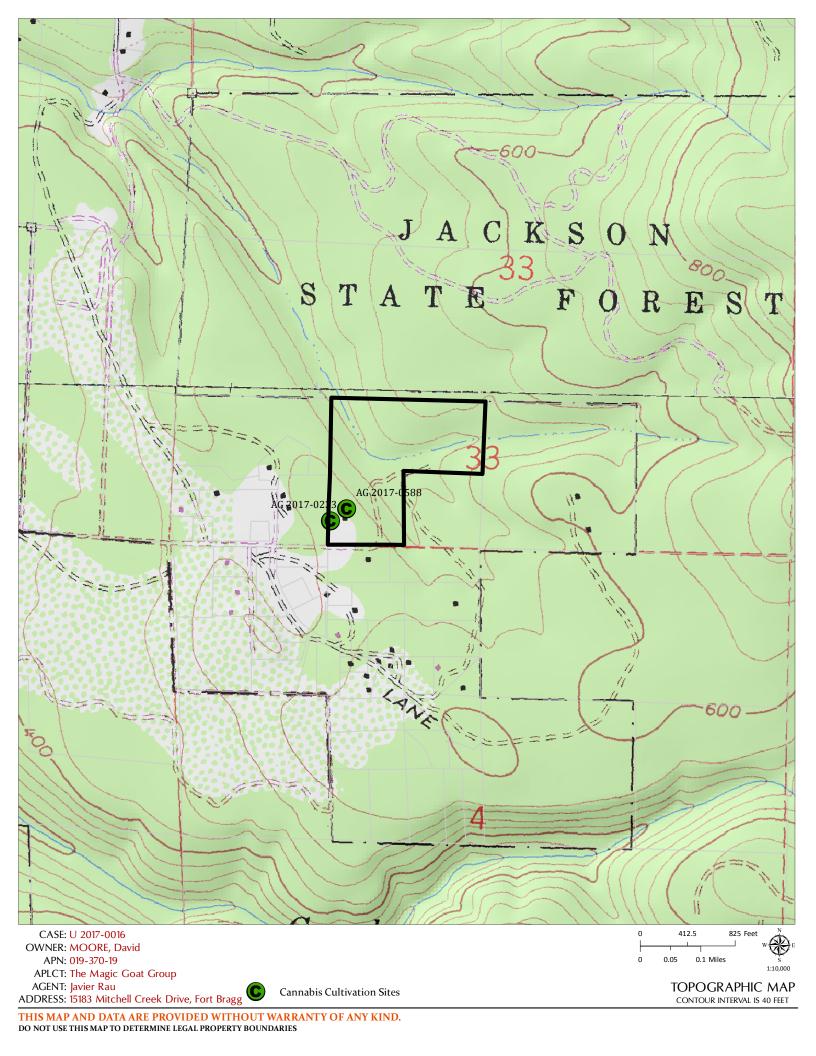

LOCATION: 2.6± miles northeast of Caspar, CA. Situated directly south of Jackson State Forest. Located at

15183 Mitchell Creek Dr., Fort Bragg, CA, 95437; APN: 019-370-19.

STAFF PLANNER: Jesse Davis

RESPONSE DUE DATE: August 17, 2017

#### **ENVIRONMENTAL DATA**

|     |     |    |     | COUNTY WIDE                                                                            |
|-----|-----|----|-----|----------------------------------------------------------------------------------------|
| Yes | NO  | No | 1.  | Alquist-Priolo Earthquake Fault Zone – Geotechnical Report #GS                         |
|     | NO  |    | 2.  | Floodplain/Floodway Map –Flood Hazard Development Permit #FP                           |
|     | YES |    | 3.  | Adjacent to Timberland Production                                                      |
|     | NO  |    | 4.  | Jackson Demonstration State Forest Within/Near Hazardous Waste Site                    |
|     | NO  |    | 5.  | Natural Diversity Data Base                                                            |
|     | NO  |    | 6.  | Airport CLUP Planning Area – ALUC#                                                     |
|     |     |    | 7.  | Adjacent to State Forest/Park/Recreation Area.  Jackson Demonstration State Forest     |
|     |     |    | 8.  | Adjacent to Equestrian/Hiking Trail.                                                   |
|     |     |    | 9.  | Hazard/Landslides Map                                                                  |
|     |     |    | 10. | Require Water Efficient Landscape Plan.                                                |
|     |     |    | 11. | Biological Resources/Natural Area Map.                                                 |
|     |     |    | 12. | Fire Hazard Severity Classification:   LRA  Fort Bragg Rural FPD: Moderate Fire Hazard |
|     |     |    | 13. | Soil Type(s)/Pygmy Soils.  Bishop Pine, Western Soil Classes (124 & 224)               |
|     |     |    | 14. | Wild and Scenic River.                                                                 |
|     |     |    | 15. | Specific Plan Area.                                                                    |
|     |     |    | 16. | State Permitting Required/State Clearinghouse Review State Cannabis Permit Required    |
|     |     |    | 17. | Oak Woodland Area                                                                      |
|     |     |    |     |                                                                                        |