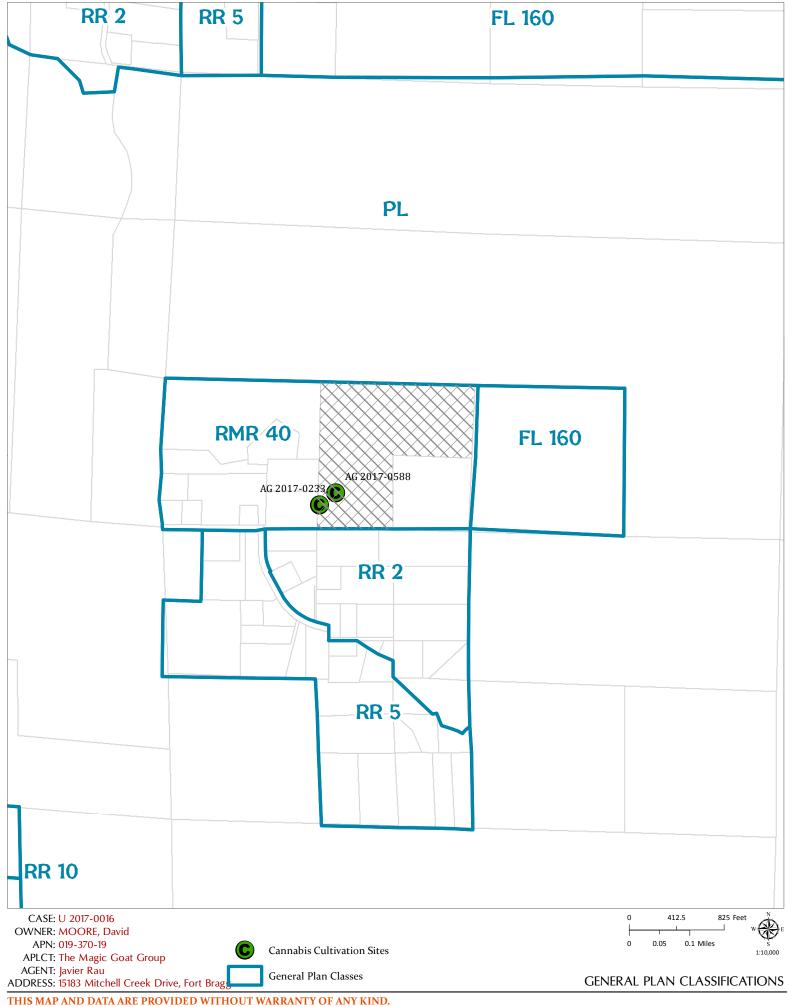

ACREAGE: 29.21 A±

GENERAL PLAN: RMR40: ZONING: UR:40 COASTAL ZONE: NO

EXISTING USES: RESIDENTIAL/CANNABIS SUPERVISORIAL DISTRICT: 4

TOWNSHIP: 18N RANGE: 17W SECTION: 33

USGS QUAD#: 42 (Mendocino)

RELATED CASES ON SITE: PAC\_10-98 (Change General Plan from RMR:40 to RR:10; BL\_378-96 (Herbs/Off-

Site Sales); BL\_271-03(Nursery/Off-Site Sales); B\_58-94 (Boundary Line Adjustment);

**RELATED CASES IN VICINITY: N/A** 

|        | ADJACENT<br>GENERAL PLAN | ADJACENT<br>ZONING | ADJACENT<br>LOT SIZES | ADJACENT<br>USES |
|--------|--------------------------|--------------------|-----------------------|------------------|
| NORTH: | PL                       | TP                 | 200 A±                | RESIDENTIAL      |
| EAST:  | FL 160                   | TP                 | 40 A±                 | TIMBERLAND       |
| SOUTH: | RR 2                     | RR2                | 9.9 A±, 4 A±          | RESIDENTIAL      |
| WEST:  | RMR 40                   | UR 40              | 3.56 A±, 0 A±, 18 A±  | RESIDENTIAL      |