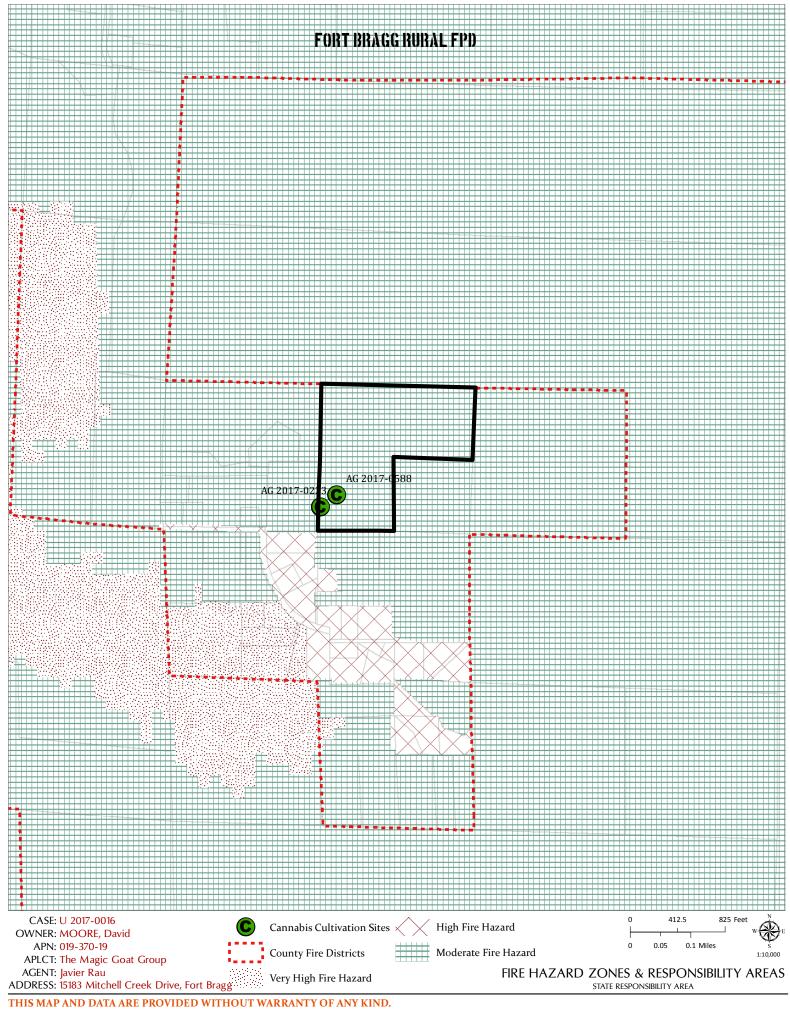

#### **ENVIRONMENTAL DATA**

|     |     |    |     | COUNTY WIDE                                                                            |
|-----|-----|----|-----|----------------------------------------------------------------------------------------|
| Yes | NO  | No | 1.  | Alquist-Priolo Earthquake Fault Zone – Geotechnical Report #GS                         |
|     | NO  |    | 2.  | Floodplain/Floodway Map –Flood Hazard Development Permit #FP                           |
|     | YES |    | 3.  | Adjacent to Timberland Production                                                      |
|     | NO  |    | 4.  | Jackson Demonstration State Forest Within/Near Hazardous Waste Site                    |
|     | NO  |    | 5.  | Natural Diversity Data Base                                                            |
|     | NO  |    | 6.  | Airport CLUP Planning Area – ALUC#                                                     |
|     |     |    | 7.  | Adjacent to State Forest/Park/Recreation Area.  Jackson Demonstration State Forest     |
|     |     |    | 8.  | Adjacent to Equestrian/Hiking Trail.                                                   |
|     |     |    | 9.  | Hazard/Landslides Map                                                                  |
|     |     |    | 10. | Require Water Efficient Landscape Plan.                                                |
|     |     |    | 11. | Biological Resources/Natural Area Map.                                                 |
|     |     |    | 12. | Fire Hazard Severity Classification:   LRA  Fort Bragg Rural FPD: Moderate Fire Hazard |
|     |     |    | 13. | Soil Type(s)/Pygmy Soils.  Bishop Pine, Western Soil Classes (124 & 224)               |
|     |     |    | 14. | Wild and Scenic River.                                                                 |
|     |     |    | 15. | Specific Plan Area.                                                                    |
|     |     |    | 16. | State Permitting Required/State Clearinghouse Review State Cannabis Permit Required    |
|     |     |    | 17. | Oak Woodland Area                                                                      |
|     |     |    |     |                                                                                        |