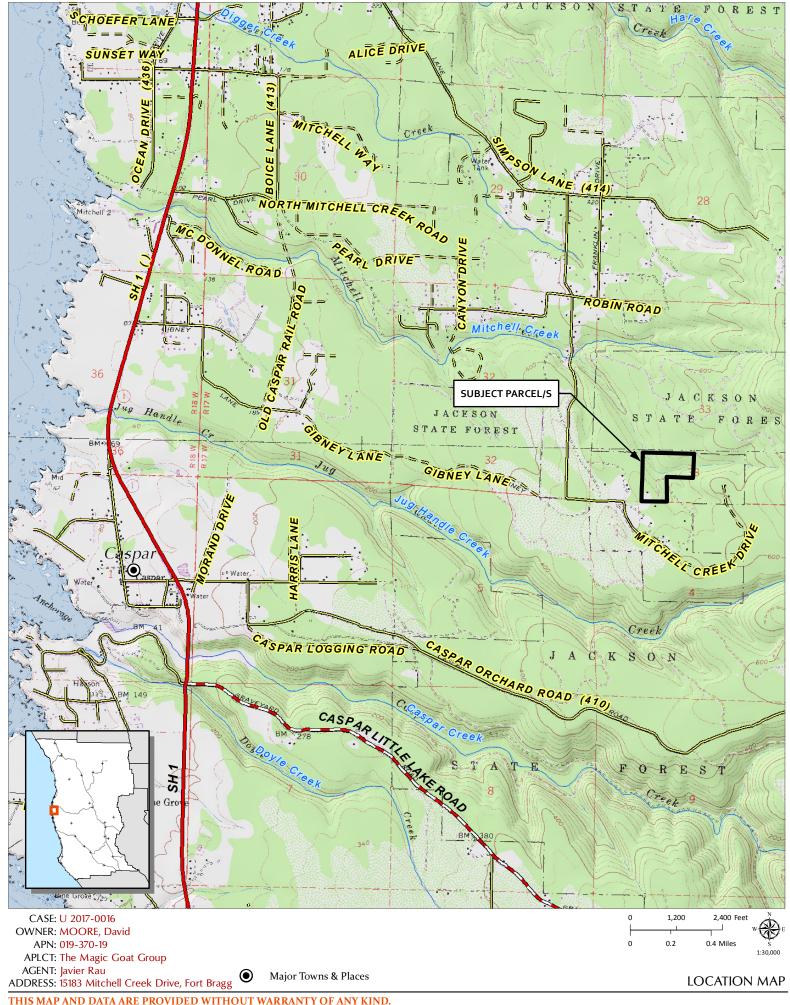

CASE#: U\_2017-0016
DATE FILED: 6/30/2017
OWNER: DAVID R. MOORE
APPLICANT: ALAN G. MOORE

REQUEST: Cannabis Cultivation: AG\_2017-0233 (Type 2B-Large Mixed Light-10,000 Sq. Ft.) & AG\_2017-0588

(Type CA-Small Indoor-2,500 Sq. Ft.)

LOCATION: 2.6± miles northeast of Caspar, CA. Situated directly south of Jackson State Forest. Located at

15183 Mitchell Creek Dr., Fort Bragg, CA, 95437; APN: 019-370-19.

STAFF PLANNER: Jesse Davis

RESPONSE DUE DATE: August 17, 2017

REPORT FOR: Minor Use Permit CASE #: U\_2017-0016

OWNER: David R. Moore

**APPLICANT:** Alan G. Moore

REQUEST: Cannabis Cultivation: AG\_2017-0233 (Type 2B-Large Mixed Light-10,000 Sq. Ft.) & AG\_2017-0588

(Type CA-Small Indoor-2,500 Sq. Ft.)

**LOCATION:** ±2.6 miles northeast of Caspar, CA. Situated directly south of Jackson State Forest. Located at

15183 Mitchell Creek DR., Fort Bragg, CA, 95437. APN; (019-370-19).

ACREAGE: 29.21 A±

GENERAL PLAN: RMR40: ZONING: UR:40 COASTAL ZONE: NO

EXISTING USES: RESIDENTIAL/CANNABIS SUPERVISORIAL DISTRICT: 4

TOWNSHIP: 18N RANGE: 17W SECTION: 33

USGS QUAD#: 42 (Mendocino)

RELATED CASES ON SITE: PAC\_10-98 (Change General Plan from RMR:40 to RR:10; BL\_378-96 (Herbs/Off-