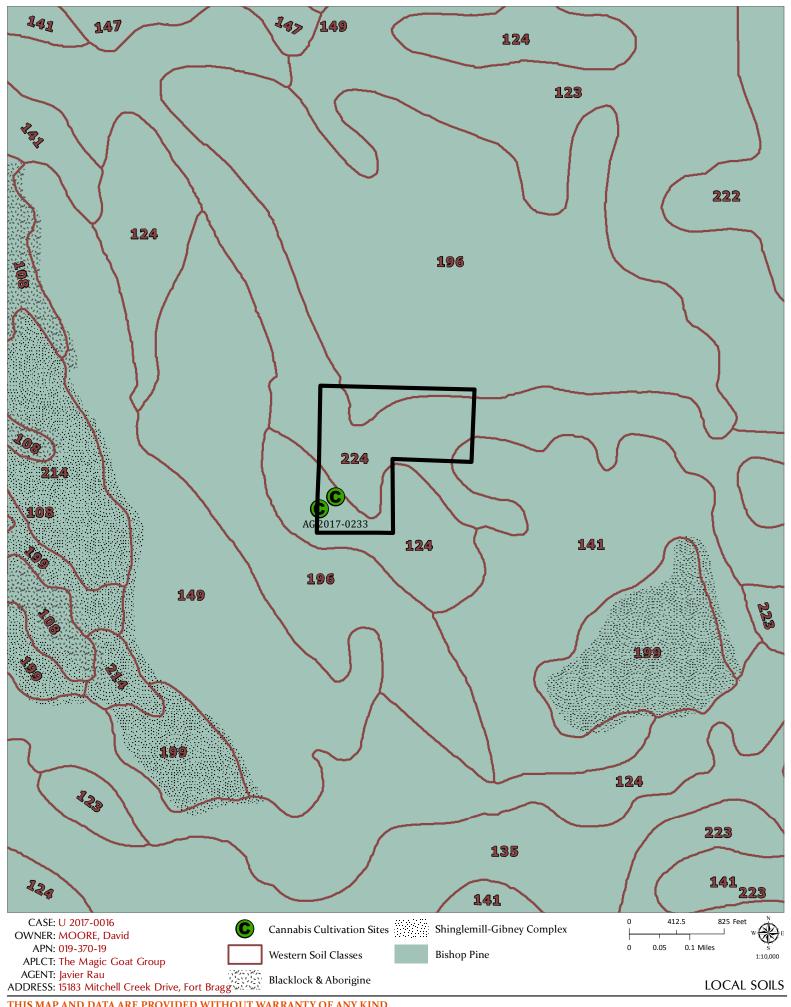

ACREAGE: 29.21 A±

GENERAL PLAN: RMR40: ZONING: UR:40 COASTAL ZONE: NO

EXISTING USES: RESIDENTIAL/CANNABIS SUPERVISORIAL DISTRICT: 4

TOWNSHIP: 18N RANGE: 17W SECTION: 33

USGS QUAD#: 42 (Mendocino)

RELATED CASES ON SITE: PAC\_10-98 (Change General Plan from RMR:40 to RR:10; BL\_378-96 (Herbs/Off-

Site Sales); BL\_271-03(Nursery/Off-Site Sales); B\_58-94 (Boundary Line Adjustment);

**RELATED CASES IN VICINITY: N/A** 

|        | ADJACENT<br>GENERAL PLAN | ADJACENT<br>ZONING | ADJACENT<br>LOT SIZES | ADJACENT<br>USES |
|--------|--------------------------|--------------------|-----------------------|------------------|
| NORTH: | PL                       | TP                 | 200 A±                | RESIDENTIAL      |
| EAST:  | FL 160                   | TP                 | 40 A±                 | TIMBERLAND       |
| SOUTH: | RR 2                     | RR2                | 9.9 A±, 4 A±          | RESIDENTIAL      |
| WEST:  | RMR 40                   | UR 40              | 3.56 A±, 0 A±, 18 A±  | RESIDENTIAL      |

#### **ENVIRONMENTAL DATA**

|     |     |    |     | COUNTY WIDE                                                                            |
|-----|-----|----|-----|----------------------------------------------------------------------------------------|
| Yes | NO  | No | 1.  | Alquist-Priolo Earthquake Fault Zone – Geotechnical Report #GS                         |
|     | NO  |    | 2.  | Floodplain/Floodway Map –Flood Hazard Development Permit #FP                           |
|     | YES |    | 3.  | Adjacent to Timberland Production                                                      |
|     | NO  |    | 4.  | Jackson Demonstration State Forest Within/Near Hazardous Waste Site                    |
|     | NO  |    | 5.  | Natural Diversity Data Base                                                            |
|     | NO  |    | 6.  | Airport CLUP Planning Area – ALUC#                                                     |
|     |     |    | 7.  | Adjacent to State Forest/Park/Recreation Area.  Jackson Demonstration State Forest     |
|     |     |    | 8.  | Adjacent to Equestrian/Hiking Trail.                                                   |
|     |     |    | 9.  | Hazard/Landslides Map                                                                  |
|     |     |    | 10. | Require Water Efficient Landscape Plan.                                                |
|     |     |    | 11. | Biological Resources/Natural Area Map.                                                 |
|     |     |    | 12. | Fire Hazard Severity Classification:   LRA  Fort Bragg Rural FPD: Moderate Fire Hazard |
|     |     |    | 13. | Soil Type(s)/Pygmy Soils.  Bishop Pine, Western Soil Classes (124 & 224)               |
|     |     |    | 14. | Wild and Scenic River.                                                                 |
|     |     |    | 15. | Specific Plan Area.                                                                    |
|     |     |    | 16. | State Permitting Required/State Clearinghouse Review State Cannabis Permit Required    |
|     |     |    | 17. | Oak Woodland Area                                                                      |
|     |     |    |     |                                                                                        |