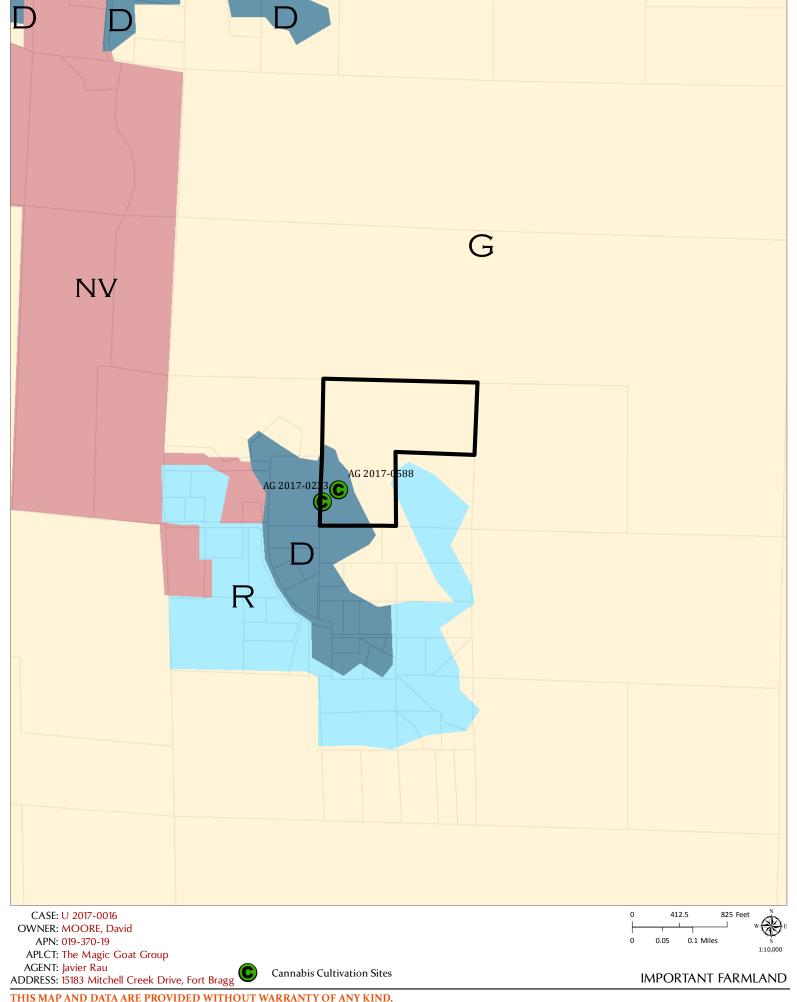

CASE#: U\_2017-0016
DATE FILED: 6/30/2017
OWNER: DAVID R. MOORE
APPLICANT: ALAN G. MOORE

REQUEST: Cannabis Cultivation: AG\_2017-0233 (Type 2B-Large Mixed Light-10,000 Sq. Ft.) & AG\_2017-0588

(Type CA-Small Indoor-2,500 Sq. Ft.)

LOCATION: 2.6± miles northeast of Caspar, CA. Situated directly south of Jackson State Forest. Located at

15183 Mitchell Creek Dr., Fort Bragg, CA, 95437; APN: 019-370-19.

STAFF PLANNER: Jesse Davis

RESPONSE DUE DATE: August 17, 2017

REPORT FOR: Minor Use Permit CASE #: U\_2017-0016

OWNER: David R. Moore

**APPLICANT:** Alan G. Moore

REQUEST: Cannabis Cultivation: AG\_2017-0233 (Type 2B-Large Mixed Light-10,000 Sq. Ft.) & AG\_2017-0588

(Type CA-Small Indoor-2,500 Sq. Ft.)

**LOCATION:** ±2.6 miles northeast of Caspar, CA. Situated directly south of Jackson State Forest. Located at

15183 Mitchell Creek DR., Fort Bragg, CA, 95437. APN; (019-370-19).

ACREAGE: 29.21 A±

GENERAL PLAN: RMR40: ZONING: UR:40 COASTAL ZONE: NO

EXISTING USES: RESIDENTIAL/CANNABIS SUPERVISORIAL DISTRICT: 4

TOWNSHIP: 18N RANGE: 17W SECTION: 33

USGS QUAD#: 42 (Mendocino)

RELATED CASES ON SITE: PAC\_10-98 (Change General Plan from RMR:40 to RR:10; BL\_378-96 (Herbs/Off-

Site Sales); BL\_271-03(Nursery/Off-Site Sales); B\_58-94 (Boundary Line Adjustment);

**RELATED CASES IN VICINITY: N/A** 

|        | ADJACENT<br>GENERAL PLAN | ADJACENT<br>ZONING | ADJACENT<br>LOT SIZES | ADJACENT<br>USES |
|--------|--------------------------|--------------------|-----------------------|------------------|
| NORTH: | PL                       | TP                 | 200 A±                | RESIDENTIAL      |
| EAST:  | FL 160                   | TP                 | 40 A±                 | TIMBERLAND       |
| SOUTH: | RR 2                     | RR2                | 9.9 A±, 4 A±          | RESIDENTIAL      |
| WEST:  | RMR 40                   | UR 40              | 3.56 A±, 0 A±, 18 A±  | RESIDENTIAL      |

#### ADDITIONAL INFORMATION:

This parcel sits adjacent to Jackson State Demonstration Forest. The applicant is limited to 10,000 sq. ft. of total cultivation at any one time, even though they hold 2 permits. The project will be implemented over two distinct phases. Phase 1 will take place in the existing space that was previously utilized. Phase 2 includes the creation of a 1,000 sq. ft. indoor grow facility, and the build-out of existing improvements.