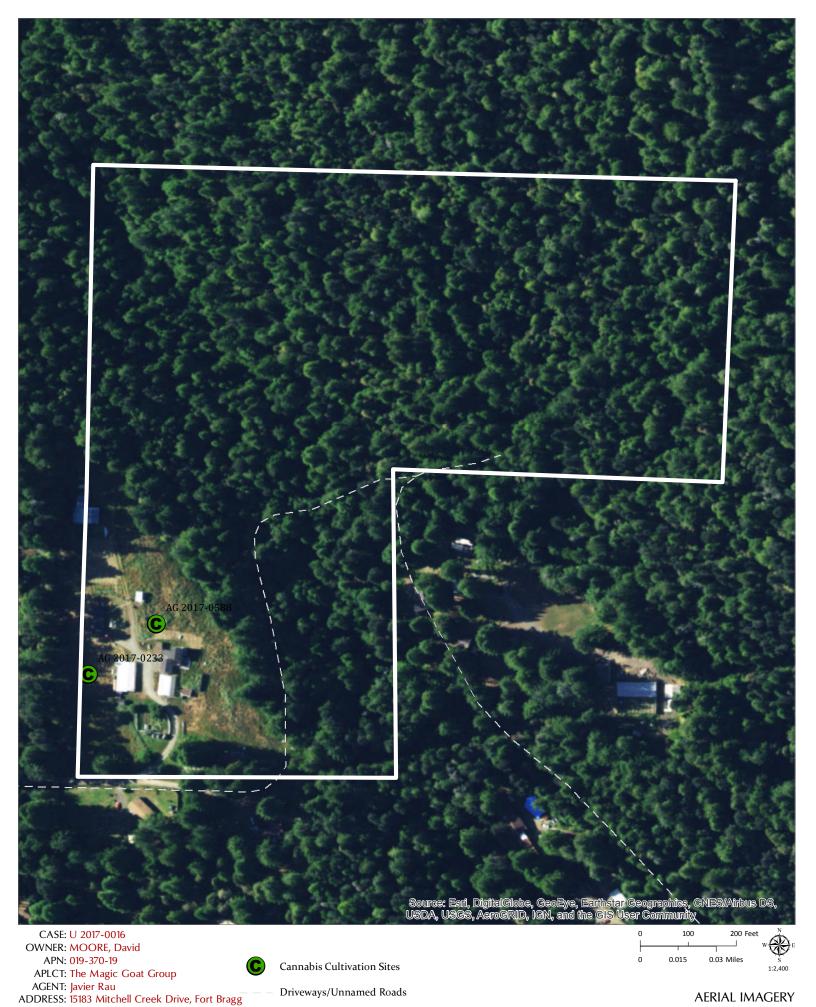

#### ADDITIONAL INFORMATION:

This parcel sits adjacent to Jackson State Demonstration Forest. The applicant is limited to 10,000 sq. ft. of total cultivation at any one time, even though they hold 2 permits. The project will be implemented over two distinct phases. Phase 1 will take place in the existing space that was previously utilized. Phase 2 includes the creation of a 1,000 sq. ft. indoor grow facility, and the build-out of existing improvements.