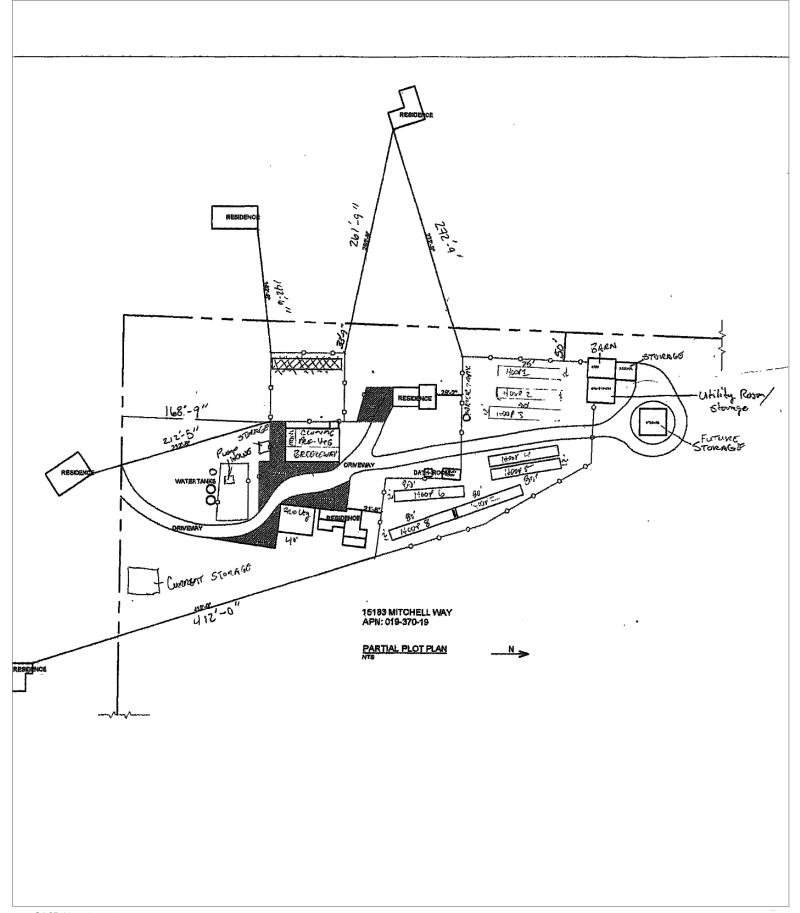

#### ADDITIONAL INFORMATION:

This parcel sits adjacent to Jackson State Demonstration Forest. The applicant is limited to 10,000 sq. ft. of total cultivation at any one time, even though they hold 2 permits. The project will be implemented over two distinct phases. Phase 1 will take place in the existing space that was previously utilized. Phase 2 includes the creation of a 1,000 sq. ft. indoor grow facility, and the build-out of existing improvements.