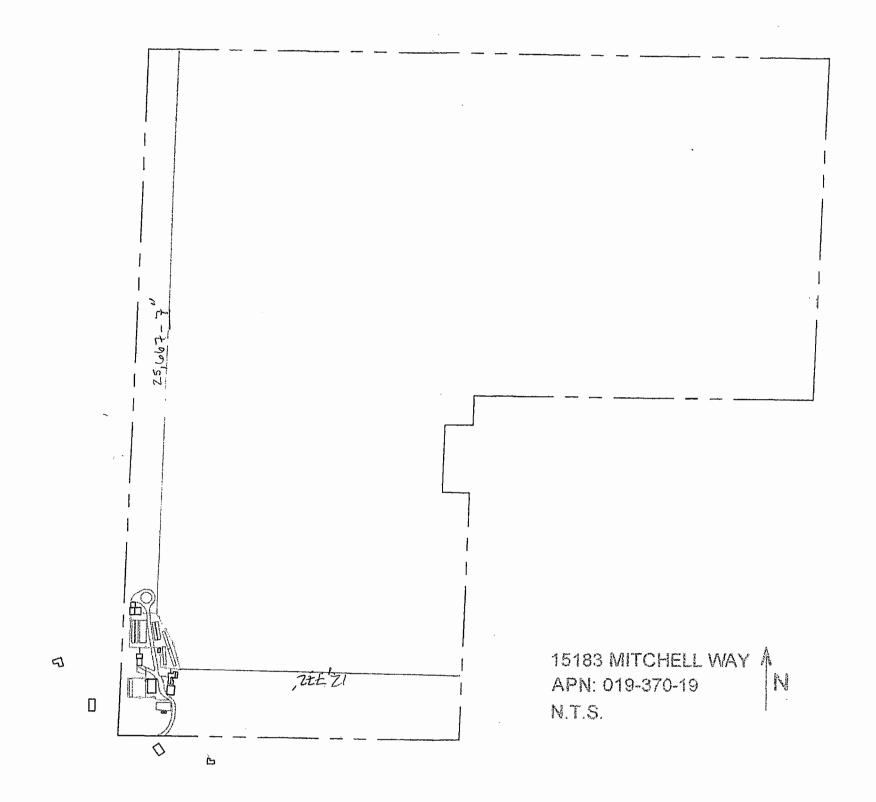

LOCATION: 2.6± miles northeast of Caspar, CA. Situated directly south of Jackson State Forest. Located at

15183 Mitchell Creek Dr., Fort Bragg, CA, 95437; APN: 019-370-19.

STAFF PLANNER: Jesse Davis

RESPONSE DUE DATE: August 17, 2017

(Type CA-Small Indoor-2,500 Sq. Ft.)

**LOCATION:** ±2.6 miles northeast of Caspar, CA. Situated directly south of Jackson State Forest. Located at

15183 Mitchell Creek DR., Fort Bragg, CA, 95437. APN; (019-370-19).

ACREAGE: 29.21 A±

GENERAL PLAN: RMR40: ZONING: UR:40 COASTAL ZONE: NO

EXISTING USES: RESIDENTIAL/CANNABIS SUPERVISORIAL DISTRICT: 4

TOWNSHIP: 18N RANGE: 17W SECTION: 33

USGS QUAD#: 42 (Mendocino)

RELATED CASES ON SITE: PAC\_10-98 (Change General Plan from RMR:40 to RR:10; BL\_378-96 (Herbs/Off-