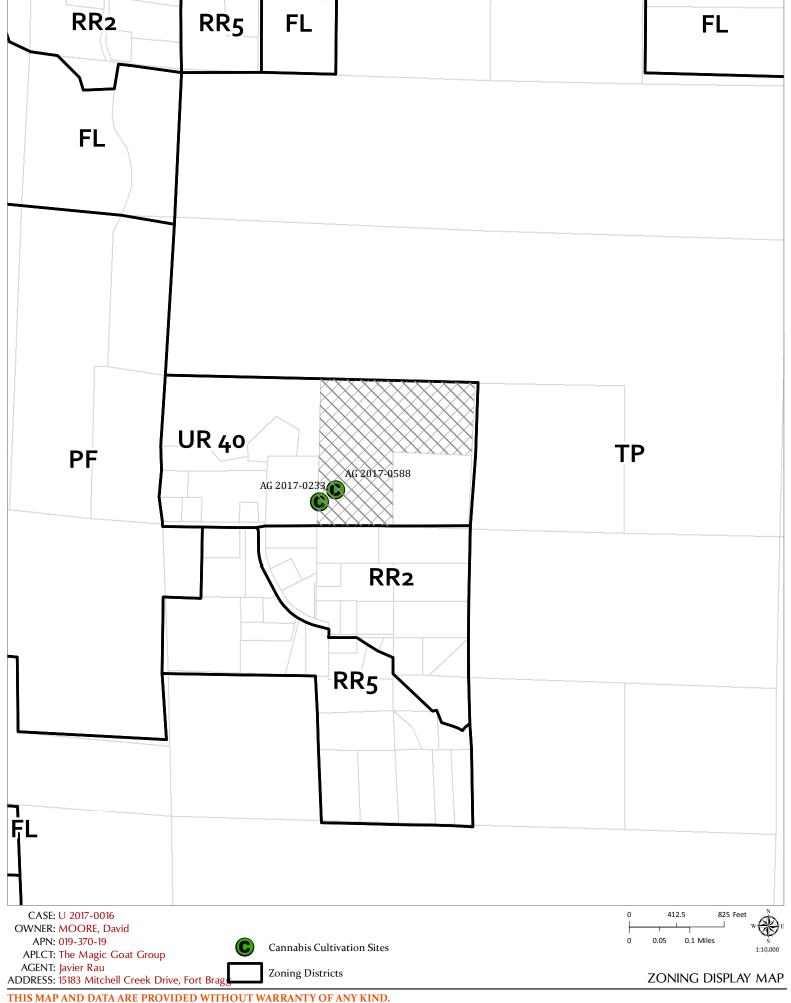

ACREAGE: 29.21 A±

GENERAL PLAN: RMR40: ZONING: UR:40 COASTAL ZONE: NO

EXISTING USES: RESIDENTIAL/CANNABIS SUPERVISORIAL DISTRICT: 4

TOWNSHIP: 18N RANGE: 17W SECTION: 33

USGS QUAD#: 42 (Mendocino)

RELATED CASES ON SITE: PAC\_10-98 (Change General Plan from RMR:40 to RR:10; BL\_378-96 (Herbs/Off-

Site Sales); BL\_271-03(Nursery/Off-Site Sales); B\_58-94 (Boundary Line Adjustment);

**RELATED CASES IN VICINITY: N/A** 

|        | ADJACENT<br>GENERAL PLAN | ADJACENT<br>ZONING | ADJACENT<br>LOT SIZES | ADJACENT<br>USES |
|--------|--------------------------|--------------------|-----------------------|------------------|
| NORTH: | PL                       | TP                 | 200 A±                | RESIDENTIAL      |
| EAST:  | FL 160                   | TP                 | 40 A±                 | TIMBERLAND       |
| SOUTH: | RR 2                     | RR2                | 9.9 A±, 4 A±          | RESIDENTIAL      |
| WEST:  | RMR 40                   | UR 40              | 3.56 A±, 0 A±, 18 A±  | RESIDENTIAL      |