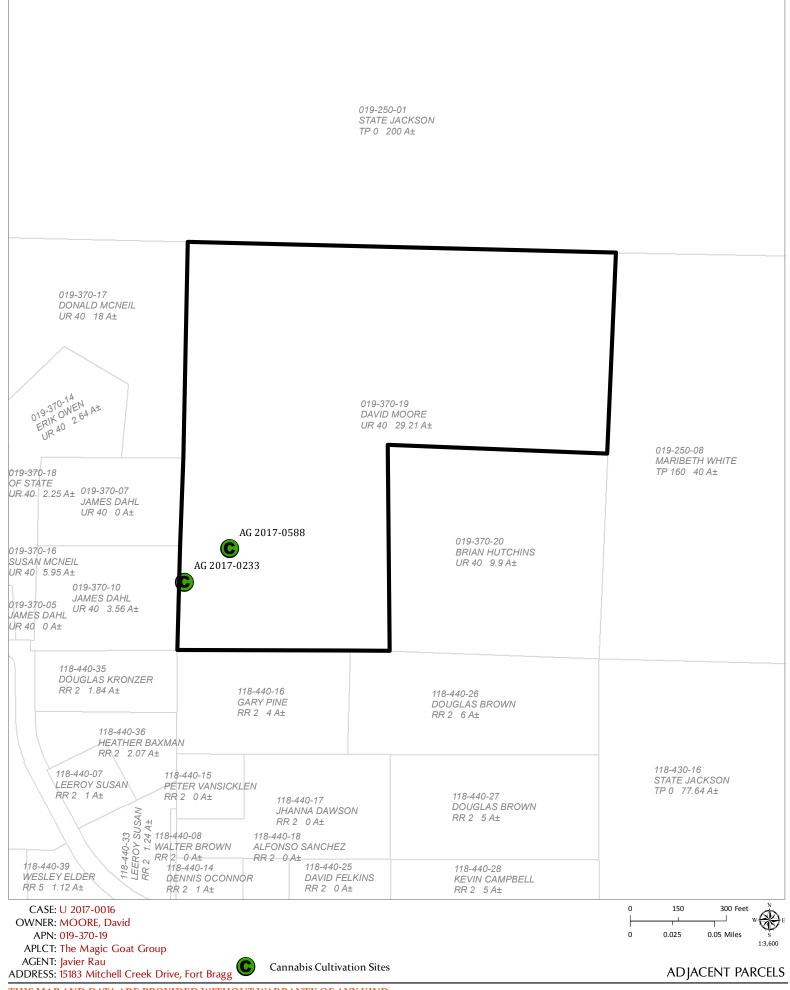

Site Sales); BL\_271-03(Nursery/Off-Site Sales); B\_58-94 (Boundary Line Adjustment);

**RELATED CASES IN VICINITY: N/A** 

|        | ADJACENT<br>GENERAL PLAN | ADJACENT<br>ZONING | ADJACENT<br>LOT SIZES | ADJACENT<br>USES |
|--------|--------------------------|--------------------|-----------------------|------------------|
| NORTH: | PL                       | TP                 | 200 A±                | RESIDENTIAL      |
| EAST:  | FL 160                   | TP                 | 40 A±                 | TIMBERLAND       |
| SOUTH: | RR 2                     | RR2                | 9.9 A±, 4 A±          | RESIDENTIAL      |
| WEST:  | RMR 40                   | UR 40              | 3.56 A±, 0 A±, 18 A±  | RESIDENTIAL      |