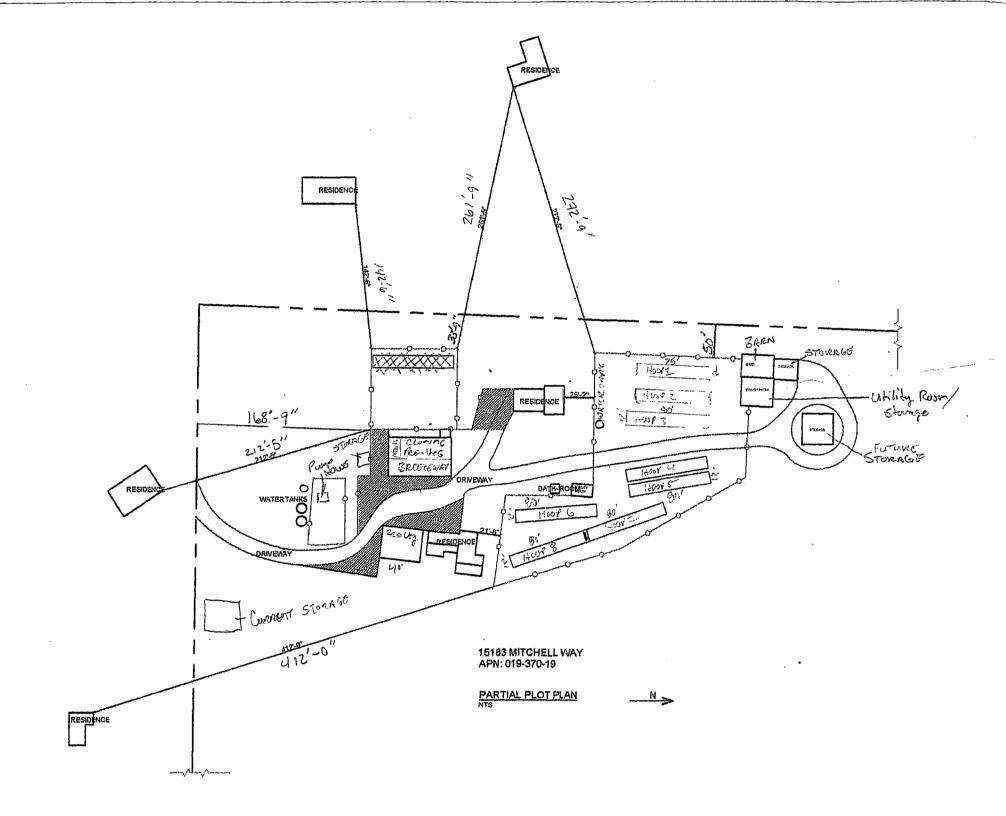

#### ADDITIONAL INFORMATION:

This parcel sits adjacent to Jackson State Demonstration Forest. The applicant is limited to 10,000 sq. ft. of total cultivation at any one time, even though they hold 2 permits. The project will be implemented over two distinct phases. Phase 1 will take place in the existing space that was previously utilized. Phase 2 includes the creation of a 1,000 sq. ft. indoor grow facility, and the build-out of existing improvements.