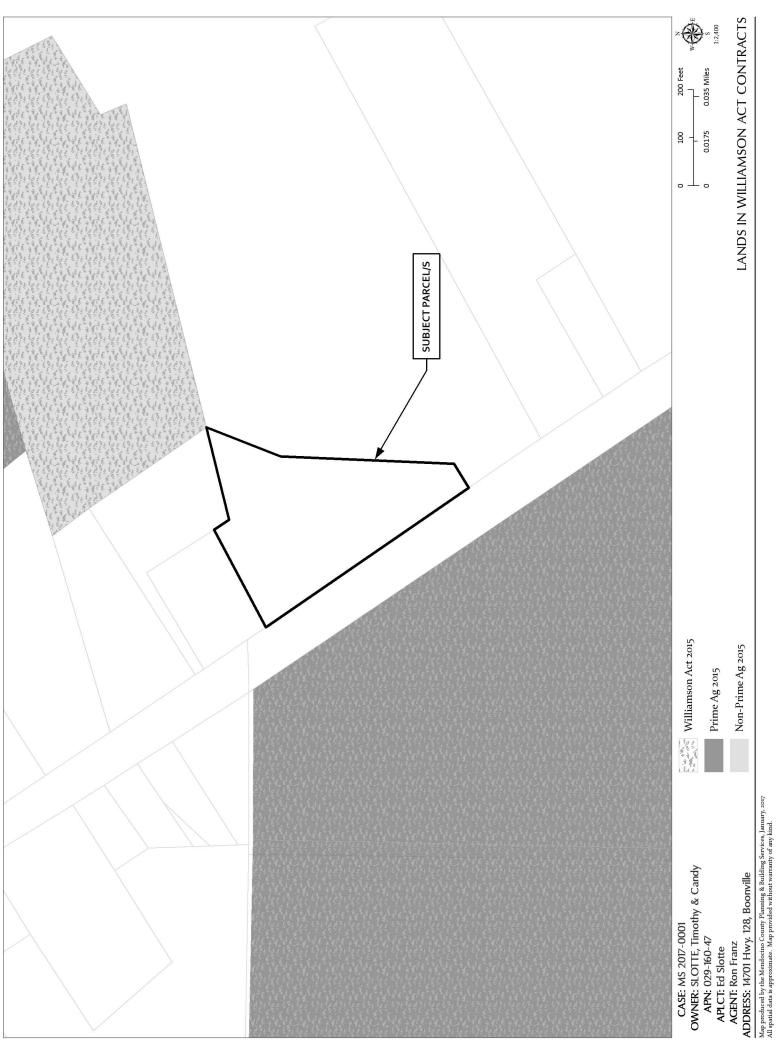

## **ENVIRONMENTAL DATA** (To be completed by Planner)

| ₹7  | COUNTY WIDE |     |                                                                 |                                                                              |  |  |
|-----|-------------|-----|-----------------------------------------------------------------|------------------------------------------------------------------------------|--|--|
| Yes | NO          | No  | 1.                                                              | Alquist-Priolo Earthquake Fault Zone                                         |  |  |
|     | NO          |     | 2.                                                              | Floodplain/Floodway Map                                                      |  |  |
| YES |             | 3.  | Within/Adjacent to Agriculture Preserve / Timberland Production |                                                                              |  |  |
|     | NO          |     | 4.                                                              | Williamson Act to the NE and SW of parcel.  Within/Near Hazardous Waste Site |  |  |
|     | NO          |     | 5.                                                              | Natural Diversity Data Base                                                  |  |  |
|     | YES         |     | 6.                                                              | Airport CLUP Planning Area Boonville Airport (Parcel in AZ zoning)           |  |  |
|     |             |     | 7.                                                              | Adjacent to State Forest/Park/Recreation Area.                               |  |  |
|     |             |     | 8.                                                              | Adjacent to Equestrian/Hiking Trail.                                         |  |  |
|     |             |     | 9.                                                              | Hazard/Landslides Map                                                        |  |  |
|     |             |     | 10.                                                             | Require Water Efficient Landscape Plan.                                      |  |  |
|     |             |     | 11.                                                             | Biological Resources/Natural Area Map.                                       |  |  |
|     |             |     | 12.                                                             | Fire Hazard Severity Classification: LRA SRA-CDF# 9-17 Moderate Fire Hazard  |  |  |
|     |             |     | 13.                                                             | Soil Type(s)/Pygmy Soils. Western Soils                                      |  |  |
|     |             |     | 14.                                                             | Wild and Scenic River.                                                       |  |  |
|     |             |     | 15.                                                             | Specific Plan Area.                                                          |  |  |
|     |             |     | 16.                                                             | State Permitting Required/State Clearinghouse Review                         |  |  |
|     |             | 17. | Oak Woodland Area                                               |                                                                              |  |  |
|     |             |     |                                                                 |                                                                              |  |  |