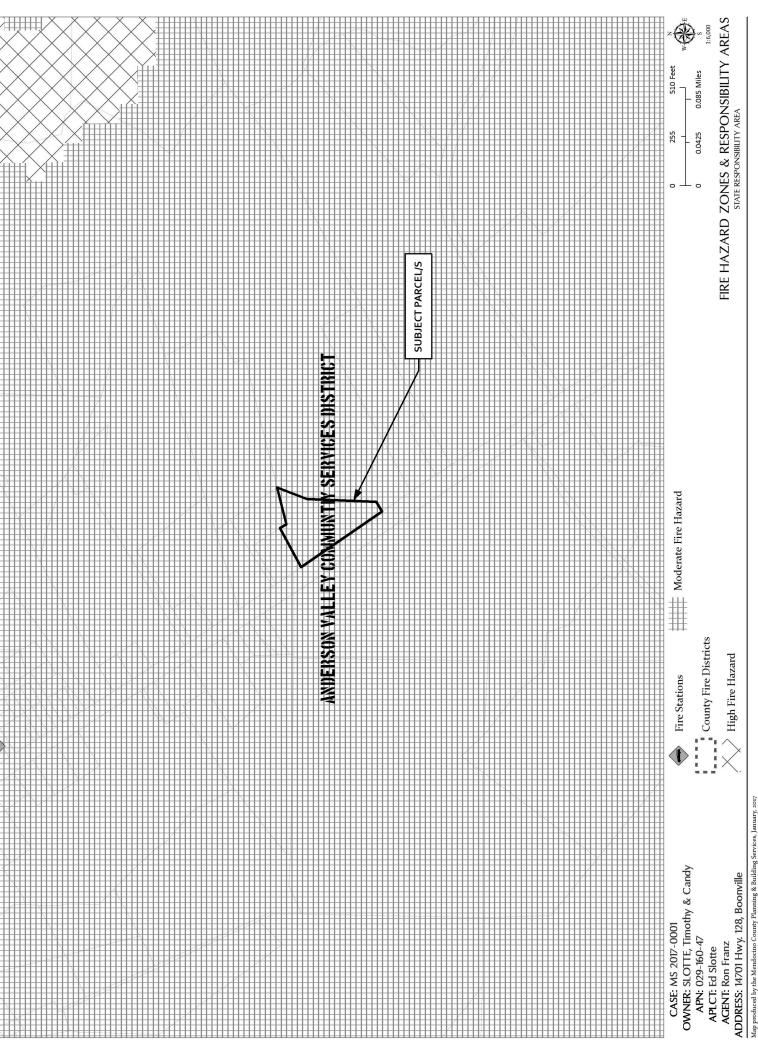

## **ENVIRONMENTAL DATA** (To be completed by Planner)

| ₹7  | COUNTY WIDE |     |                                                                 |                                                                              |  |  |
|-----|-------------|-----|-----------------------------------------------------------------|------------------------------------------------------------------------------|--|--|
| Yes | NO          | No  | 1.                                                              | Alquist-Priolo Earthquake Fault Zone                                         |  |  |
|     | NO          |     | 2.                                                              | Floodplain/Floodway Map                                                      |  |  |
| YES |             | 3.  | Within/Adjacent to Agriculture Preserve / Timberland Production |                                                                              |  |  |
|     | NO          |     | 4.                                                              | Williamson Act to the NE and SW of parcel.  Within/Near Hazardous Waste Site |  |  |
|     | NO          |     | 5.                                                              | Natural Diversity Data Base                                                  |  |  |
|     | YES         |     | 6.                                                              | Airport CLUP Planning Area Boonville Airport (Parcel in AZ zoning)           |  |  |
|     |             |     | 7.                                                              | Adjacent to State Forest/Park/Recreation Area.                               |  |  |
|     |             |     | 8.                                                              | Adjacent to Equestrian/Hiking Trail.                                         |  |  |
|     |             |     | 9.                                                              | Hazard/Landslides Map                                                        |  |  |
|     |             |     | 10.                                                             | Require Water Efficient Landscape Plan.                                      |  |  |
|     |             |     | 11.                                                             | Biological Resources/Natural Area Map.                                       |  |  |
|     |             |     | 12.                                                             | Fire Hazard Severity Classification: LRA SRA-CDF# 9-17 Moderate Fire Hazard  |  |  |
|     |             |     | 13.                                                             | Soil Type(s)/Pygmy Soils. Western Soils                                      |  |  |
|     |             |     | 14.                                                             | Wild and Scenic River.                                                       |  |  |
|     |             |     | 15.                                                             | Specific Plan Area.                                                          |  |  |
|     |             |     | 16.                                                             | State Permitting Required/State Clearinghouse Review                         |  |  |
|     |             | 17. | Oak Woodland Area                                               |                                                                              |  |  |
|     |             |     |                                                                 |                                                                              |  |  |