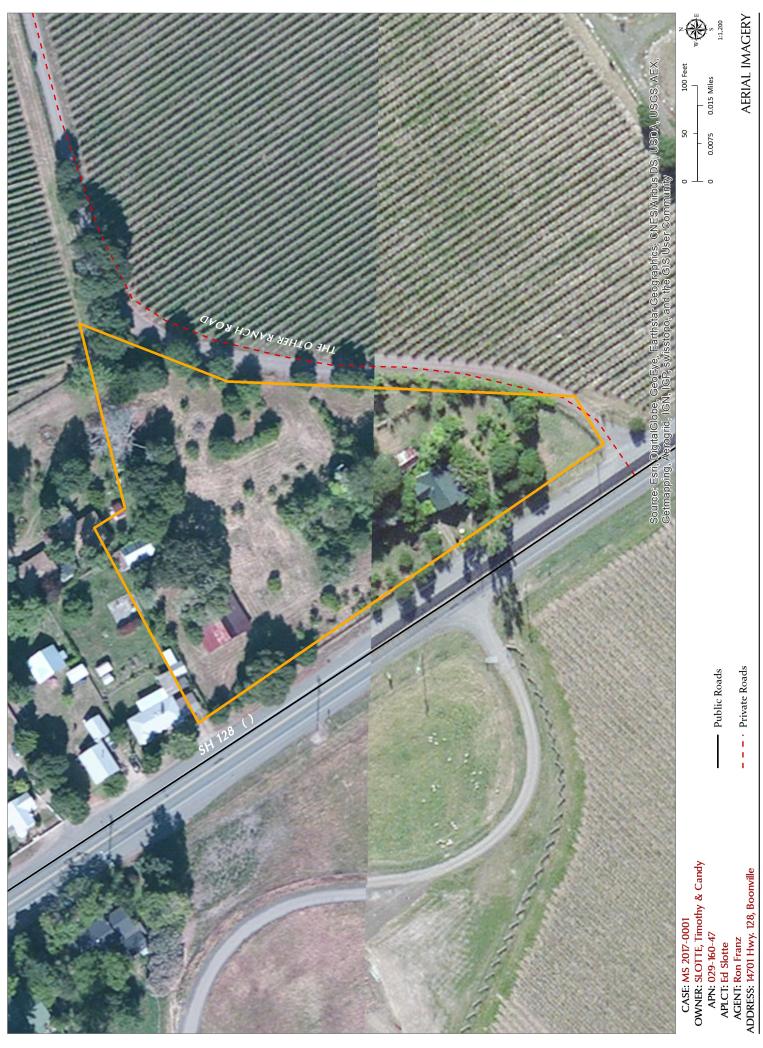

CASE#: MS\_2017-0001 DATE FILED: 1/3/2017

**OWNER/APPLICANT: SLOTTE TIMOTHY E & CANDY M** 

**AGENT: RON FRANZ** 

**REQUEST:** Subdivision of 2.5± acres into one 1± ac. parcel and one 1.5± ac. parcel for residential use.

LOCATION: 0.5± mile southeast of Boonville center, on the northeast side of SH 128. 0.25± mile northwest from

intersection of SH 128 and SH 253. 14701 HWY 128. APN 029-160-47.

**STAFF PLANNER:** SAM VANDEWATER **RESPONSE DUE DATE:** February 13, 2017

## THE PROJECT

|      | The project is simply to subdivide this 2,50 acre  |
|------|----------------------------------------------------|
|      | el into 2 parcels (let 150 Ae and 1 at 100 ac). Th |
|      | ing is RC40k. The Site is located at 14701 the     |
|      | conville, approximately 1/2 mile south of downtown |
| Boon | ville and 1/4 mile north of Huy 253. The site      |
| Plat | and fronts on Huy 128, There is an existing        |
|      | house, old barn, and a few small out building      |
| The  | house has an existing well and leach field.        |
|      | er utilities all exist on the side. See attach     |
|      | stative Map for more detail                        |
|      |                                                    |
|      |                                                    |
|      |                                                    |
|      |                                                    |
|      |                                                    |
|      |                                                    |
|      |                                                    |