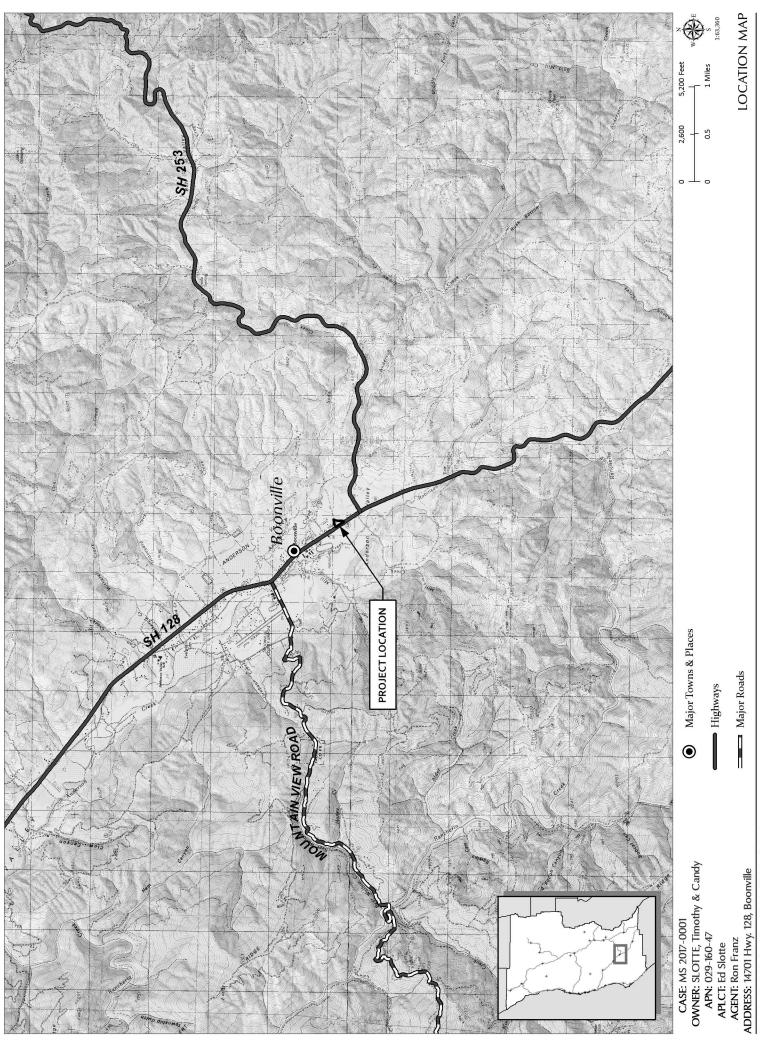

CASE#: MS\_2017-0001 DATE FILED: 1/3/2017

**OWNER/APPLICANT: SLOTTE TIMOTHY E & CANDY M** 

**AGENT: RON FRANZ** 

**REQUEST:** Subdivision of 2.5± acres into one 1± ac. parcel and one 1.5± ac. parcel for residential use.

LOCATION: 0.5± mile southeast of Boonville center, on the northeast side of SH 128. 0.25± mile northwest from

intersection of SH 128 and SH 253. 14701 HWY 128. APN 029-160-47.

**STAFF PLANNER:** SAM VANDEWATER **RESPONSE DUE DATE:** February 13, 2017

**REPORT FOR: Minor Subdivision – Inland** CASE #: MS 2017-0001 OWNER/APPLICANT: SLOTTE, TIMOTHY E & CANDY M **AGENT: RON FRANZ REQUEST:** Subdivision of 2.5± acres into one 1± ac. parcel and one 1.5± ac. parcel for residential use. LOCATION: 0.5± mile southeast of Boonville center, on the northeast side of SH 128. 0.25± mile northwest from intersection of SH 128 and SH 253. 14701 HWY 128. APN 029-160-47. ACREAGE: 2.5 GENERAL PLAN: RC: Rural Community **ZONING:** RC:40K/AZ **COASTAL ZONE: NO EXISTING USES:** Residential SUPERVISORIAL DISTRICT: 5 TOWNSHIP: 13N **RANGE:** 14W SECTION: 12 USGS QUAD#: 59 **RELATED CASES ON SITE: None RELATED CASES IN VICINITY:** U11-2010 (Cheese Factory; 029-160-21) **ADJACENT ADJACENT ADJACENT ADJACENT GENERAL PLAN ZONING LOT SIZES USES** SR/AG40 AG40 Res **NORTH:** <1±, <1± AG40 Ag AG40 52.3± **EAST:** 52.3±, 16.19± **RL160** AG40 **SOUTH:** Res/Ag PF 16.19± Ag/Hwy 128 WEST: PS **REFERRAL AGENCIES:** □ СНР Planning (FB) ☐ Trails Advisory Council ☐ Department of Transportation ☐ Environmental Health (FB) **Native Plant Society** MTA **State Clearinghouse County Addresser Building Inspection (FB)** Caltrans LAFCO **Emergency Services** CalFire Gualala MAC Assessor Department of Fish & Wildlife Laytonville MAC Farm Advisor **Coastal Commission** Westport MAC Agriculture Commissioner RWOCB **■** Sierra Club Forestry Advisor **School District Division of Mines & Geology** Air Quality Management District **Department of Health Services Sewer District** ALUC **Department of Parks & Recreation** Water District **Anderson Valley Fire District** ☐County Water Agency Cloverdale Rancheria Archaeological Commission Redwood Valley Rancheria **Community Svcs** Sonoma State University Sherwood Valley Band of Pomo Indians **City Planning US Fish & Wildlife Service Anderson Valley Community Service District** Russian River Flood Control/Water Conservation Improvement District ADDITIONAL INFORMATION: ASSESSOR'S PARCEL #: 029-160-47 PROJECT COORDINATOR: SAM VANDEWATER PREPARED BY: SAM VANDEWATER DATE: