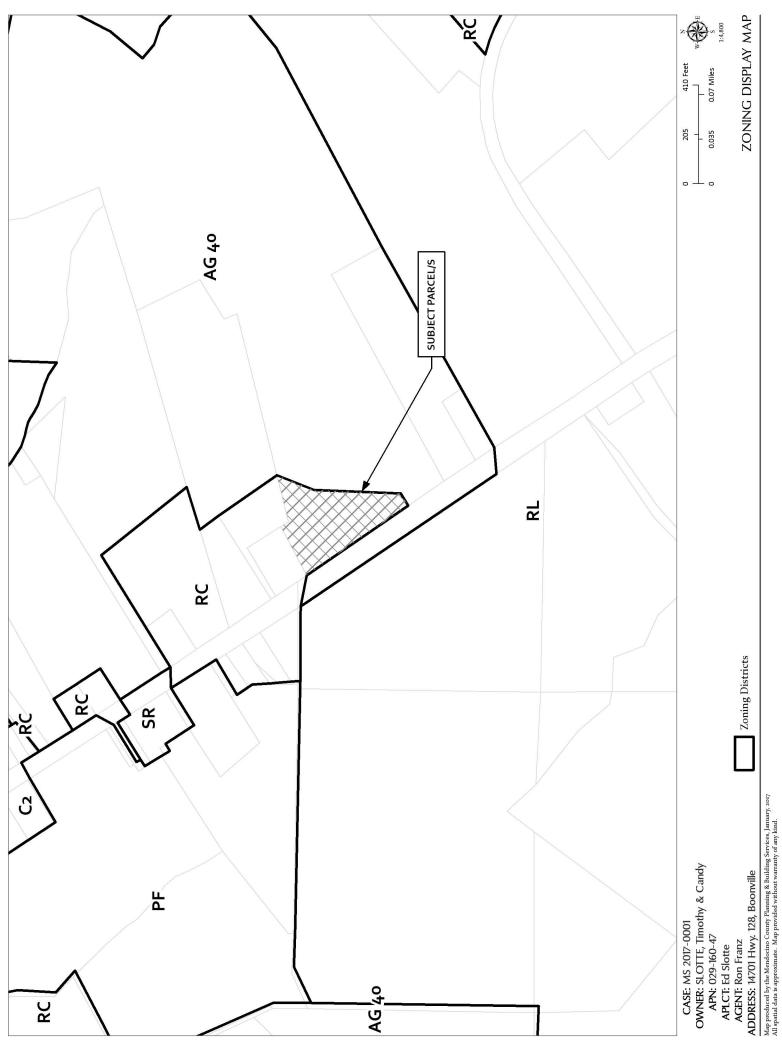

**REPORT FOR: Minor Subdivision – Inland** CASE #: MS 2017-0001 OWNER/APPLICANT: SLOTTE, TIMOTHY E & CANDY M **AGENT: RON FRANZ REQUEST:** Subdivision of 2.5± acres into one 1± ac. parcel and one 1.5± ac. parcel for residential use. LOCATION: 0.5± mile southeast of Boonville center, on the northeast side of SH 128. 0.25± mile northwest from intersection of SH 128 and SH 253. 14701 HWY 128. APN 029-160-47. ACREAGE: 2.5 GENERAL PLAN: RC: Rural Community **ZONING:** RC:40K/AZ **COASTAL ZONE: NO EXISTING USES:** Residential SUPERVISORIAL DISTRICT: 5 TOWNSHIP: 13N **RANGE:** 14W SECTION: 12 USGS QUAD#: 59 **RELATED CASES ON SITE: None RELATED CASES IN VICINITY:** U11-2010 (Cheese Factory; 029-160-21) **ADJACENT ADJACENT ADJACENT ADJACENT GENERAL PLAN ZONING LOT SIZES USES** SR/AG40 AG40 Res **NORTH:** <1±, <1± AG40 Ag AG40 52.3± **EAST:** 52.3±, 16.19± **RL160** AG40 **SOUTH:** Res/Ag PF 16.19± Ag/Hwy 128 WEST: PS **REFERRAL AGENCIES:** □ СНР Planning (FB) ☐ Trails Advisory Council ☐ Department of Transportation ☐ Environmental Health (FB) **Native Plant Society** MTA **State Clearinghouse County Addresser Building Inspection (FB)** Caltrans LAFCO **Emergency Services** CalFire Gualala MAC Assessor Department of Fish & Wildlife Laytonville MAC Farm Advisor **Coastal Commission** Westport MAC Agriculture Commissioner RWOCB **■** Sierra Club Forestry Advisor **School District Division of Mines & Geology** Air Quality Management District **Department of Health Services Sewer District** ALUC **Department of Parks & Recreation** Water District **Anderson Valley Fire District** ☐County Water Agency Cloverdale Rancheria Archaeological Commission Redwood Valley Rancheria **Community Svcs** Sonoma State University Sherwood Valley Band of Pomo Indians **City Planning US Fish & Wildlife Service Anderson Valley Community Service District** Russian River Flood Control/Water Conservation Improvement District ADDITIONAL INFORMATION: ASSESSOR'S PARCEL #: 029-160-47 PROJECT COORDINATOR: SAM VANDEWATER PREPARED BY: SAM VANDEWATER DATE: