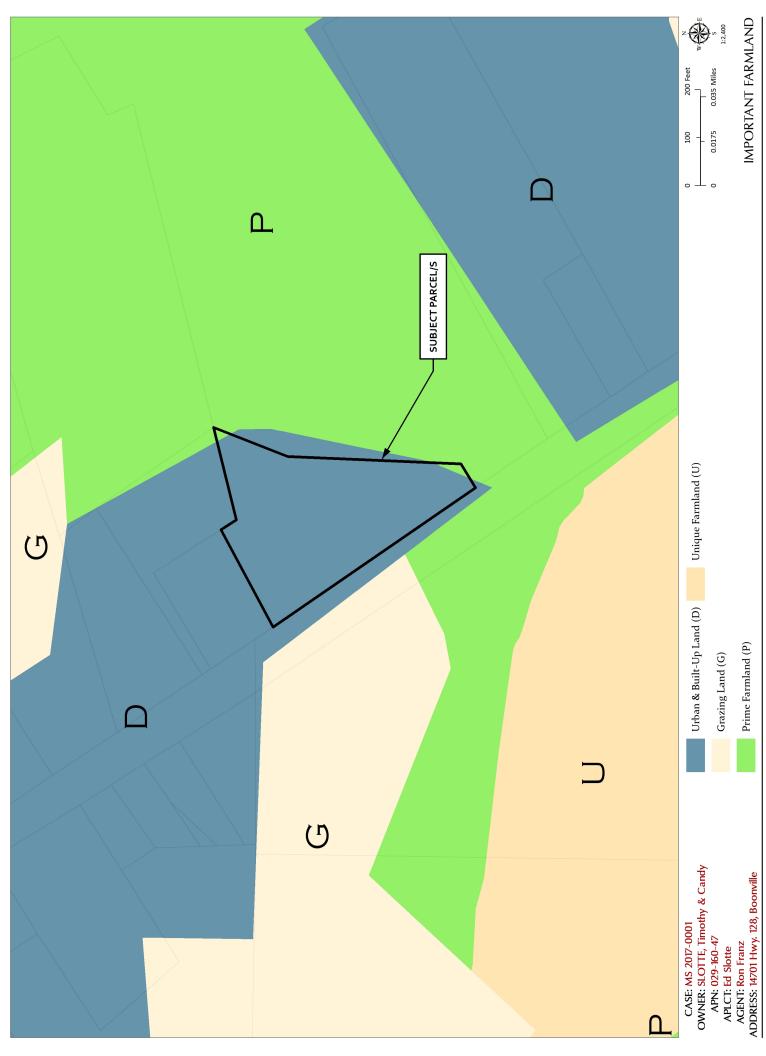

## **ENVIRONMENTAL DATA** (To be completed by Planner)

| ₹7  | COUNTY WIDE |     |                                                                 |                                                                              |  |  |
|-----|-------------|-----|-----------------------------------------------------------------|------------------------------------------------------------------------------|--|--|
| Yes | NO          | No  | 1.                                                              | Alquist-Priolo Earthquake Fault Zone                                         |  |  |
|     | NO          |     | 2.                                                              | Floodplain/Floodway Map                                                      |  |  |
| YES |             | 3.  | Within/Adjacent to Agriculture Preserve / Timberland Production |                                                                              |  |  |
|     | NO          |     | 4.                                                              | Williamson Act to the NE and SW of parcel.  Within/Near Hazardous Waste Site |  |  |
|     | NO          |     | 5.                                                              | Natural Diversity Data Base                                                  |  |  |
|     | YES         |     | 6.                                                              | Airport CLUP Planning Area Boonville Airport (Parcel in AZ zoning)           |  |  |
|     |             |     | 7.                                                              | Adjacent to State Forest/Park/Recreation Area.                               |  |  |
|     |             |     | 8.                                                              | Adjacent to Equestrian/Hiking Trail.                                         |  |  |
|     |             |     | 9.                                                              | Hazard/Landslides Map                                                        |  |  |
|     |             |     | 10.                                                             | Require Water Efficient Landscape Plan.                                      |  |  |
|     |             |     | 11.                                                             | Biological Resources/Natural Area Map.                                       |  |  |
|     |             |     | 12.                                                             | Fire Hazard Severity Classification: LRA SRA-CDF# 9-17 Moderate Fire Hazard  |  |  |
|     |             |     | 13.                                                             | Soil Type(s)/Pygmy Soils. Western Soils                                      |  |  |
|     |             |     | 14.                                                             | Wild and Scenic River.                                                       |  |  |
|     |             |     | 15.                                                             | Specific Plan Area.                                                          |  |  |
|     |             |     | 16.                                                             | State Permitting Required/State Clearinghouse Review                         |  |  |
|     |             | 17. | Oak Woodland Area                                               |                                                                              |  |  |
|     |             |     |                                                                 |                                                                              |  |  |