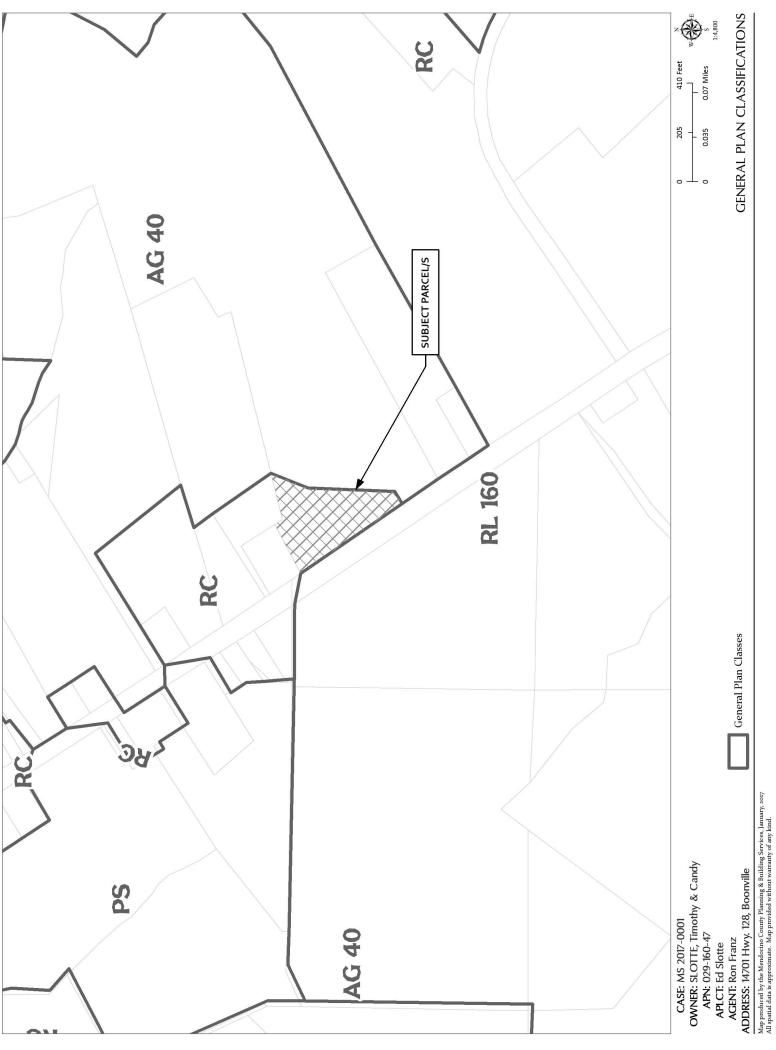

**REPORT FOR: Minor Subdivision – Inland** CASE #: MS 2017-0001 OWNER/APPLICANT: SLOTTE, TIMOTHY E & CANDY M **AGENT: RON FRANZ REQUEST:** Subdivision of 2.5± acres into one 1± ac. parcel and one 1.5± ac. parcel for residential use. LOCATION: 0.5± mile southeast of Boonville center, on the northeast side of SH 128. 0.25± mile northwest from intersection of SH 128 and SH 253. 14701 HWY 128. APN 029-160-47. ACREAGE: 2.5 GENERAL PLAN: RC: Rural Community **ZONING:** RC:40K/AZ **COASTAL ZONE: NO EXISTING USES:** Residential SUPERVISORIAL DISTRICT: 5 TOWNSHIP: 13N **RANGE:** 14W SECTION: 12 USGS QUAD#: 59 **RELATED CASES ON SITE: None RELATED CASES IN VICINITY:** U11-2010 (Cheese Factory; 029-160-21) **ADJACENT ADJACENT ADJACENT ADJACENT GENERAL PLAN ZONING LOT SIZES USES** SR/AG40 AG40 Res **NORTH:** <1±, <1± AG40 Ag AG40 52.3± **EAST:** 52.3±, 16.19± **RL160** AG40 **SOUTH:** Res/Ag PF 16.19± Ag/Hwy 128 WEST: PS **REFERRAL AGENCIES:** □ СНР Planning (FB) ☐ Trails Advisory Council ☐ Department of Transportation ☐ Environmental Health (FB) **Native Plant Society** MTA **State Clearinghouse County Addresser Building Inspection (FB)** Caltrans LAFCO **Emergency Services** CalFire Gualala MAC Assessor Department of Fish & Wildlife Laytonville MAC Farm Advisor **Coastal Commission** Westport MAC Agriculture Commissioner RWOCB **■** Sierra Club Forestry Advisor **School District Division of Mines & Geology** Air Quality Management District **Department of Health Services Sewer District** ALUC **Department of Parks & Recreation** Water District **Anderson Valley Fire District** ☐County Water Agency Cloverdale Rancheria Archaeological Commission Redwood Valley Rancheria **Community Svcs** Sonoma State University Sherwood Valley Band of Pomo Indians **City Planning US Fish & Wildlife Service Anderson Valley Community Service District** Russian River Flood Control/Water Conservation Improvement District ADDITIONAL INFORMATION: ASSESSOR'S PARCEL #: 029-160-47 PROJECT COORDINATOR: SAM VANDEWATER PREPARED BY: SAM VANDEWATER DATE: