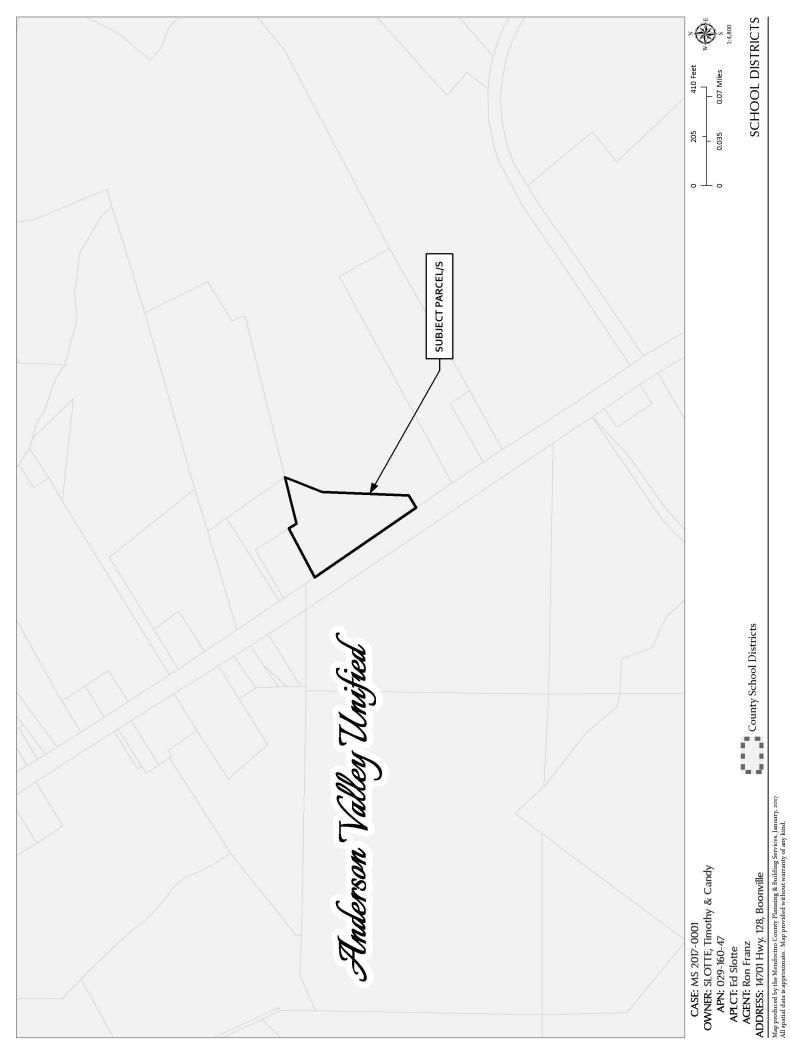

CASE#: MS\_2017-0001 DATE FILED: 1/3/2017

**OWNER/APPLICANT: SLOTTE TIMOTHY E & CANDY M** 

**AGENT: RON FRANZ** 

**REQUEST:** Subdivision of 2.5± acres into one 1± ac. parcel and one 1.5± ac. parcel for residential use.

LOCATION: 0.5± mile southeast of Boonville center, on the northeast side of SH 128. 0.25± mile northwest from

intersection of SH 128 and SH 253. 14701 HWY 128. APN 029-160-47.

**STAFF PLANNER:** SAM VANDEWATER **RESPONSE DUE DATE:** February 13, 2017

**REPORT FOR: Minor Subdivision – Inland** CASE #: MS 2017-0001 OWNER/APPLICANT: SLOTTE, TIMOTHY E & CANDY M **AGENT: RON FRANZ REQUEST:** Subdivision of 2.5± acres into one 1± ac. parcel and one 1.5± ac. parcel for residential use. LOCATION: 0.5± mile southeast of Boonville center, on the northeast side of SH 128. 0.25± mile northwest from intersection of SH 128 and SH 253. 14701 HWY 128. APN 029-160-47. ACREAGE: 2.5 GENERAL PLAN: RC: Rural Community **ZONING:** RC:40K/AZ **COASTAL ZONE: NO EXISTING USES:** Residential SUPERVISORIAL DISTRICT: 5 TOWNSHIP: 13N **RANGE:** 14W SECTION: 12 USGS QUAD#: 59 **RELATED CASES ON SITE: None RELATED CASES IN VICINITY:** U11-2010 (Cheese Factory; 029-160-21) **ADJACENT ADJACENT ADJACENT ADJACENT GENERAL PLAN ZONING LOT SIZES USES** SR/AG40 AG40 Res **NORTH:** <1±, <1± AG40 Ag AG40 52.3± **EAST:** 52.3±, 16.19± **RL160** AG40 **SOUTH:** Res/Ag PF 16.19± Ag/Hwy 128 WEST: PS **REFERRAL AGENCIES:** □ СНР Planning (FB) ☐ Trails Advisory Council ☐ Department of Transportation ☐ Environmental Health (FB) **Native Plant Society** MTA **State Clearinghouse County Addresser Building Inspection (FB)** Caltrans LAFCO **Emergency Services** CalFire Gualala MAC Assessor Department of Fish & Wildlife Laytonville MAC Farm Advisor **Coastal Commission** Westport MAC Agriculture Commissioner RWOCB **■** Sierra Club Forestry Advisor **School District Division of Mines & Geology** Air Quality Management District **Department of Health Services Sewer District** ALUC **Department of Parks & Recreation** Water District **Anderson Valley Fire District** ☐County Water Agency Cloverdale Rancheria Archaeological Commission Redwood Valley Rancheria **Community Svcs** Sonoma State University Sherwood Valley Band of Pomo Indians **City Planning US Fish & Wildlife Service Anderson Valley Community Service District** Russian River Flood Control/Water Conservation Improvement District ADDITIONAL INFORMATION: ASSESSOR'S PARCEL #: 029-160-47 PROJECT COORDINATOR: SAM VANDEWATER PREPARED BY: SAM VANDEWATER DATE: