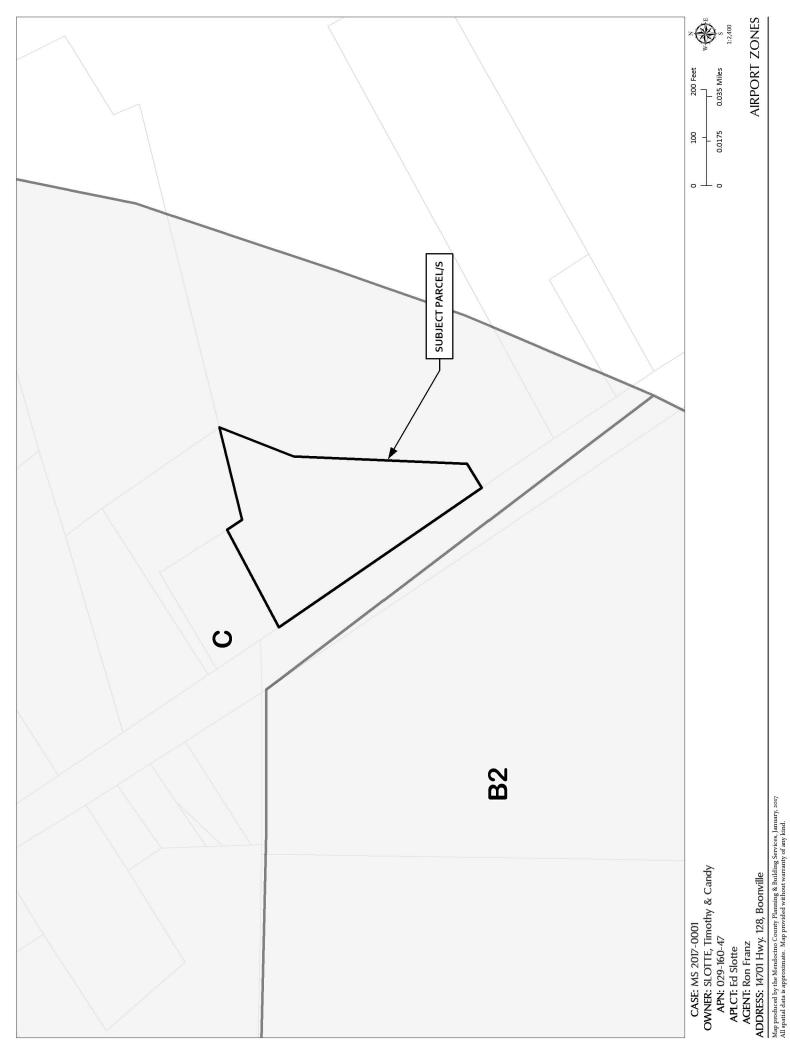

## **ENVIRONMENTAL DATA** (To be completed by Planner)

| ₹7  | COUNTY WIDE |     |                                                                 |                                                                              |  |  |
|-----|-------------|-----|-----------------------------------------------------------------|------------------------------------------------------------------------------|--|--|
| Yes | NO          | No  | 1.                                                              | Alquist-Priolo Earthquake Fault Zone                                         |  |  |
|     | NO          |     | 2.                                                              | Floodplain/Floodway Map                                                      |  |  |
| YES |             | 3.  | Within/Adjacent to Agriculture Preserve / Timberland Production |                                                                              |  |  |
|     | NO          |     | 4.                                                              | Williamson Act to the NE and SW of parcel.  Within/Near Hazardous Waste Site |  |  |
|     | NO          |     | 5.                                                              | Natural Diversity Data Base                                                  |  |  |
|     | YES         |     | 6.                                                              | Airport CLUP Planning Area Boonville Airport (Parcel in AZ zoning)           |  |  |
|     |             |     | 7.                                                              | Adjacent to State Forest/Park/Recreation Area.                               |  |  |
|     |             |     | 8.                                                              | Adjacent to Equestrian/Hiking Trail.                                         |  |  |
|     |             |     | 9.                                                              | Hazard/Landslides Map                                                        |  |  |
|     |             |     | 10.                                                             | Require Water Efficient Landscape Plan.                                      |  |  |
|     |             |     | 11.                                                             | Biological Resources/Natural Area Map.                                       |  |  |
|     |             |     | 12.                                                             | Fire Hazard Severity Classification: LRA SRA-CDF# 9-17 Moderate Fire Hazard  |  |  |
|     |             |     | 13.                                                             | Soil Type(s)/Pygmy Soils. Western Soils                                      |  |  |
|     |             |     | 14.                                                             | Wild and Scenic River.                                                       |  |  |
|     |             |     | 15.                                                             | Specific Plan Area.                                                          |  |  |
|     |             |     | 16.                                                             | State Permitting Required/State Clearinghouse Review                         |  |  |
|     |             | 17. | Oak Woodland Area                                               |                                                                              |  |  |
|     |             |     |                                                                 |                                                                              |  |  |