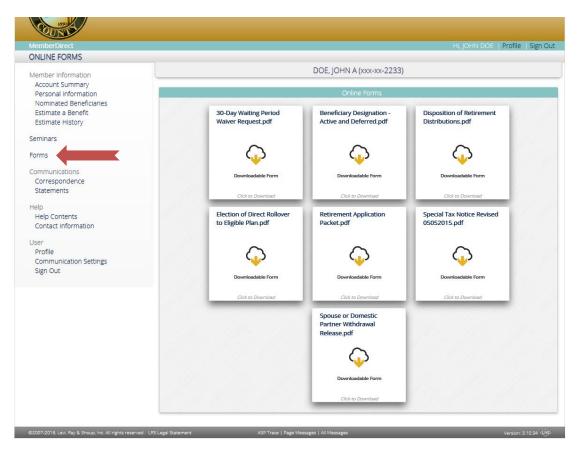

The 'Nominated Beneficiaries' screen will contain information pertaining to each of your nominated beneficiaries. This information can be updated by downloading, completing, and submitting the Beneficiary Designation form located in the 'Forms' link on the left.