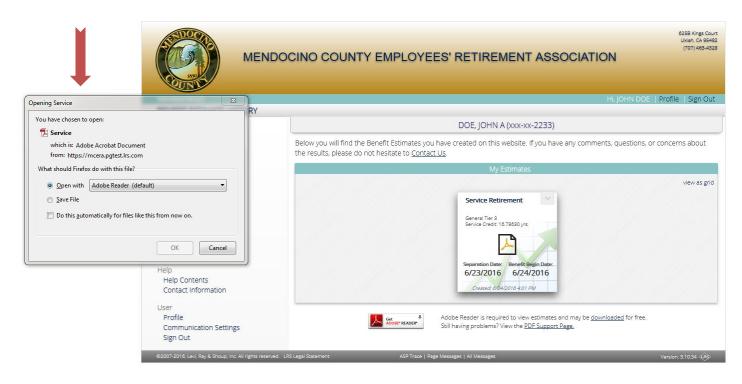

You will be asked if you want to open the estimate or save the file. Select open and click 'OK.'

Your document will open in a .pdf format which you can view, print or save. Please see the following example: