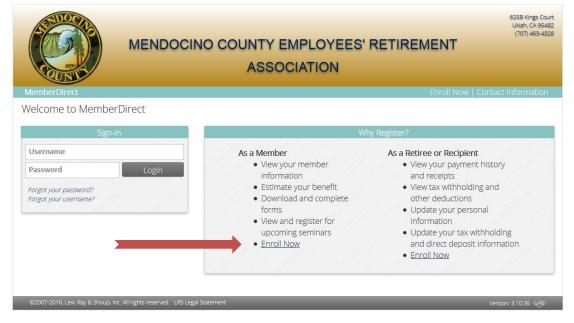

## Please begin by using the the following link to MemberDirect:

https://mcera-prod.pensiongoldhosting.com/WMSWebsite/Login.aspx

All members must first enroll in MemberDirect by clicking "<u>Enroll Now</u>" to use the site. See the example below.

For your protection, any changes made to your password will generate an email notification to the email address on file.

| MENDO                                                               | CINO COUNTY EMPLOYEES' RETIRE                                                                                                                                          | 8258 Kings Court<br>Usan CA 95482<br>(۲۵۲) 463-4328<br>MENT ASSOCIATION                                                                                                                                                                       |
|---------------------------------------------------------------------|------------------------------------------------------------------------------------------------------------------------------------------------------------------------|-----------------------------------------------------------------------------------------------------------------------------------------------------------------------------------------------------------------------------------------------|
| MemberDirect                                                        |                                                                                                                                                                        | Enroll Now   Contact Information                                                                                                                                                                                                              |
| Welcome to MemberDirect                                             |                                                                                                                                                                        |                                                                                                                                                                                                                                               |
| Sign-in                                                             | wh                                                                                                                                                                     | ny Register?                                                                                                                                                                                                                                  |
| Username Password Login Forgot your password? Forgot your username? | As a Member<br>• View your member information<br>• Estimate your benefit<br>• Download and complete forms<br>• View and register for upcoming seminars<br>• Enroll Now | As a Retiree or Recipient<br>• View your payment history and receipts<br>• View tax withholding and other deductions<br>• Update your personal information<br>• Update your tax withholding and direct<br>deposit information<br>• Enroll Now |