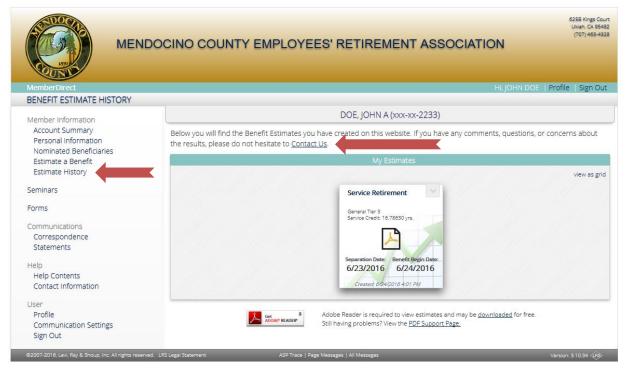

The 'Estimate History' screen will allow you to view every benefit estimate that has been generated for you, most recent to the left. You may click the tile itself or click the down arrow at the top of the tile and select download. (Both perform the same function.) You will be asked if you would like to include final average salary details in the estimate. For comments, questions, or concerns about the results, you may use the 'Contact Us' link shown below.