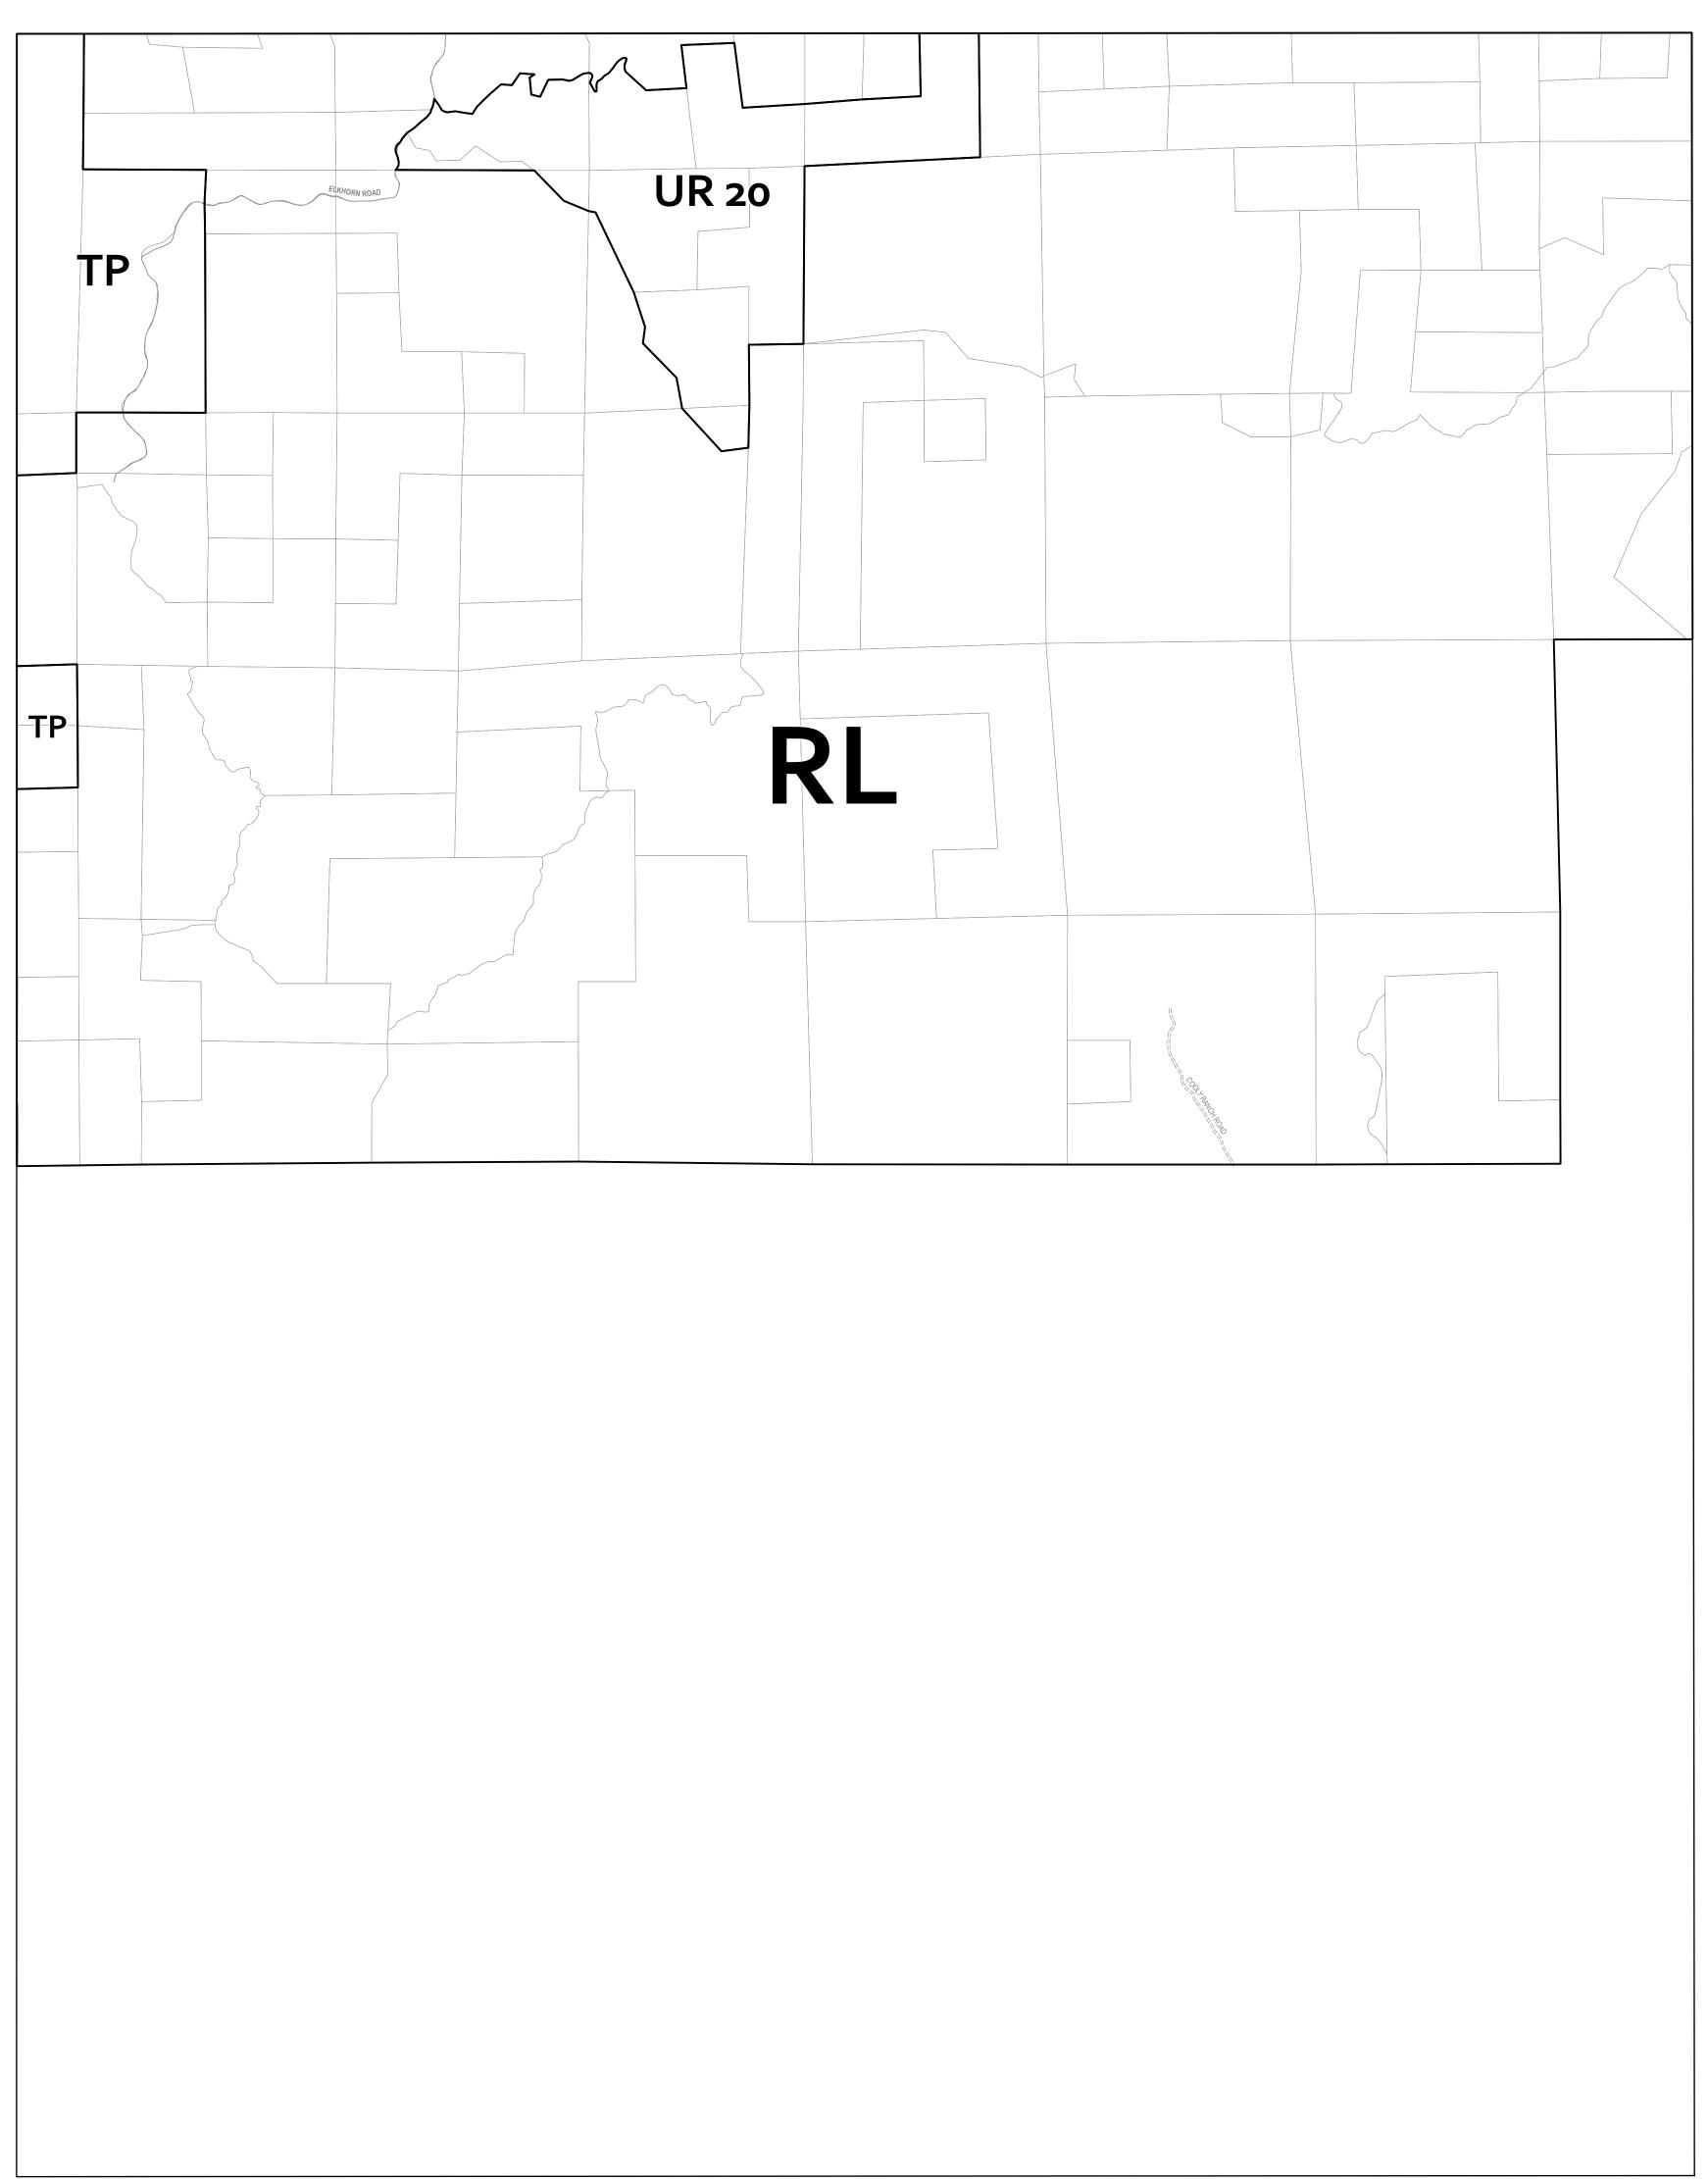

## **ZONING DISPLAY MAP**

## ZONING DISPLAY MAP

MENDOCINO COUNTY PLANNING & BLDG. SVCS. THIS IS NOT AN ADOPTED MAP FOR DISPLAY PURPOSES ONLY

Print Date: 6/13/2013

AG Agricultural Lands **AG-CR** Agricultural (Contract Rezone)

**AV** Airport District **C** Coastal Commercial