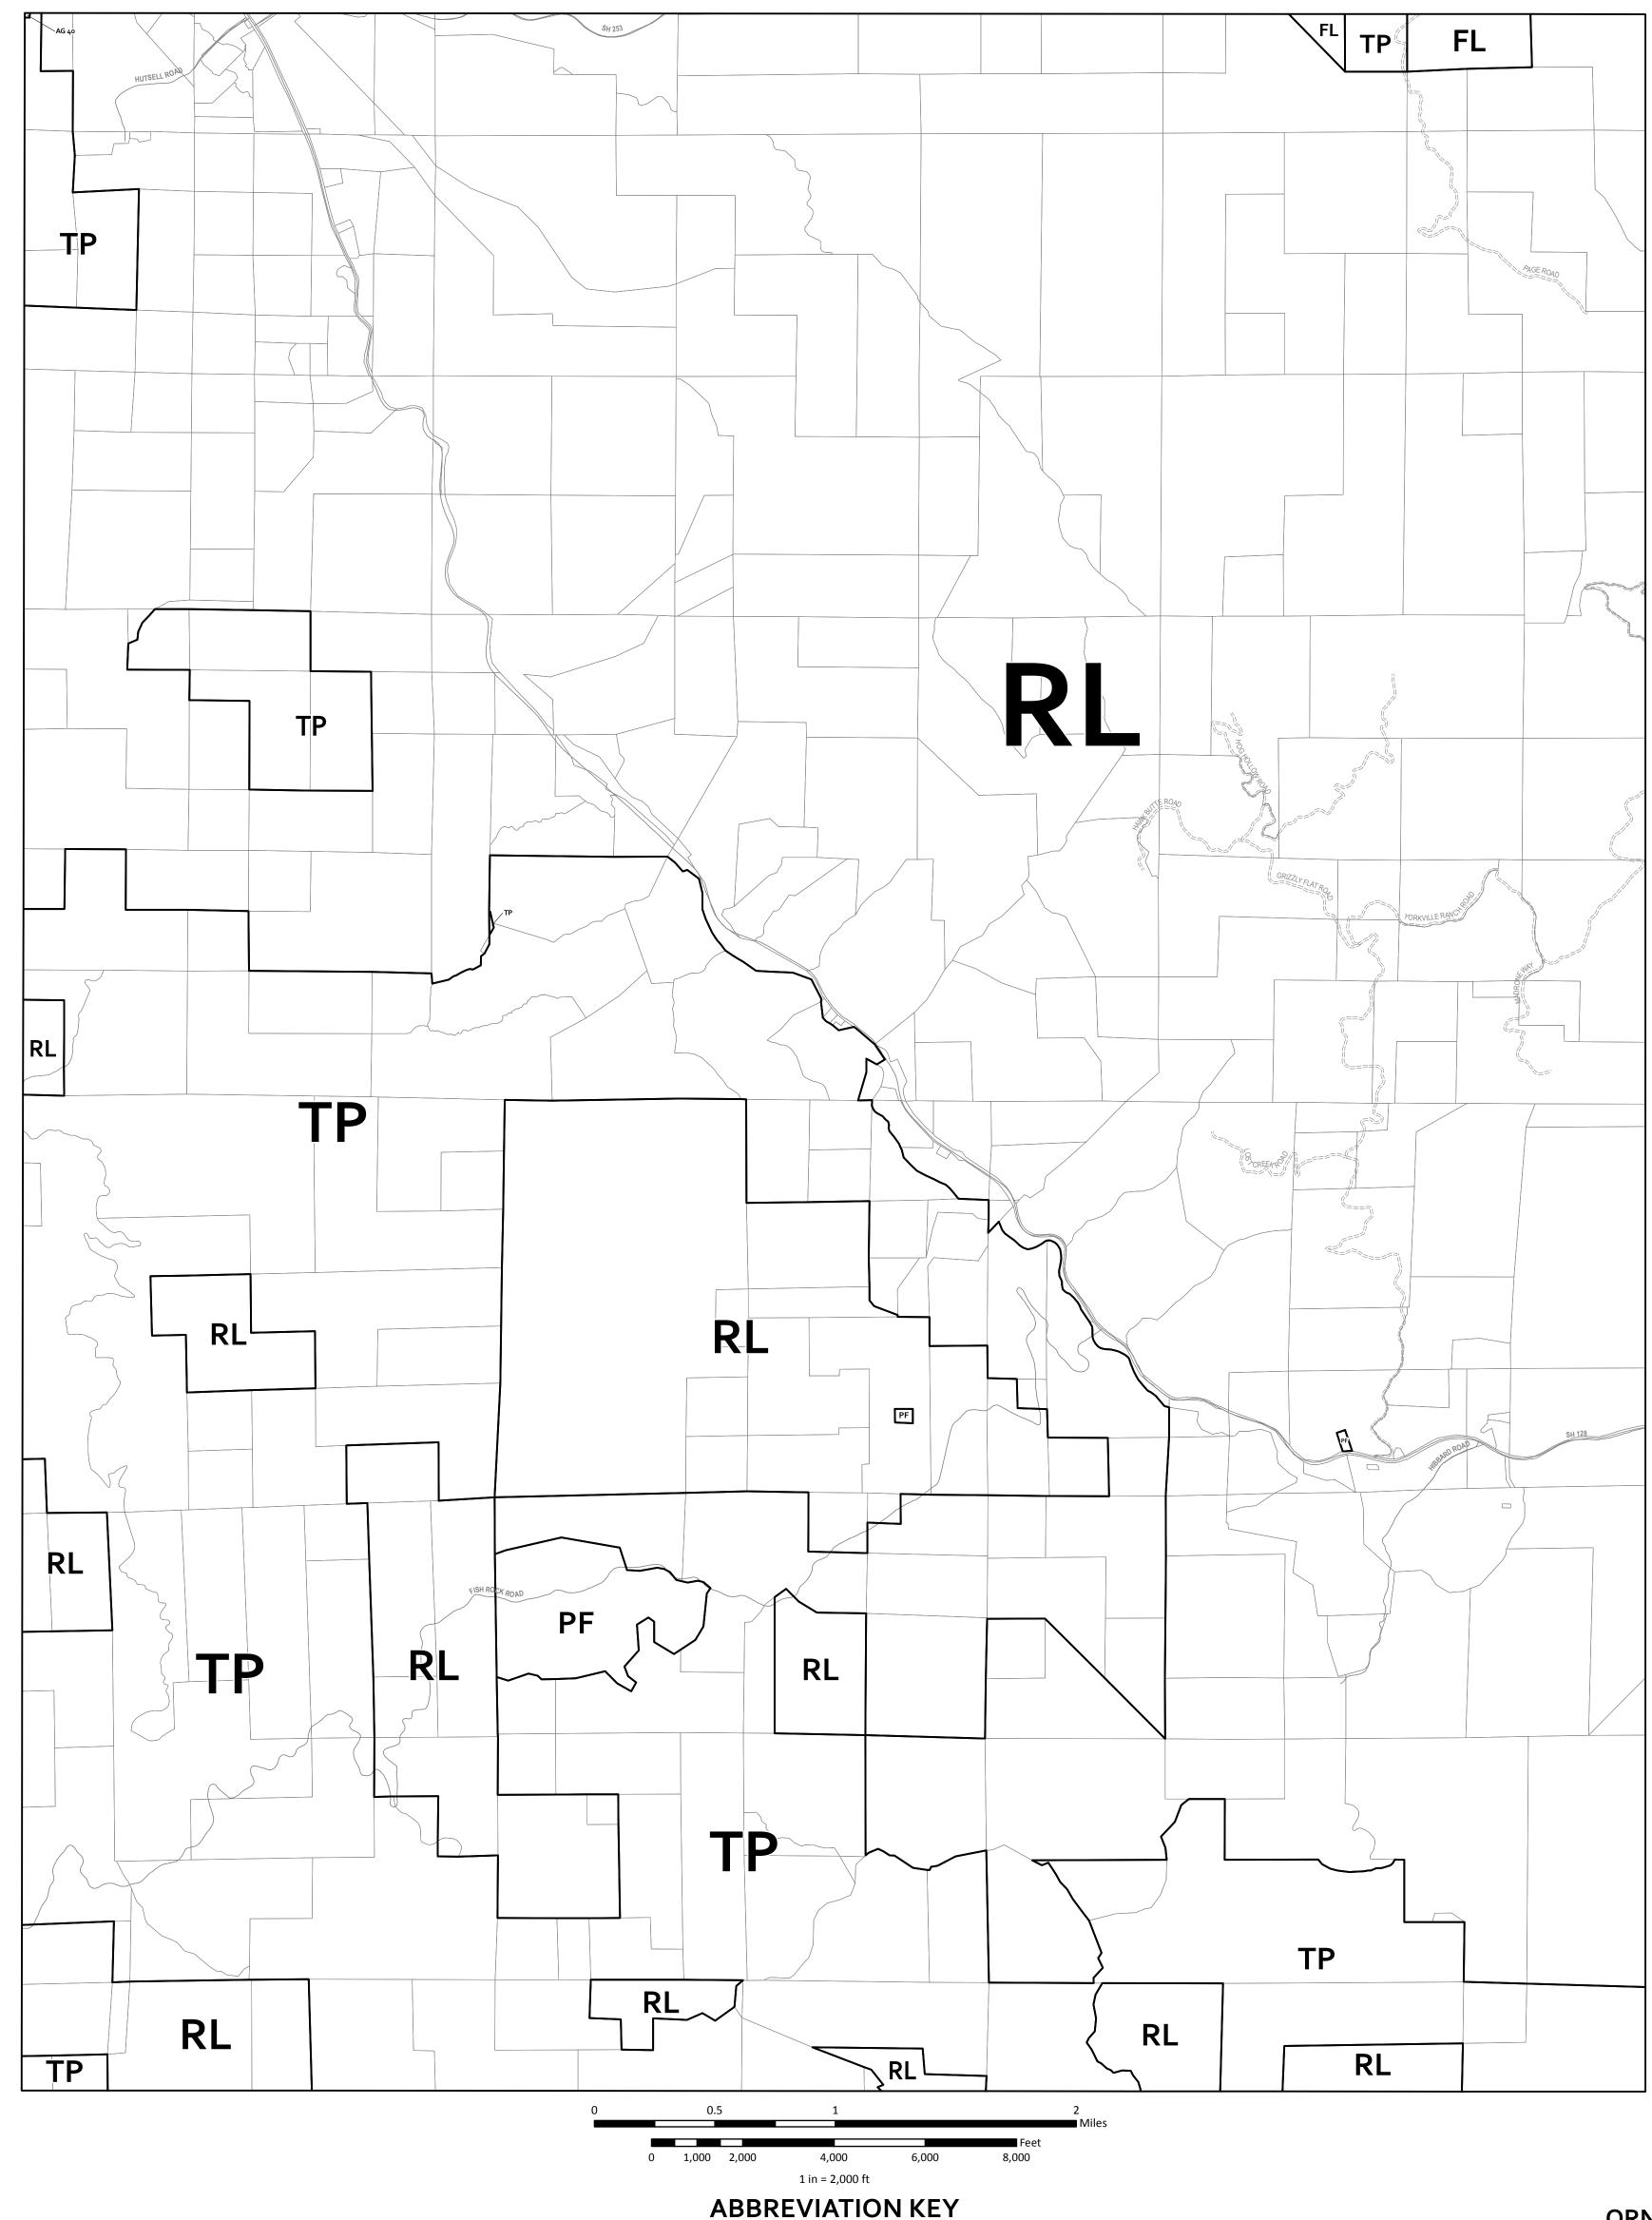

## **ZONING DISPLAY MAP**

MENDOCINO COUNTY PLANNING & BLDG. SVCS. THIS IS NOT AN ADOPTED MAP FOR DISPLAY PURPOSES ONLY

Print Date: 6/6/2013

AG Agricultural Lands AG-CR Agricultural (Contract Rezone)

**AV** Airport District **C** Coastal Commercial