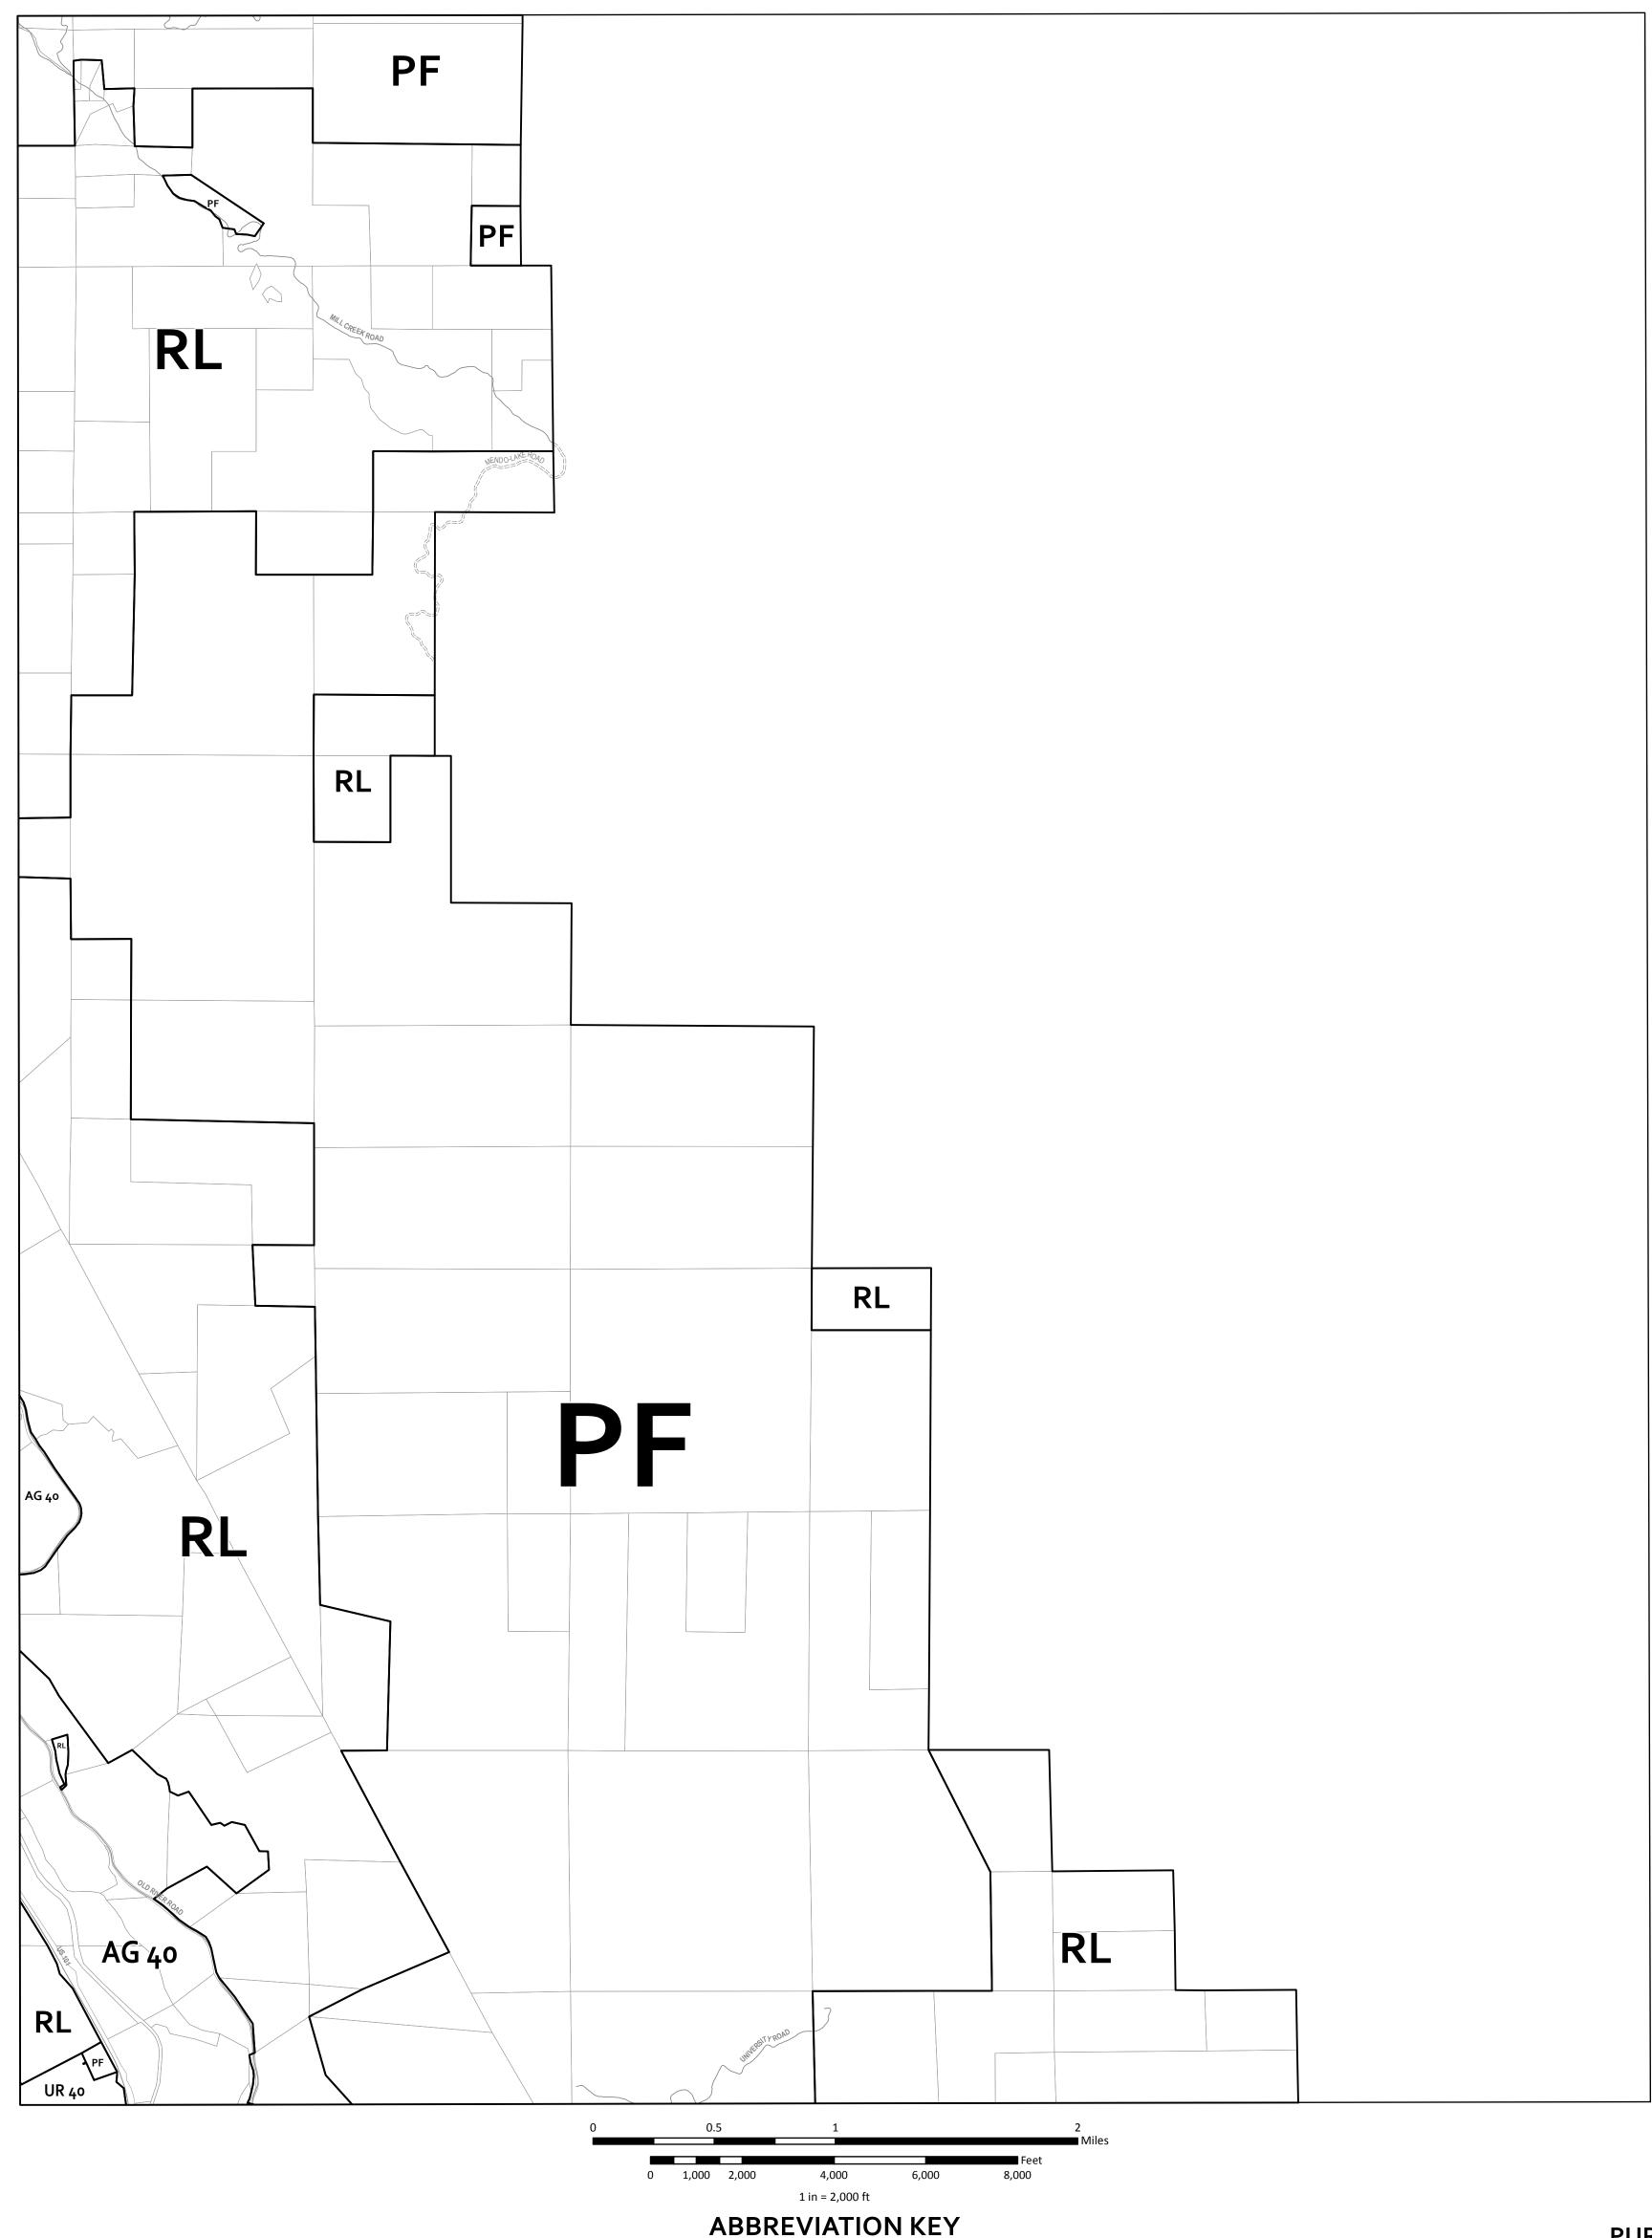

## **ZONING DISPLAY MAP**



## ZONING DISPLAY MAP



MENDOCINO COUNTY PLANNING & BLDG. SVCS. THIS IS NOT AN ADOPTED MAP FOR DISPLAY PURPOSES ONLY

Print Date: 6/6/2013

AG Agricultural Lands **AG-CR** Agricultural (Contract Rezone) **AV** Airport District

**C** Coastal Commercial

**C-PD** Coastal Commercial (Planned Development) C1 Inland Limited Commercial C1-CR Inland Limited Commercial (Contract Rezone) PF-PD Public Facility (Planned Development)

C2 Inland General Commercial C2-CR Inland General Commercial (Contract Rezone) RC-CR Rural Community (Contract Rezone) C2-IS Inland General Commercial (Isolated Service) **FL** Forestland

**FV** Fishing Village I Coastal Industrial I1 Inland Limited Industrial

**I1-CR** Inland Limited Industrial (Contract Rezone) 12 Inland General Industrial **OS** Open Space

PI P