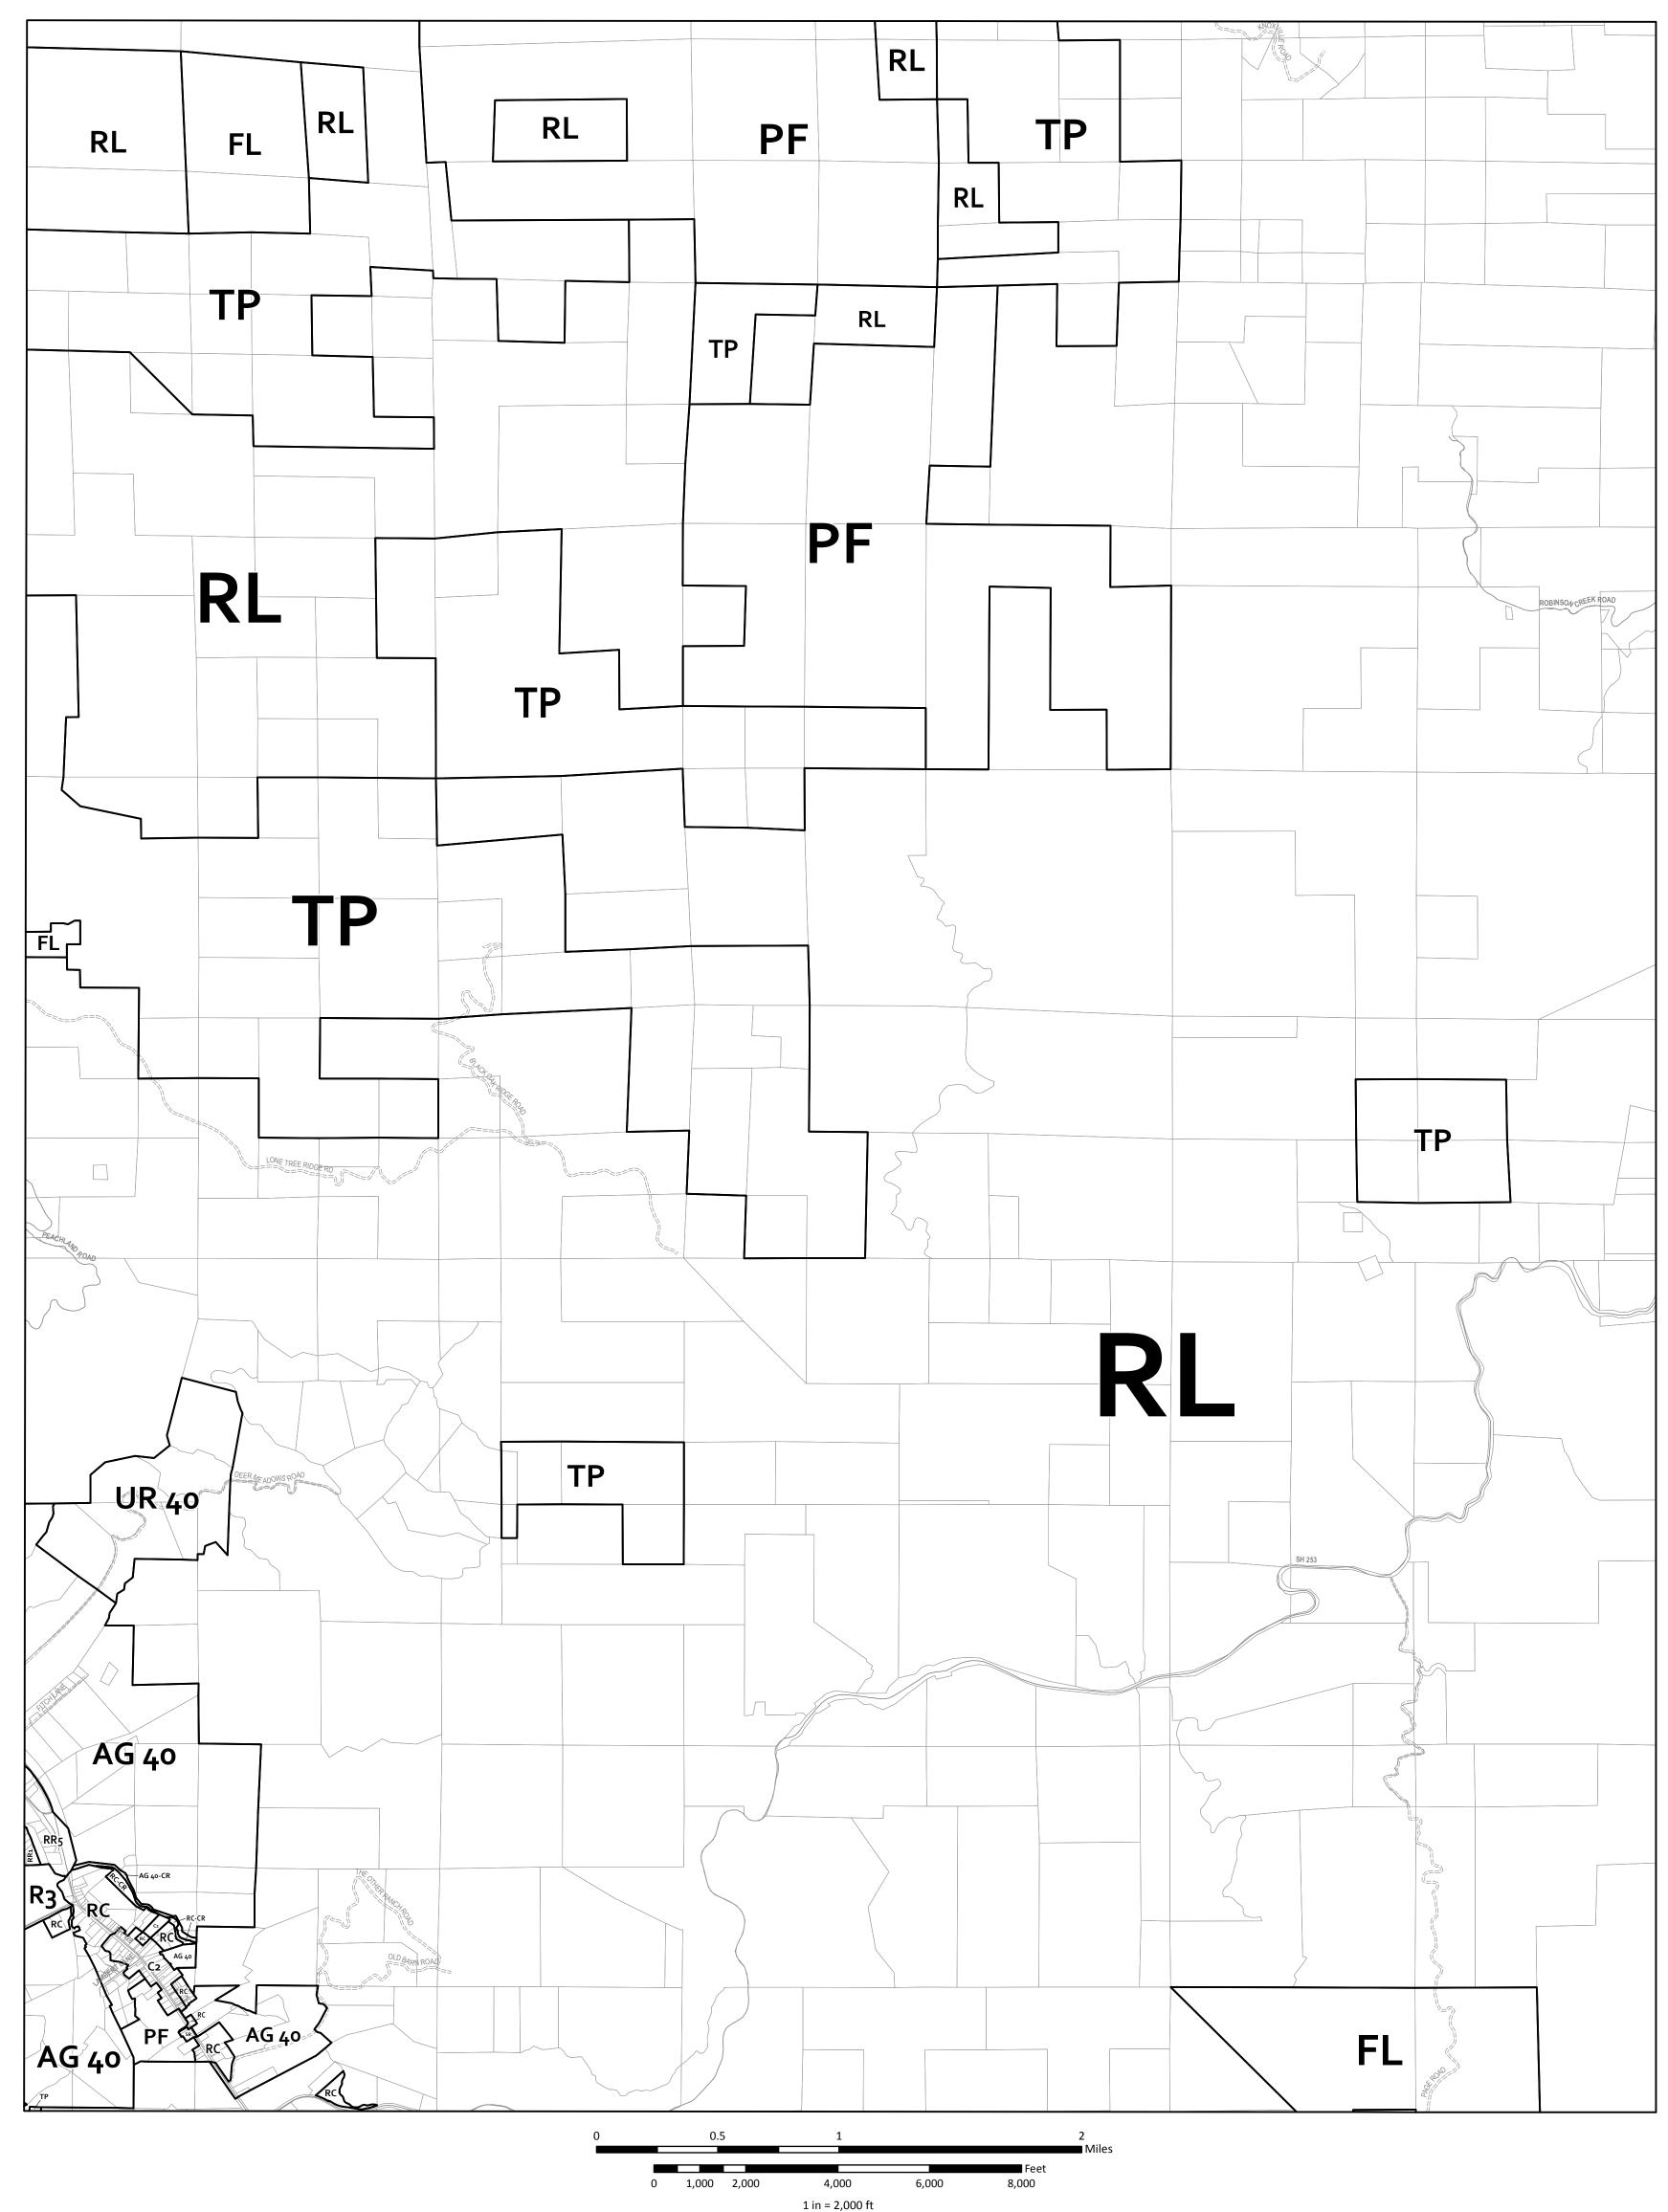

## **ZONING DISPLAY MAP**

MENDOCINO COUNTY PLANNING & BLDG. SVCS. THIS IS NOT AN ADOPTED MAP FOR DISPLAY PURPOSES ONLY

Print Date: 6/6/2013

AG Agricultural Lands

**AG-CR** Agricultural (Contract Rezone)

**AV** Airport District **C** Coastal Commercial