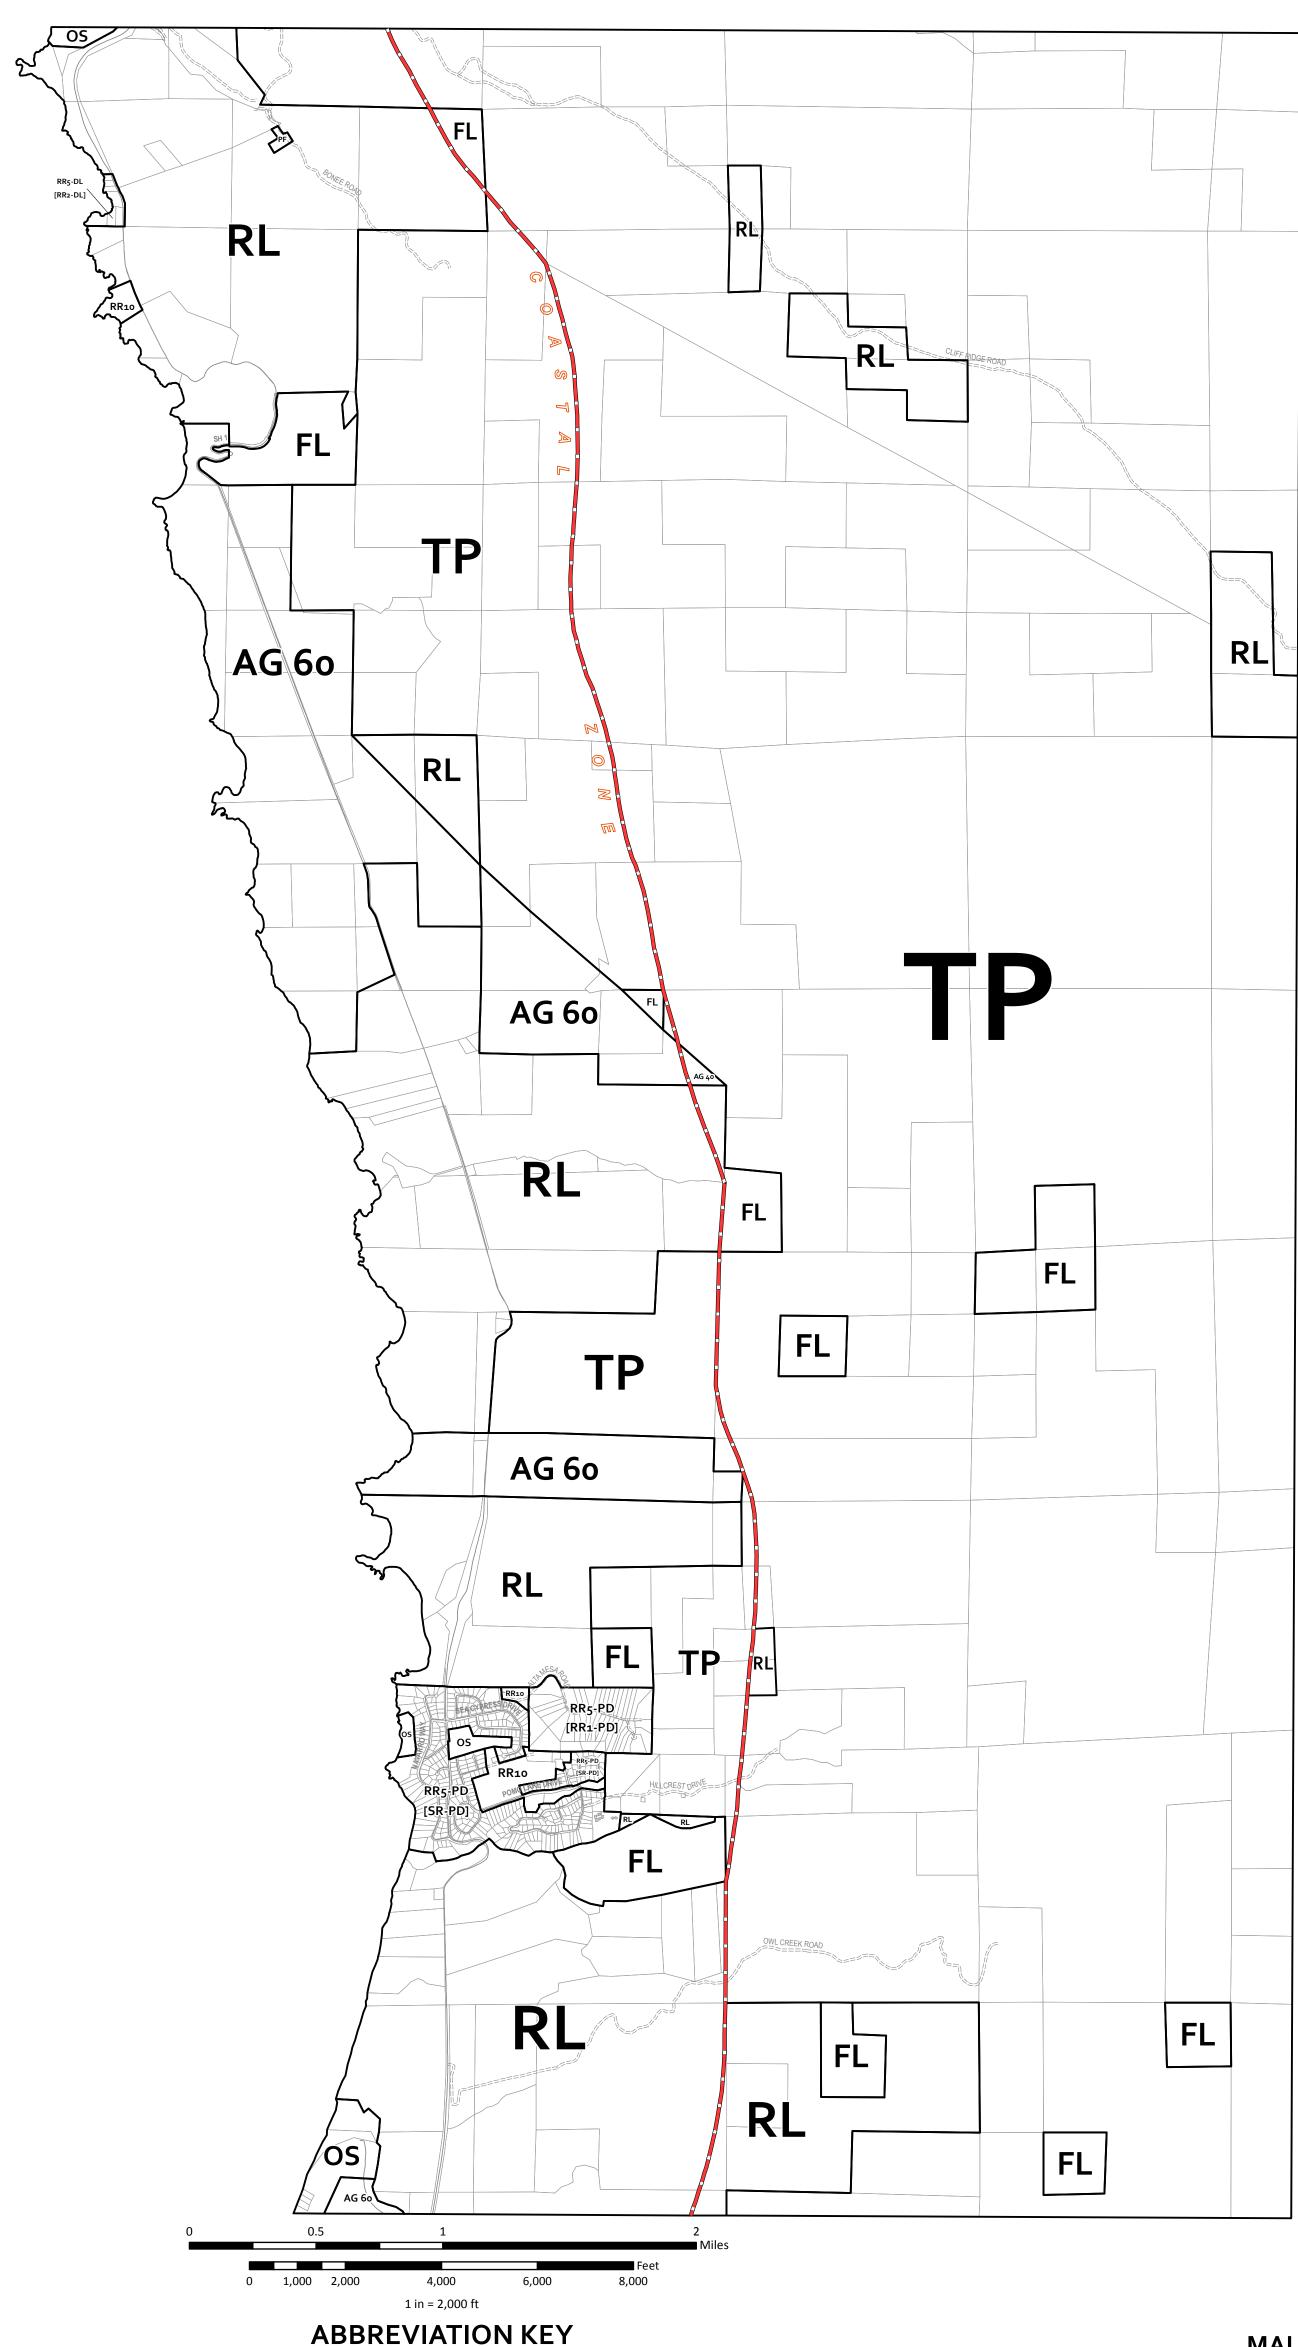

## **ZONING DISPLAY MAP**

PRODUCED 2013 MENDOCINO COUNTY PLANNING & BLDG. SVCS. THIS IS NOT AN ADOPTED MAP FOR DISPLAY PURPOSES ONLY

Print Date: 6/4/2013

**FL** Forestland

**FV** Fishing Village I Coastal Industrial 11 Inland Limited Industrial