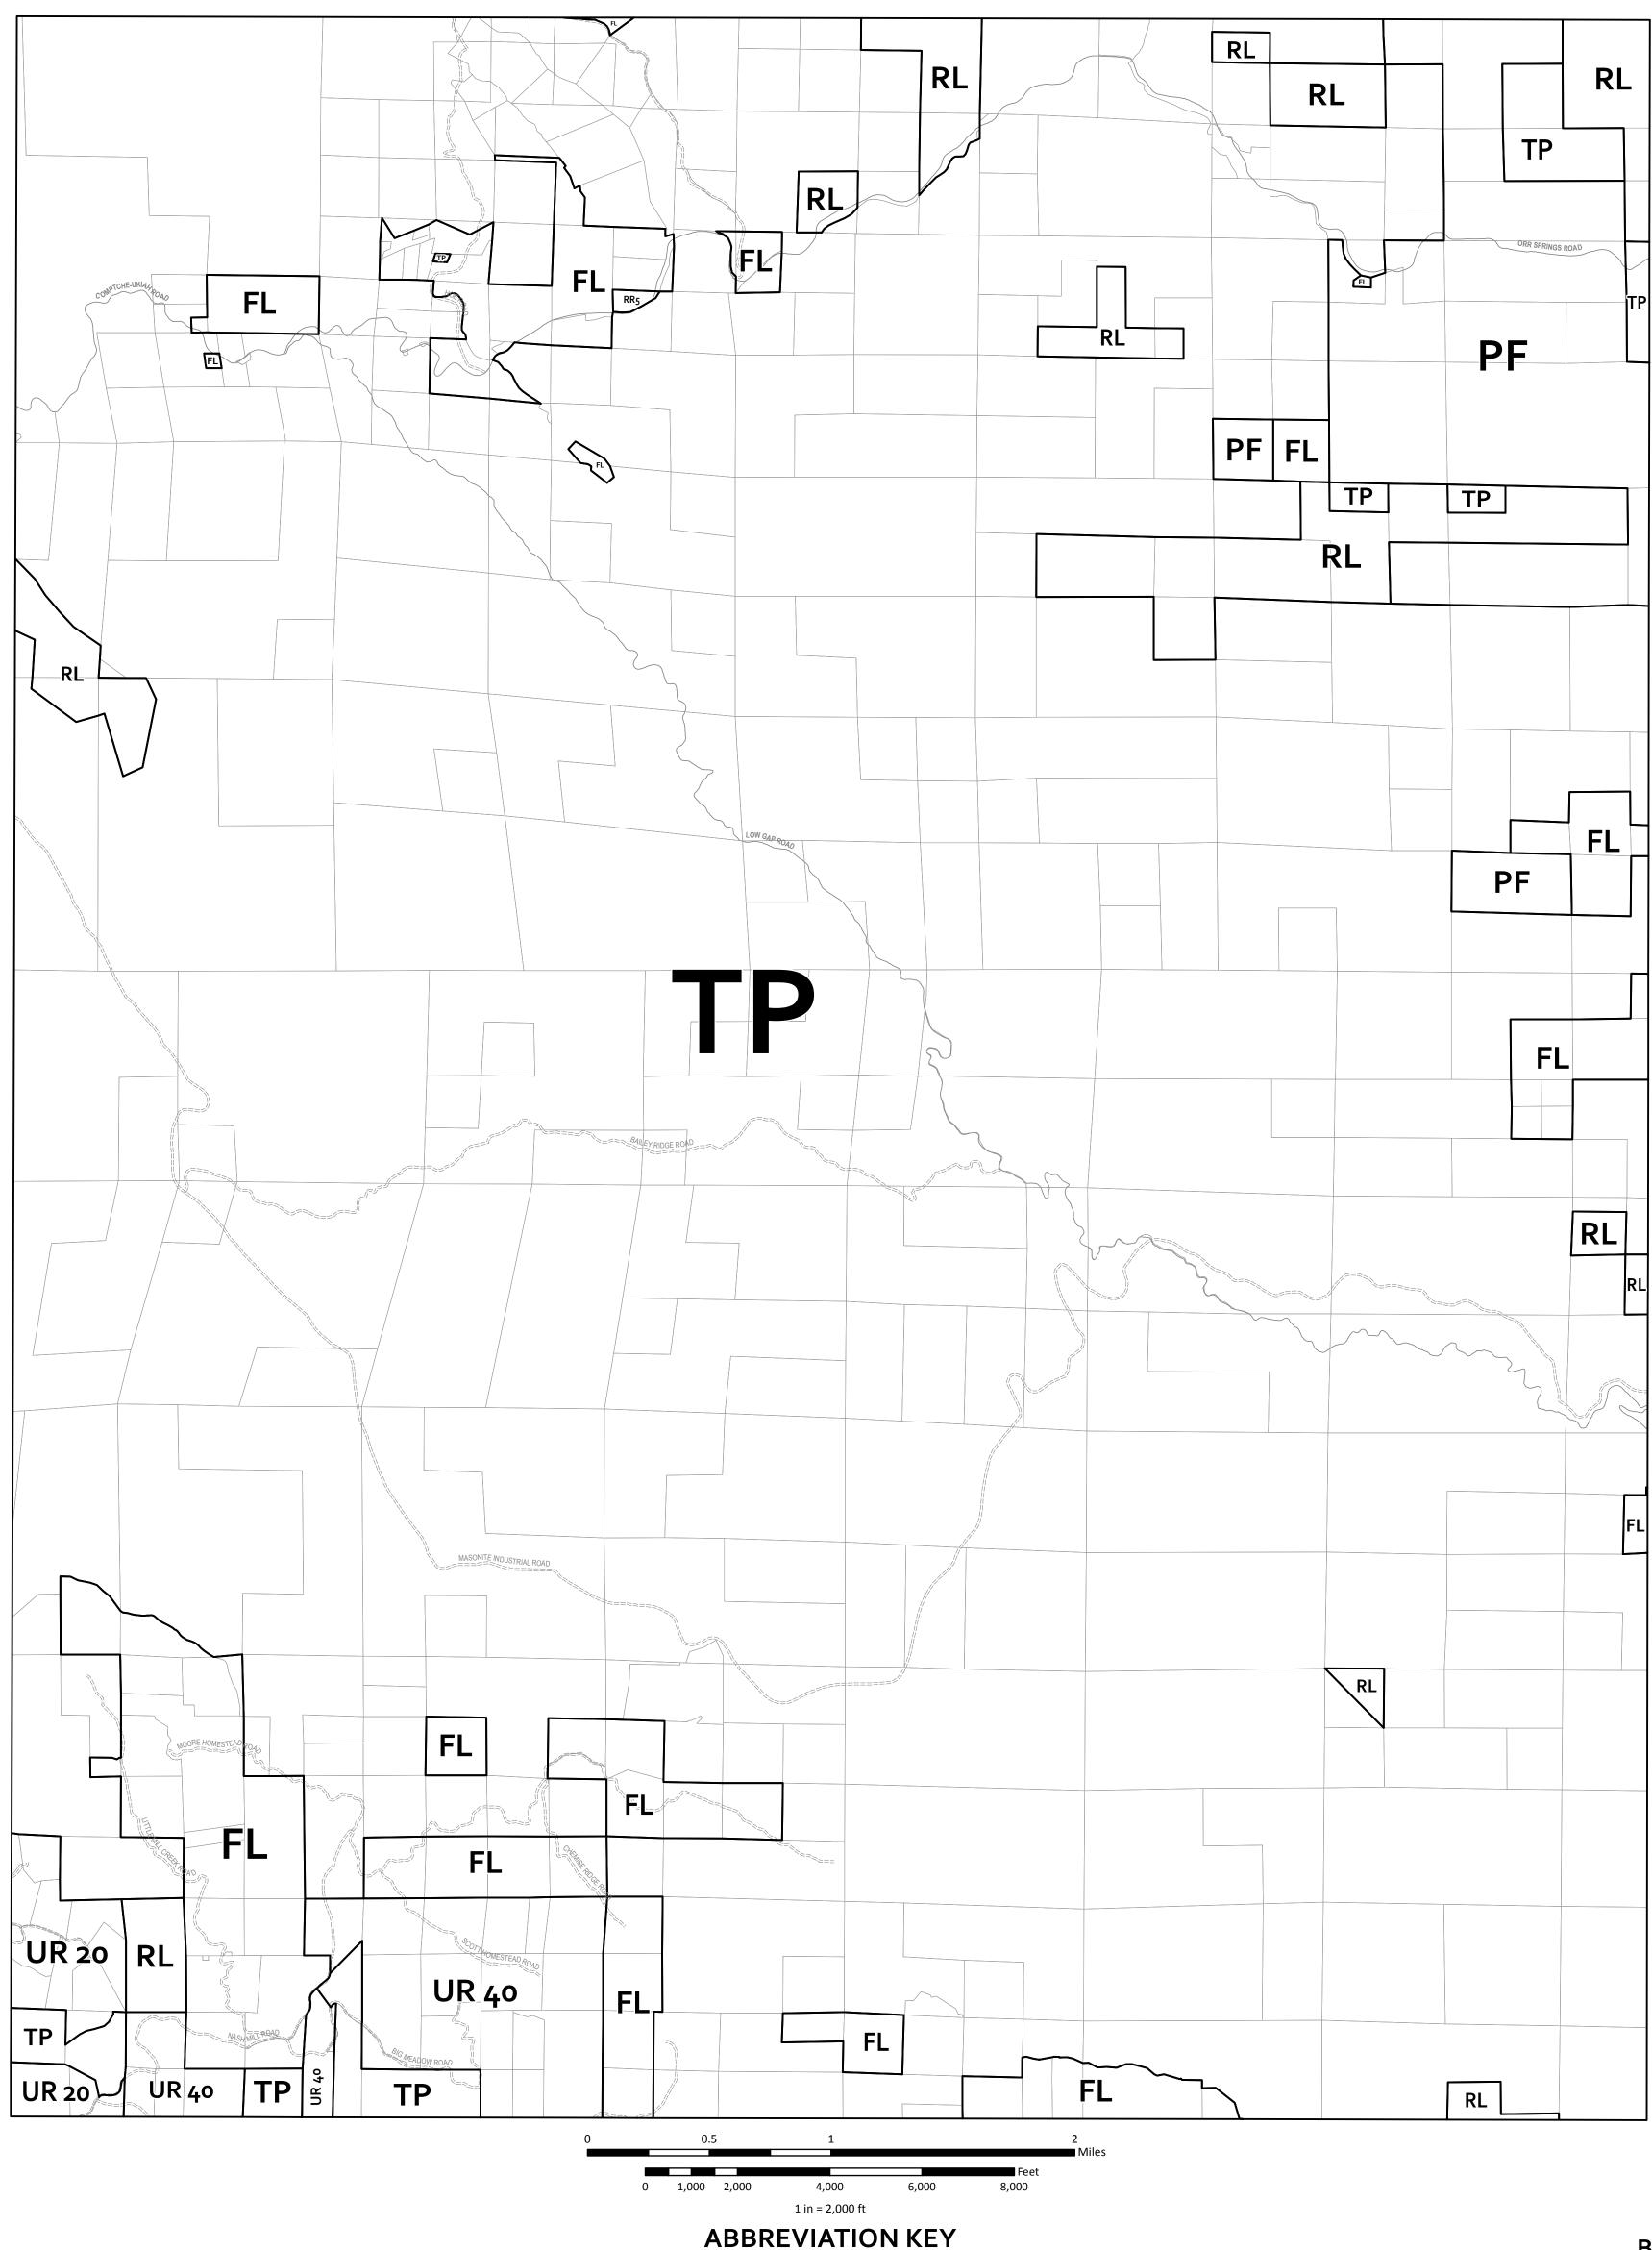

## **ZONING DISPLAY MAP**

PRODUCED 2013 MENDOCINO COUNTY PLANNING & BLDG. SVCS. THIS IS NOT AN ADOPTED MAP FOR DISPLAY PURPOSES ONLY

Print Date: 6/4/2013

I Coastal Industrial

AG Agricultural Lands AG-CR Agricultural (Contract Rezone) **AV** Airport District