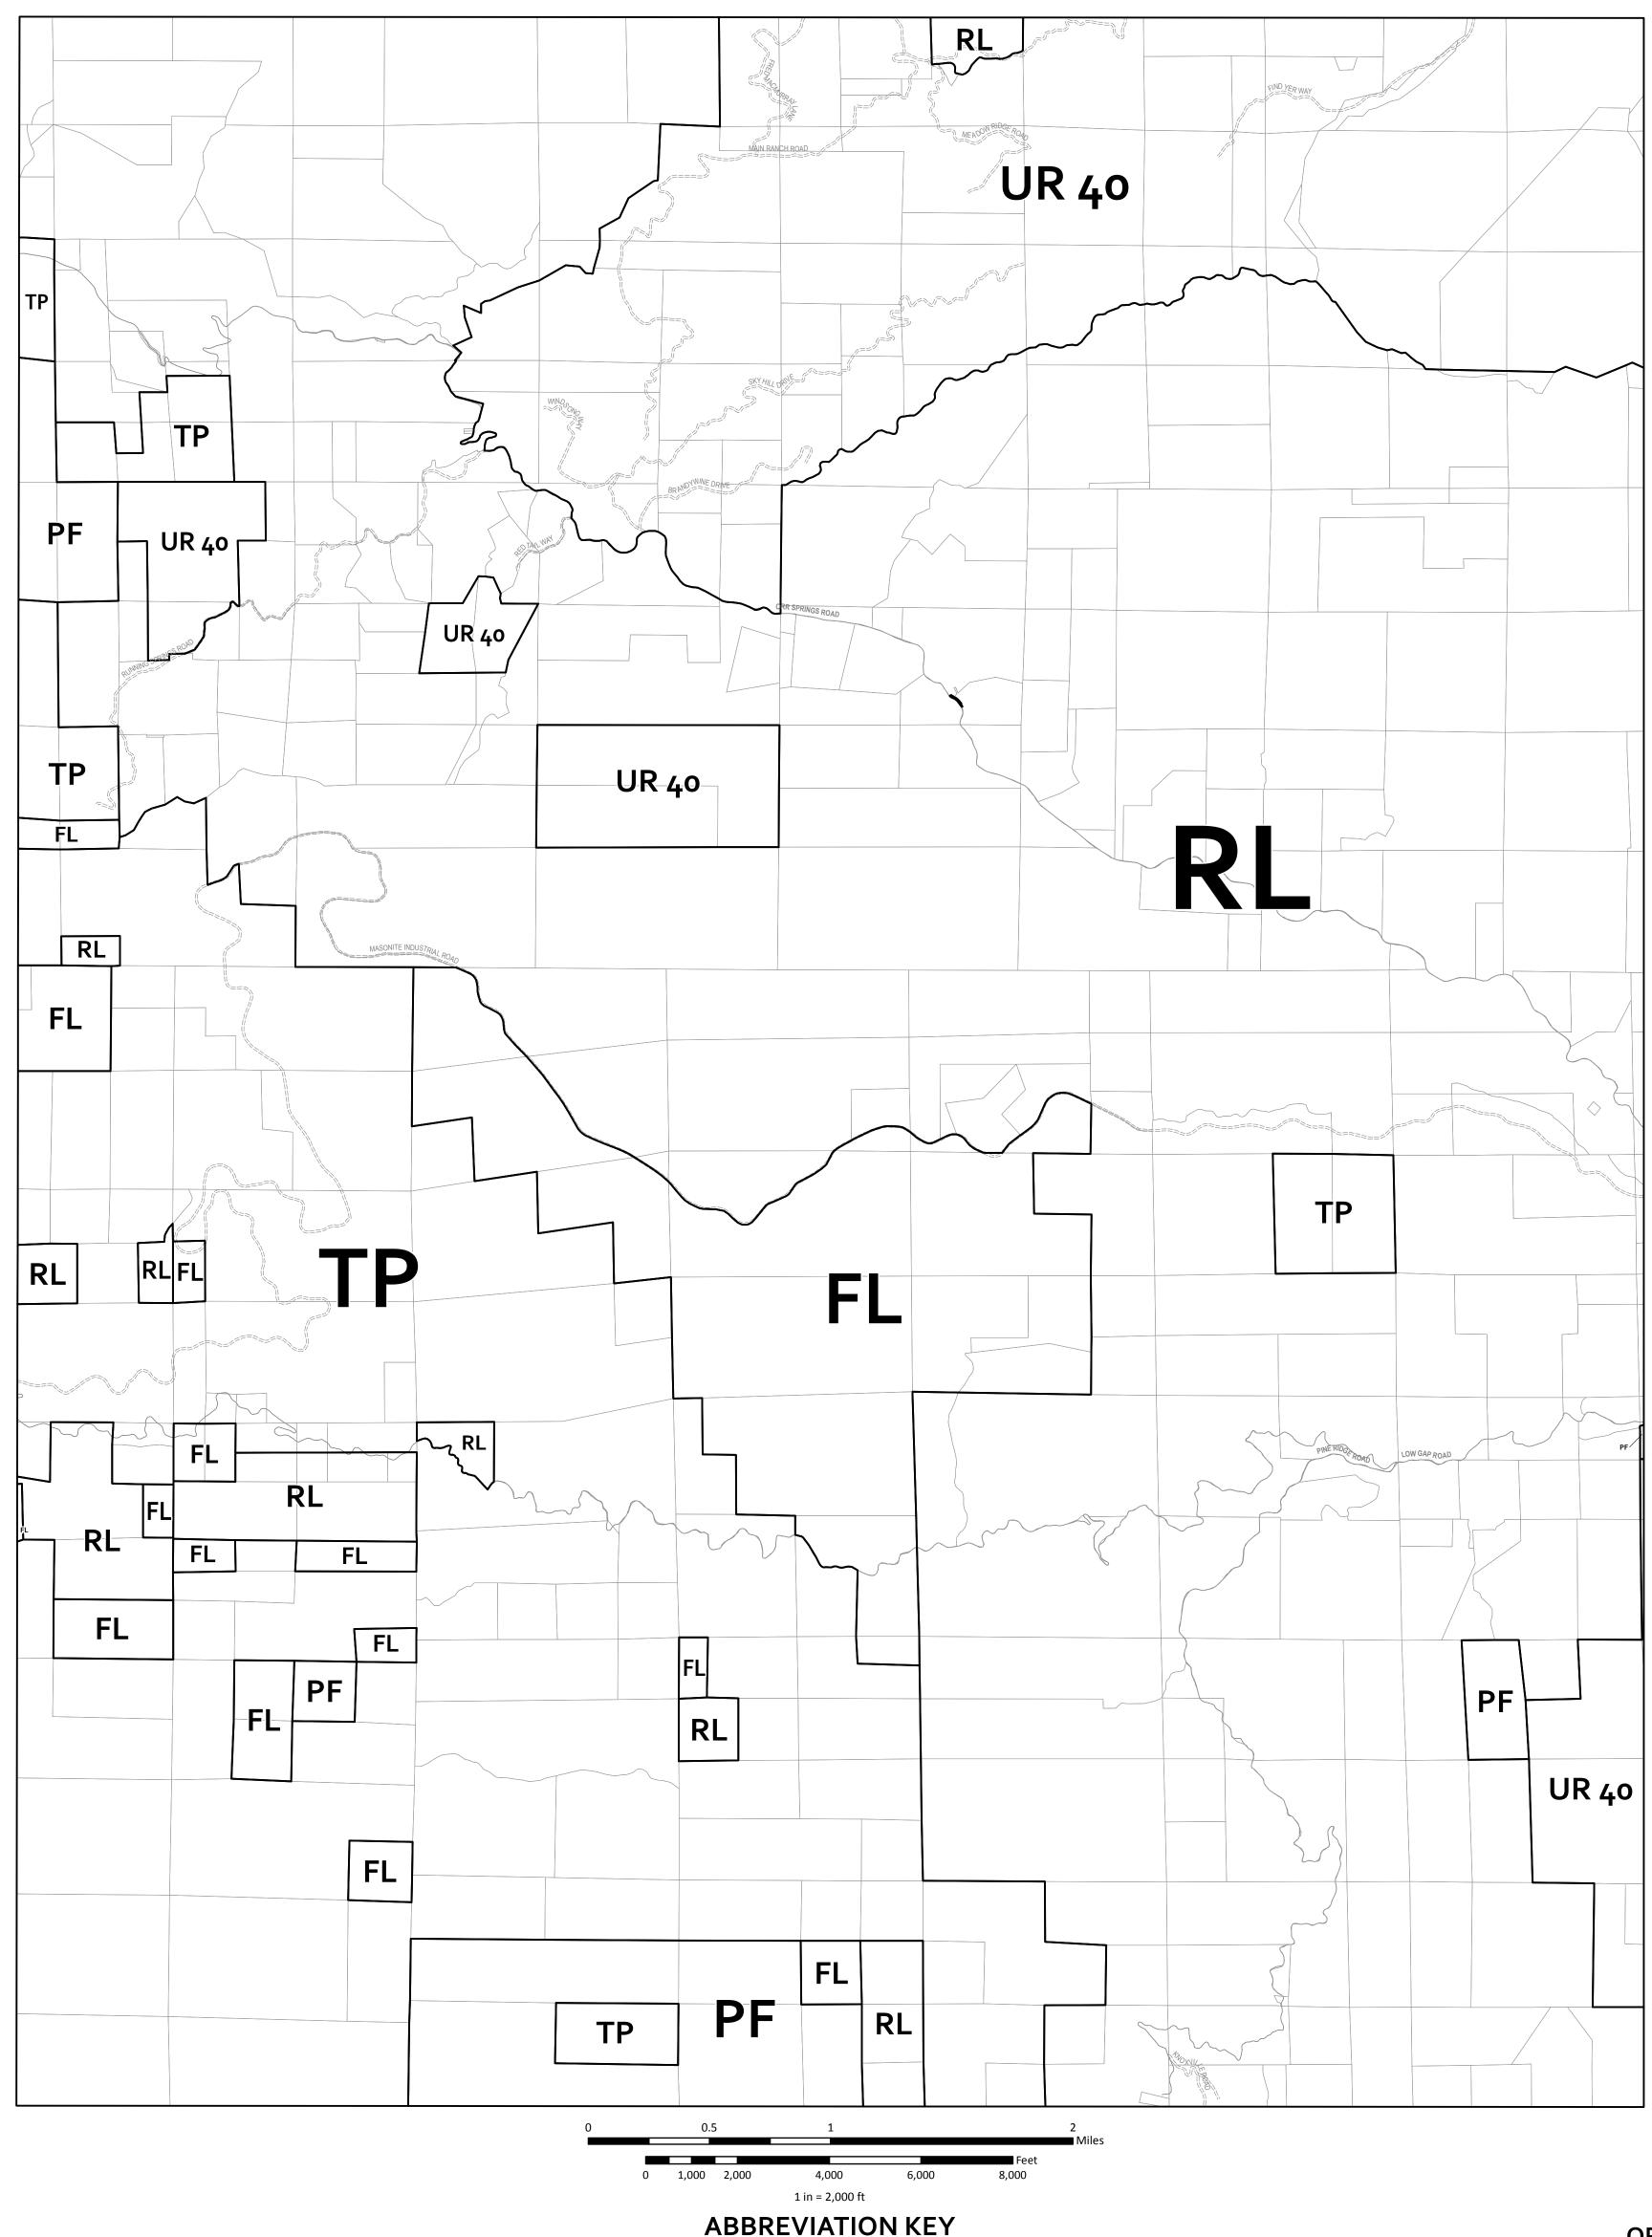

## **ZONING DISPLAY MAP**

MENDOCINO COUNTY PLANNING & BLDG. SVCS. THIS IS NOT AN ADOPTED MAP FOR DISPLAY PURPOSES ONLY

Print Date: 6/4/2013

AG Agricultural Lands AG-CR Agricultural (Contract Rezone) **AV** Airport District