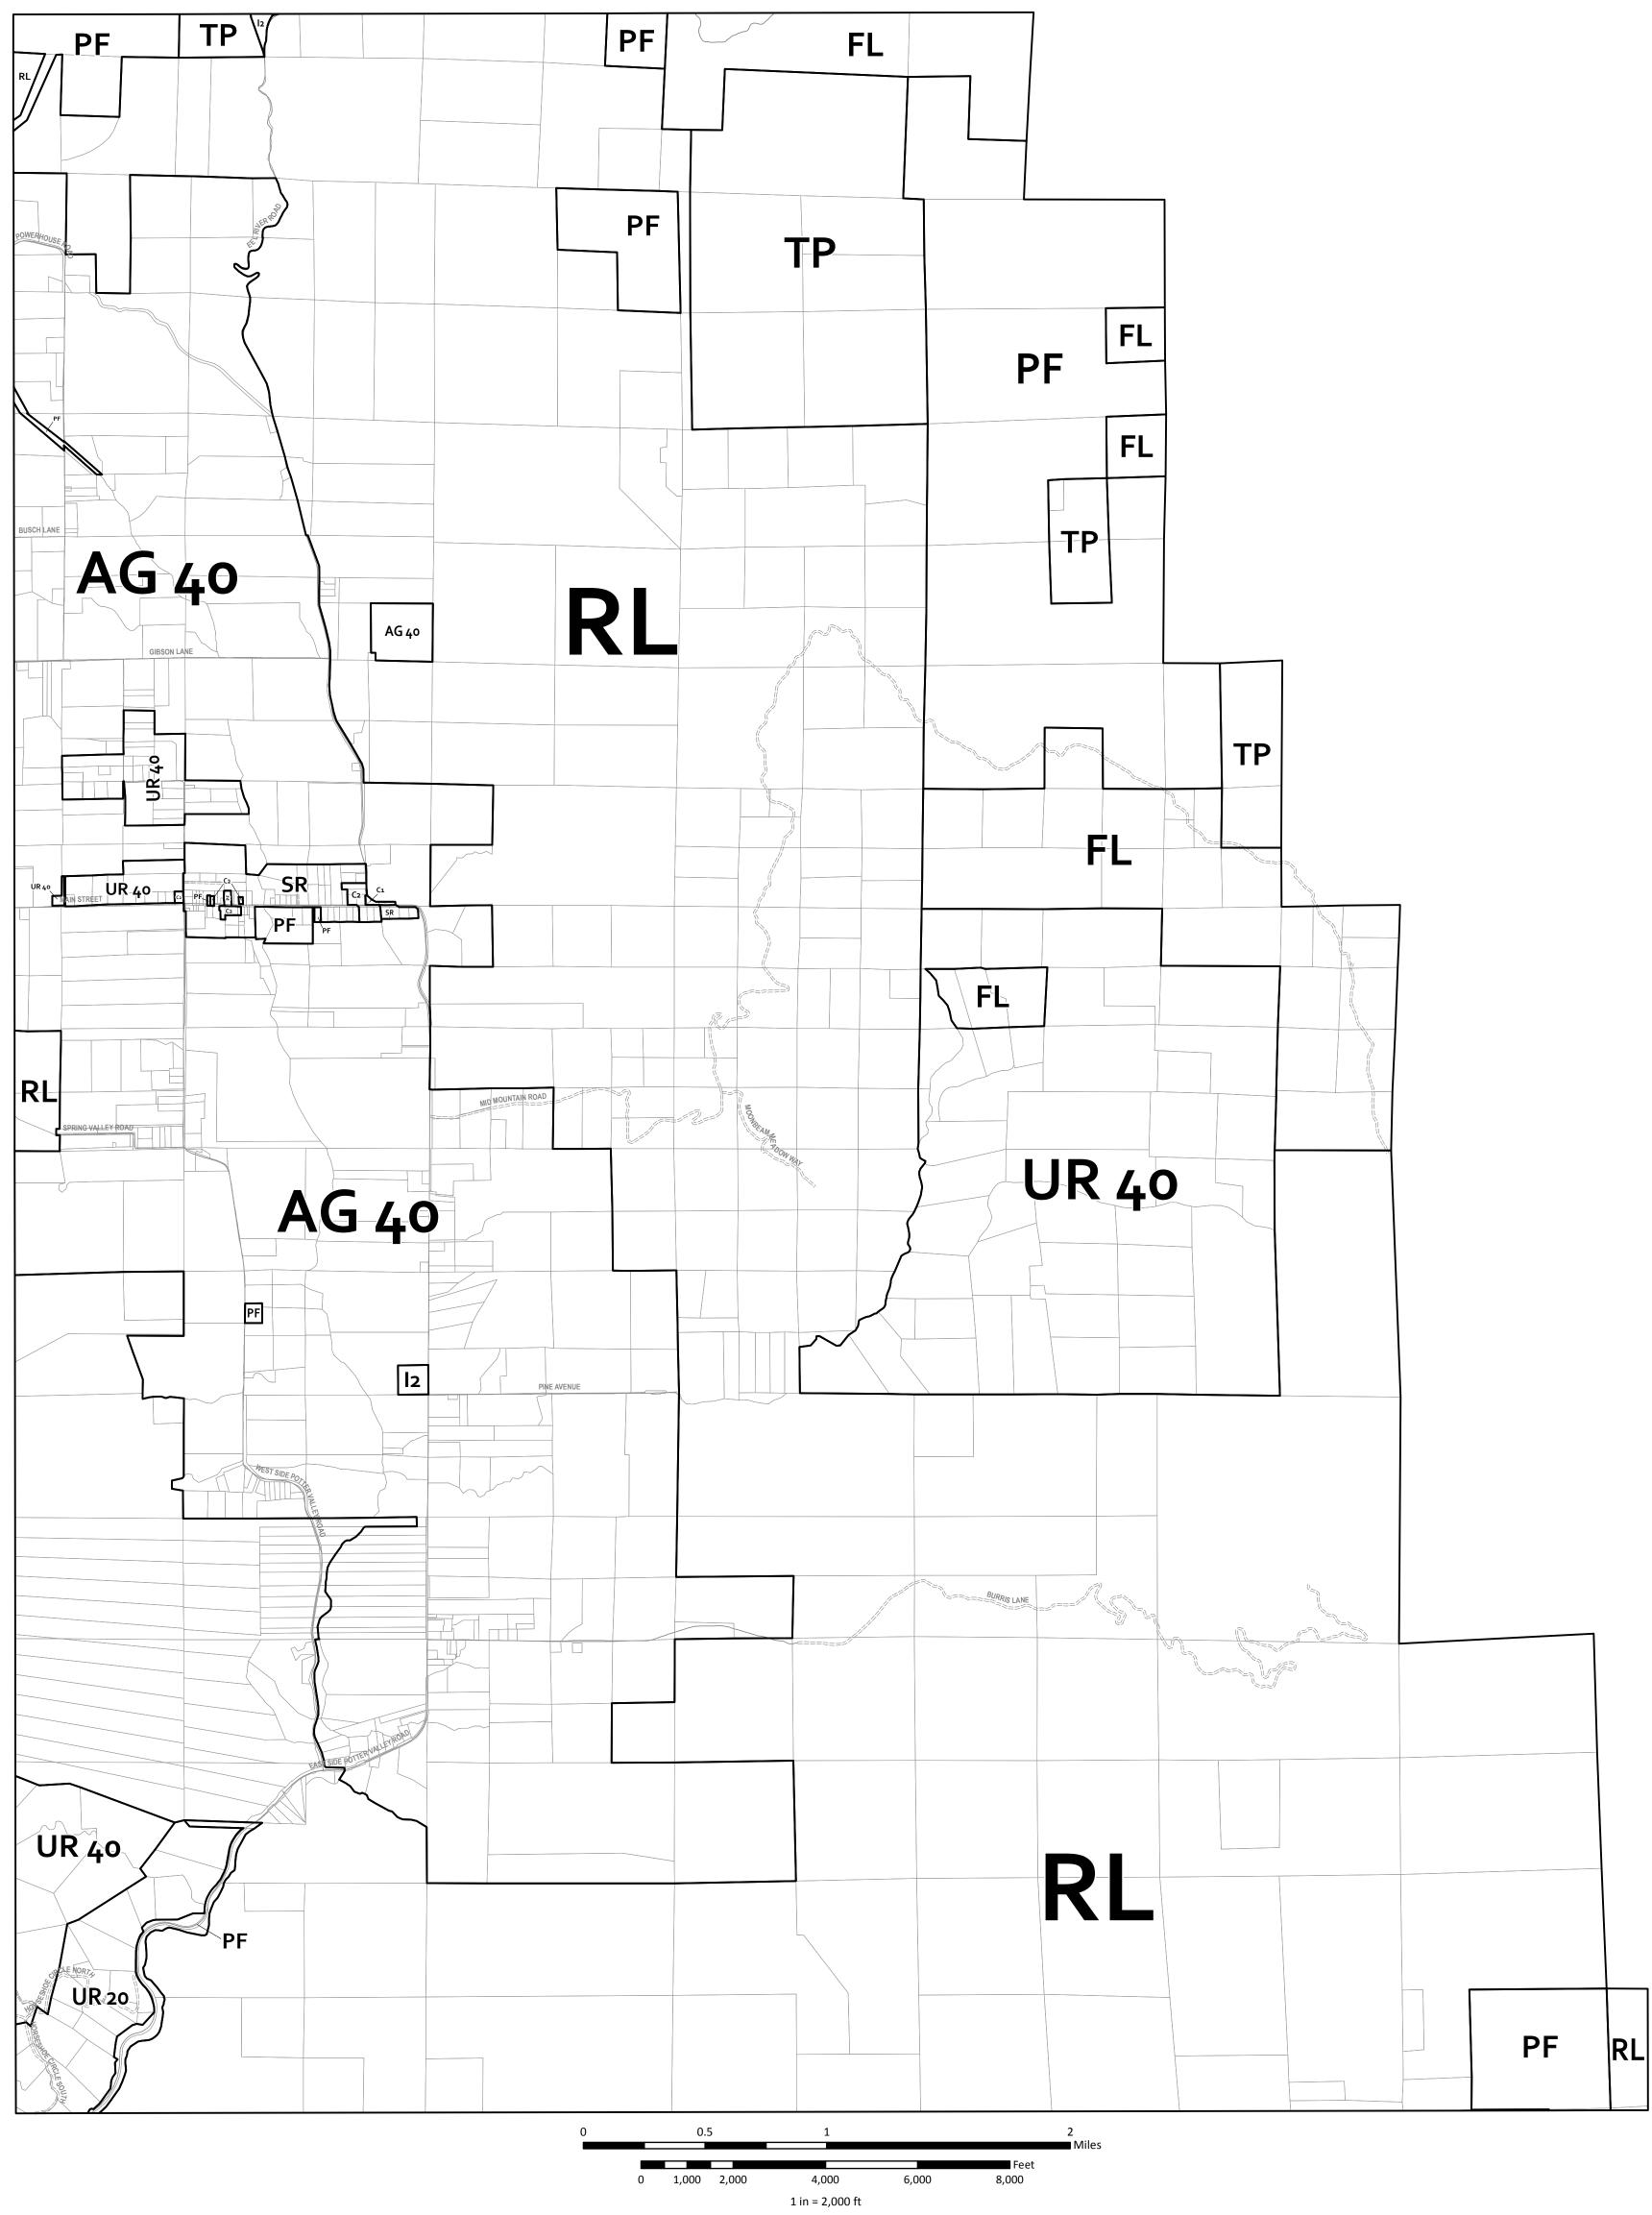

## **ZONING DISPLAY MAP**

MENDOCINO COUNTY PLANNING & BLDG. SVCS. THIS IS NOT AN ADOPTED MAP FOR DISPLAY PURPOSES ONLY

Print Date: 6/4/2013

**AV** Airport District

AG Agricultural Lands

**C** Coastal Commercial