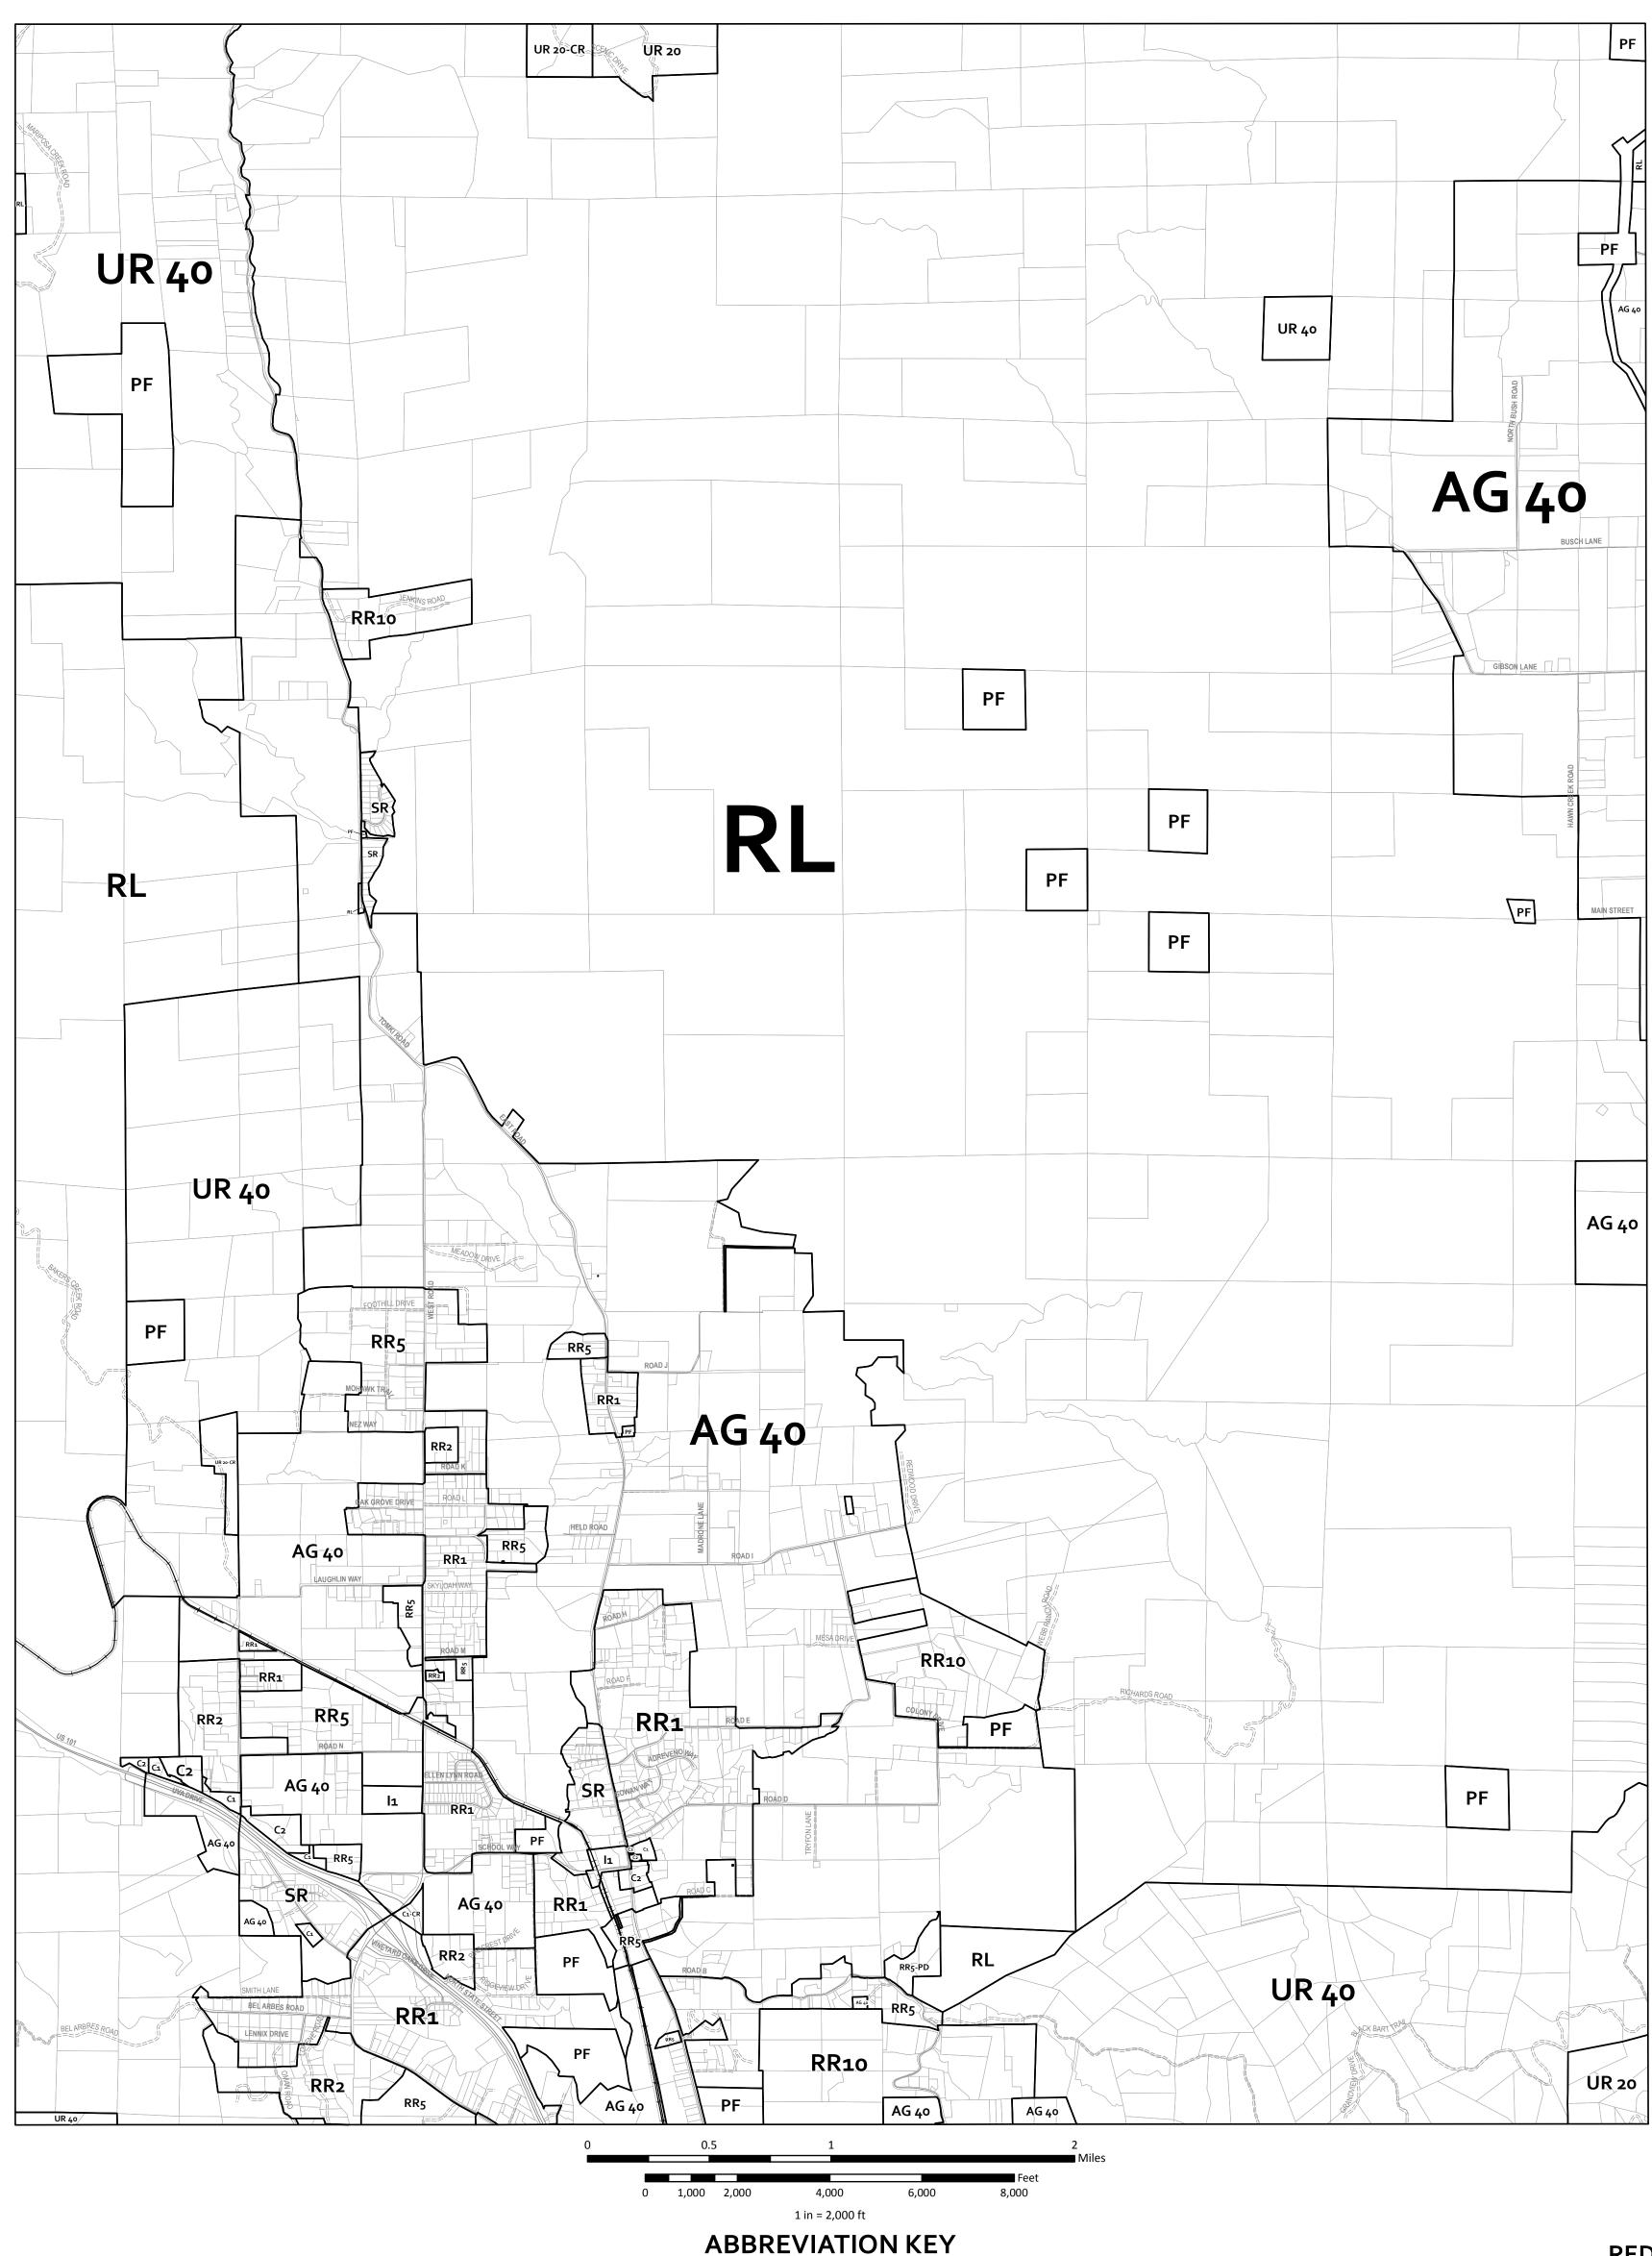

## **ZONING DISPLAY MAP**

MENDOCINO COUNTY PLANNING & BLDG. SVCS. THIS IS NOT AN ADOPTED MAP FOR DISPLAY PURPOSES ONLY

Print Date: 7/6/2015

AG Agricultural Lands

**AG-CR** Agricultural (Contract Rezone)

**AV** Airport District **C** Coastal Commercial

**RR\_[RR\_]** Variable Density Zone (see note below)

**REDWOOD VALLEY USGS QUADRANGLE BASE** E D C B A