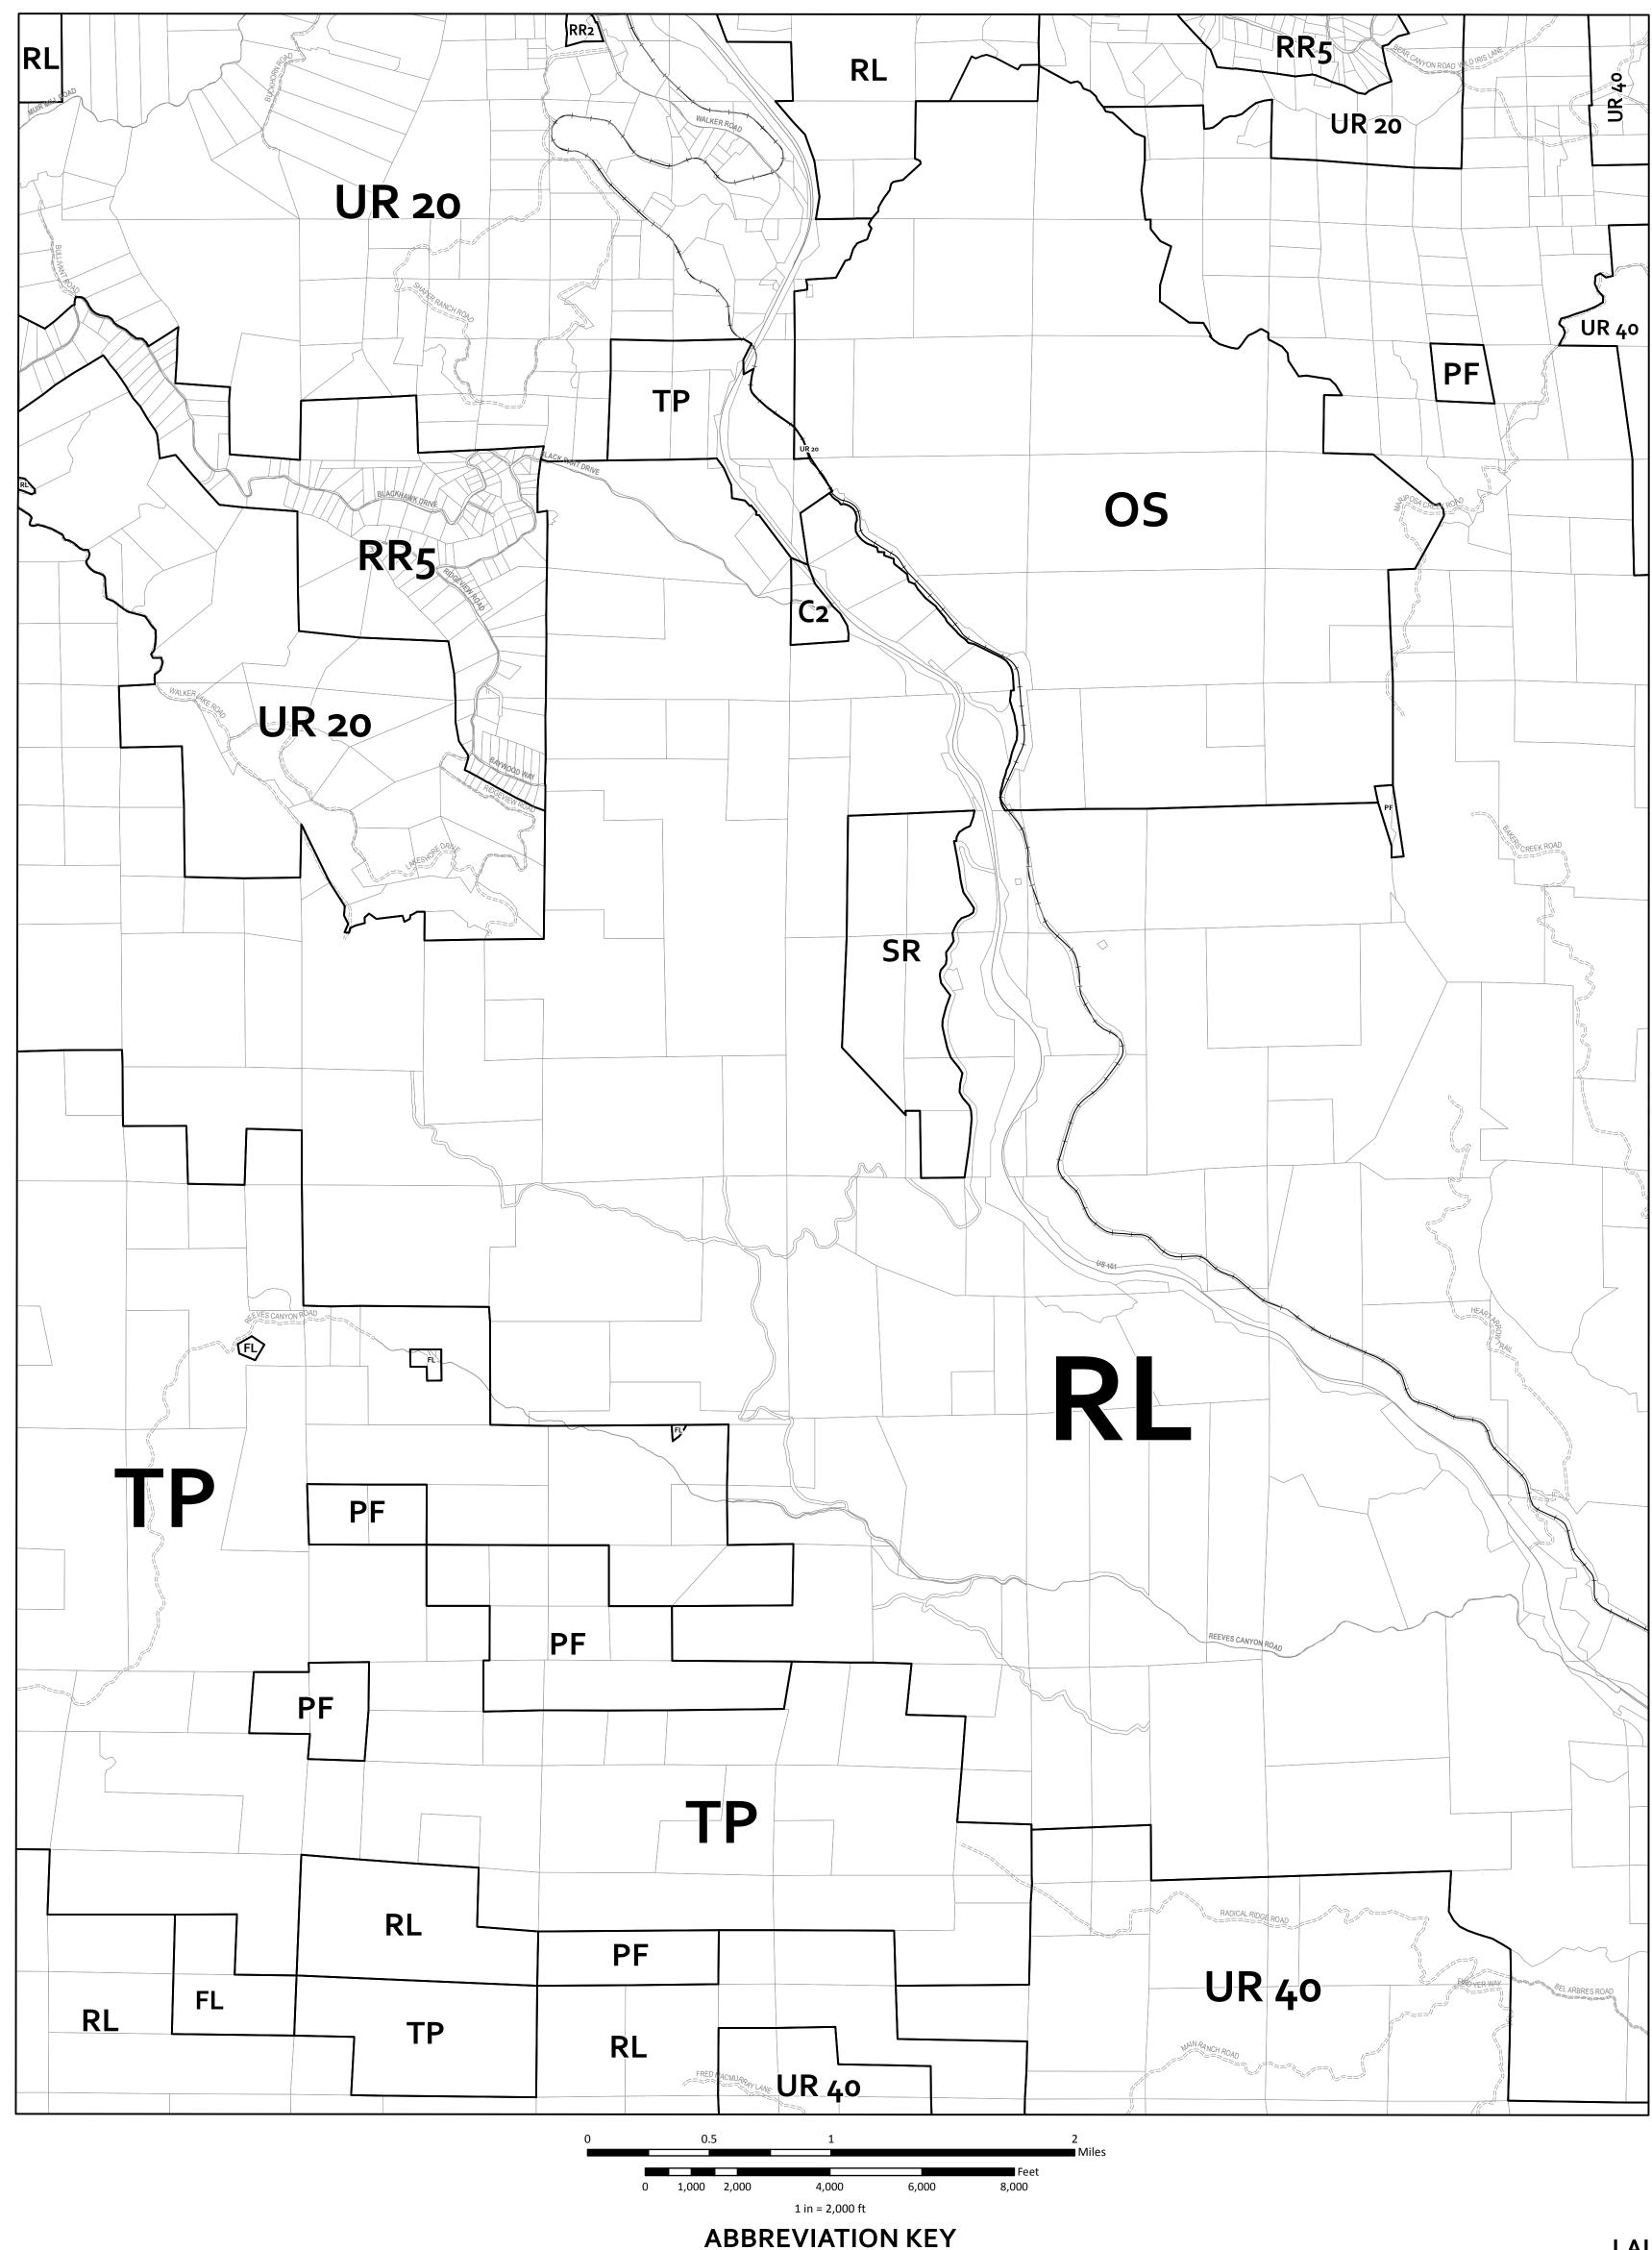

## **ZONING DISPLAY MAP**

PRODUCED 2013 MENDOCINO COUNTY PLANNING & BLDG. SVCS. THIS IS NOT AN ADOPTED MAP FOR DISPLAY PURPOSES ONLY

Print Date: 6/4/2013

**FV** Fishing Village

I Coastal Industrial 11 Inland Limited Industrial

**FL** Forestland

AG Agricultural Lands

**C** Coastal Commercial

**AV** Airport District

AG-CR Agricultural (Contract Rezone)

C1 Inland Limited Commercial

C2 Inland General Commercial

**C-PD** Coastal Commercial (Planned Development)

**C2-IS** Inland General Commercial (Isolated Service)

12 Inland General Industrial **OS** Open Space

**I1-CR** Inland Limited Industrial (Contract Rezone)

**OS-CR** Open Space (Contract Rezone) PI Pinoleville Industrial **PF** Public Facility **C1-CR** Inland Limited Commercial (Contract Rezone) **PF-PD** Public Facility (Planned Development)

**RC** Rural Community C2-CR Inland General Commercial (Contract Rezone) RC-CR Rural Community (Contract Rezone)

**UR** Upland Residential

**RL** Rangeland RL-PD Rangeland (Planned Development) SR Suburban Residential **TP** Timberland Production

**UR-CR** Upland Residential (Contract Rezone) **UR-PD** Upland Residential (Planned Development)

R1 Single Family Residential R2 Two Family Residential R<sub>3</sub> Multi Family Residential

RMR Remote Residential **RMR-DL** Remote Residential (Development Limitation) **RMR-PD** Remote Residential (Planned Development) RR Rural Residential

RR-CR Rural Residential (Contract Rezone) **RR-DL** Rural Residential (Development Limitation) **RR-PD** Rural Residential (Planned Development) RR-PD-DL Rural Residential (Planned Development Limitation) **RV** Rural Village

MC Mendocino Commercial MFL Mendocino Forestland MMU Mendocino Mixed-Use MOS Mendocino Open Space MPF Mendocino Public Facility MRM Mendocino Multi-Family Residential MRR Mendocino Rural Residential MSR Mendocino Suburban Residential MTR Mendocino Town Residential **GPD** Gualala Planned Development **GVMU** Gualala Village Mixed Use **GHMU** Gualala Highway Mixed Use GI Gualala Industrial RR\_[RR\_] Variable Density Zone (see note below)