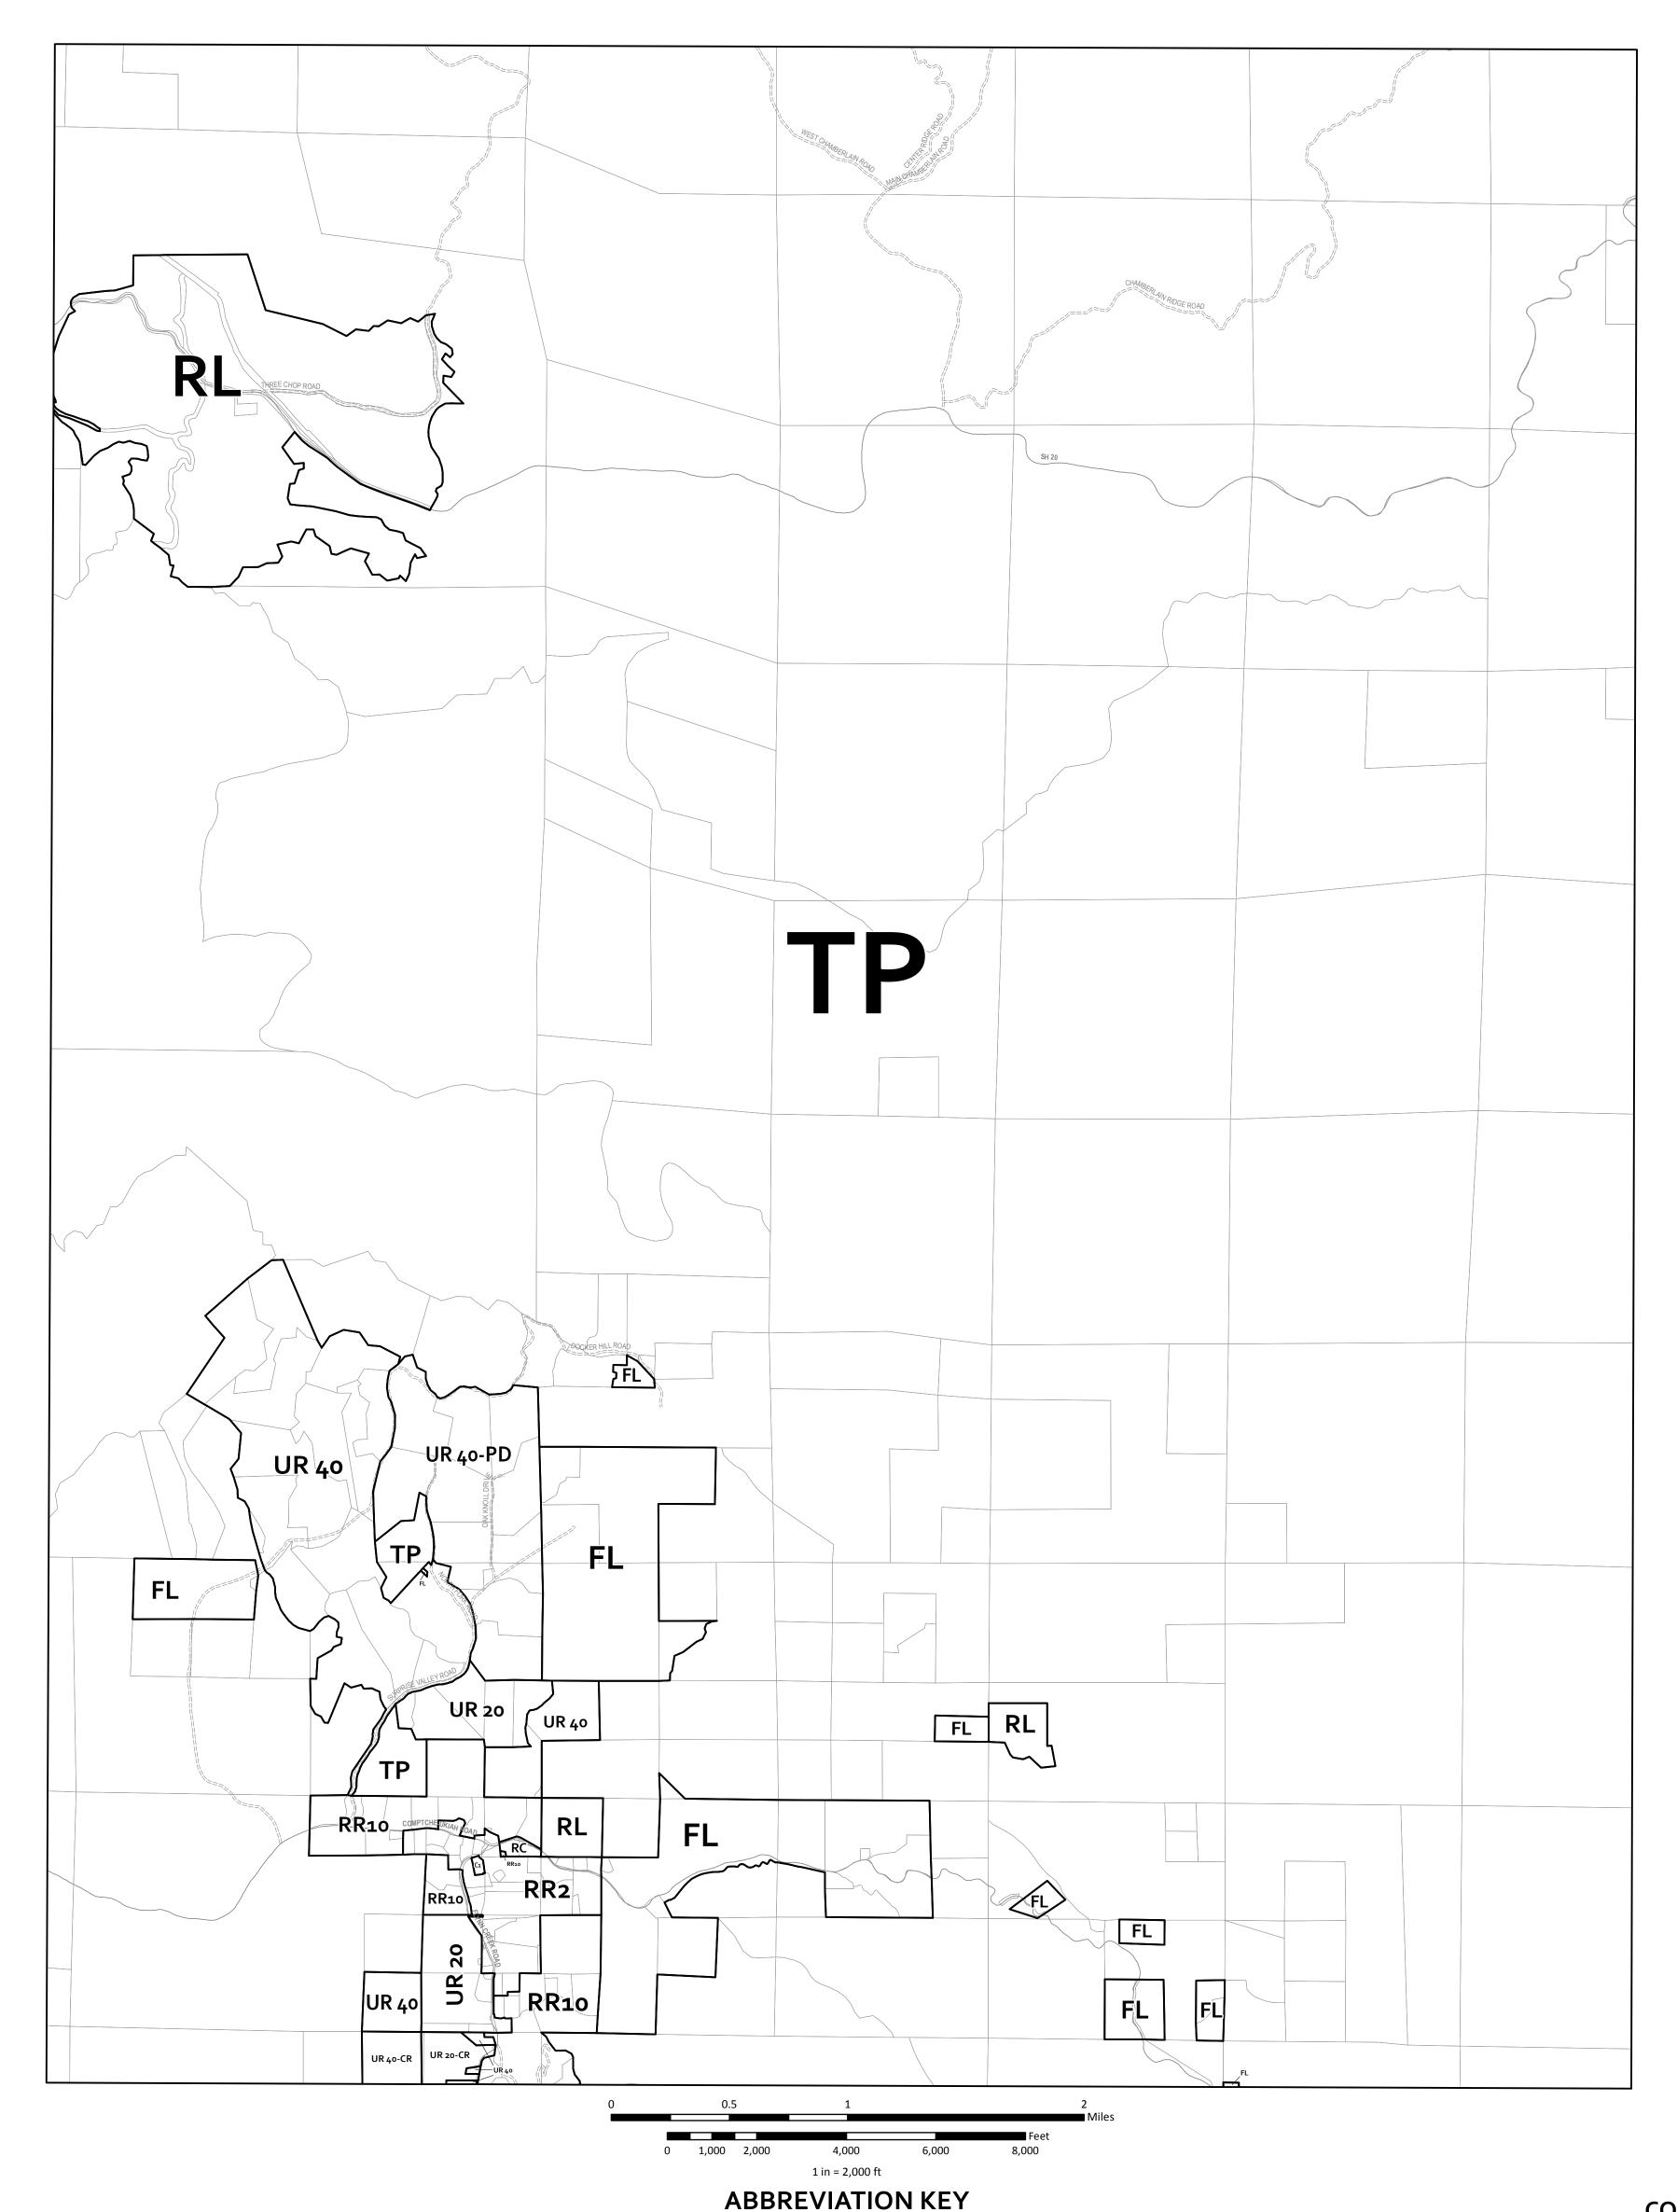

## **ZONING DISPLAY MAP**

## ZONING DISPLAY MAP

MENDOCINO COUNTY PLANNING & BLDG. SVCS. THIS IS NOT AN ADOPTED MAP FOR DISPLAY PURPOSES ONLY

Print Date: 6/4/2013