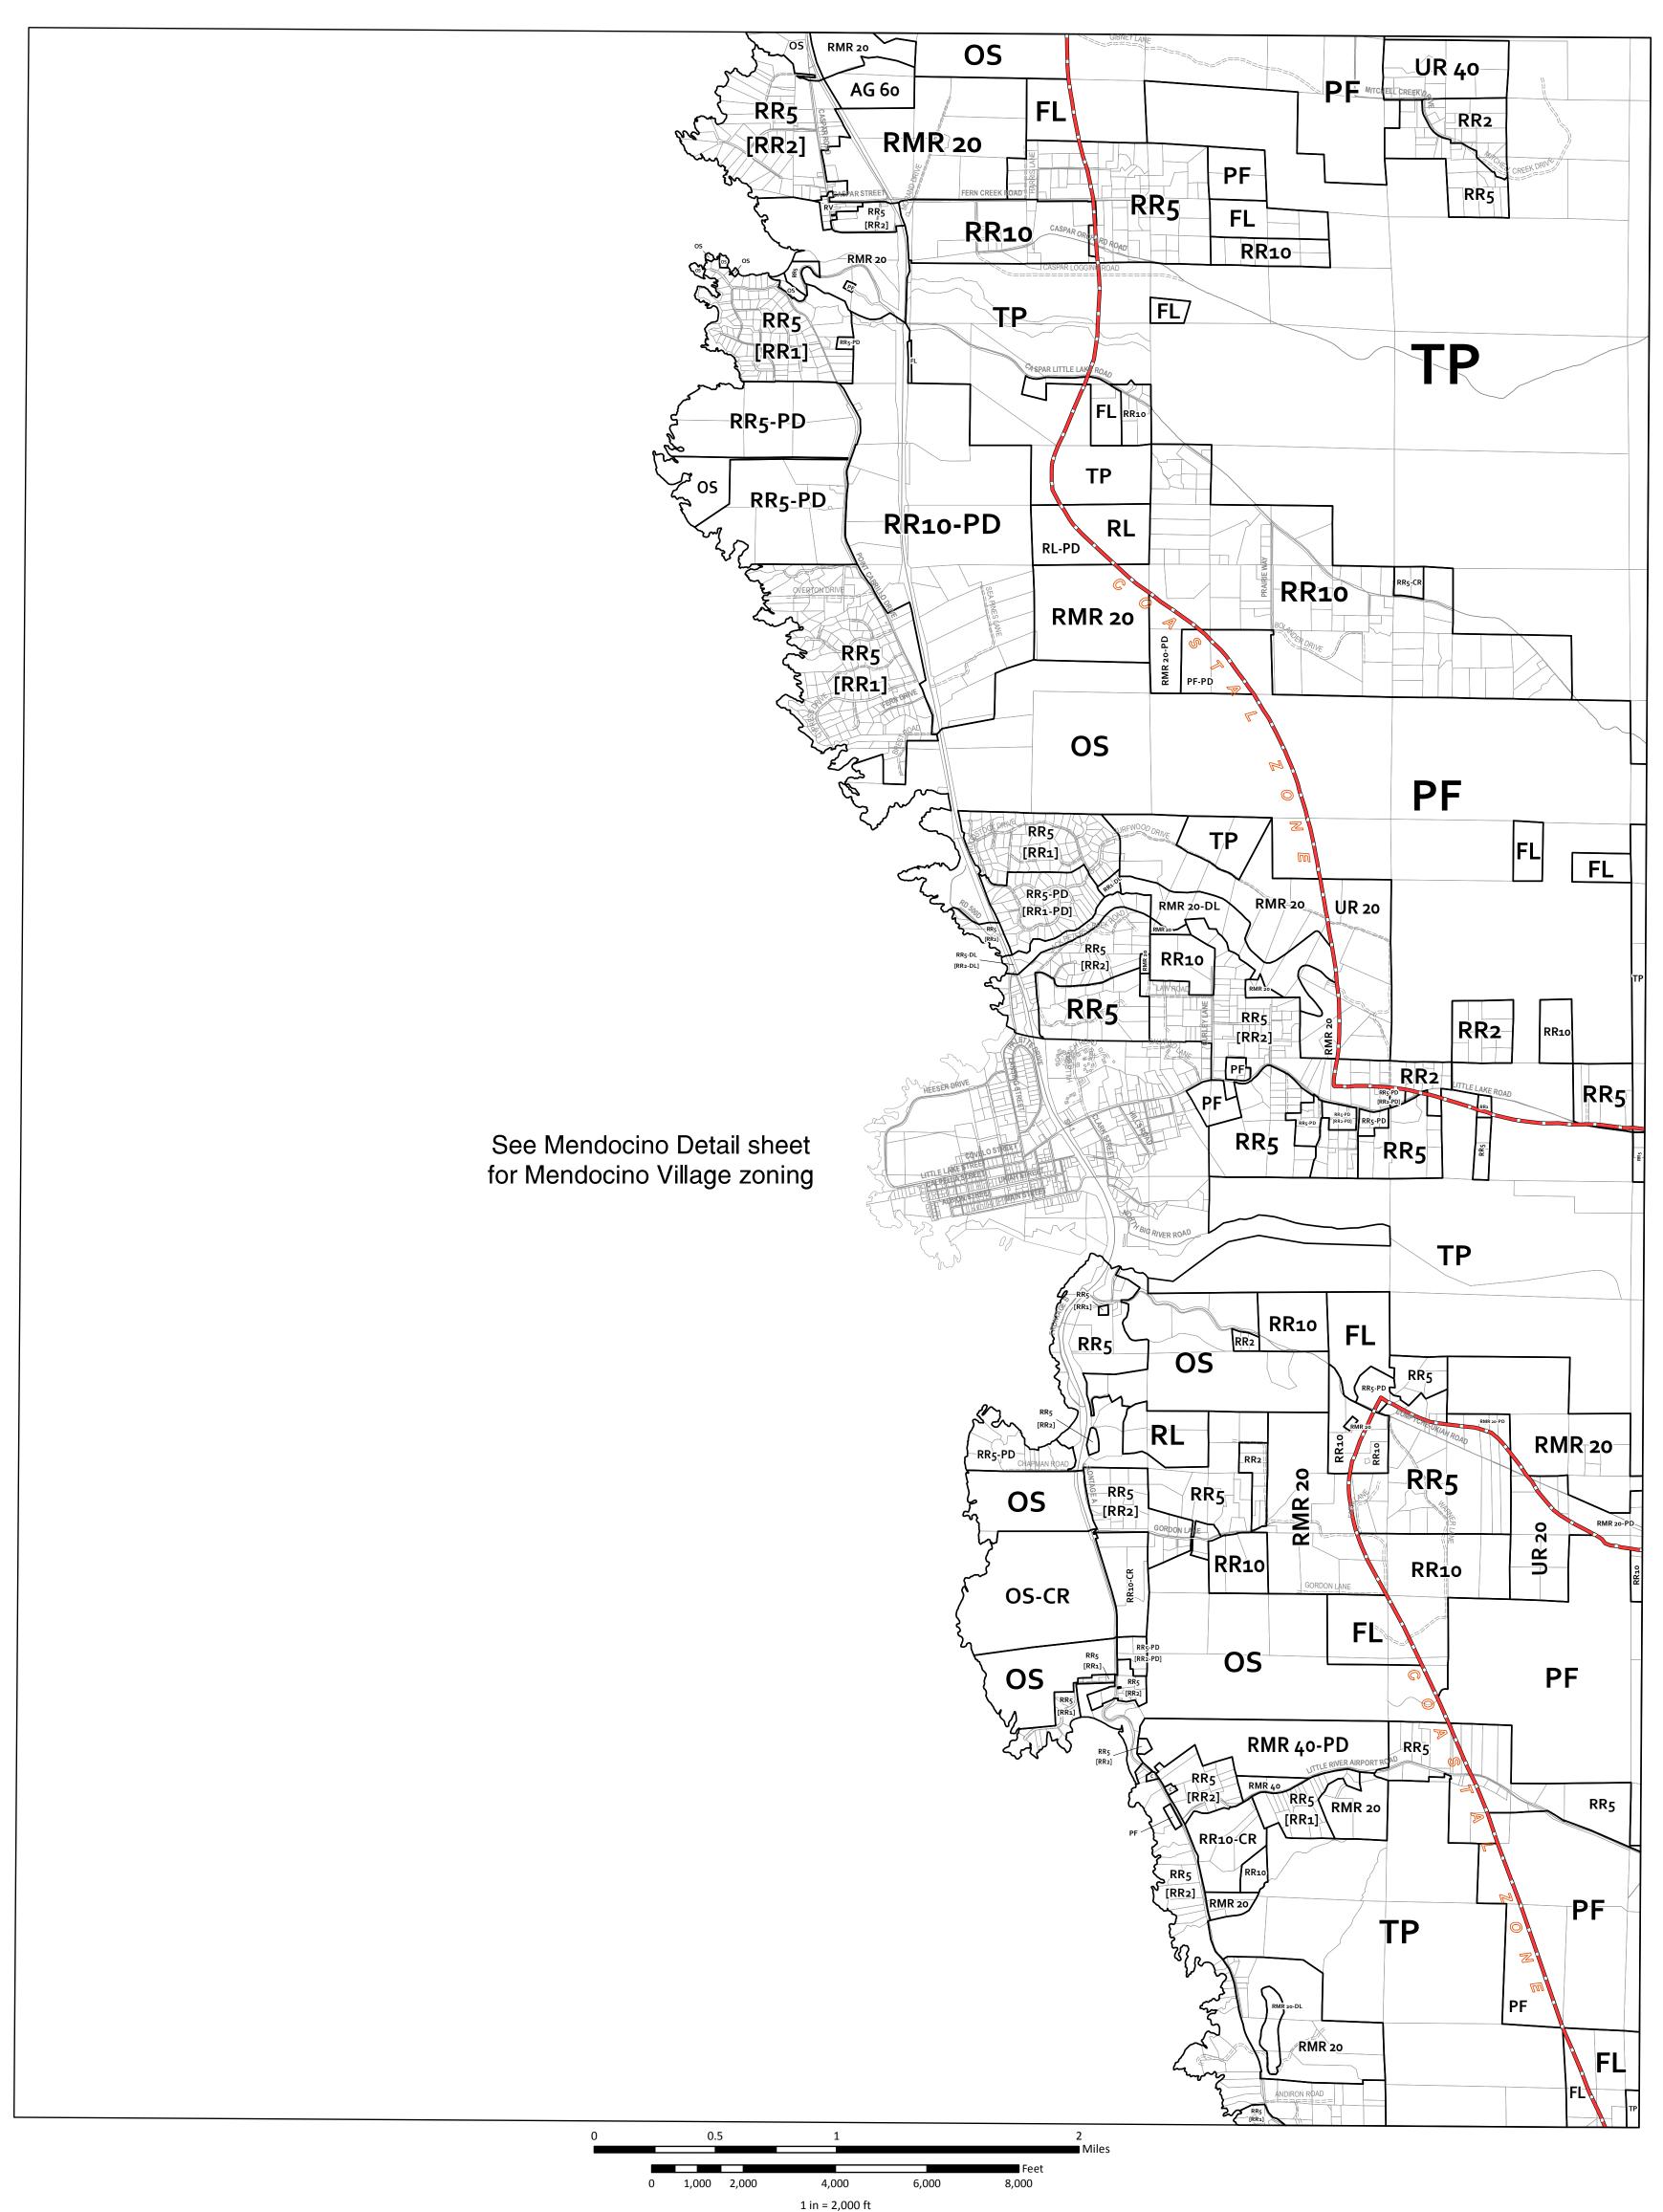

## **ZONING DISPLAY MAP**

MENDOCINO COUNTY PLANNING & BLDG. SVCS. THIS IS NOT AN ADOPTED MAP FOR DISPLAY PURPOSES ONLY

Print Date: 6/3/2013

**AG** Agricultural Lands **AG-CR** Agricultural (Contract Rezone)