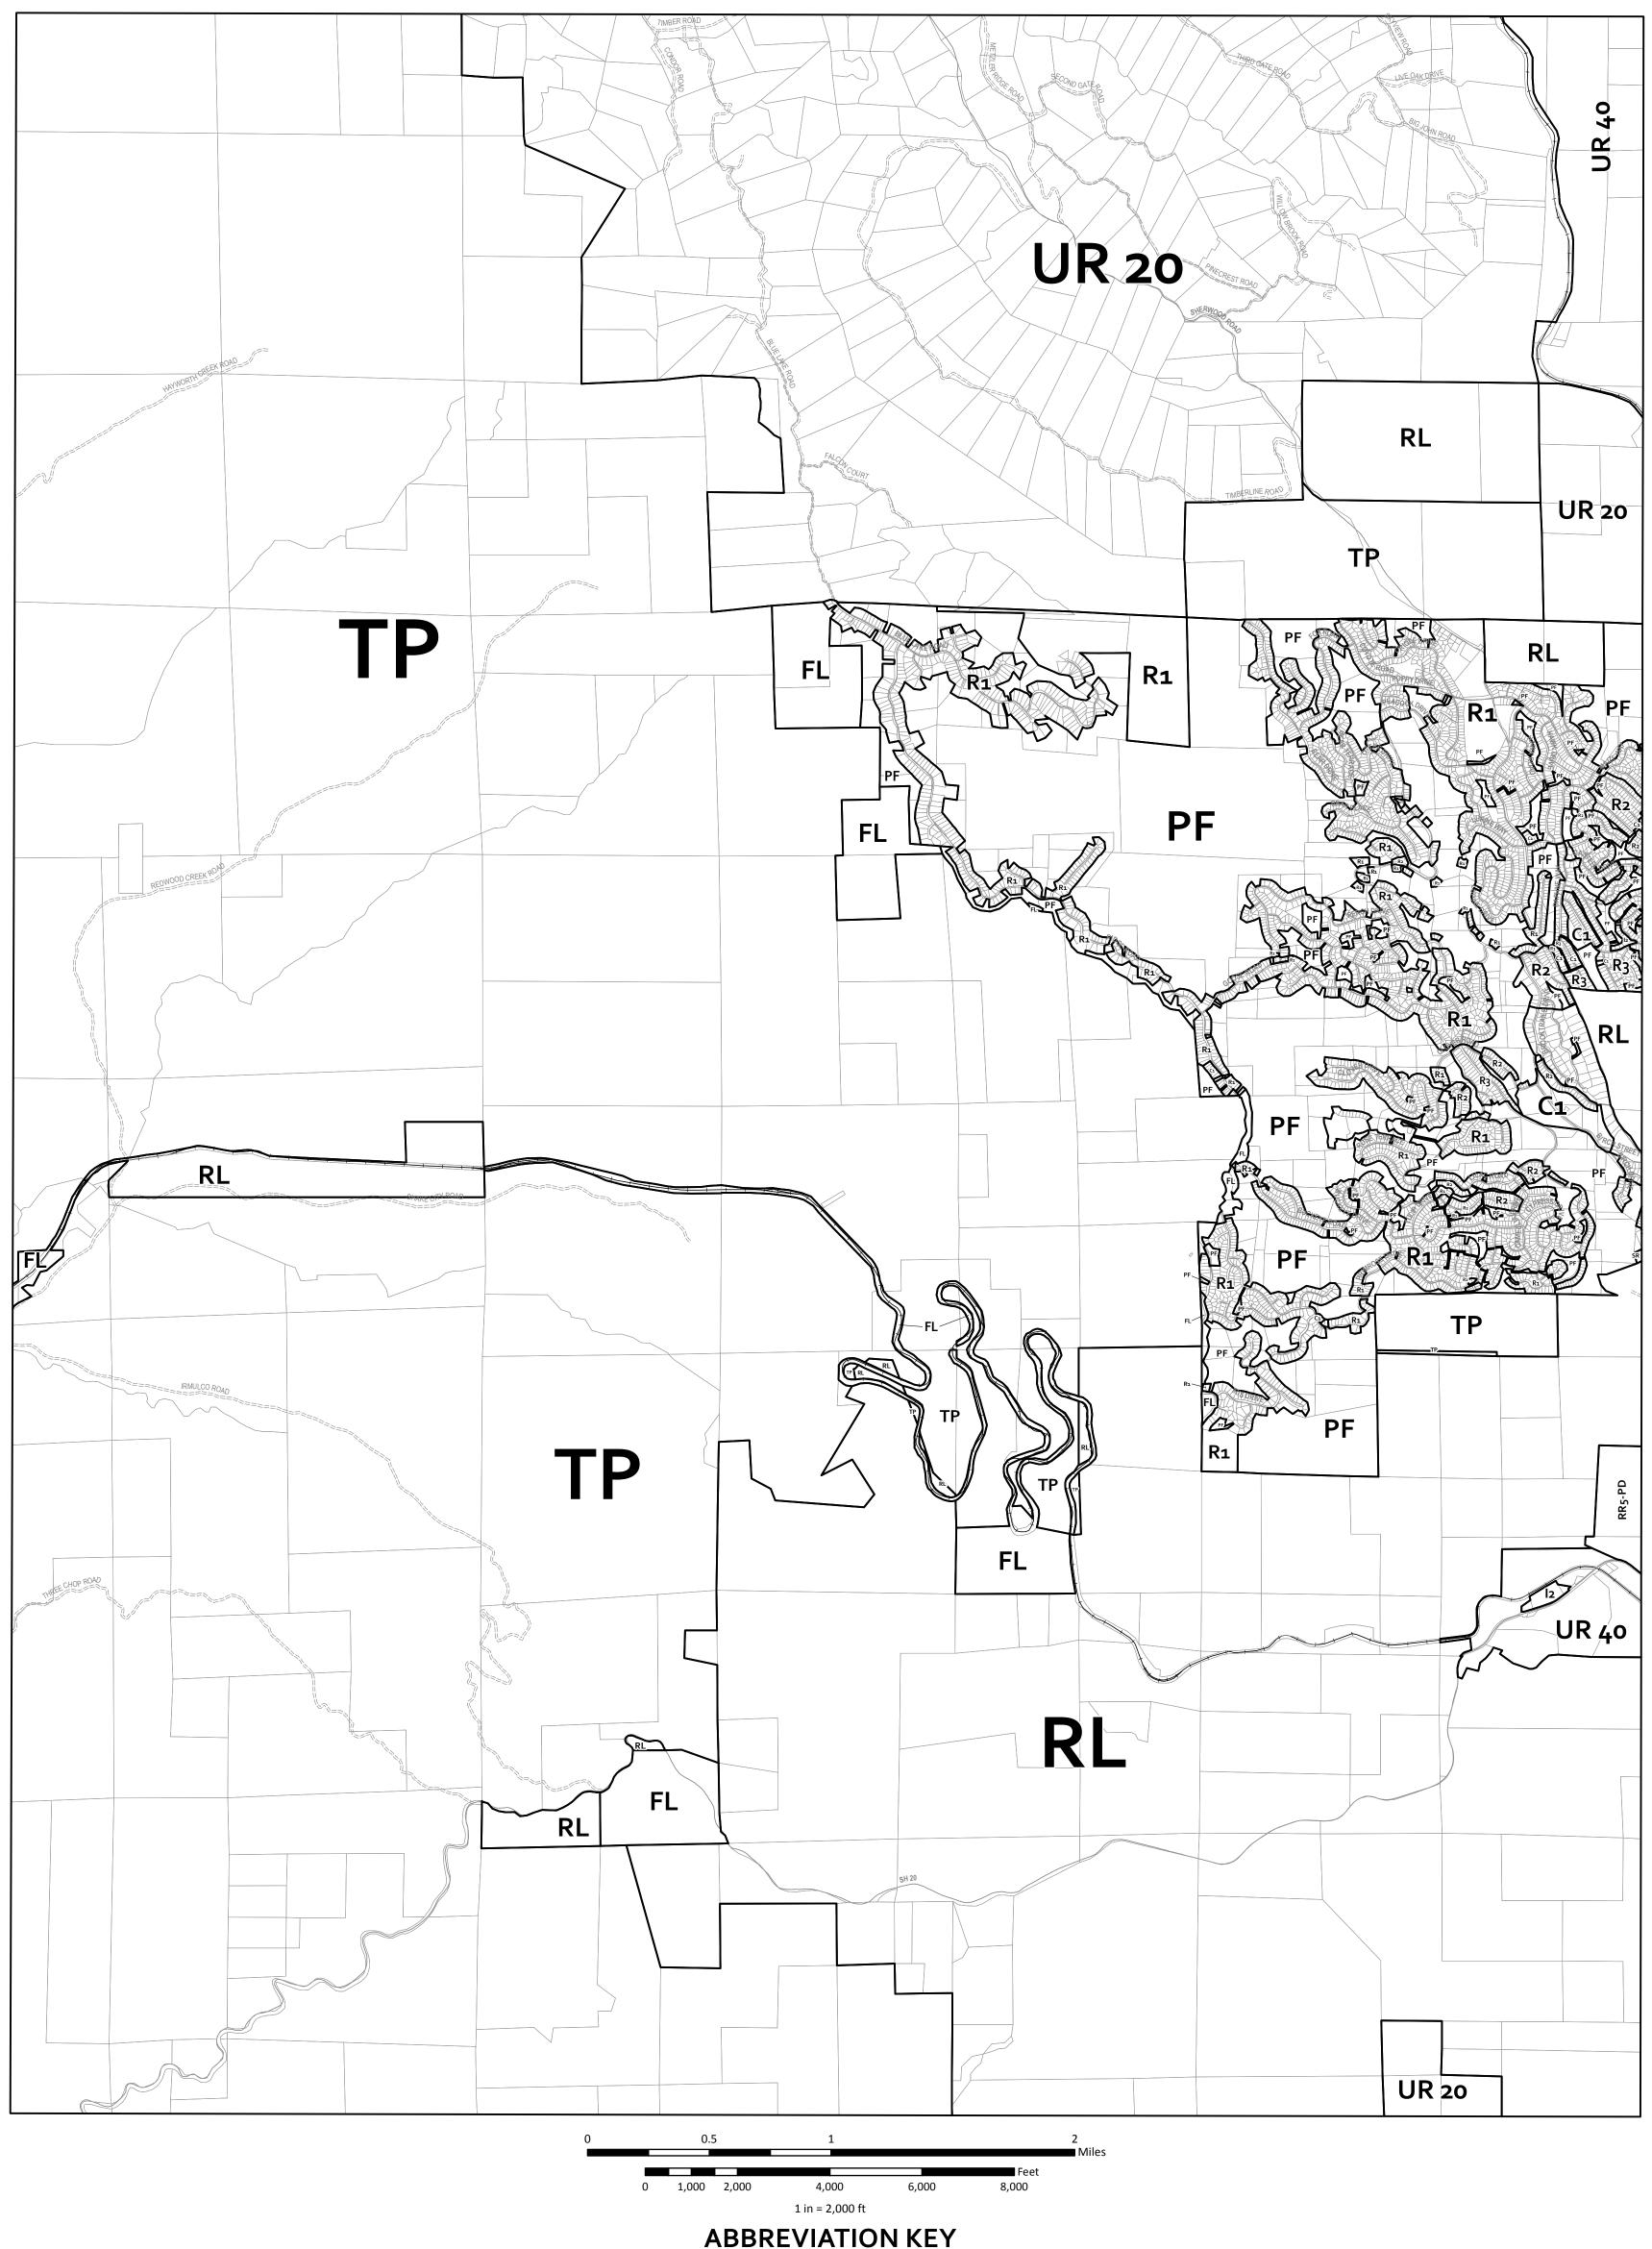

## **ZONING DISPLAY MAP**

PRODUCED 2013 MENDOCINO COUNTY PLANNING & BLDG. SVCS. THIS IS NOT AN ADOPTED MAP FOR DISPLAY PURPOSES ONLY

Print Date: 5/24/2013

AG Agricultural Lands **AG-CR** Agricultural (Contract Rezone) **AV** Airport District **C** Coastal Commercial

**C-PD** Coastal Commercial (Planned Development) C1 Inland Limited Commercial **C1-CR** Inland Limited Commercial (Contract Rezone) **PF-PD** Public Facility (Planned Development)

C2 Inland General Commercial C2-CR Inland General Commercial (Contract Rezone) RC-CR Rural Community (Contract Rezone) C2-IS Inland General Commercial (Isolated Service) **FL** Forestland

**FV** Fishing Village I Coastal Industrial 11 Inland Limited Industrial **I1-CR** Inland Limited Industrial (Contract Rezone) 12 Inland General Industrial **OS** Open Space

**OS-CR** Open Space (Contract Rezone)

PI Pinoleville Industrial PF Public Facility RC Rural Community

**RL** Rangeland RL-PD Rangeland (Planned Development) SR Suburban Residential **TP** Timberland Production

**UR** Upland Residential

**UR-CR** Upland Residential (Contract Rezone) **UR-PD** Upland Residential (Planned Development)

R1 Single Family Residential R2 Two Family Residential R<sub>3</sub> Multi Family Residential RMR Remote Residential **RMR-DL** Remote Residential (Development Limitation)

**RV** Rural Village

**RMR-PD** Remote Residential (Planned Development) RR Rural Residential RR-CR Rural Residential (Contract Rezone) **RR-DL** Rural Residential (Development Limitation) **RR-PD** Rural Residential (Planned Development)

RR-PD-DL Rural Residential (Planned Development Limitation)

MC Mendocino Commercial MFL Mendocino Forestland MMU Mendocino Mixed-Use MOS Mendocino Open Space MPF Mendocino Public Facility MRM Mendocino Multi-Family Residential MRR Mendocino Rural Residential MSR Mendocino Suburban Residential MTR Mendocino Town Residential **GPD** Gualala Planned Development **GVMU** Gualala Village Mixed Use **GHMU** Gualala Highway Mixed Use **GI** Gualala Industrial RR\_[RR\_] Variable Density Zone (see note below)