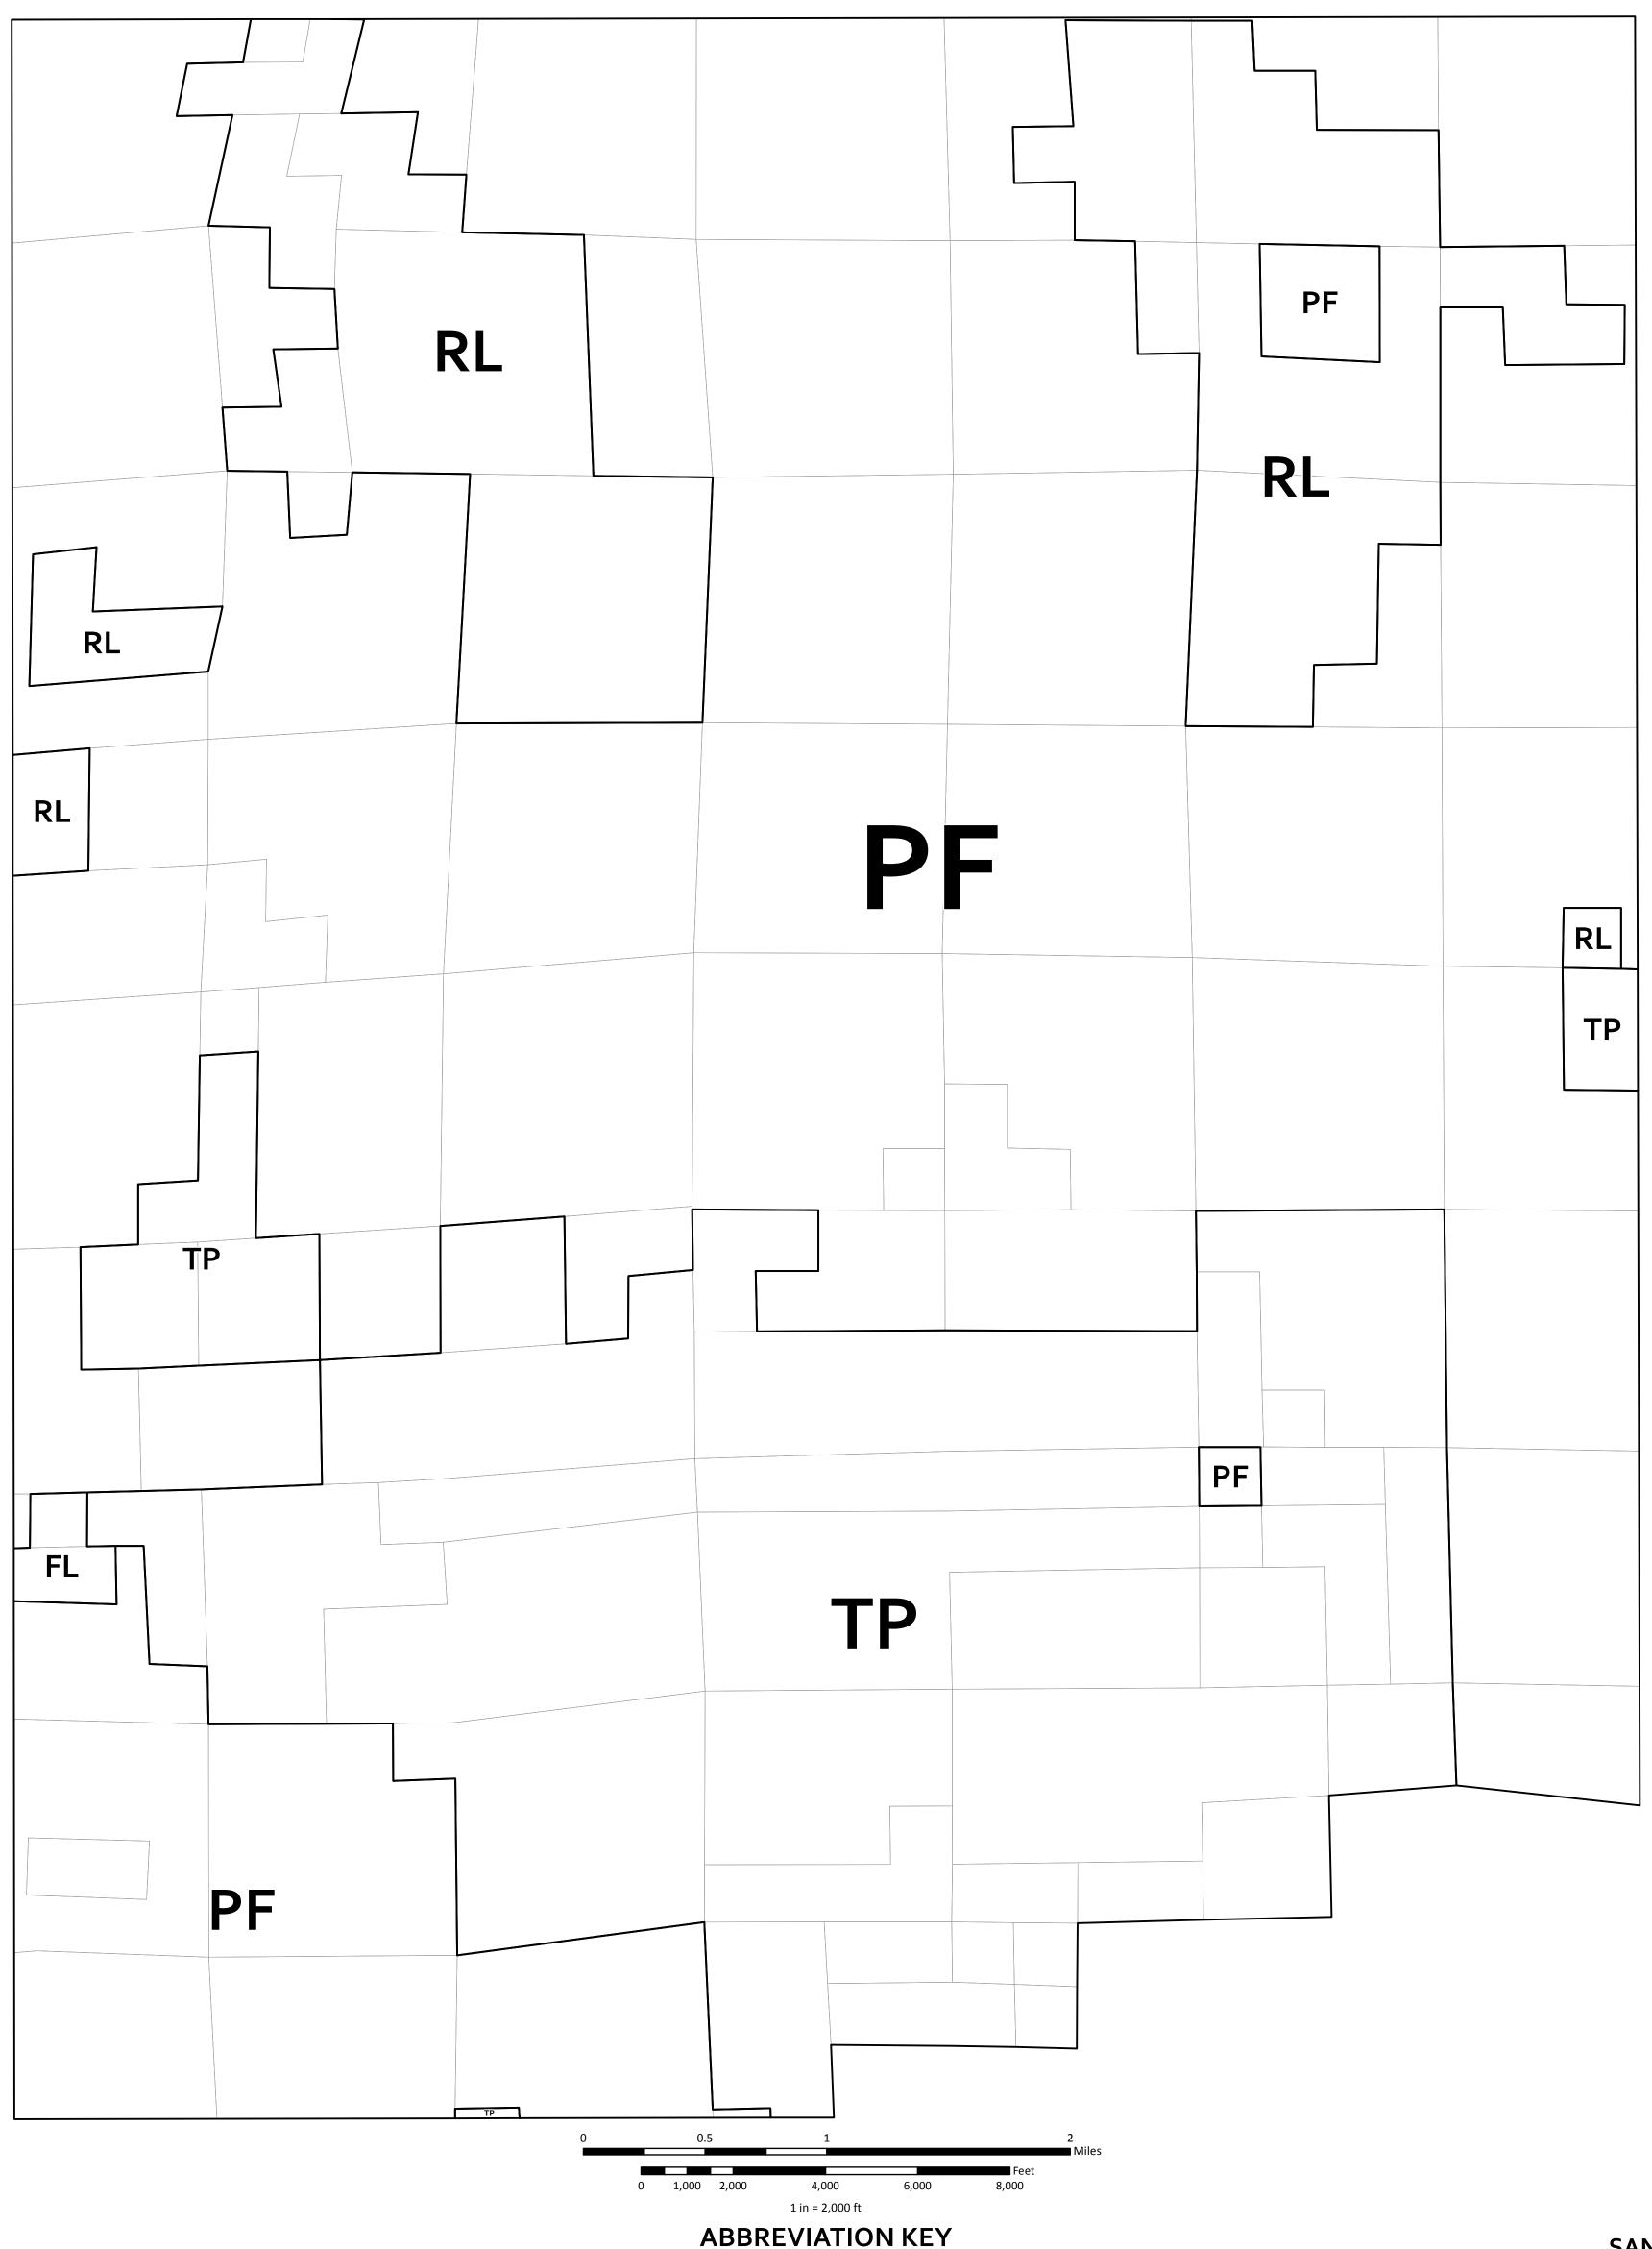

## **ZONING DISPLAY MAP**

MENDOCINO COUNTY PLANNING & BLDG. SVCS. THIS IS NOT AN ADOPTED MAP FOR DISPLAY PURPOSES ONLY

Print Date: 5/23/2013

AG Agricultural Lands **AG-CR** Agricultural (Contract Rezone) **AV** Airport District

RR\_[RR\_] Variable Density Zone (see note below)

SANHEDRIN MTN. **USGS QUADRANGLE BASE** E D C B A