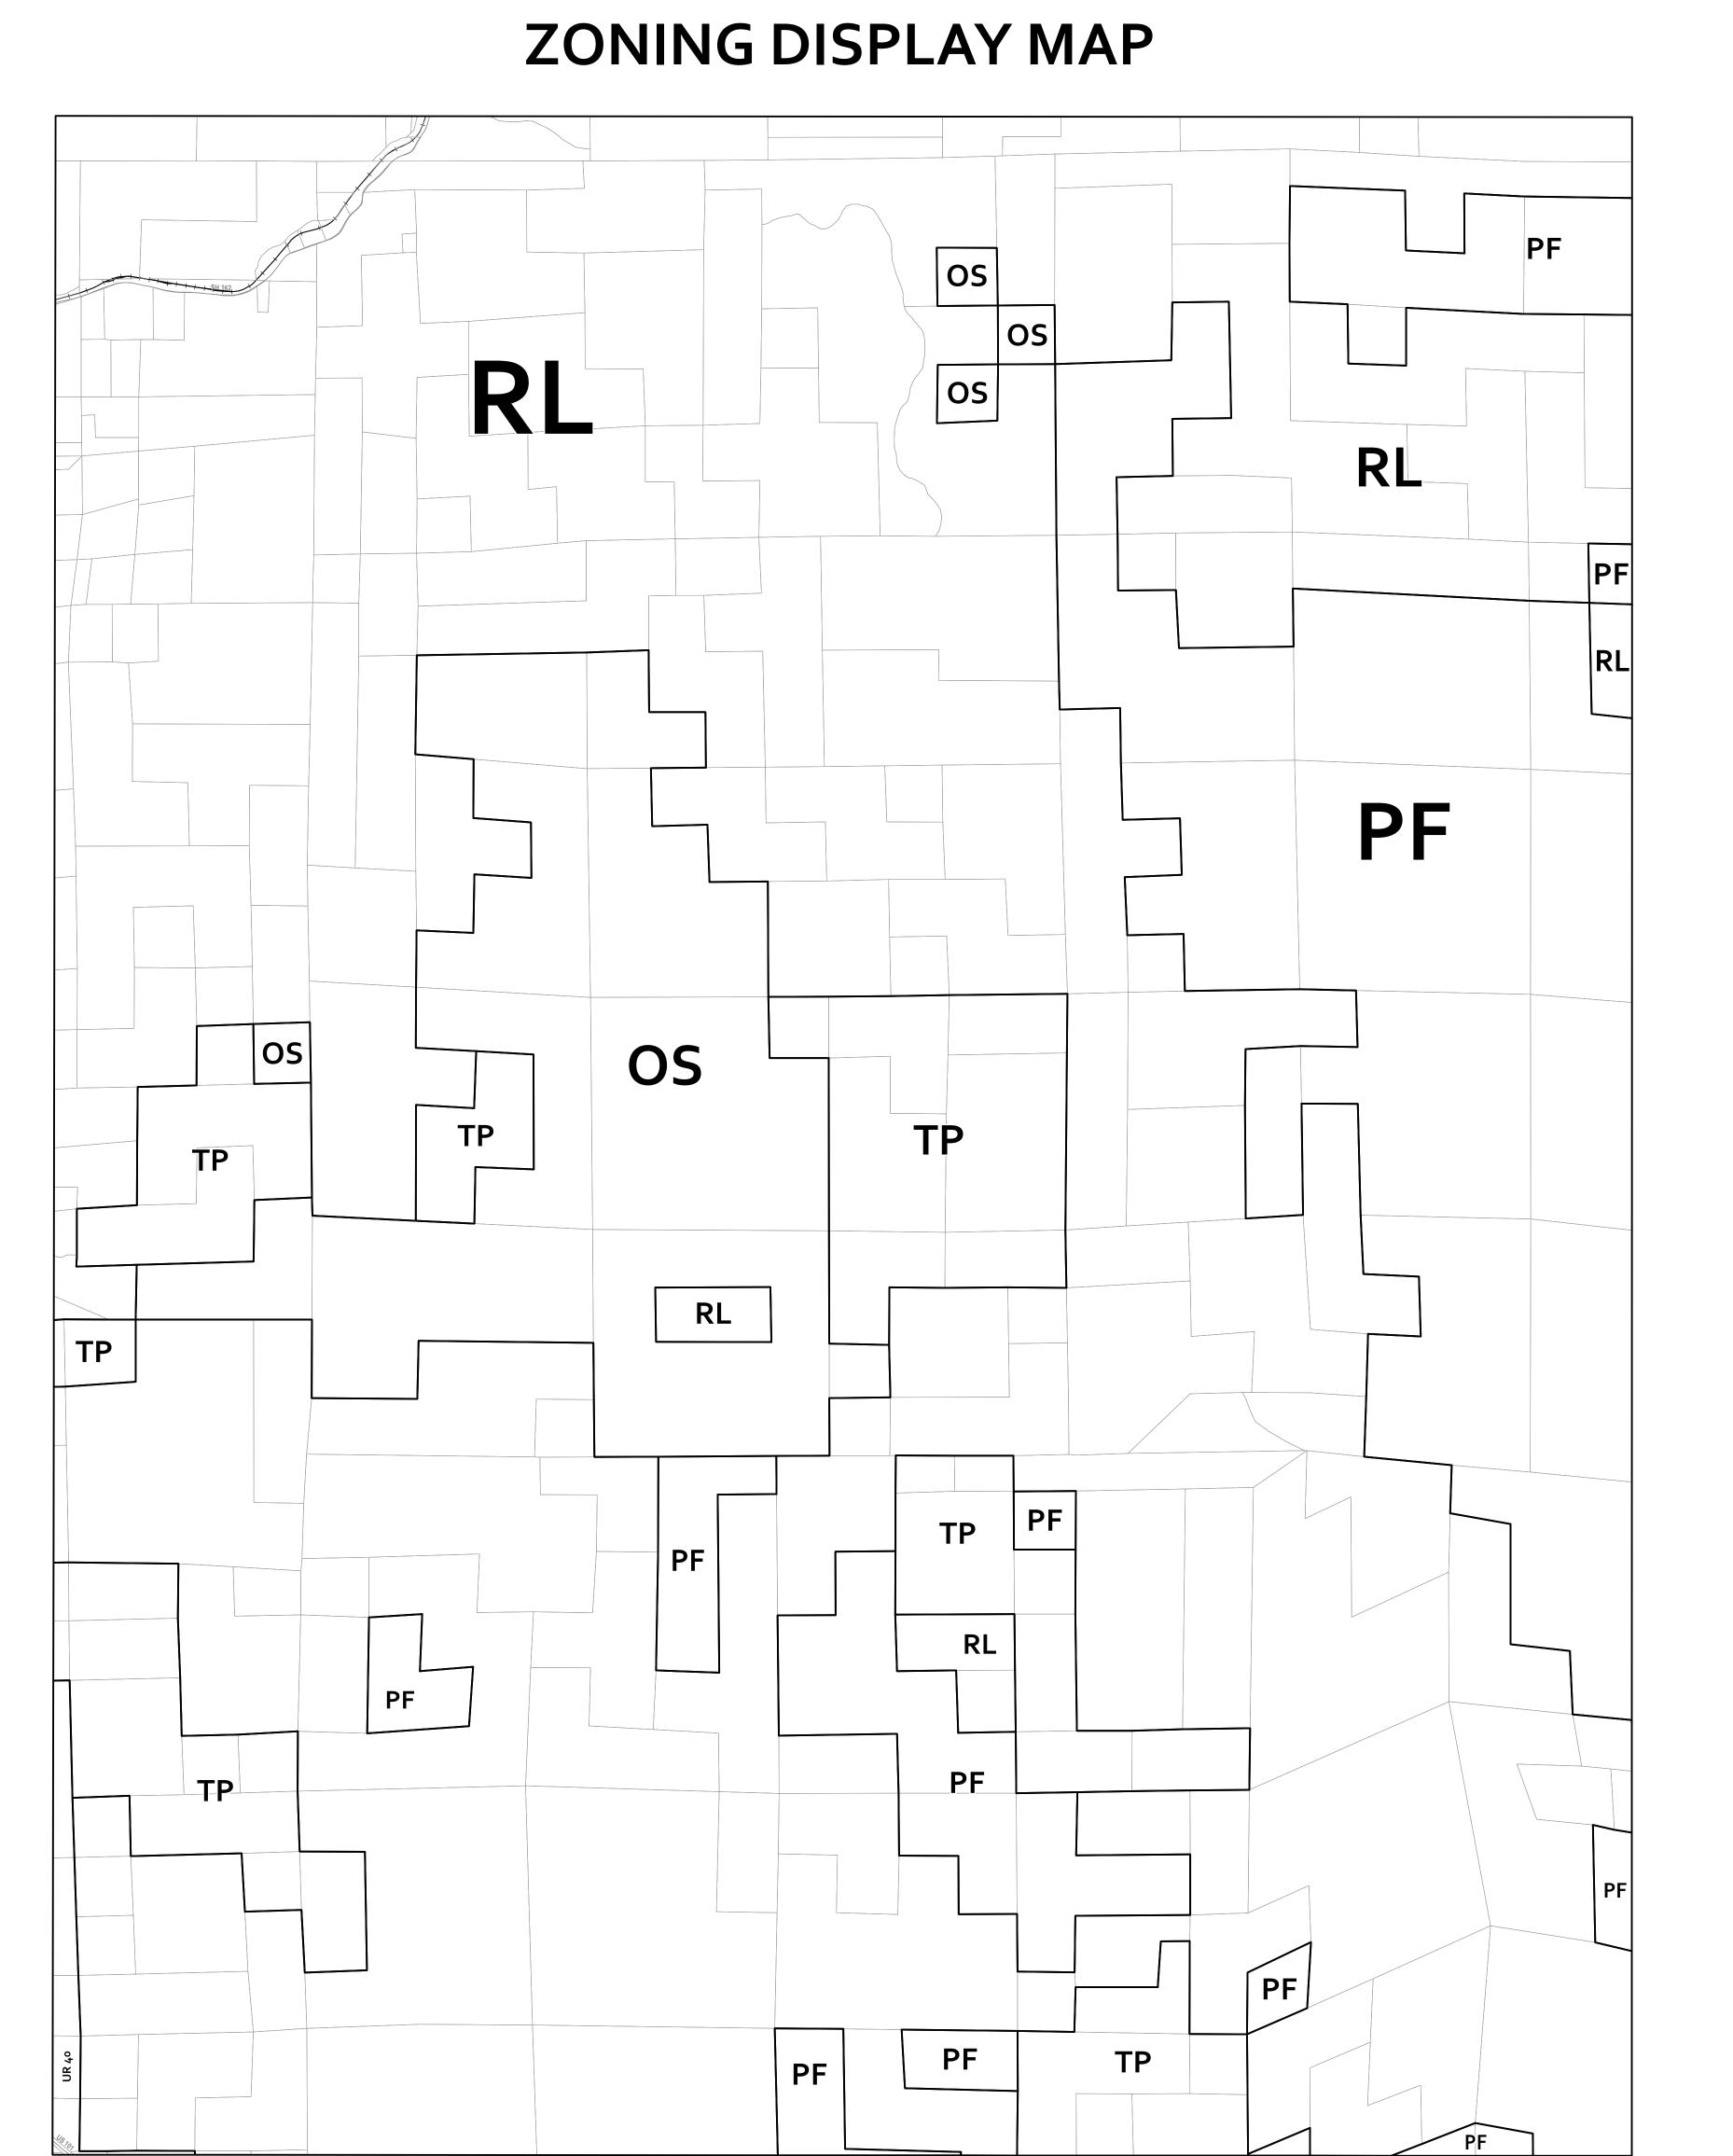

SHEET 31

**ABBREVIATION KEY** 

## ZONING DISPLAY MAP

PRODUCED 2013 MENDOCINO COUNTY PLANNING & BLDG. SVCS. THIS IS NOT AN ADOPTED MAP FOR DISPLAY PURPOSES ONLY Print Date: 5/23/2013

AG Agricultural Lands **I1-CR** Inland Limited Industrial (Contract Rezone) MC Mendocino Commercial **UR-CR** Upland Residential (Contract Rezone) **UR-PD** Upland Residential (Planned Development) 12 Inland General Industrial **AG-CR** Agricultural (Contract Rezone) MFL Mendocino Forestland AV Airport District **R1** Single Family Residential **MMU** Mendocino Mixed-Use **OS** Open Space **OS-CR** Open Space (Contract Rezone) R2 Two Family Residential **C** Coastal Commercial **MOS** Mendocino Open Space **C-PD** Coastal Commercial (Planned Development) PI Pinoleville Industrial R3 Multi Family Residential **MPF** Mendocino Public Facility **RMR** Remote Residential **PF** Public Facility C1 Inland Limited Commercial MRM Mendocino Multi-Family Residential C1-CR Inland Limited Commercial (Contract Rezone) PF-PD Public Facility (Planned Development) **RMR-DL** Remote Residential (Development Limitation) MRR Mendocino Rural Residential C2 Inland General Commercial RC Rural Community **RMR-PD** Remote Residential (Planned Development) MSR Mendocino Suburban Residential MTR Mendocino Town Residential C2-CR Inland General Commercial (Contract Rezone) RC-CR Rural Community (Contract Rezone) RR Rural Residential **C2-IS** Inland General Commercial (Isolated Service) RL Rangeland **RR-CR** Rural Residential (Contract Rezone) GPD Gualala Planned Development FL Forestland **RL-PD** Rangeland (Planned Development) **RR-DL** Rural Residential (Development Limitation) GVMU Gualala Village Mixed Use GHMU Gualala Highway Mixed Use FV Fishing Village SR Suburban Residential **RR-PD** Rural Residential (Planned Development) **RR-PD-DL** Rural Residential (Planned Development Limitation) GI Gualala Industrial I Coastal Industrial **TP** Timberland Production 11 Inland Limited Industrial **UR** Upland Residential RV Rural Village **RR\_[RR\_]** Variable Density Zone (see note below)

## WILLIS RIDGE USGS QUADRANGLE BASE

Zoning designations shown in [brackets] (coastal zone only) indicate 'variable density zones'. Per county code Sec. 3.8-10 In order to be developed to the smaller parcel size, areas indicated on the map as having a variable density zoning classification shall be required to be served by a public water system which utilizes surface waters, and which does not impact upon the ground water resource, or by completion of a hydrological study which supports those greater densities.