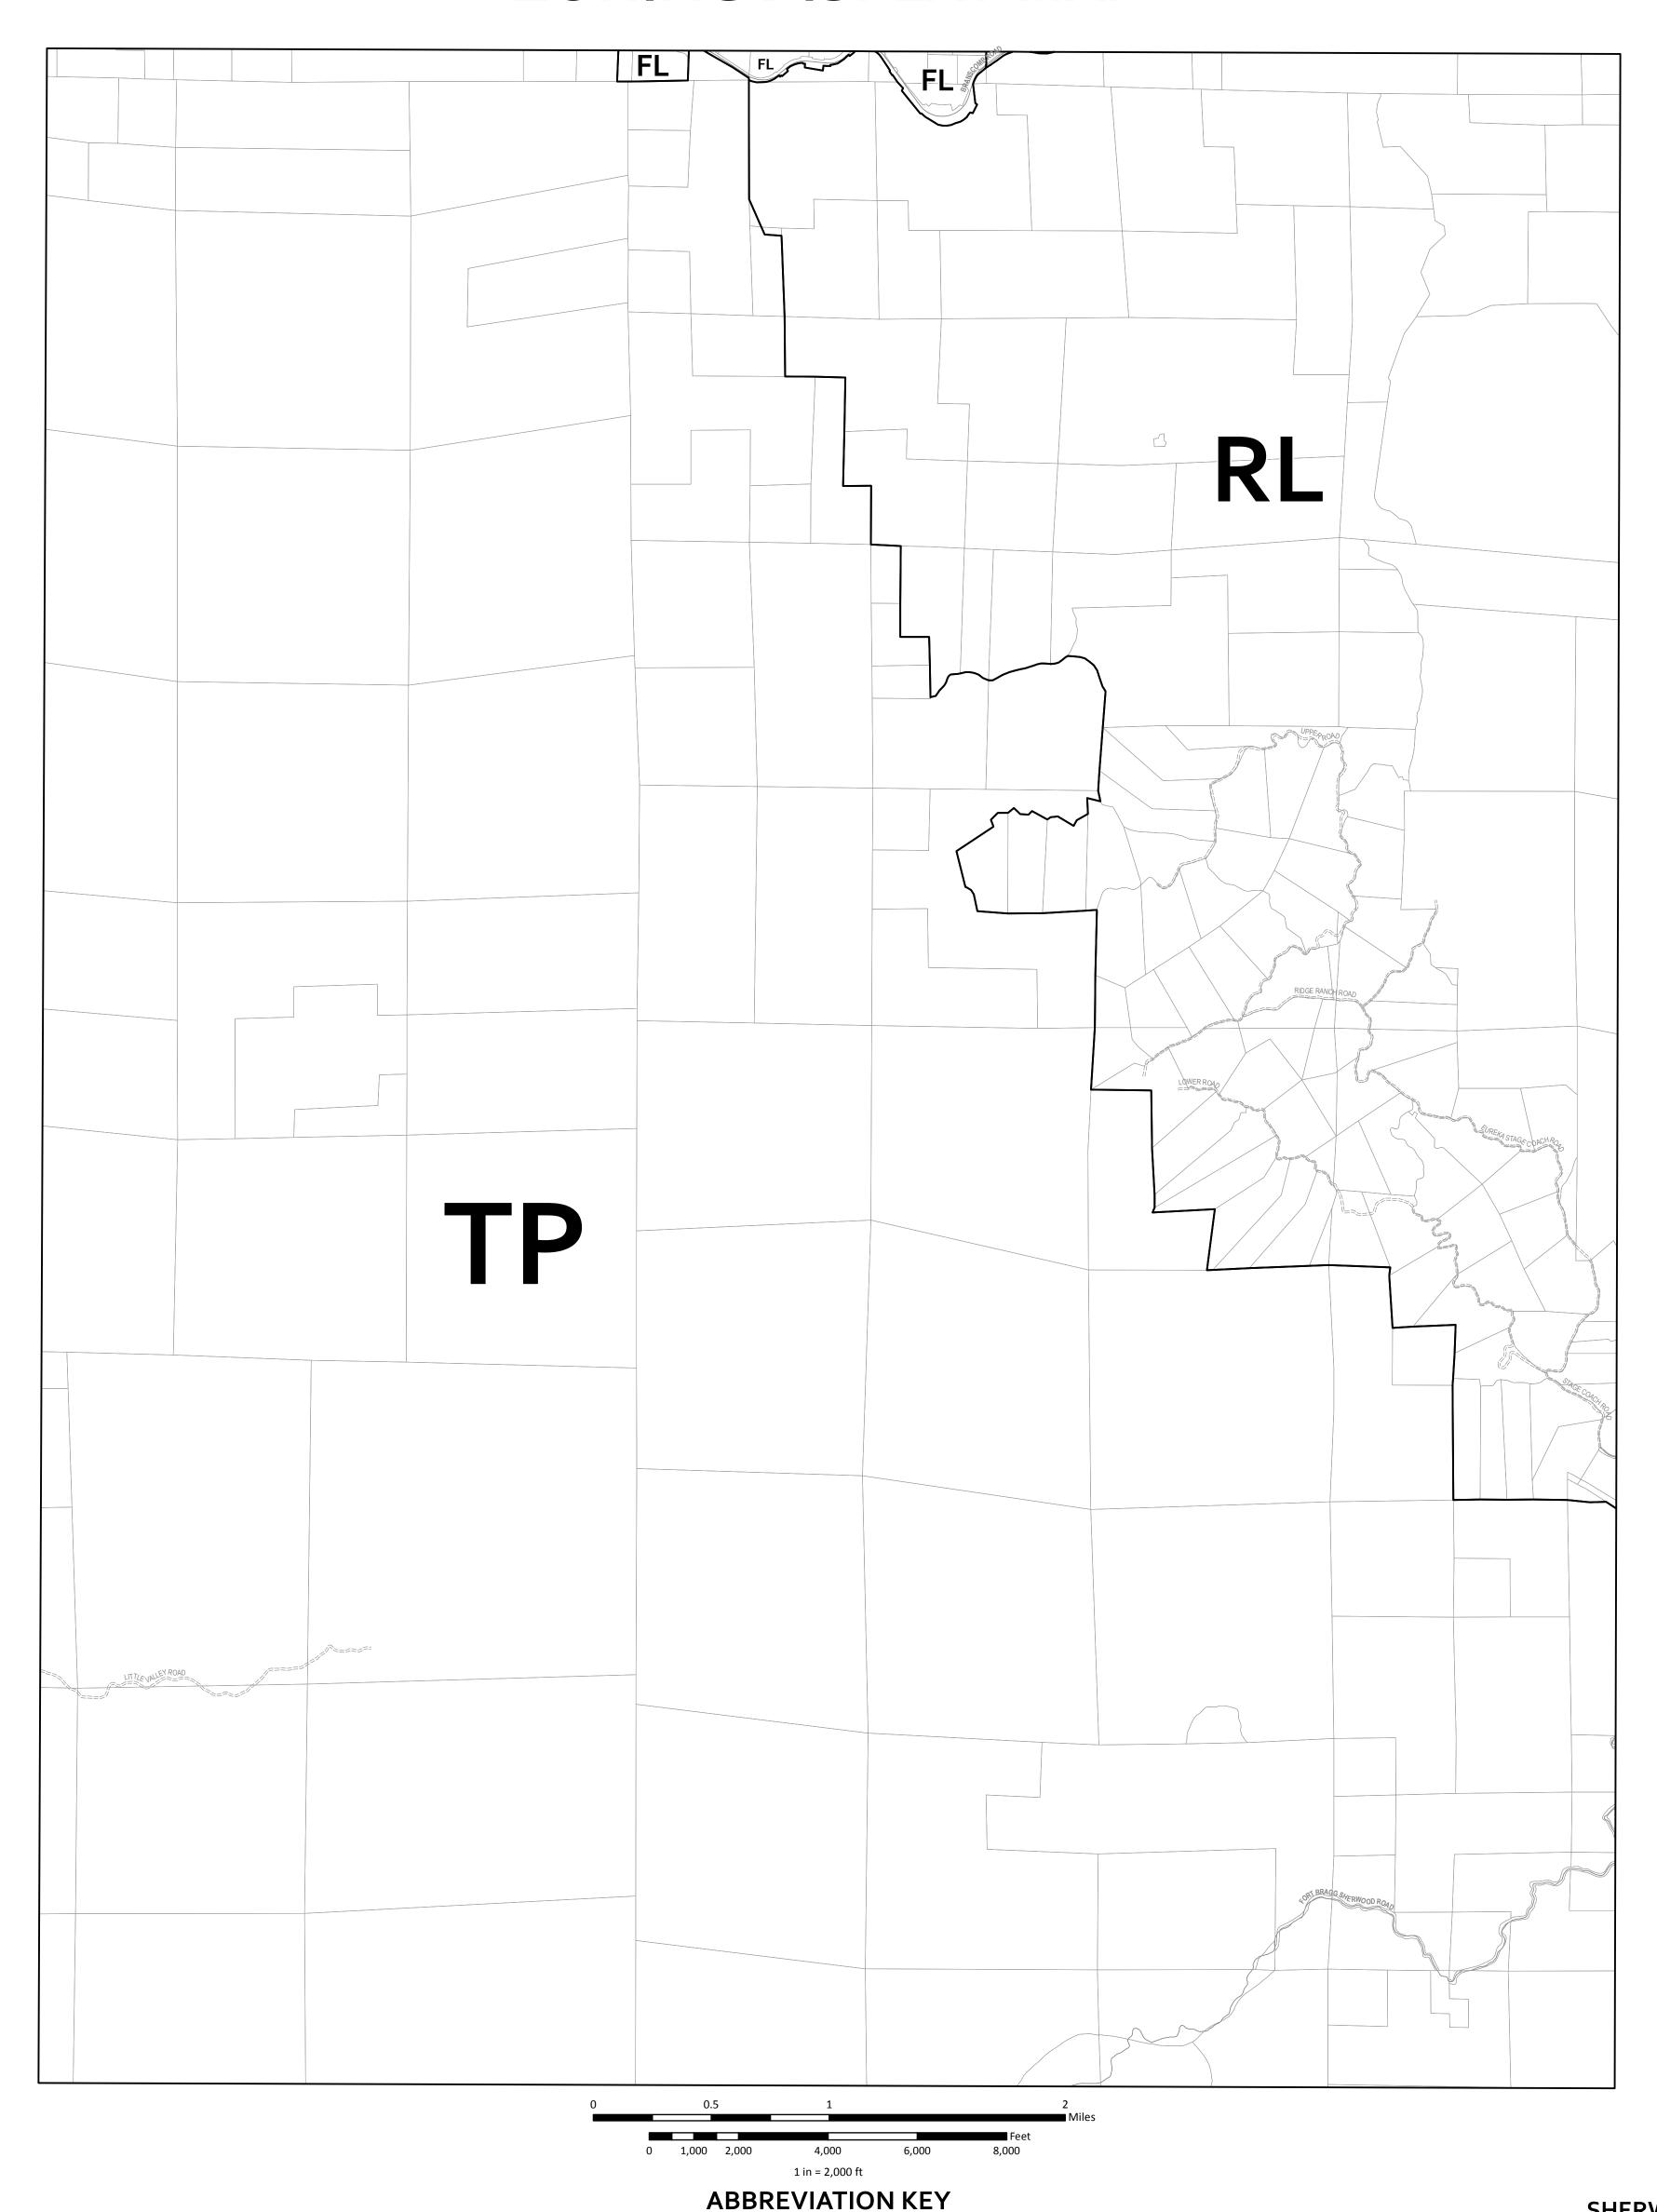

## **ZONING DISPLAY MAP**

PRODUCED 2013 MENDOCINO COUNTY PLANNING & BLDG. SVCS. THIS IS NOT AN ADOPTED MAP FOR DISPLAY PURPOSES ONLY

Print Date: 5/23/2013

AG Agricultural Lands **AG-CR** Agricultural (Contract Rezone)

MC Mendocino Commercial

MFL Mendocino Forestland

MMU Mendocino Mixed-Use

**SHERWOOD PEAK USGS QUADRANGLE BASE** E D C B A