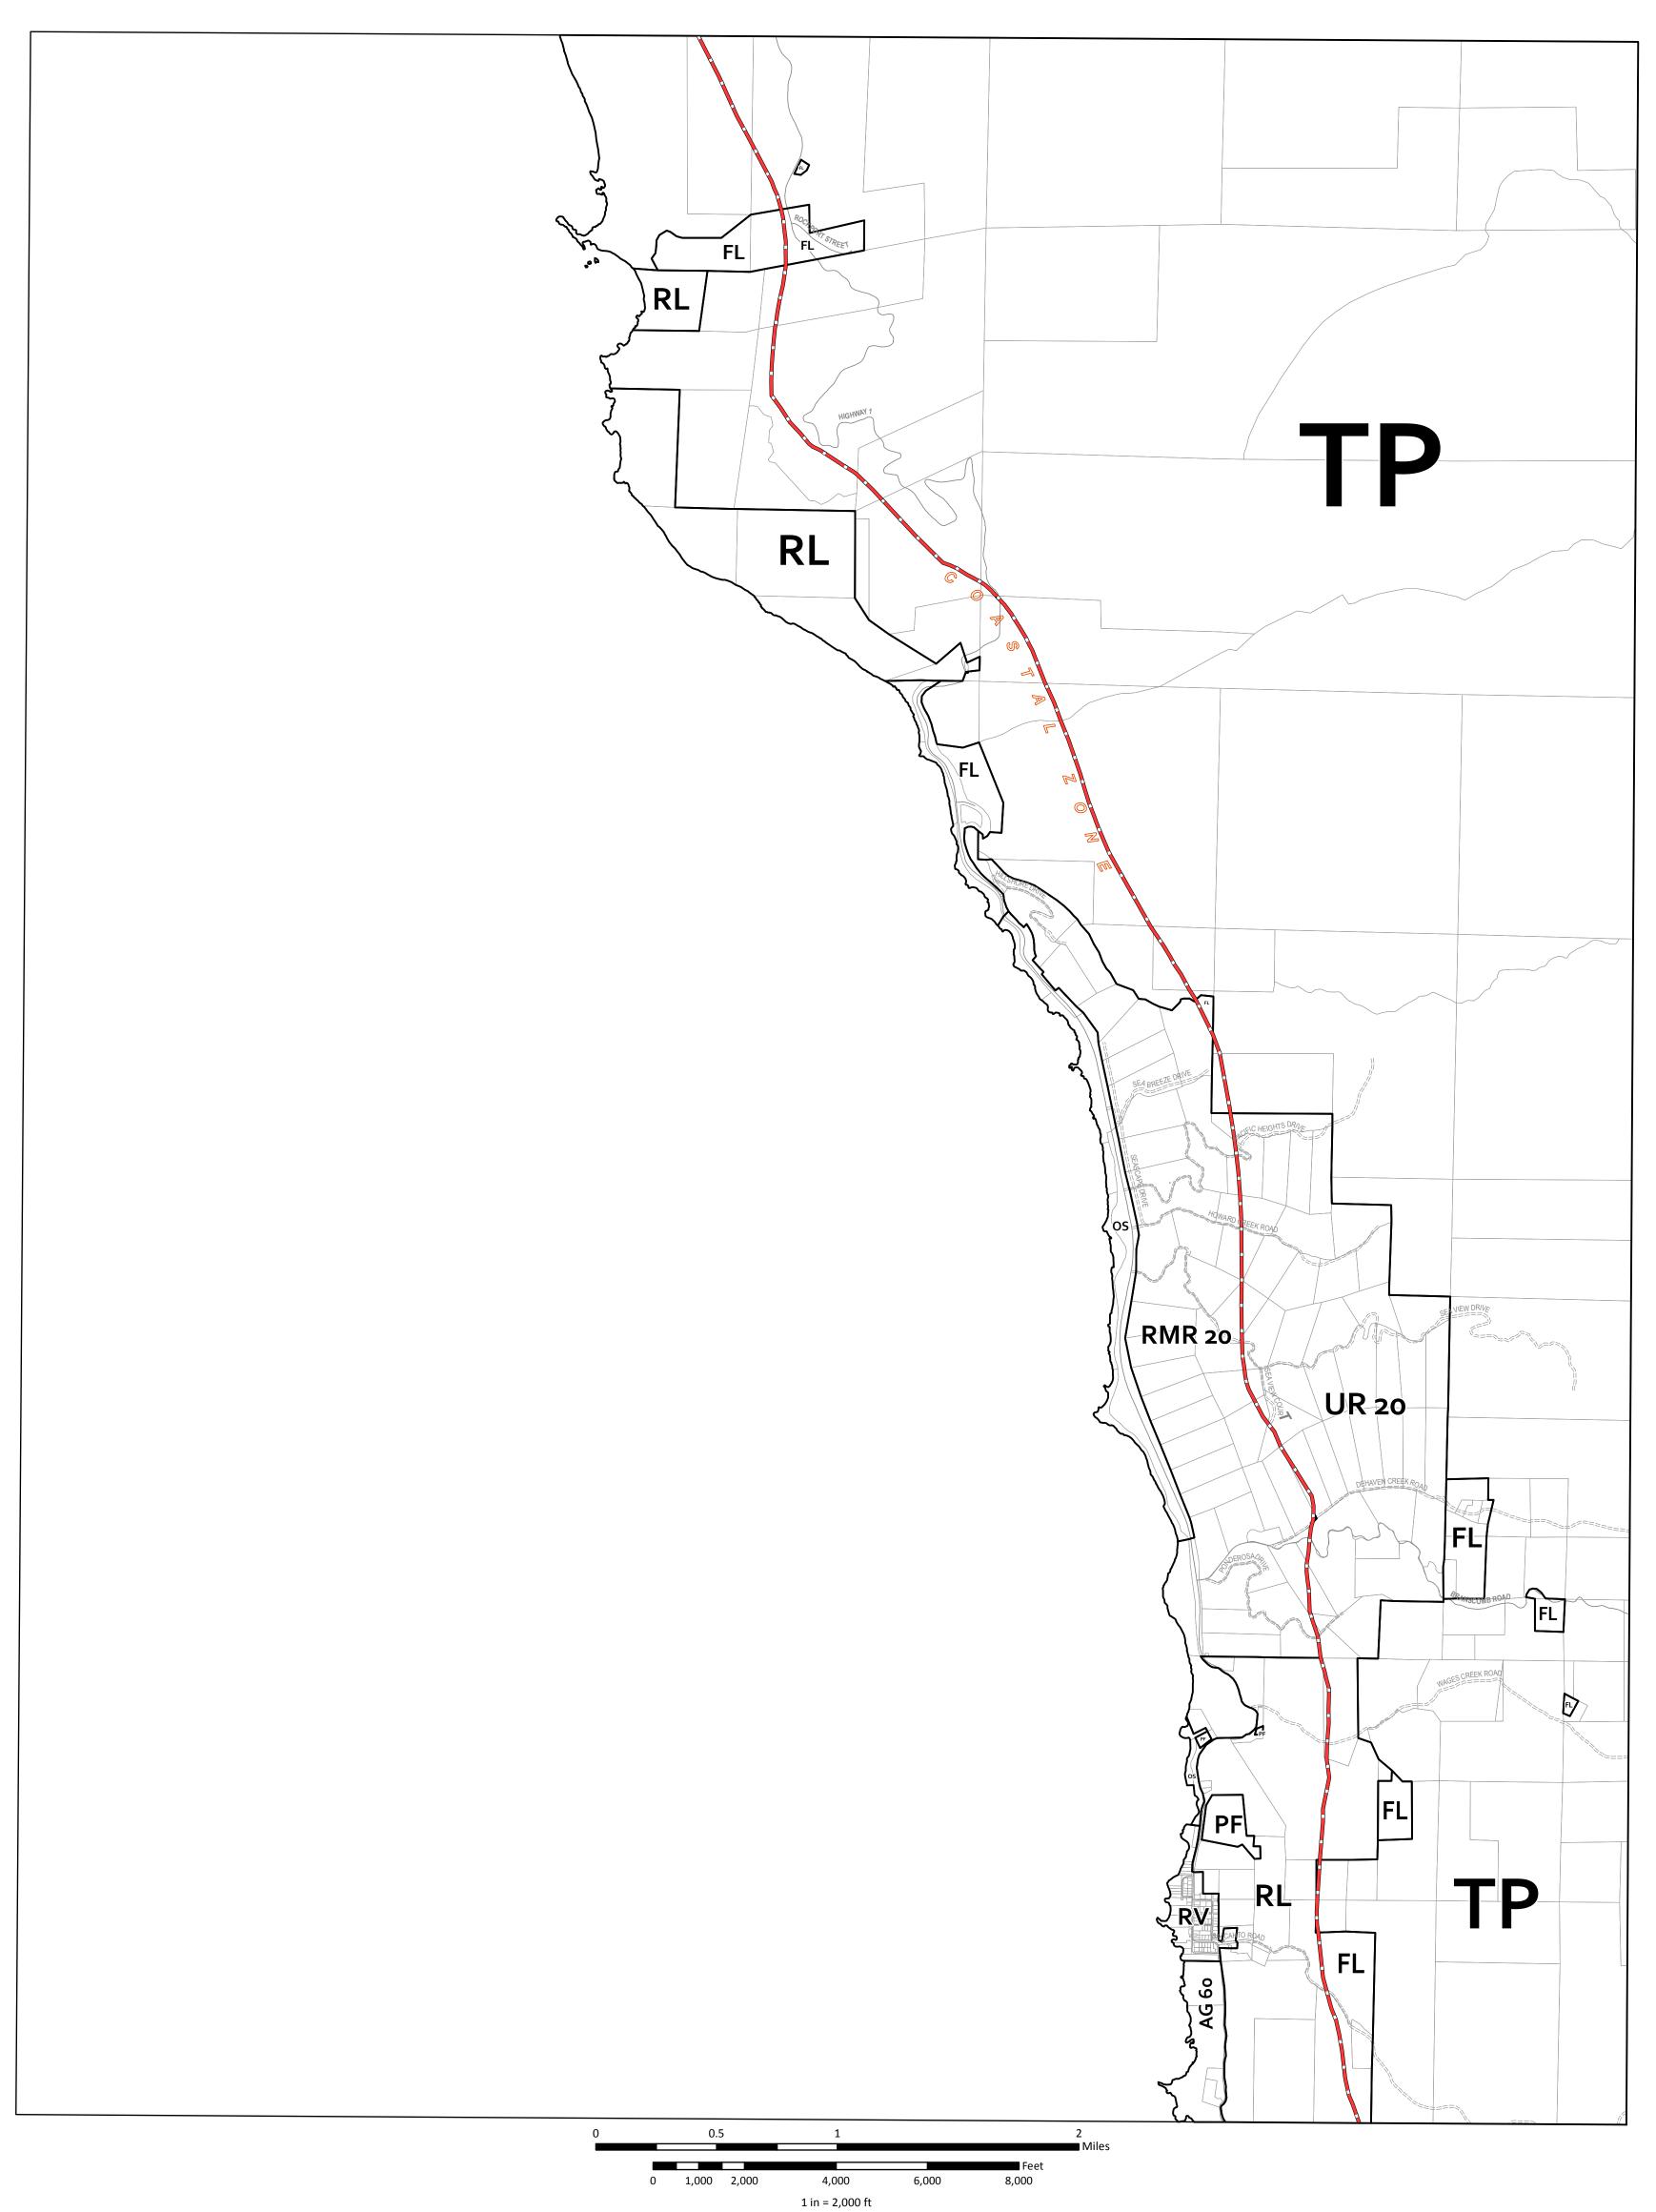

## **ZONING DISPLAY MAP**

ZONING DISPLAY MAP

PRODUCED 2013 MENDOCINO COUNTY PLANNING & BLDG. SVCS. THIS IS NOT AN ADOPTED MAP FOR DISPLAY PURPOSES ONLY

Print Date: 5/22/2013

AG Agricultural Lands **AG-CR** Agricultural (Contract Rezone) **AV** Airport District