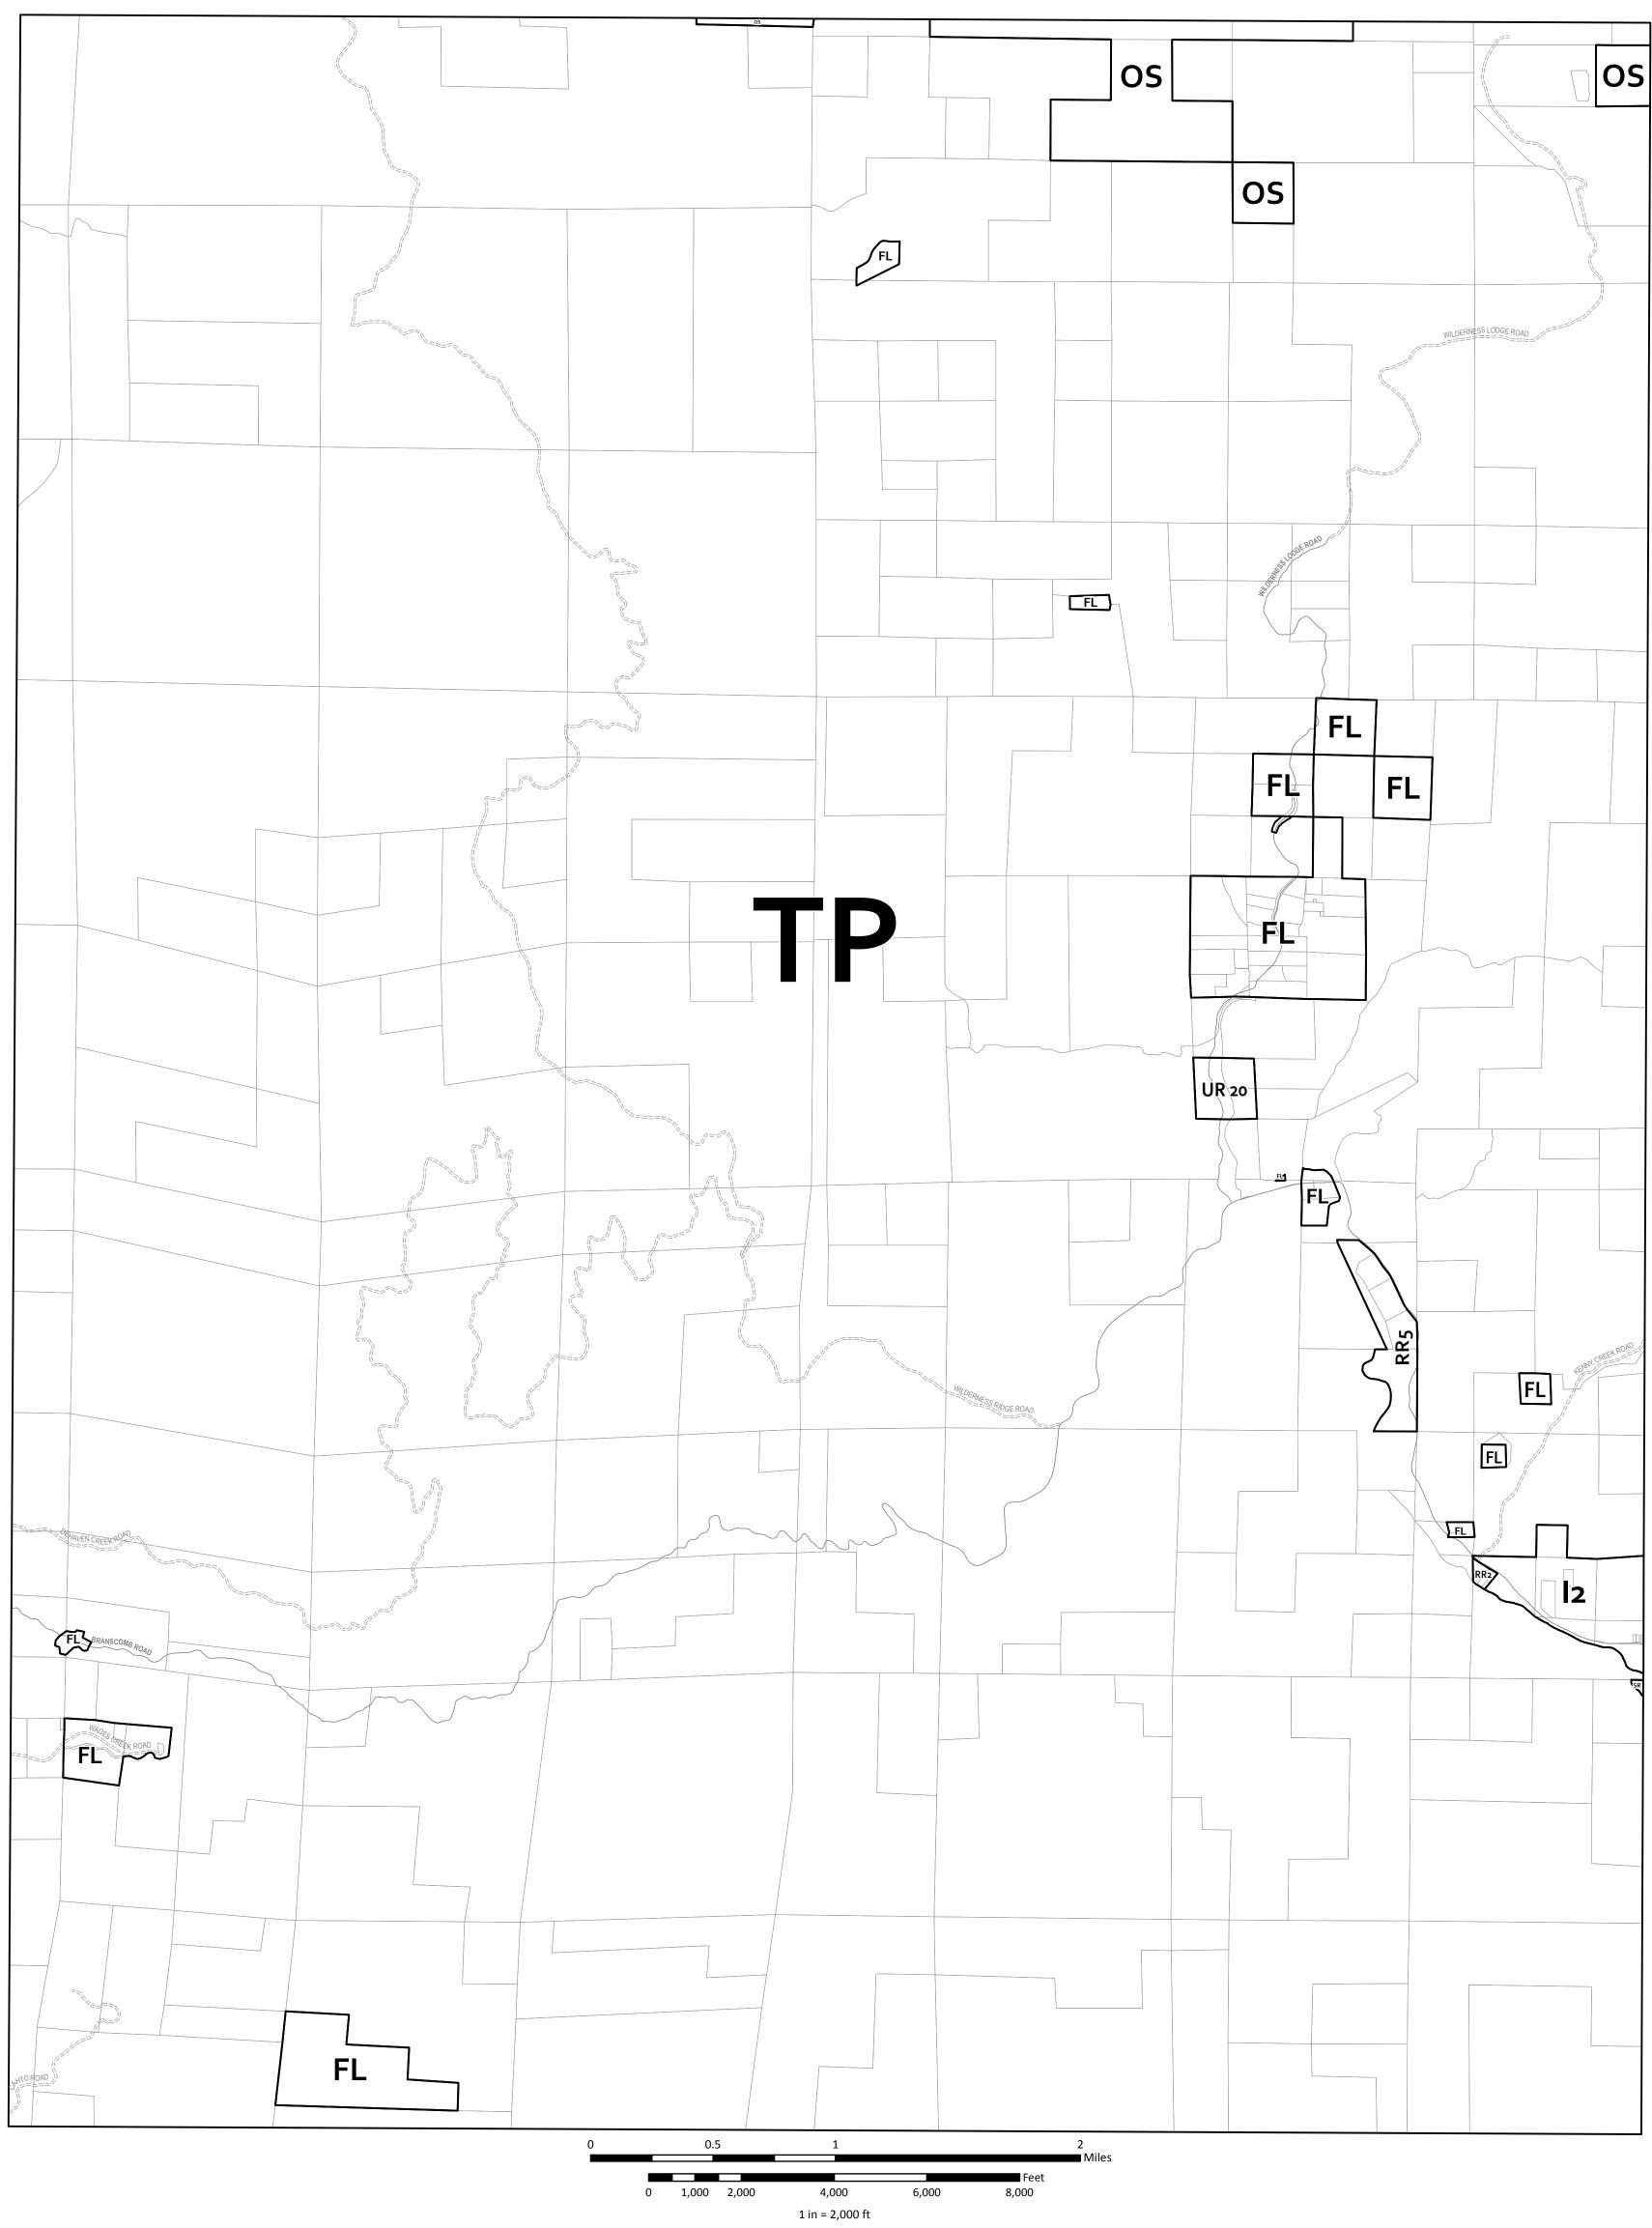

## **ZONING DISPLAY MAP**

## ZONING DISPLAY MAP

PRODUCED 2013

MENDOCINO COUNTY
PLANNING & BLDG. SVCS.

THIS IS NOT AN ADOPTED MAP
FOR DISPLAY PURPOSES ONLY

Print Date: 5/22/2013

C2-IS Inland General Commercial (Isolated Service)
FL Forestland