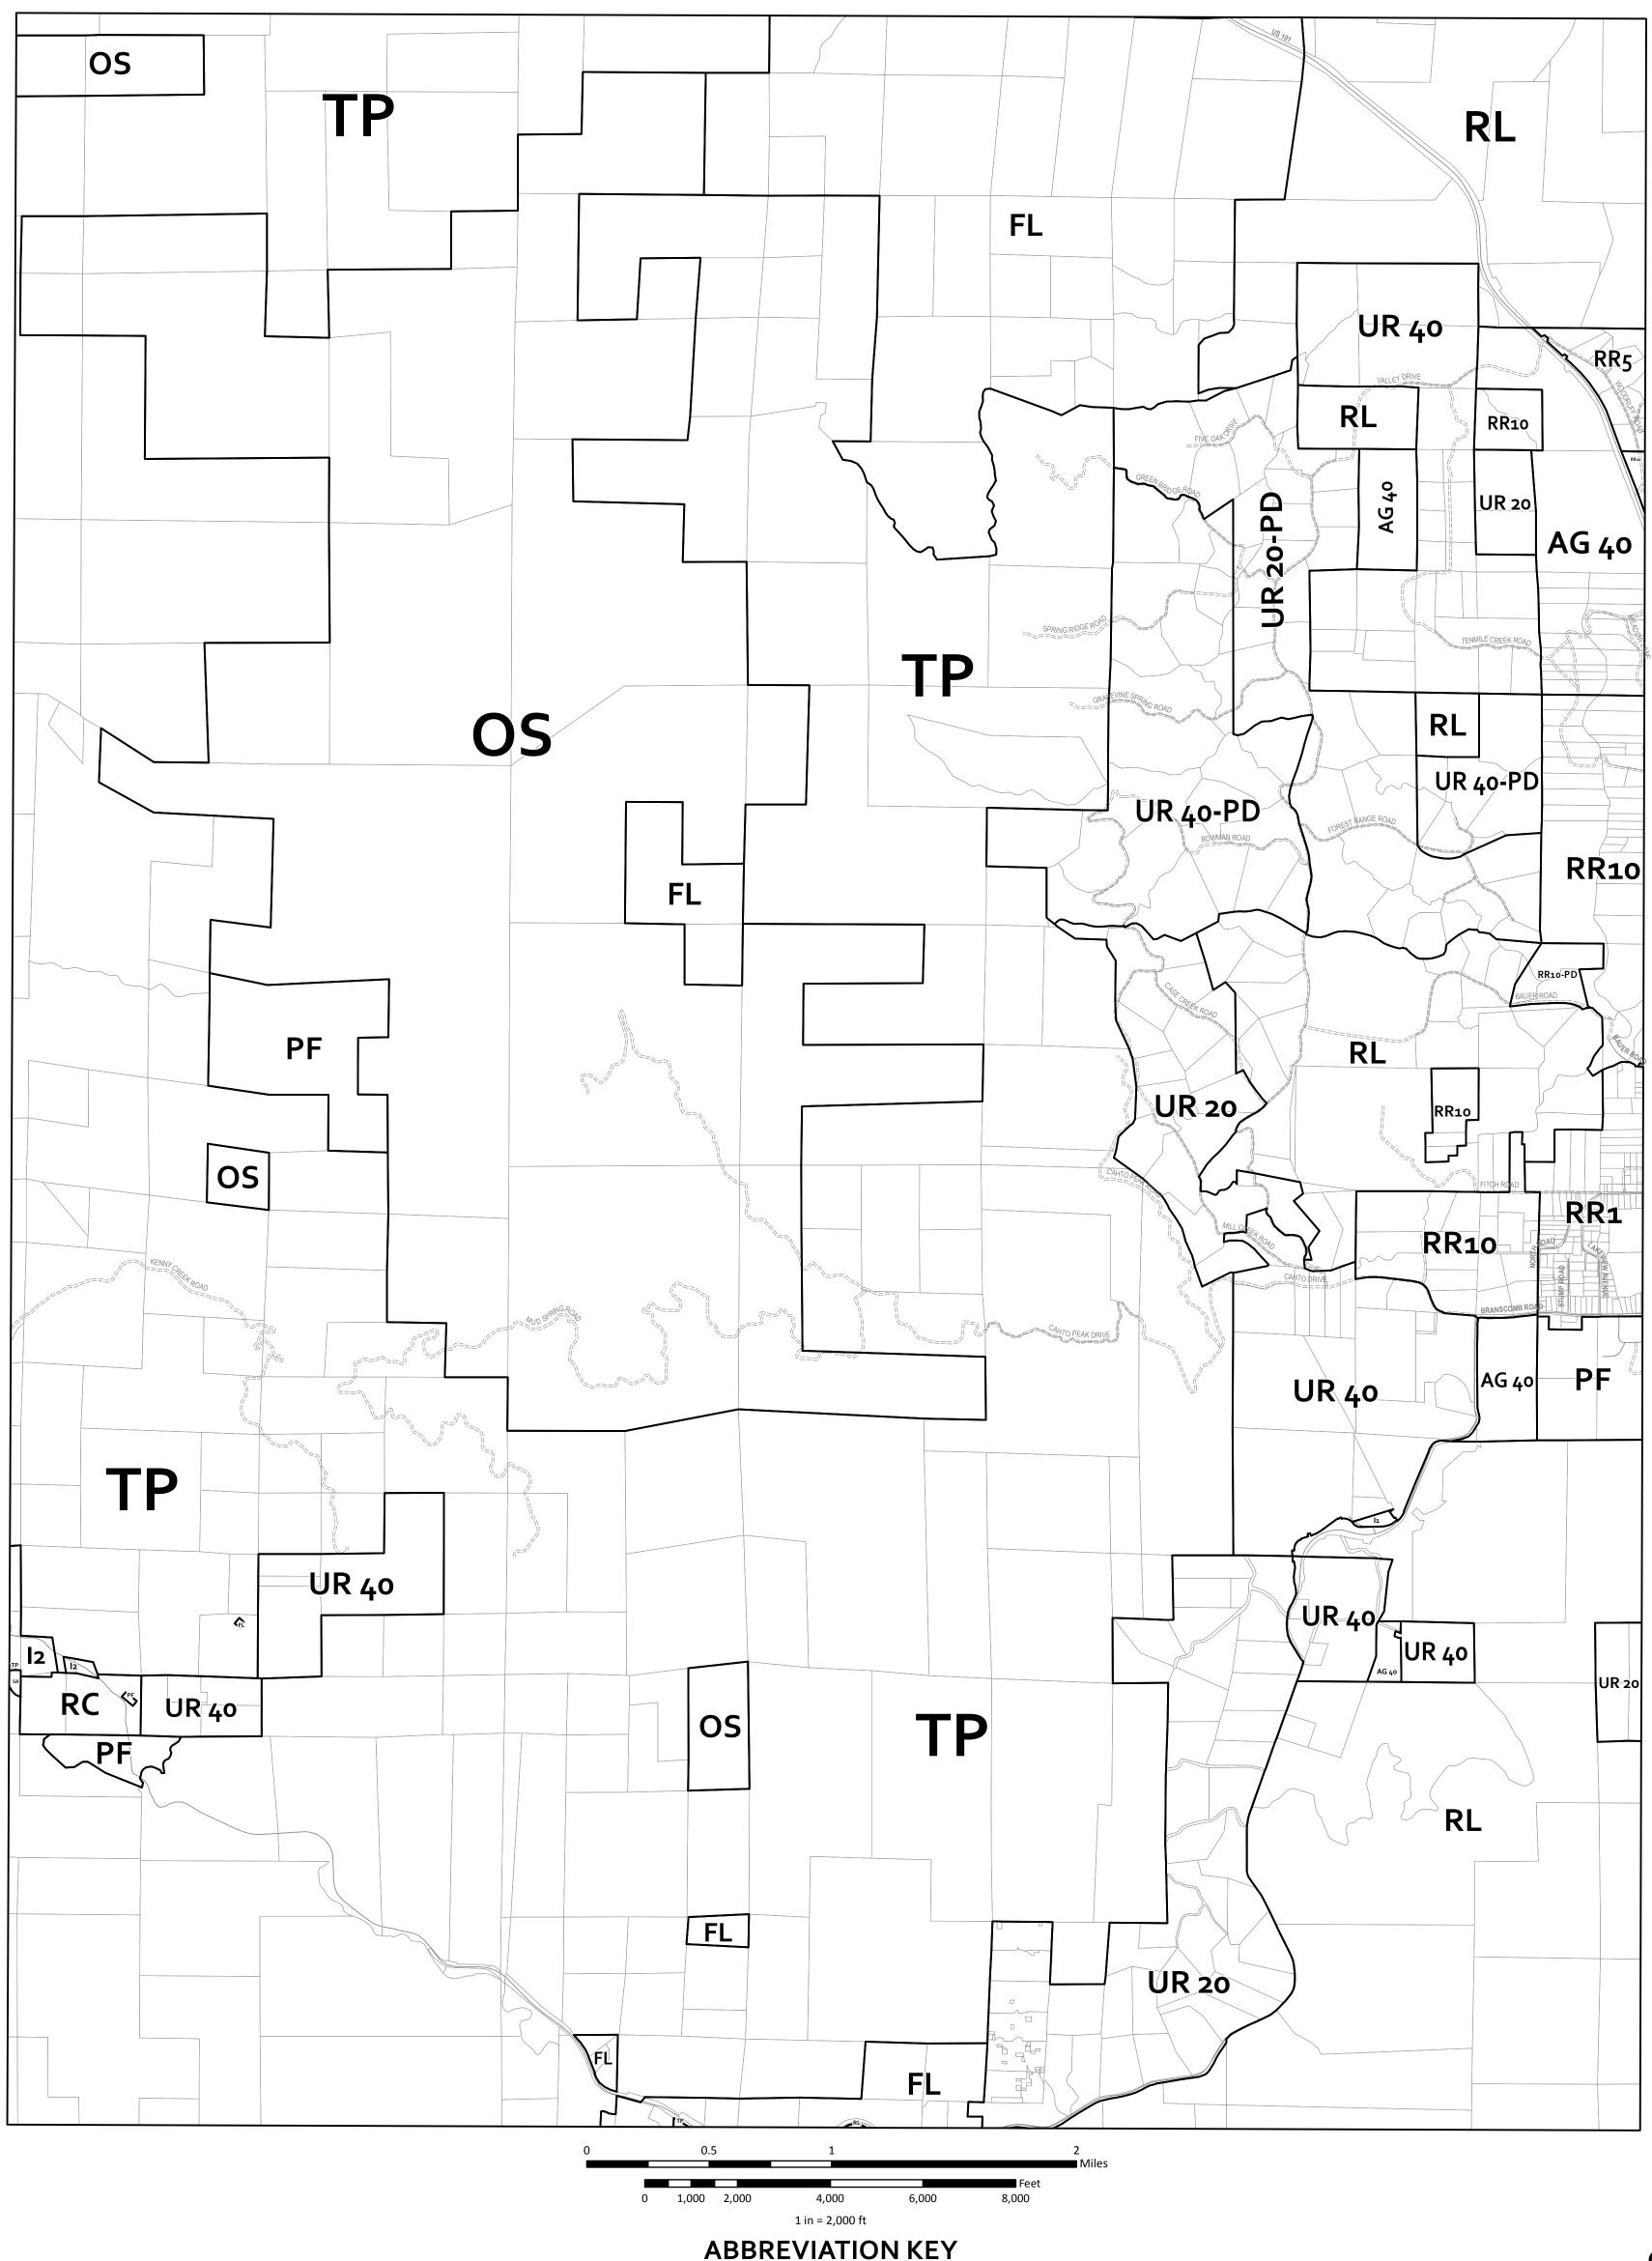

## **ZONING DISPLAY MAP**

MENDOCINO COUNTY PLANNING & BLDG. SVCS. THIS IS NOT AN ADOPTED MAP FOR DISPLAY PURPOSES ONLY

Print Date: 5/22/2013

AG Agricultural Lands AG-CR Agricultural (Contract Rezone)

**AV** Airport District **C** Coastal Commercial