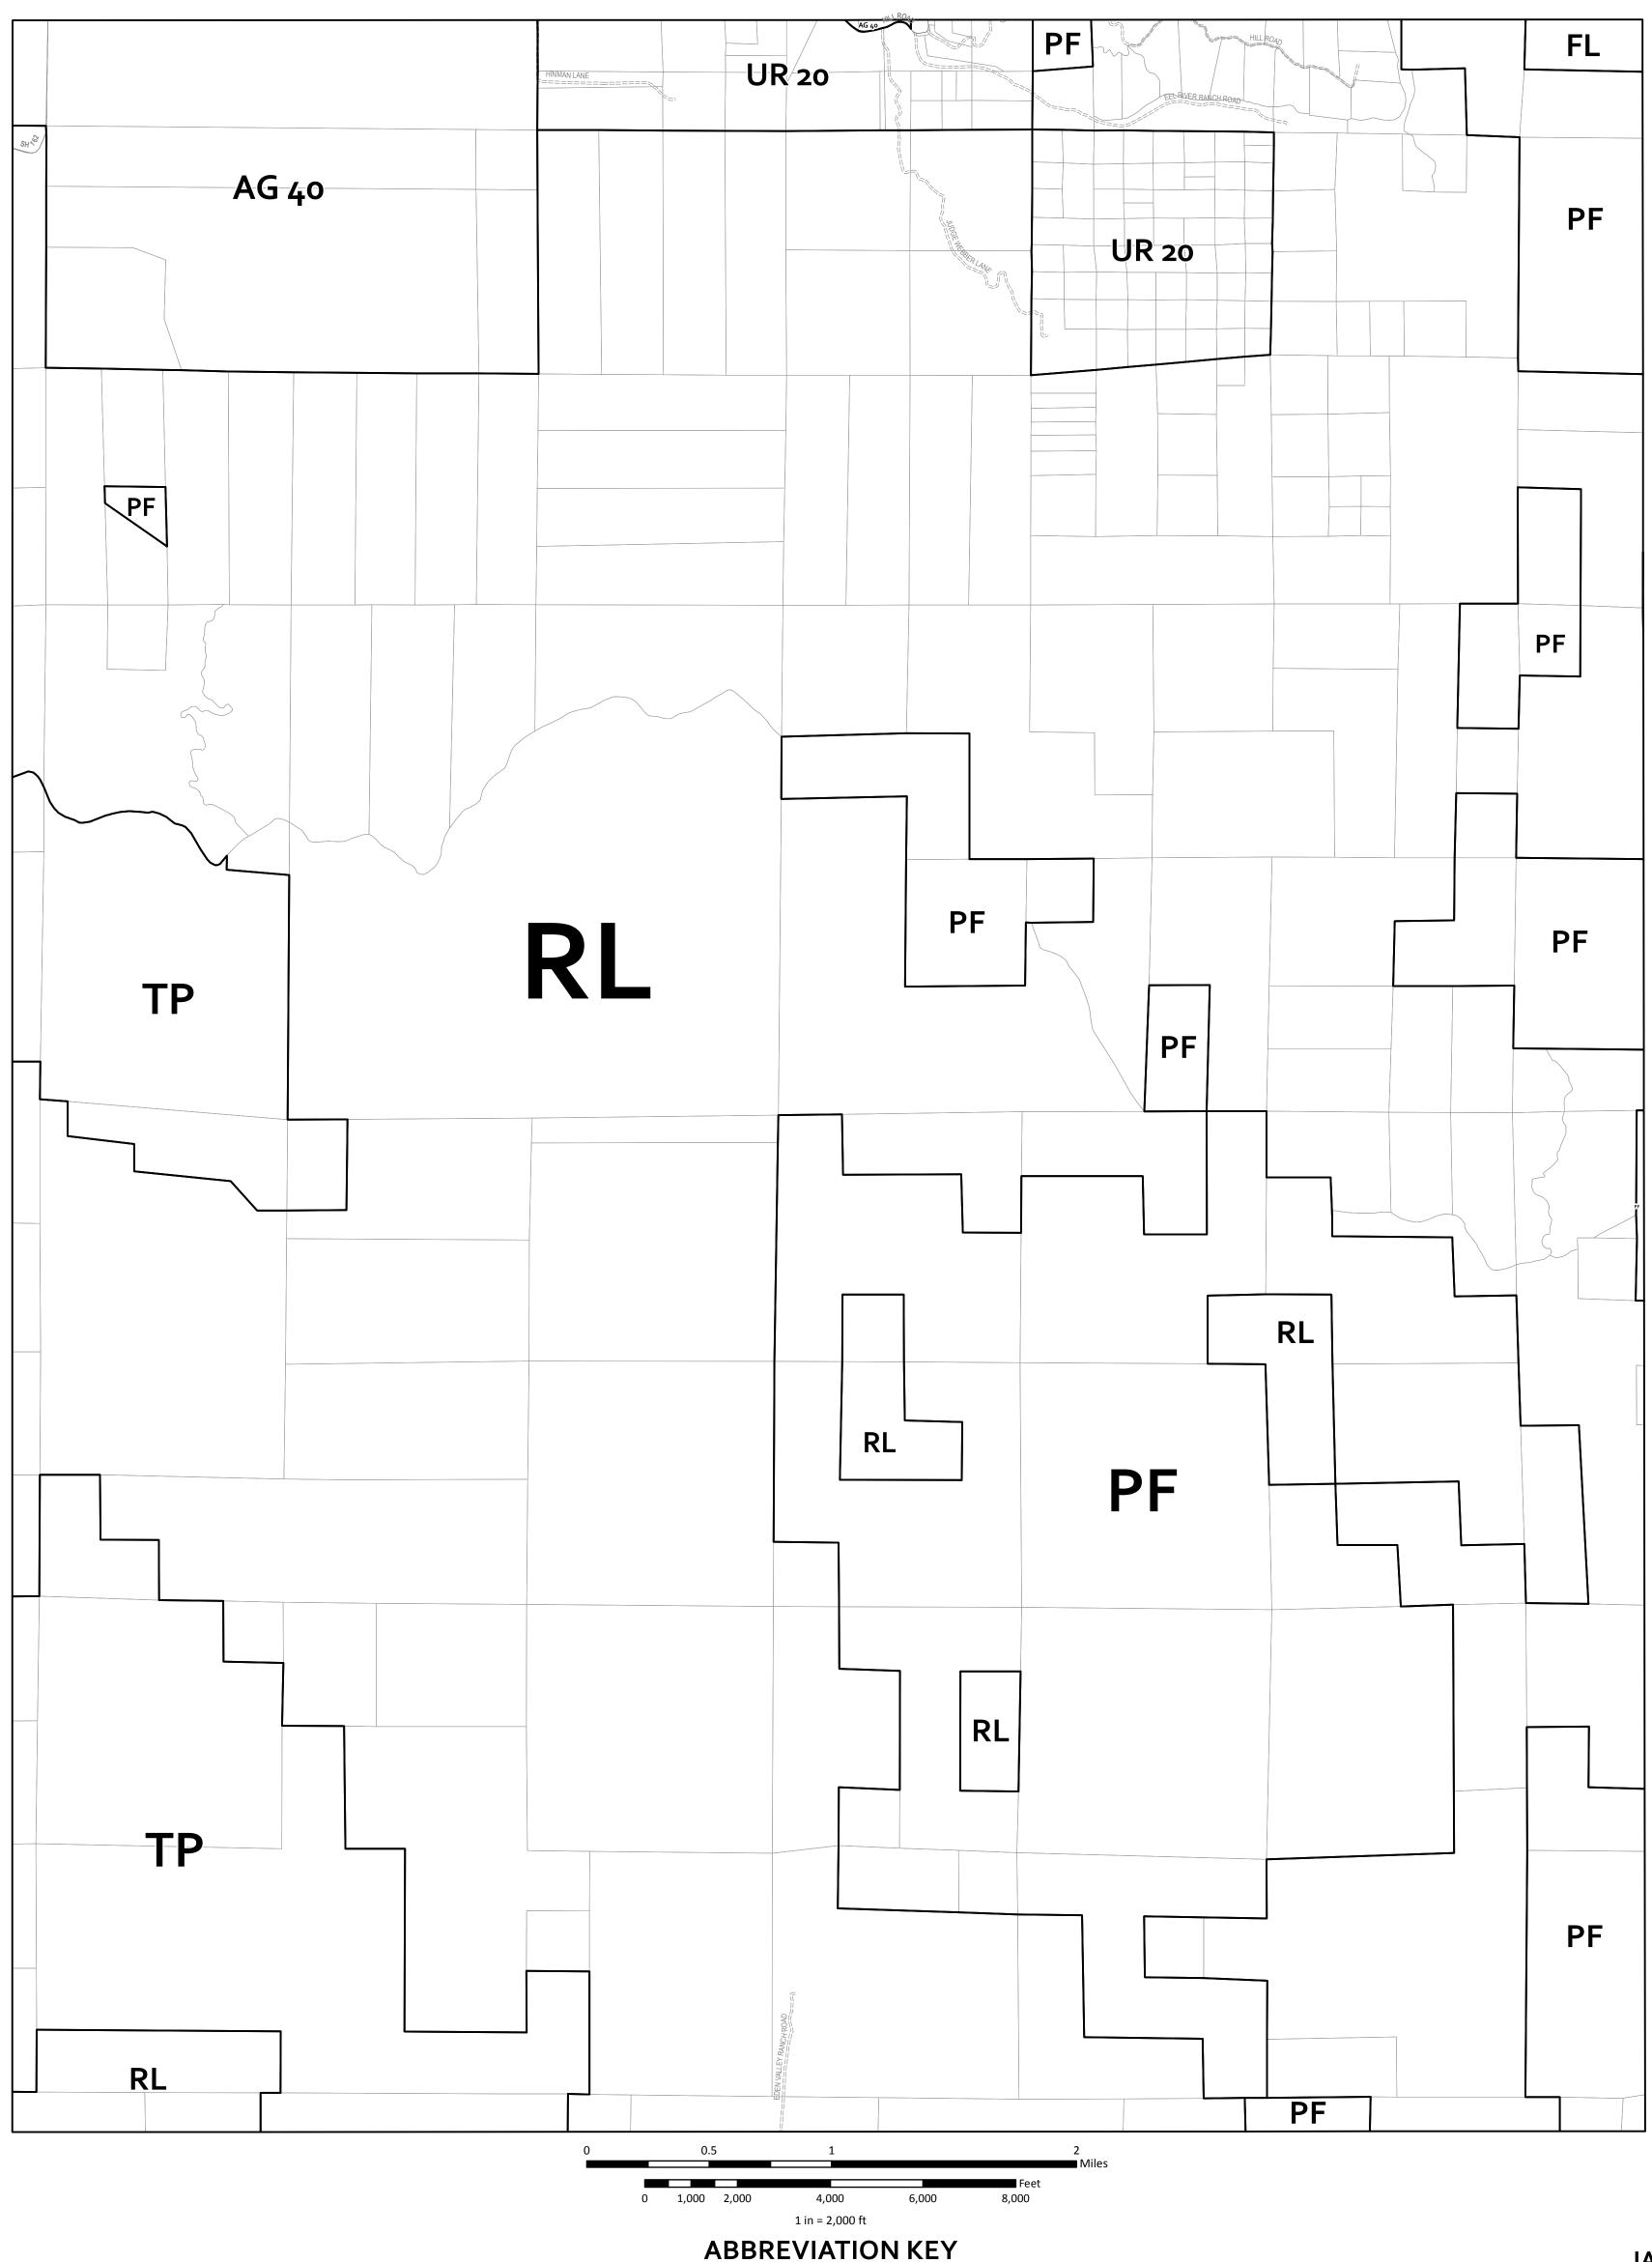

## **ZONING DISPLAY MAP**

## ZONING DISPLAY MAP

MENDOCINO COUNTY PLANNING & BLDG. SVCS. THIS IS NOT AN ADOPTED MAP FOR DISPLAY PURPOSES ONLY

Print Date: 5/22/2013

**FV** Fishing Village