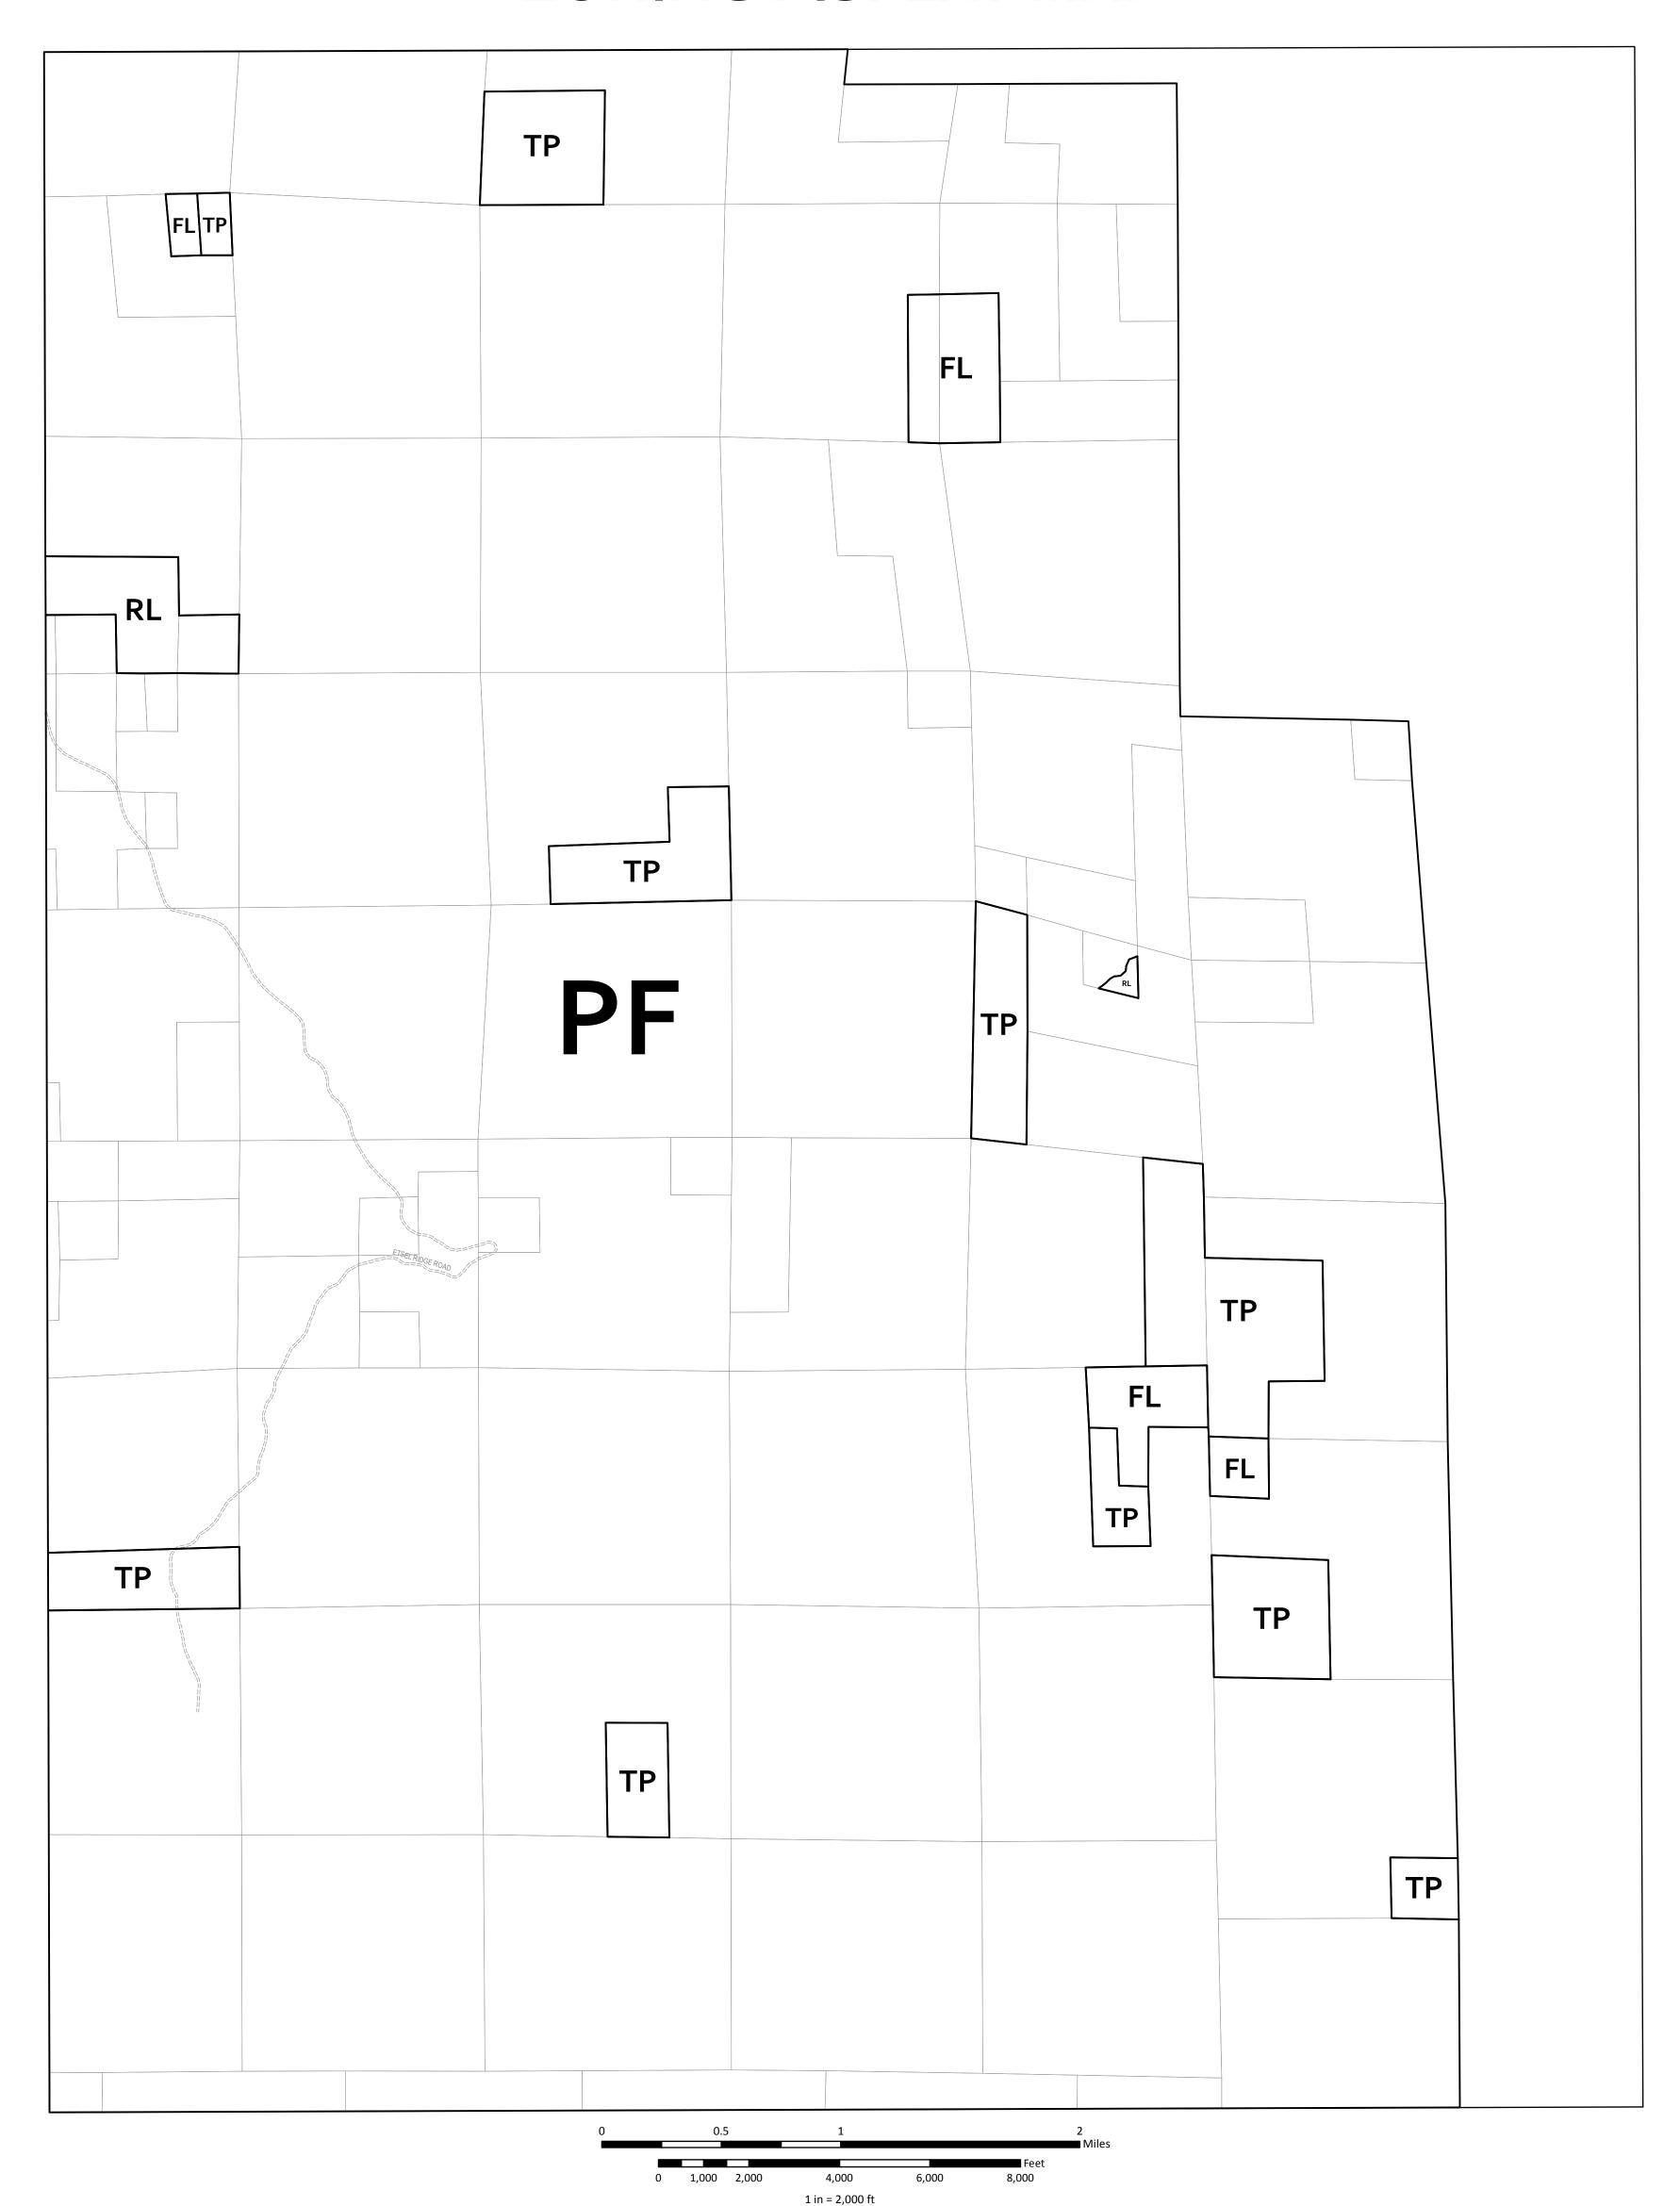

## **ZONING DISPLAY MAP**

MENDOCINO COUNTY PLANNING & BLDG. SVCS. THIS IS NOT AN ADOPTED MAP FOR DISPLAY PURPOSES ONLY

Print Date: 5/22/2013

**FL** Forestland

**AV** Airport District **C** Coastal Commercial