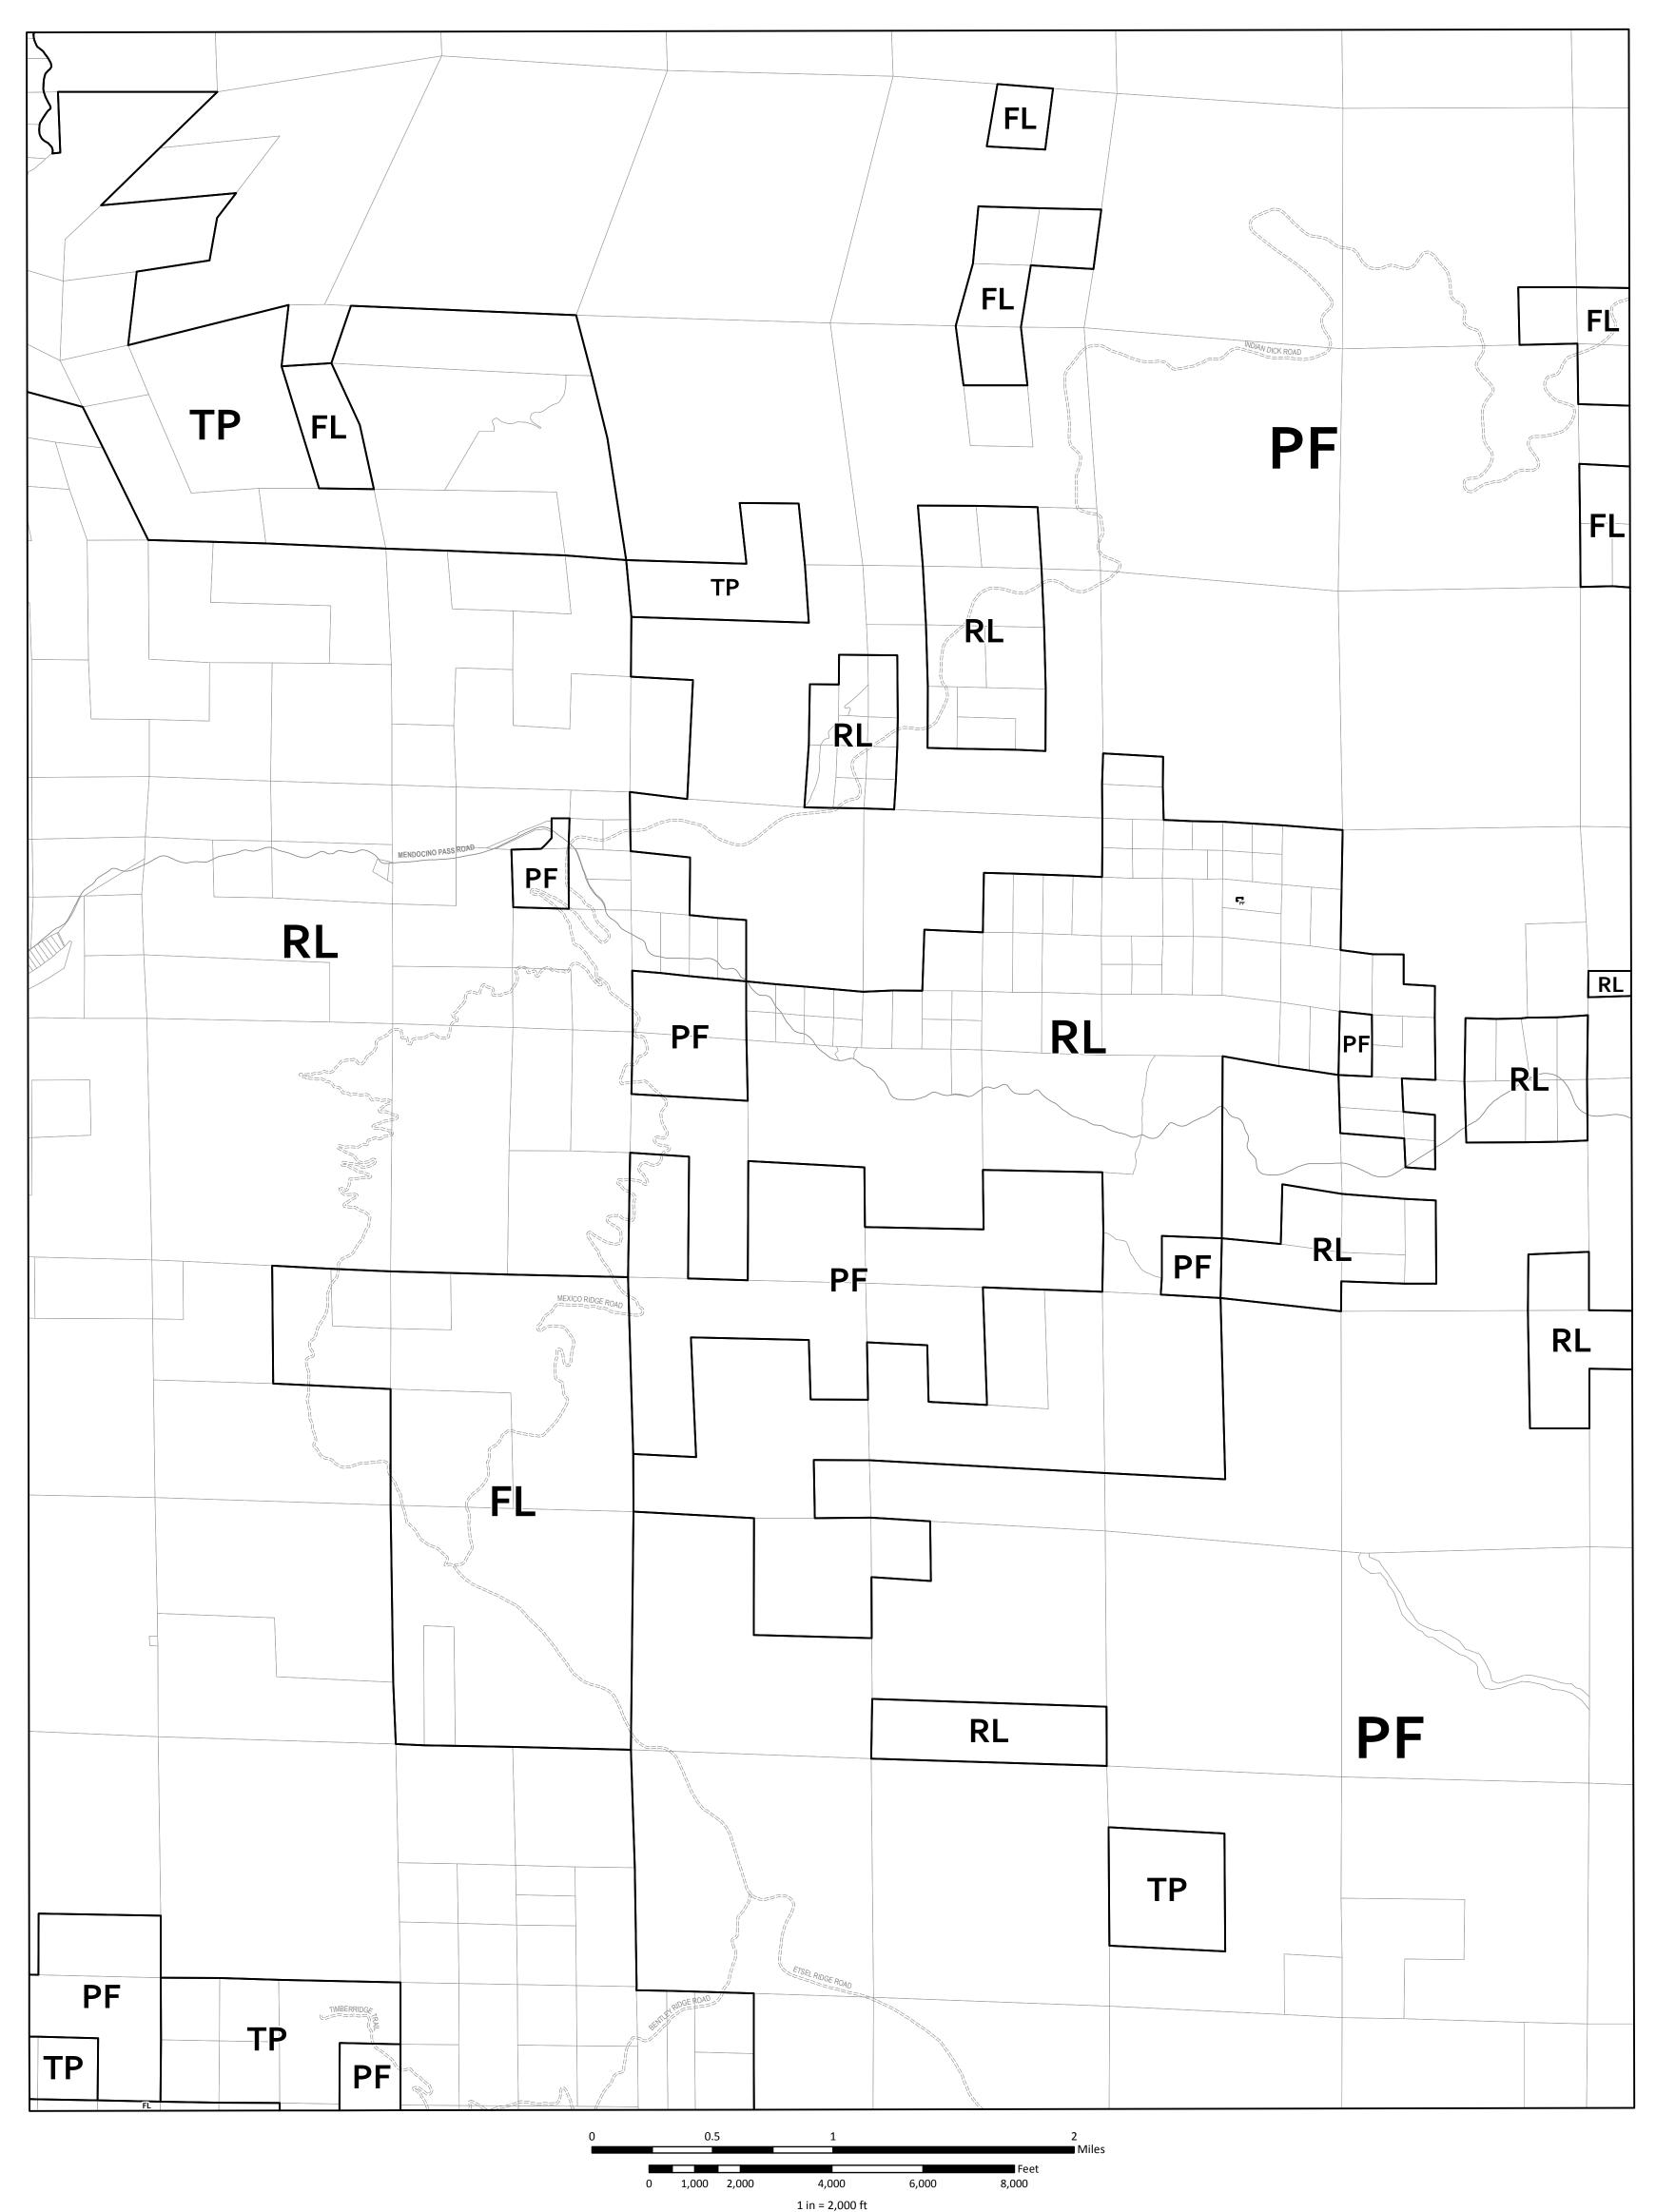

## **ZONING DISPLAY MAP**

MENDOCINO COUNTY PLANNING & BLDG. SVCS. THIS IS NOT AN ADOPTED MAP FOR DISPLAY PURPOSES ONLY

Print Date: 5/22/2013

C2-IS Inland General Commercial (Isolated Service) **FL** Forestland **FV** Fishing Village