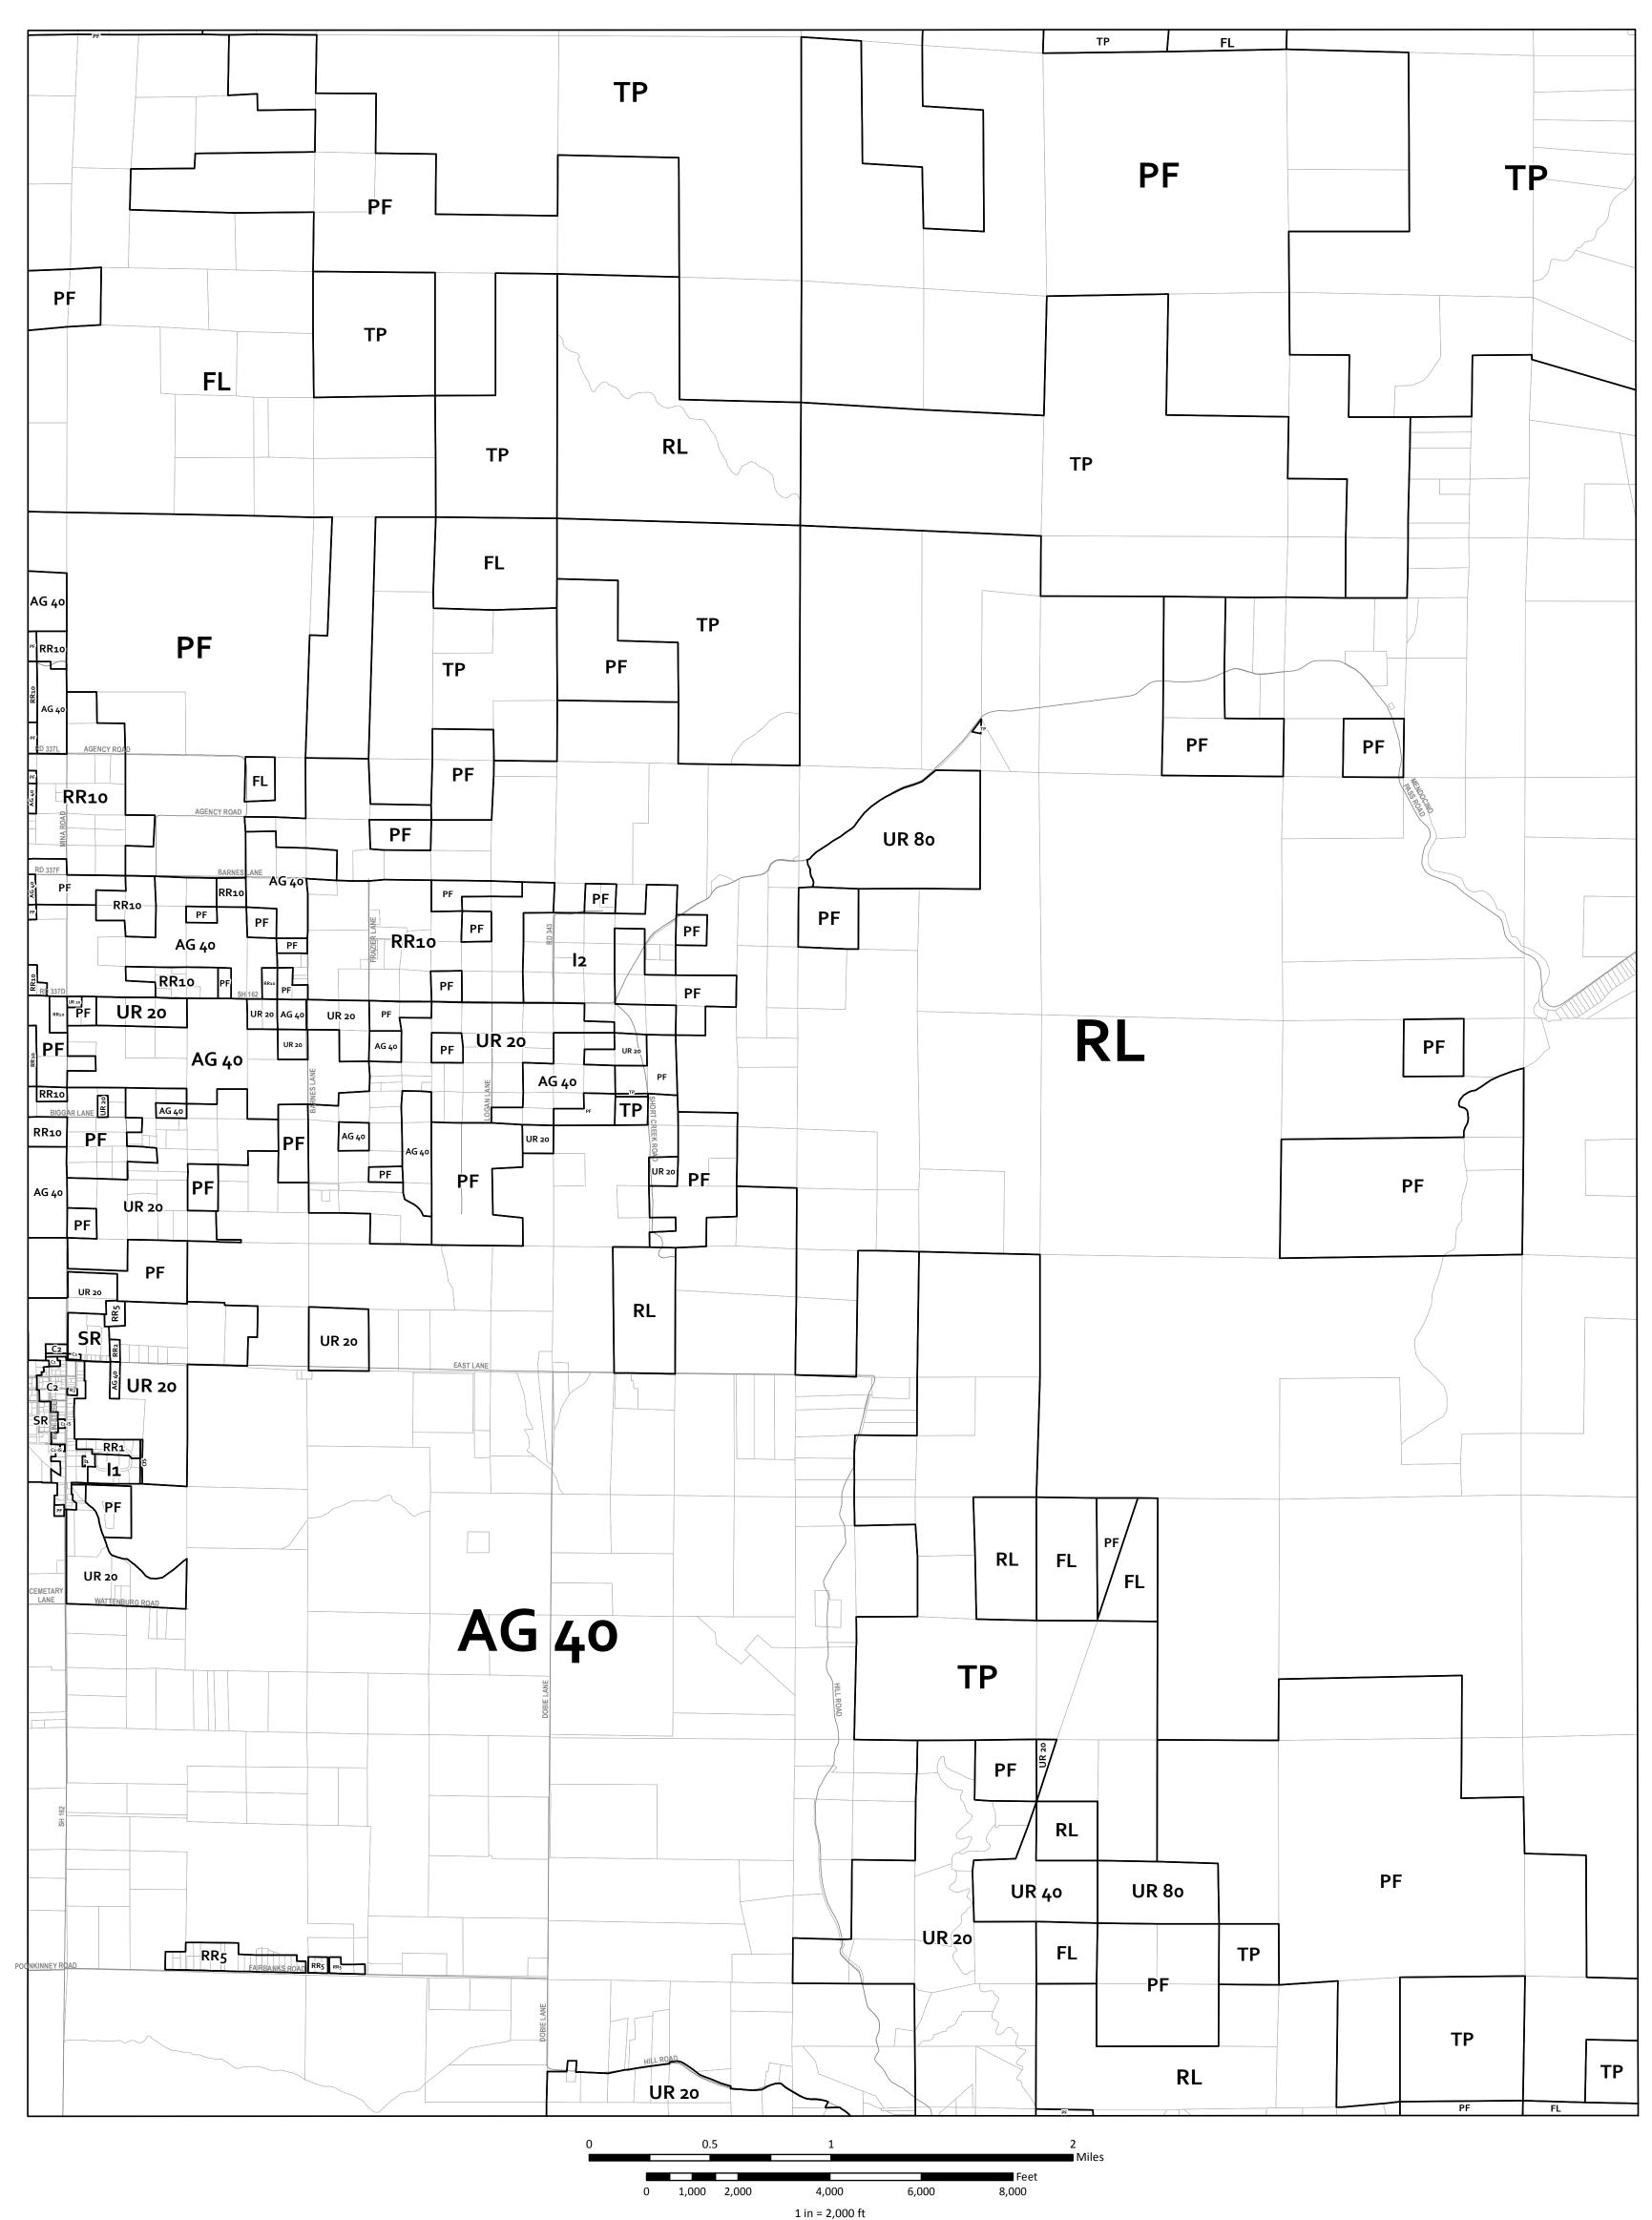

## **ZONING DISPLAY MAP**



## ZONING DISPLAY MAP



MENDOCINO COUNTY PLANNING & BLDG. SVCS. THIS IS NOT AN ADOPTED MAP FOR DISPLAY PURPOSES ONLY

Print Date: 6/13/2013

AG Agricultural Lands AG-CR Agricultural (Contract Rezone)

**AV** Airport District **C** Coastal Commercial

**C-PD** Coastal Commercial (Planned Development) C1 Inland Limited Commercial

C2 Inland General Commercial C2-CR Inland General Commercial (Contract Rezone) RC-CR Rural Community (Contract Rezone) **C2-IS** Inland General Commercial (Isolated Service) **FL** Forestland

**FV** Fishing Village I Coastal Industrial 11 Inland Limited Industrial I1-CR Inland Limited Industrial (Contract Rezone)

12 Inland General Industrial **OS** Open Space

**OS-CR** Open Space (Contract Rezone) PI Pinoleville Industrial **PF** Public Facility **C1-CR** Inl