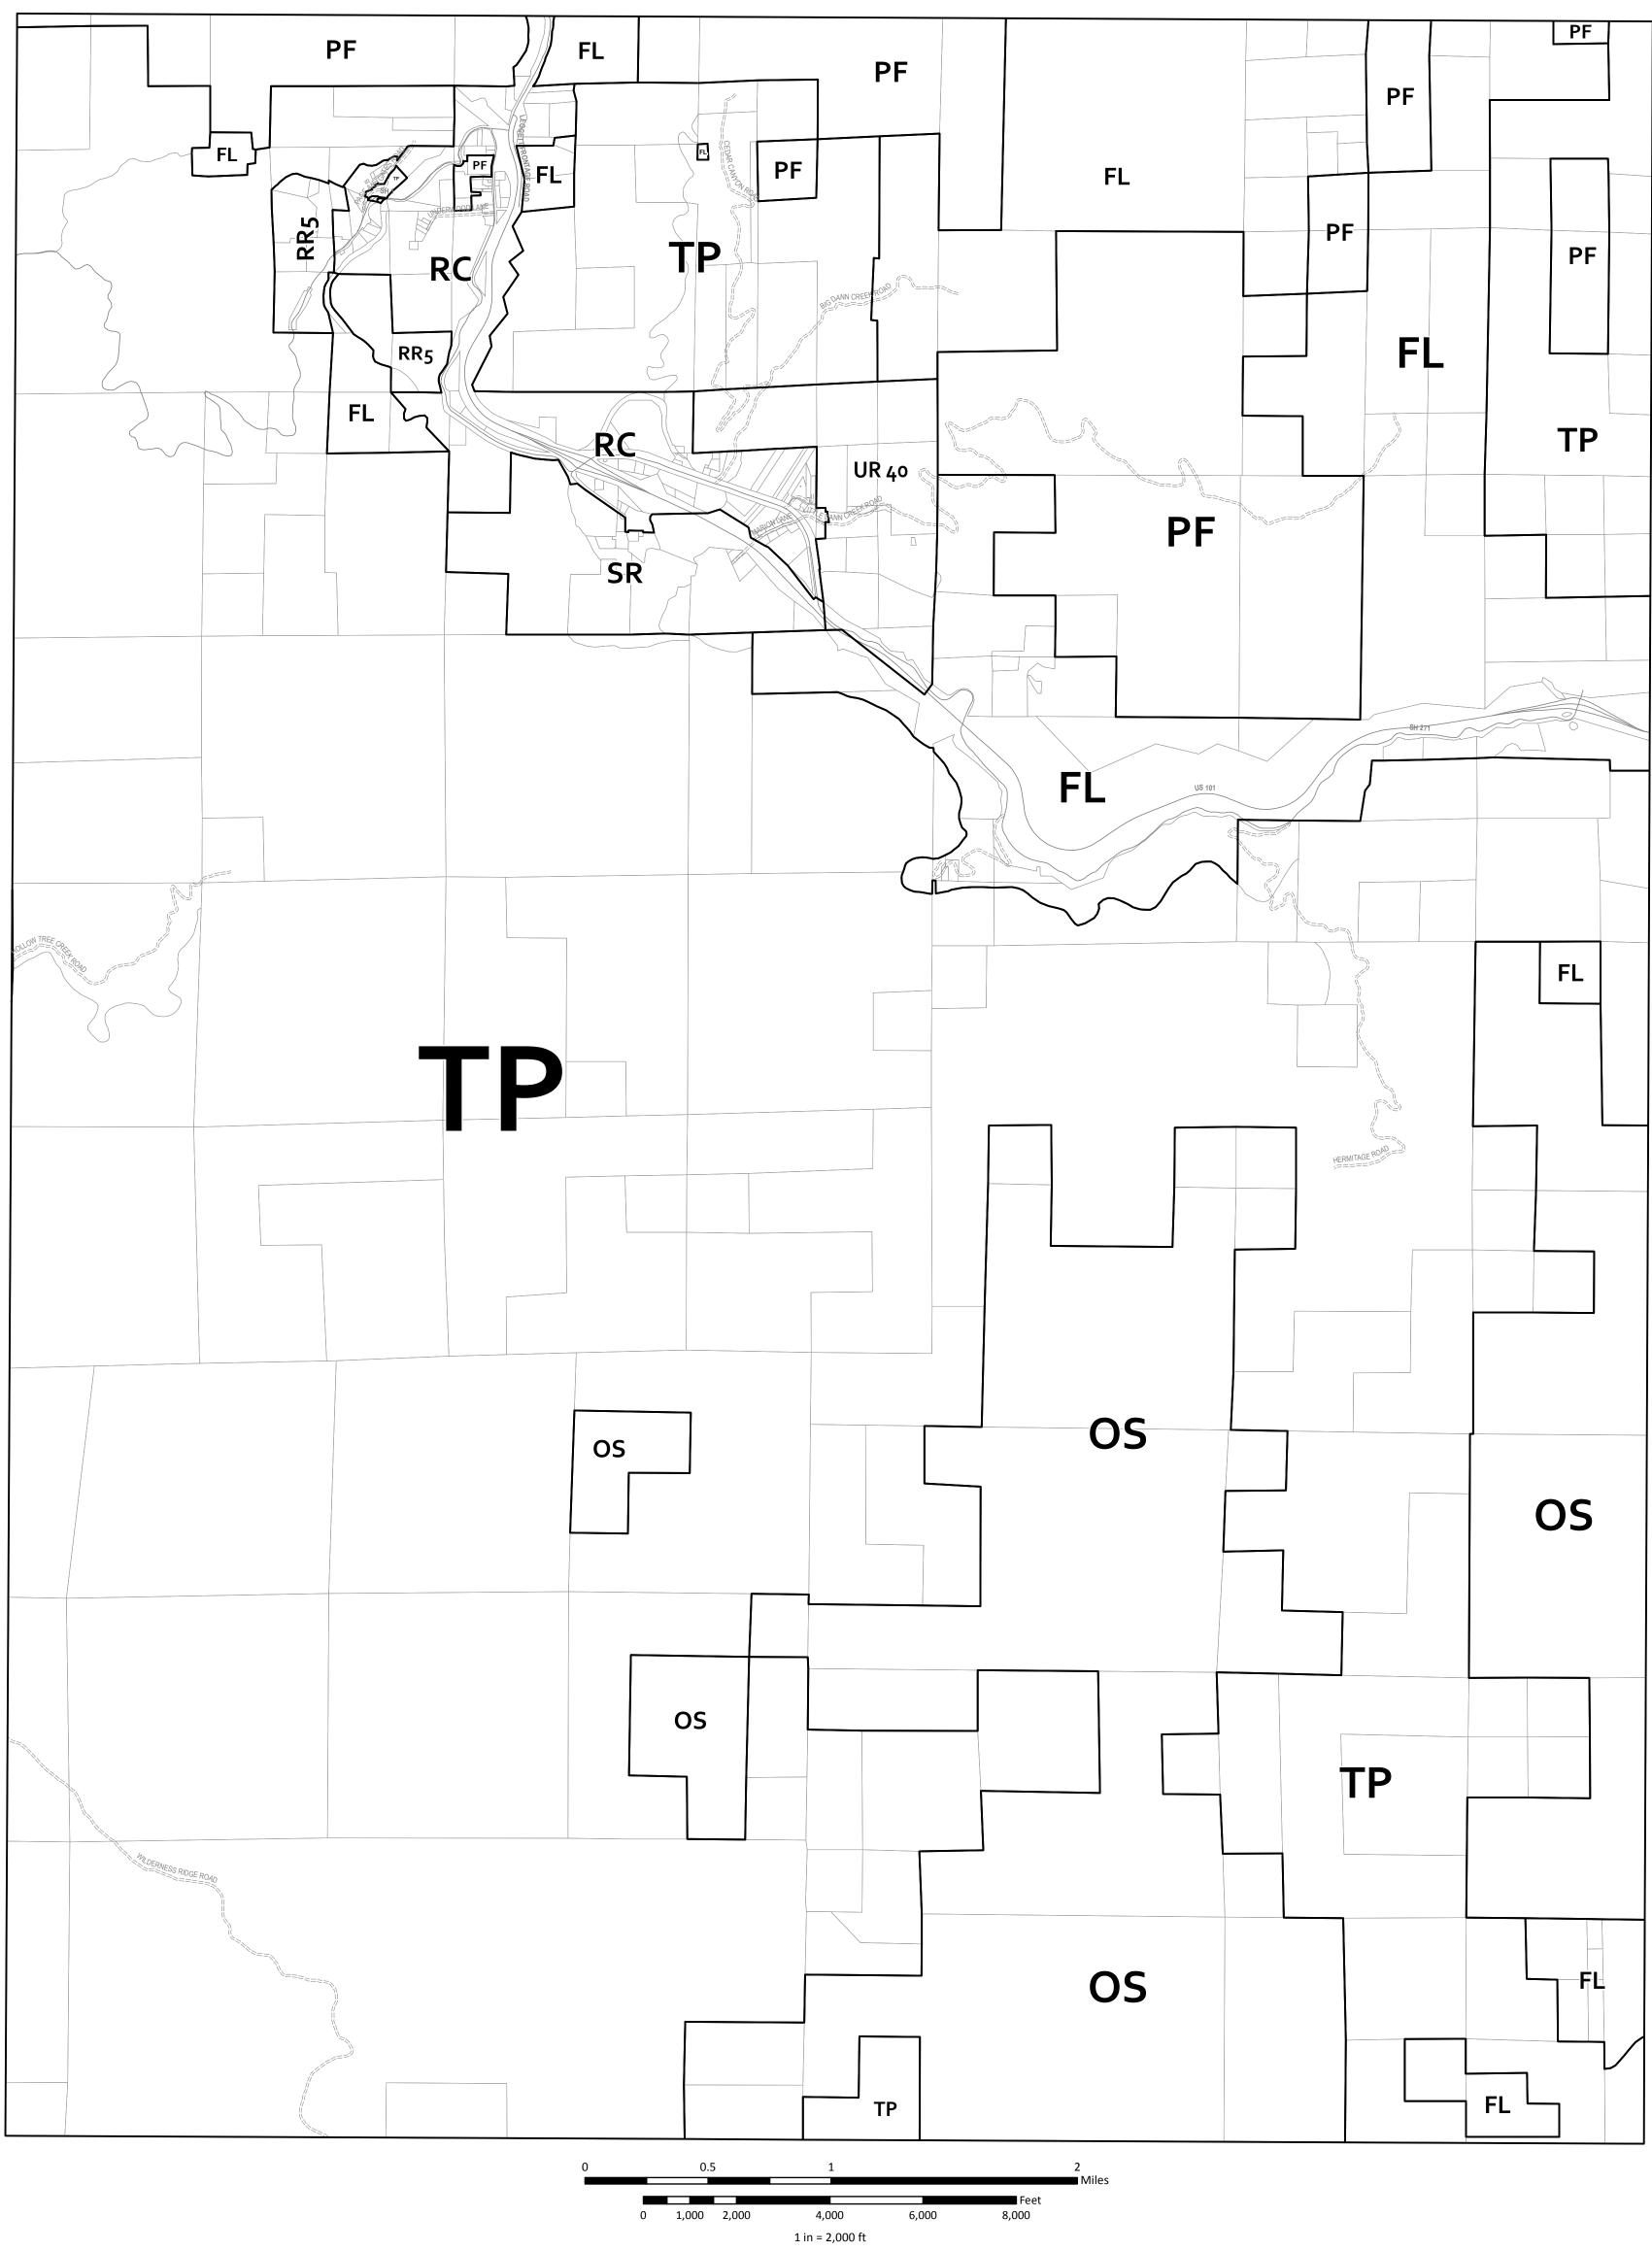

## **ZONING DISPLAY MAP**

MENDOCINO COUNTY PLANNING & BLDG. SVCS. THIS IS NOT AN ADOPTED MAP FOR DISPLAY PURPOSES ONLY

Print Date: 6/13/2013

C2-IS Inland General Commercial (Isolated Service) **FL** Forestland

**FV** Fishing Village

AG Agricultural Lands

**C** Coastal Commercial

**AV** Airport District

**AG-CR** Agricultural (Contract Rezone)

C1 Inland Limited Commercial

C2 Inland General Commercial

**C-PD** Coastal Commercial (Planned Development)

I Coastal Industrial 11 Inland Limited Industrial **I1-CR** Inland Limited Industrial (Contract Rezone)

12 Inland General Industrial

**OS** Open Space **OS-CR** Open Space (Contract Rezone)

PI Pinoleville Industrial **PF** Public Facility

**C1-CR** Inland Limited Commercial (Contract Rezone) **PF-PD** Public Facility (Planned Development) RC Rural Community C2-CR Inland General Commercial (Contract Rezone) RC-CR Rural Community (Contract Rezone)

**RL** Rangeland RL-PD Rangeland (Planned Development) SR Suburban Residential

**TP** Timberland Production

**UR** Upland Residential

**ABBREVIATION KEY UR-CR** Upland Residential (Contract Rezone) **UR-PD** Upland Residential (Planned Development)

R1 Single Family Residential R2 Two Family Residential R<sub>3</sub> Multi Family Residential

RMR Remote Residential **RMR-DL** Remote Residential (Development Limitation) **RMR-PD** Remote Residential (Planned Development) RR Rural Residential

RR-CR Rural Residential (Contract Rezone) **RR-DL** Rural Residential (Development Limitation) **RR-PD** Rural Residential (Planned Development) RR-PD-DL Rural Residential (Planned Development Limitation) **RV** Rural Village

MC Mendocino Commercial MFL Mendocino Forestland MMU Mendocino Mixed-Use MOS Mendocino Open Space MPF Mendocino Public Facility MRM Mendocino Multi-Family Residential MRR Mendocino Rural Residential MSR Mendocino Suburban Residential MTR Mendocino Town Residential **GPD** Gualala Planned Development **GVMU** Gualala Village Mixed Use **GHMU** Gualala Highway Mixed Use **GI** Gualala Industrial

RR\_[RR\_] Variable Density Zone (see note below)