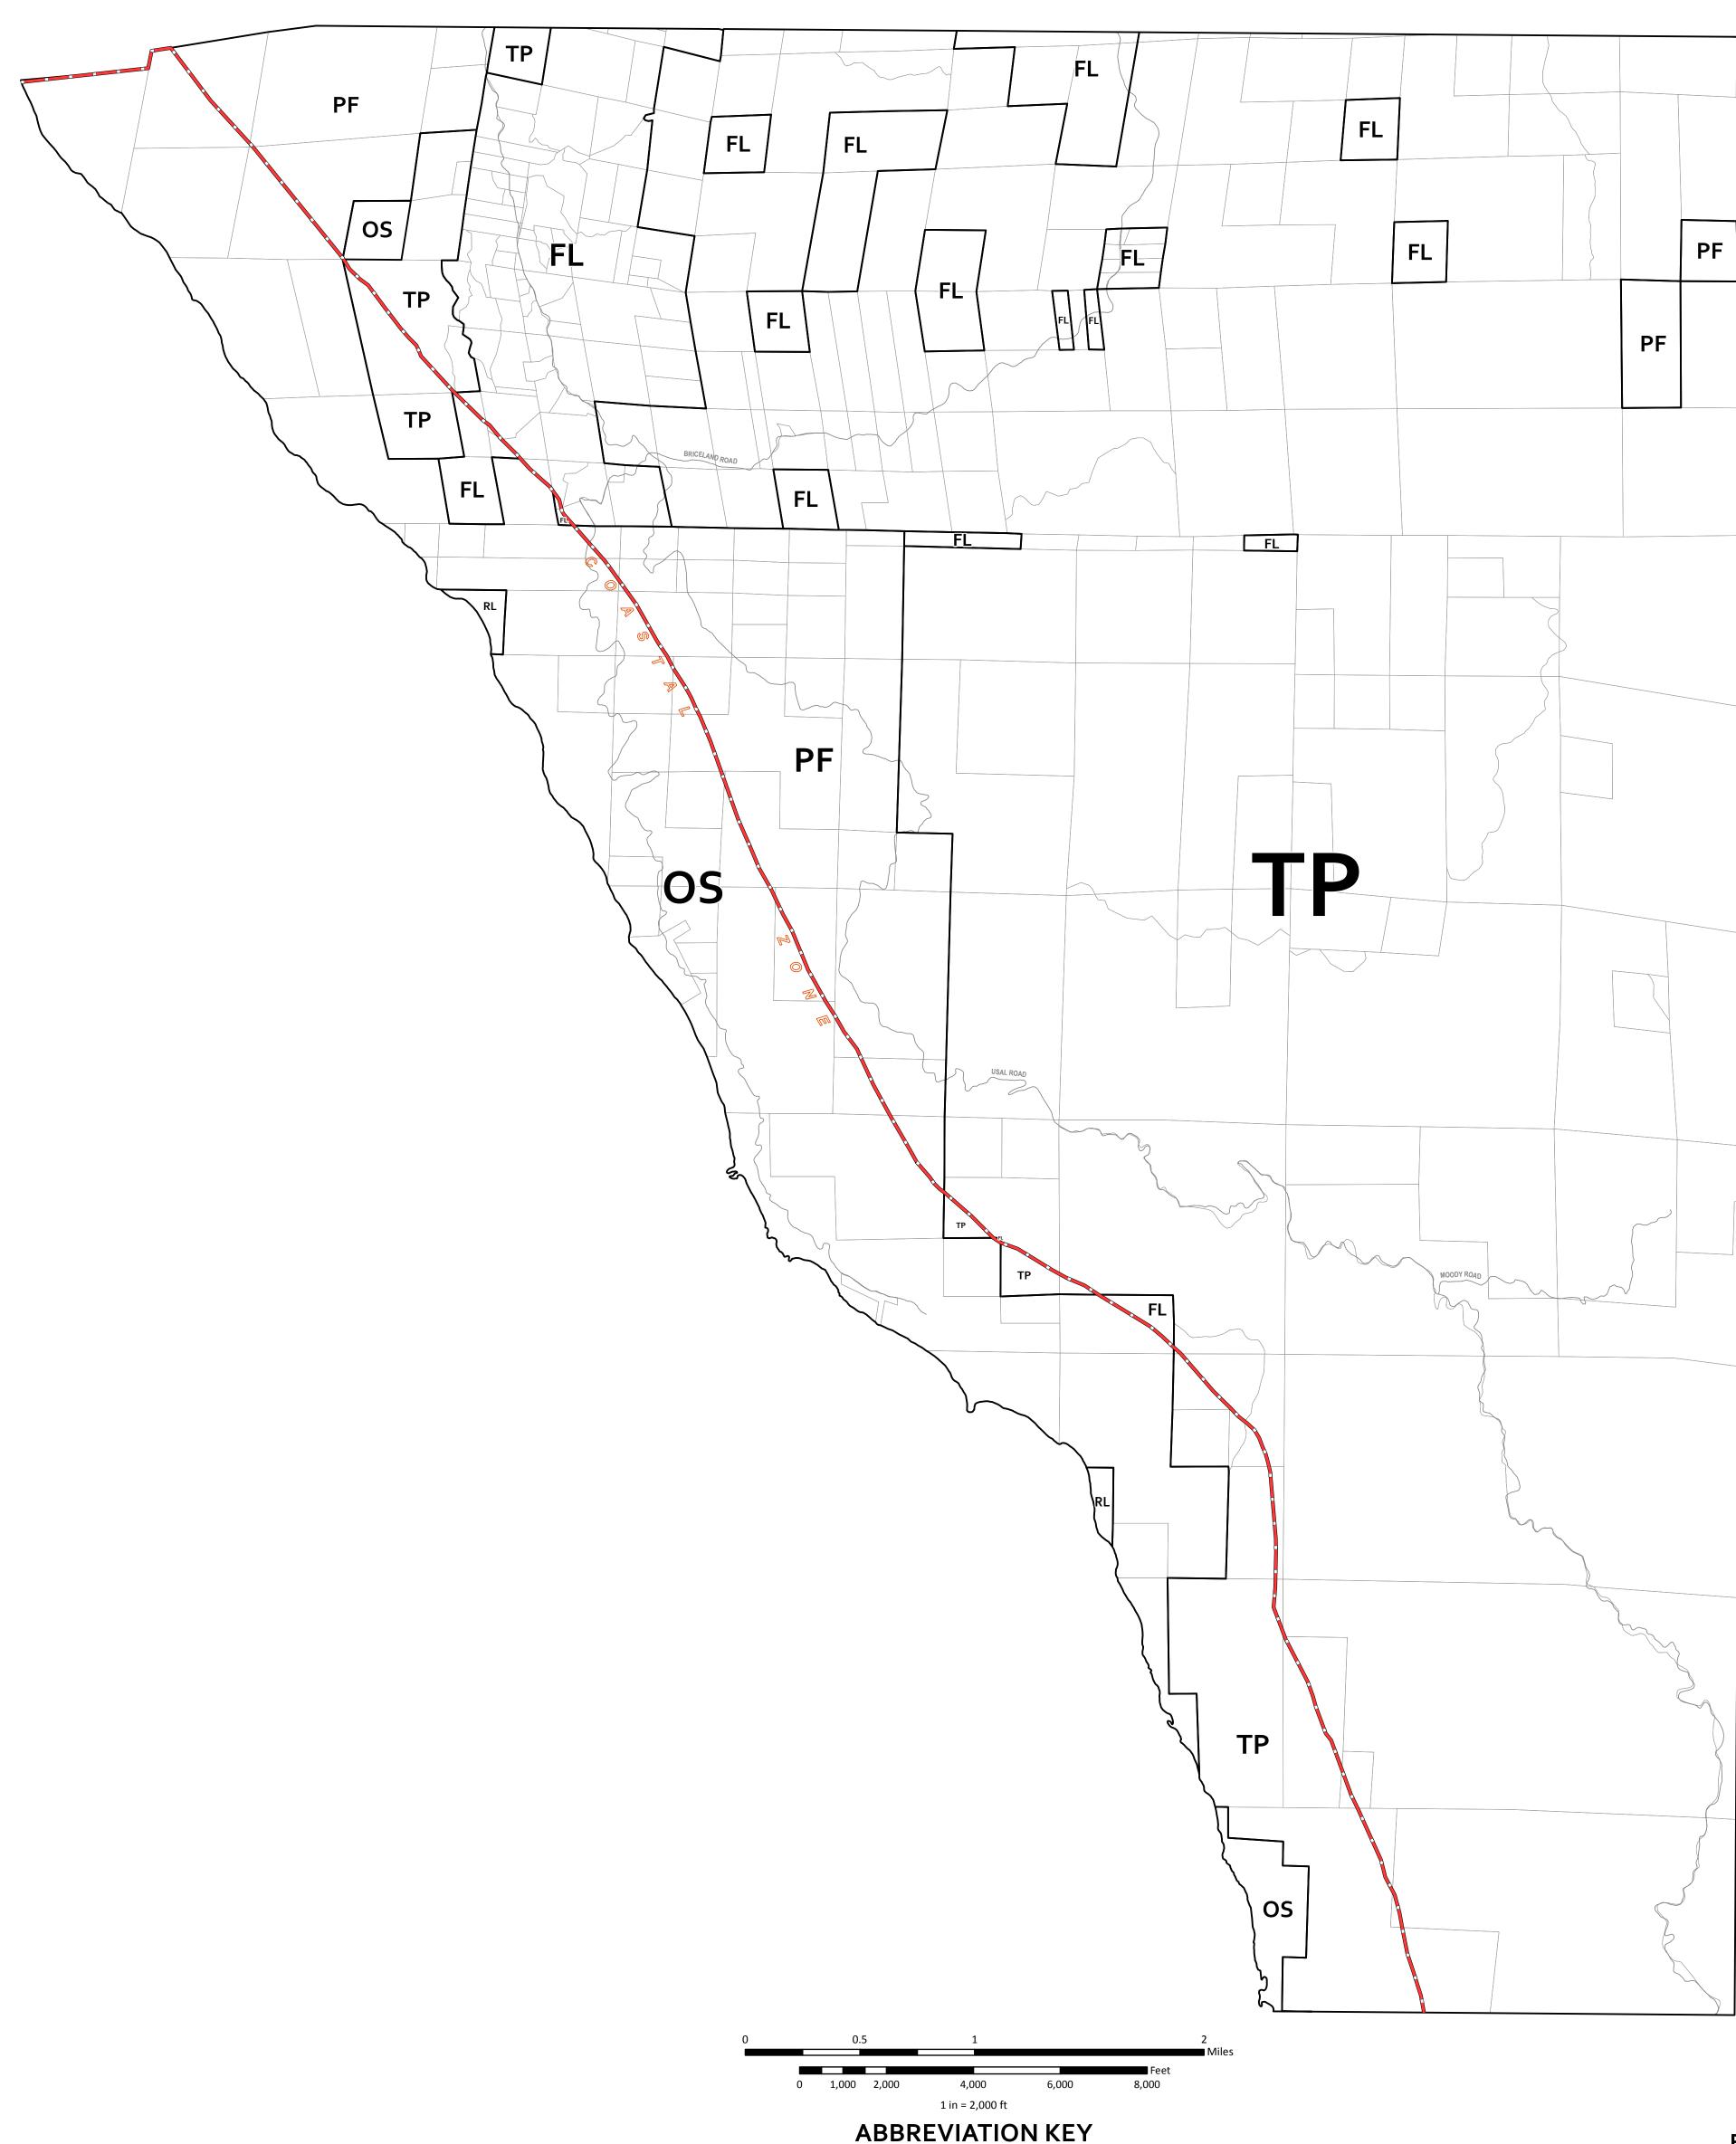

## **ZONING DISPLAY MAP**

ZONING DISPLAY MAP

PRODUCED 2013 MENDOCINO COUNTY PLANNING & BLDG. SVCS. THIS IS NOT AN ADOPTED MAP FOR DISPLAY PURPOSES ONLY Print Date: 6/13/2013

AG Agricultural Lands **AG-CR** Agricultural (Contract Rezone)