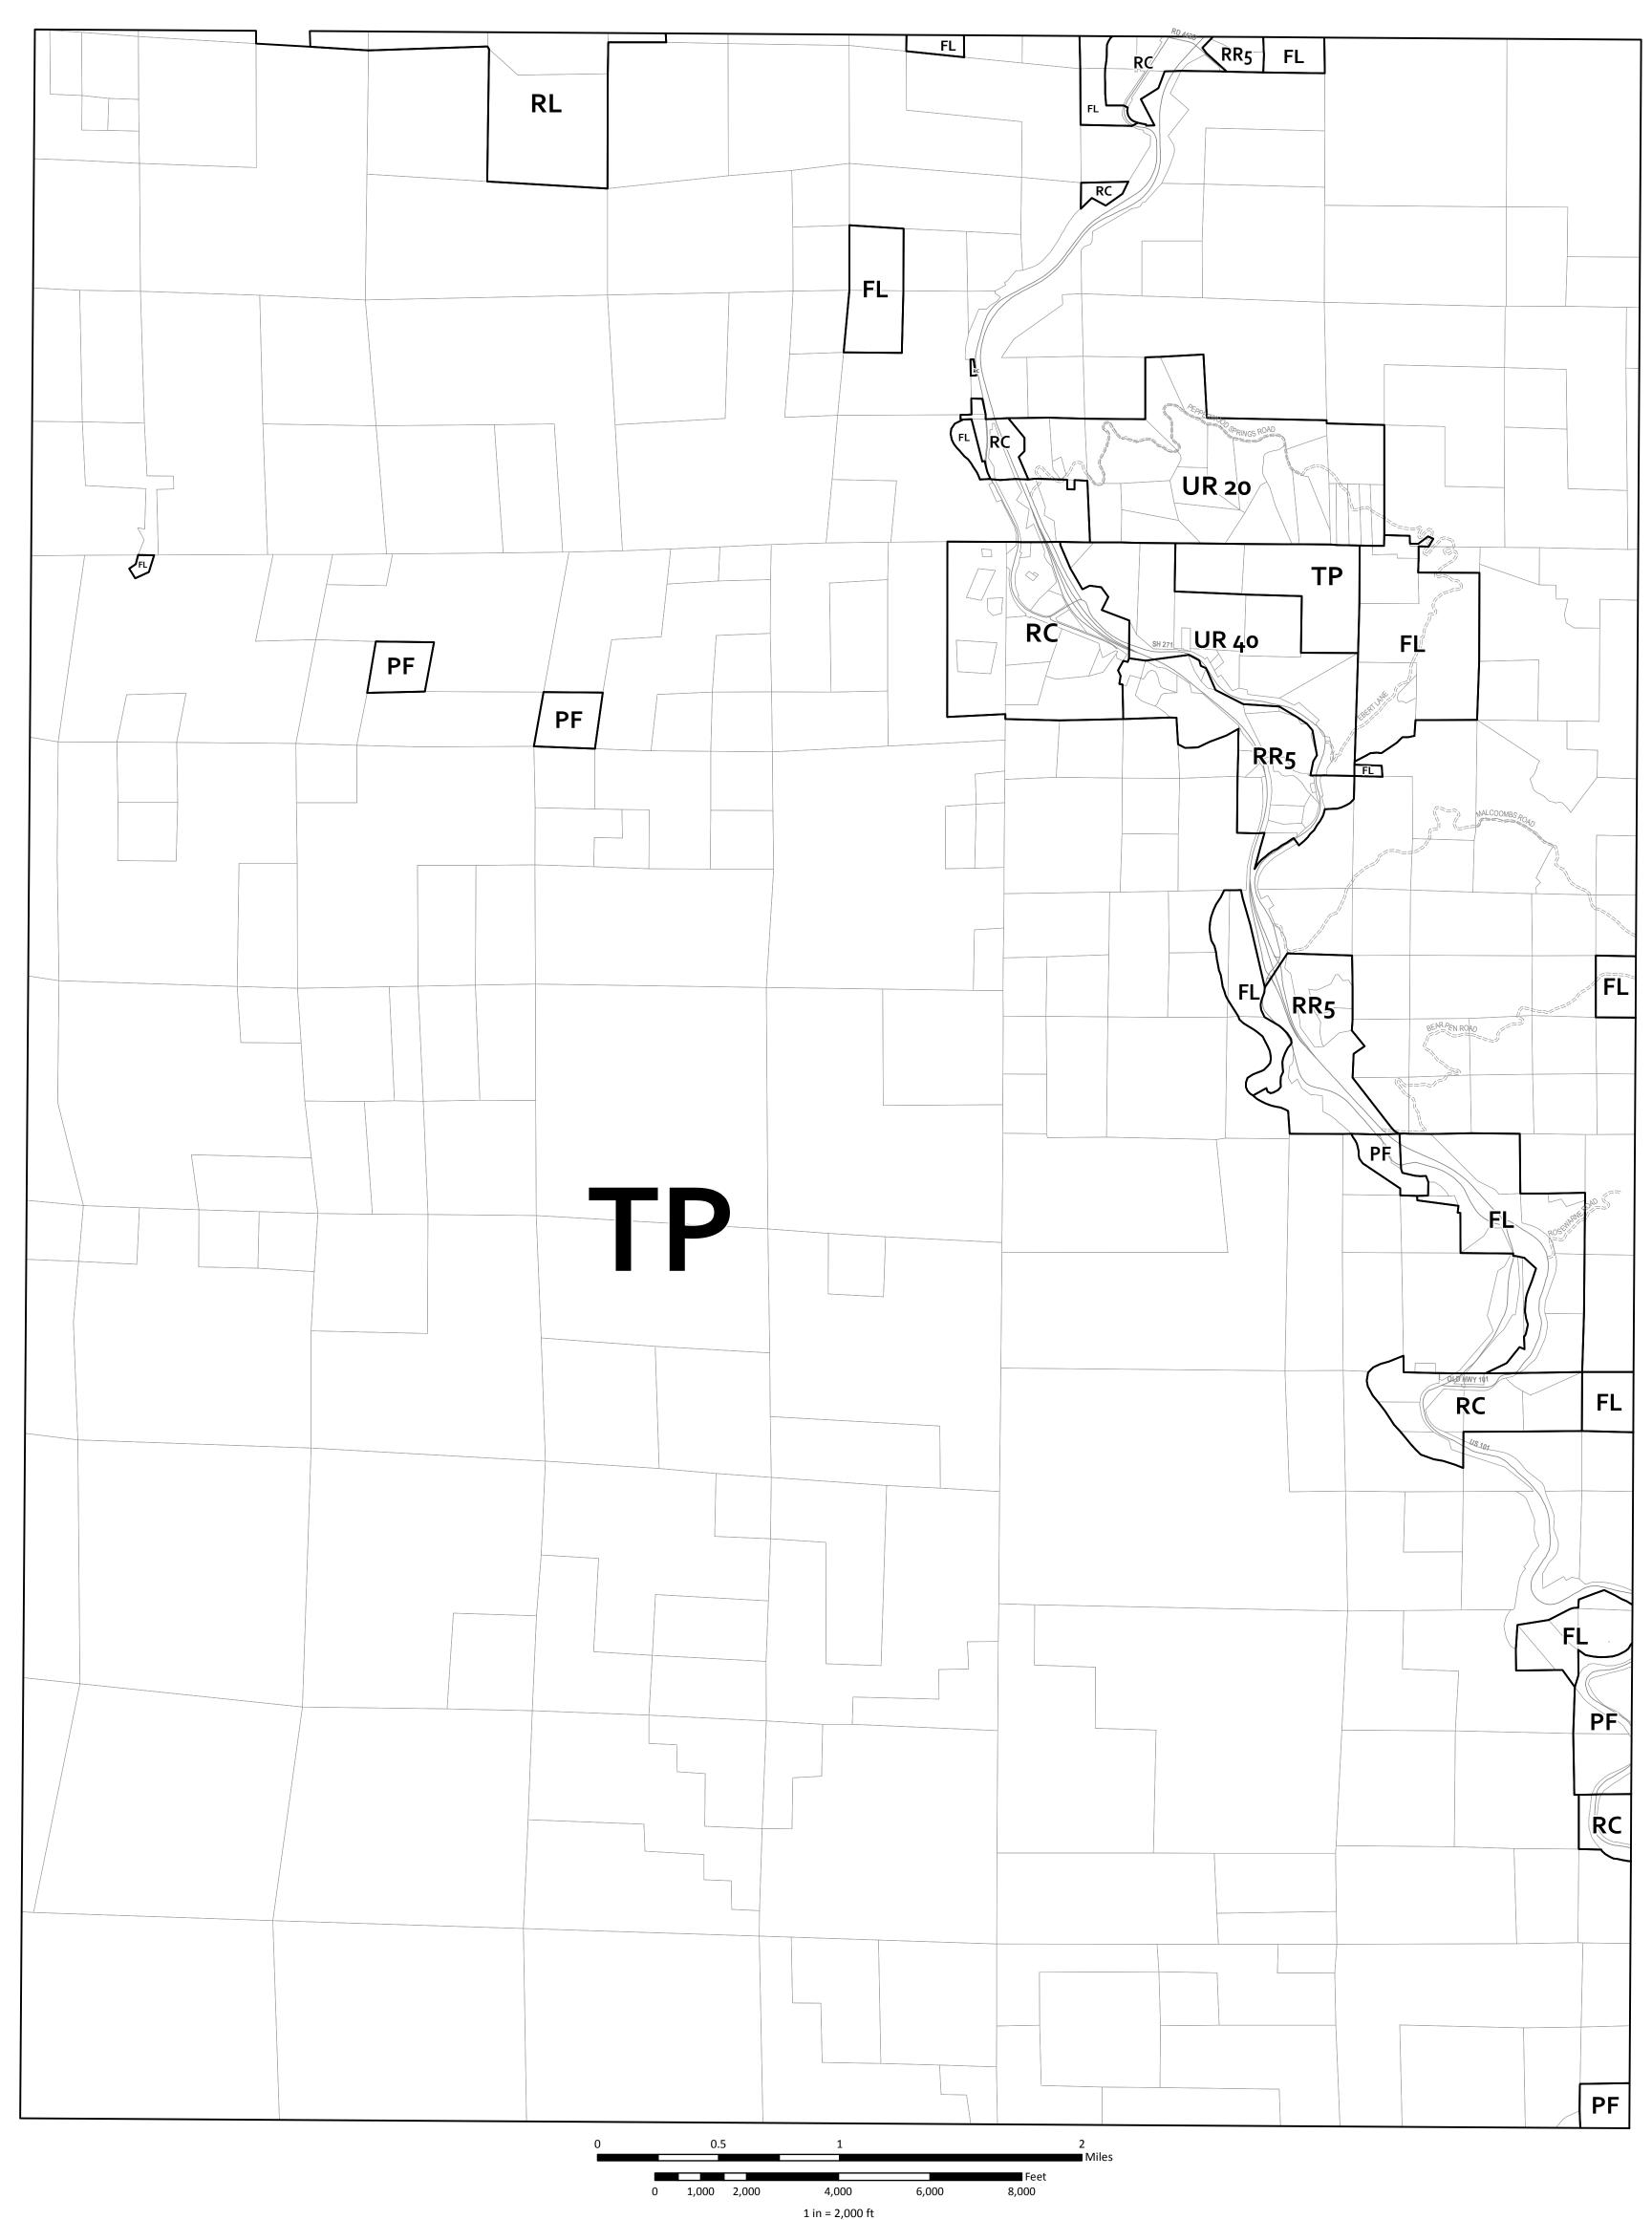

## **ZONING DISPLAY MAP**

## ZONING DISPLAY MAP

PRODUCED 2013 MENDOCINO COUNTY PLANNING & BLDG. SVCS. THIS IS NOT AN ADOPTED MAP FOR DISPLAY PURPOSES ONLY

Print Date: 6/13/2013

AG Agricultural Lands **AG-CR** Agricultural (Contract Rezone) **AV** Airport District **C** Coastal Commercial

**C-PD** Coastal Commercial (Planned Development) C1 Inland Limited Commercial

C1-CR Inland Limited Commercial (Contract Rezone) PF-PD Public Facility (Planned Development) C2 Inland General Commercial C2-CR Inland General Commercial (Contract Rezone) RC-CR Rural Community (Contract Rezone)

C2-IS Inland General Commercial (Isolated Service) **FL** Forestland

**FV** Fishing Village I Coastal Industrial 11 Inland Limited Industrial **I1-CR** Inland Limited Industrial (Contract Rezone)

12 Inland General Industrial **OS** Open Space **OS-CR** Open Space (Contract Rezone)

PI Pinoleville Industrial **PF** Public Facility RC Rural Community

**RL** Rangeland RL-PD Rangeland (Planned Development) SR Suburban Residential **TP** Timberland Production

**UR** Upland Residential

**ABBREVIATION KEY UR-CR** Upland Residential (Contract Rezone) **UR-PD** Upland Residential (Planned Development)

R1 Single Family Residential R2 Two Family Residential R<sub>3</sub> Multi Family Residential

RMR Remote Residential **RMR-DL** Remote Residential (Development Limitation) RMR-PD Remote Residential (Planned Development) RR Rural Residential

RR-CR Rural Residential (Contract Rezone) **RR-DL** Rural Residential (Development Limitation) **RR-PD** Rural Residential (Planned Development) RR-PD-DL Rural Residential (Planned Development Limitation) **RV** Rural Village

MC Mendocino Commercial MFL Mendocino Forestland MMU Mendocino Mixed-Use MOS Mendocino Open Space MPF Mendocino Public Facility MRM Mendocino Multi-Family Residential MRR Mendocino Rural Residential MSR Mendocino Suburban Residential MTR Mendocino Town Residential **GPD** Gualala Planned Development **GVMU** Gualala Village Mixed Use **GHMU** Gualala Highway Mixed Use **GI** Gualala Industrial

RR\_[RR\_] Variable Density Zone (see note below)