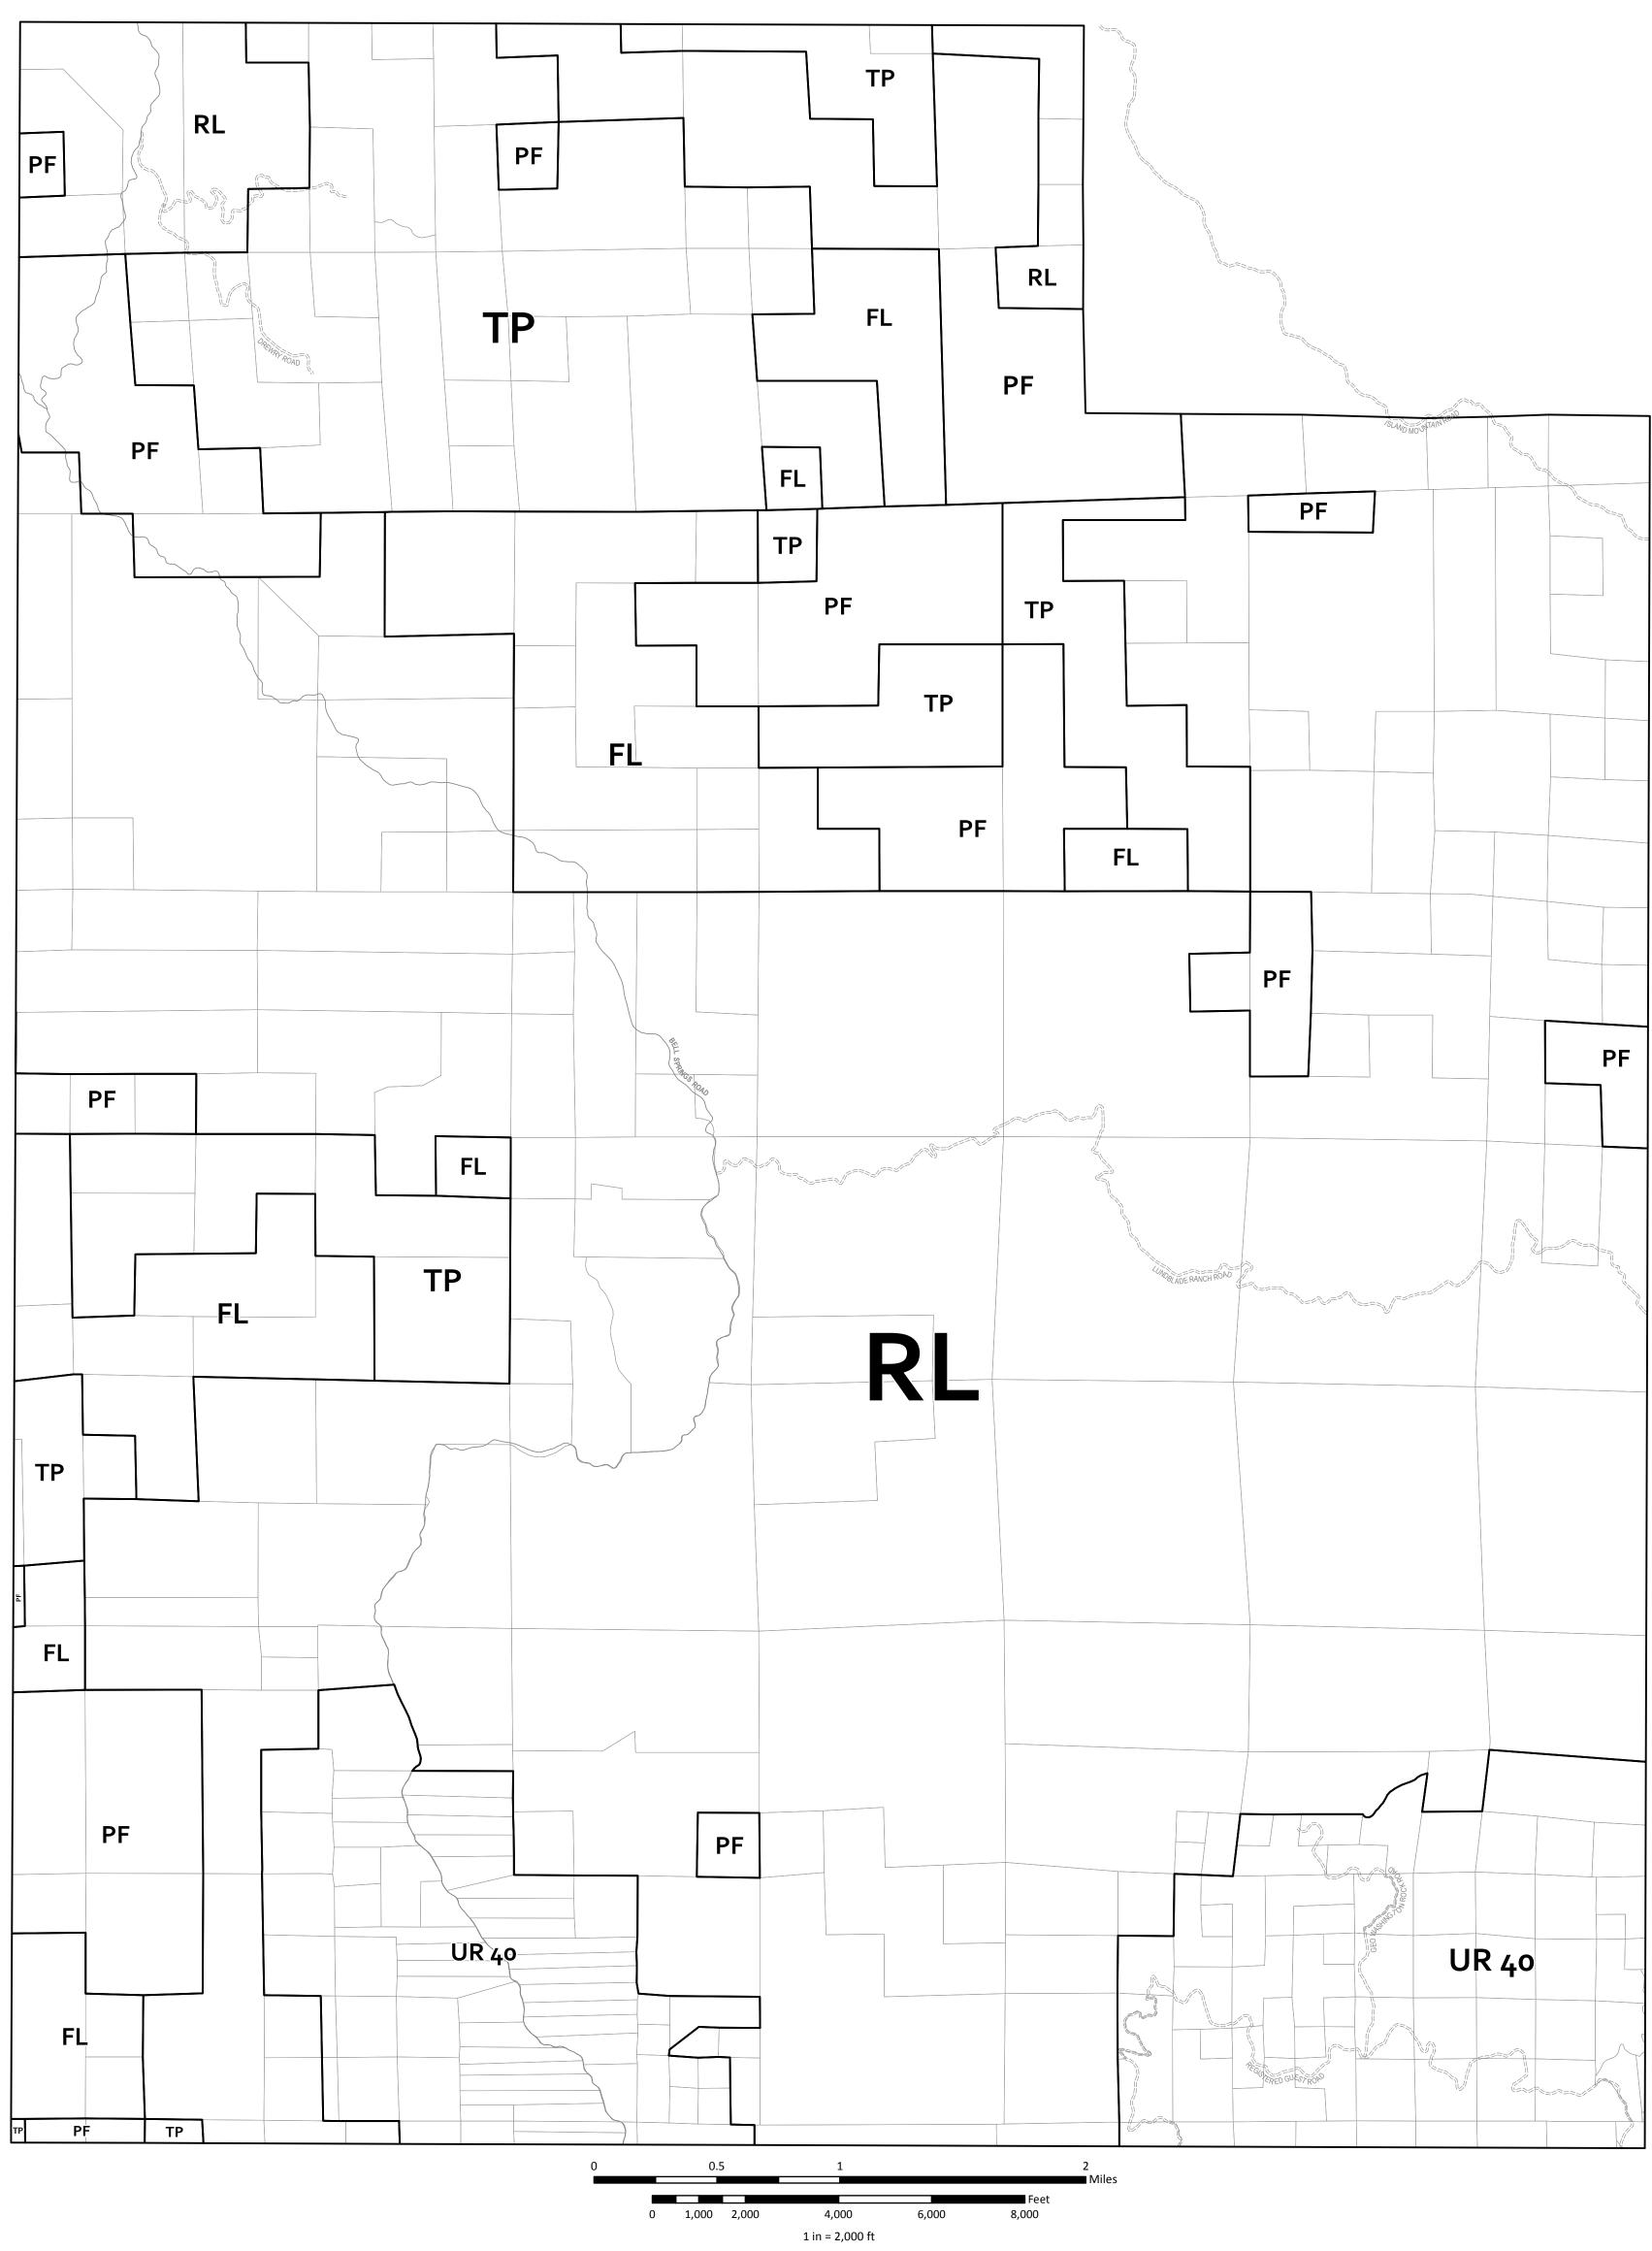

## **ZONING DISPLAY MAP**

## ZONING DISPLAY MAP

MENDOCINO COUNTY PLANNING & BLDG. SVCS. THIS IS NOT AN ADOPTED MAP FOR DISPLAY PURPOSES ONLY

Print Date: 6/13/2013

AG Agricultural Lands **AG-CR** Agricultural (Contract Rezone)

**AV** Airport District

**C** Coastal Commercial

**C-PD** Coastal Commercial (Planned Development) C1 Inland Limited Commercial **C1-CR** Inland Limited Commercial (Contract Rezone) **PF-PD** Public Facility (Planned Development) C2 Inland General Commercial

C2-CR Inland General Commercial (Contract Rezone) RC-CR Rural Community (Contract Rezone) C2-IS Inland General Commercial (Isolated Service) **FL** Forestland

**FV** Fishing Village

I Coastal Industrial 11 Inland Limited Industrial **ABBREVIATION KEY** 

**I1-CR** Inland Limited Industrial (Contract Rezone) 12 Inland General Industrial

**OS** Open Space

**OS-CR** Open Space (Contract Rezone) PI Pinoleville Industrial

**PF** Public Facility RC Rural Community

**RL** Rangeland RL-PD Rangeland (Planned Development) SR Suburban Residential

**TP** Timberland Production

**UR** Upland Residential

**UR-CR** Upland Residential (Contract Rezone)

**UR-PD** Upland Residential (Planned Development) R1 Single Family Residential R2 Two Family Residential

R<sub>3</sub> Multi Family Residential

RMR Remote Residential **RMR-DL** Remote Residential (Development Limitation) **RMR-PD** Remote Residential (Planned Development) RR Rural Residential

RR-CR Rural Residential (Contract Rezone) **RR-DL** Rural Residential (Development Limitation) **RR-PD** Rural Residential (Planned Development) RR-PD-DL Rural Residential (Planned Development Limitation) **RV** Rural Village

MC Mendocino Commercial MFL Mendocino Forestland MMU Mendocino Mixed-Use MOS Mendocino Open Space MPF Mendocino Public Facility MRM Mendocino Multi-Family Residential MRR Mendocino Rural Residential MSR Mendocino Suburban Residential MTR Mendocino Town Residential **GPD** Gualala Planned Development **GVMU** Gualala Village Mixed Use **GHMU** Gualala Highway Mixed Use

RR\_[RR\_] Variable Density Zone (see note below)

**GI** Gualala Industrial