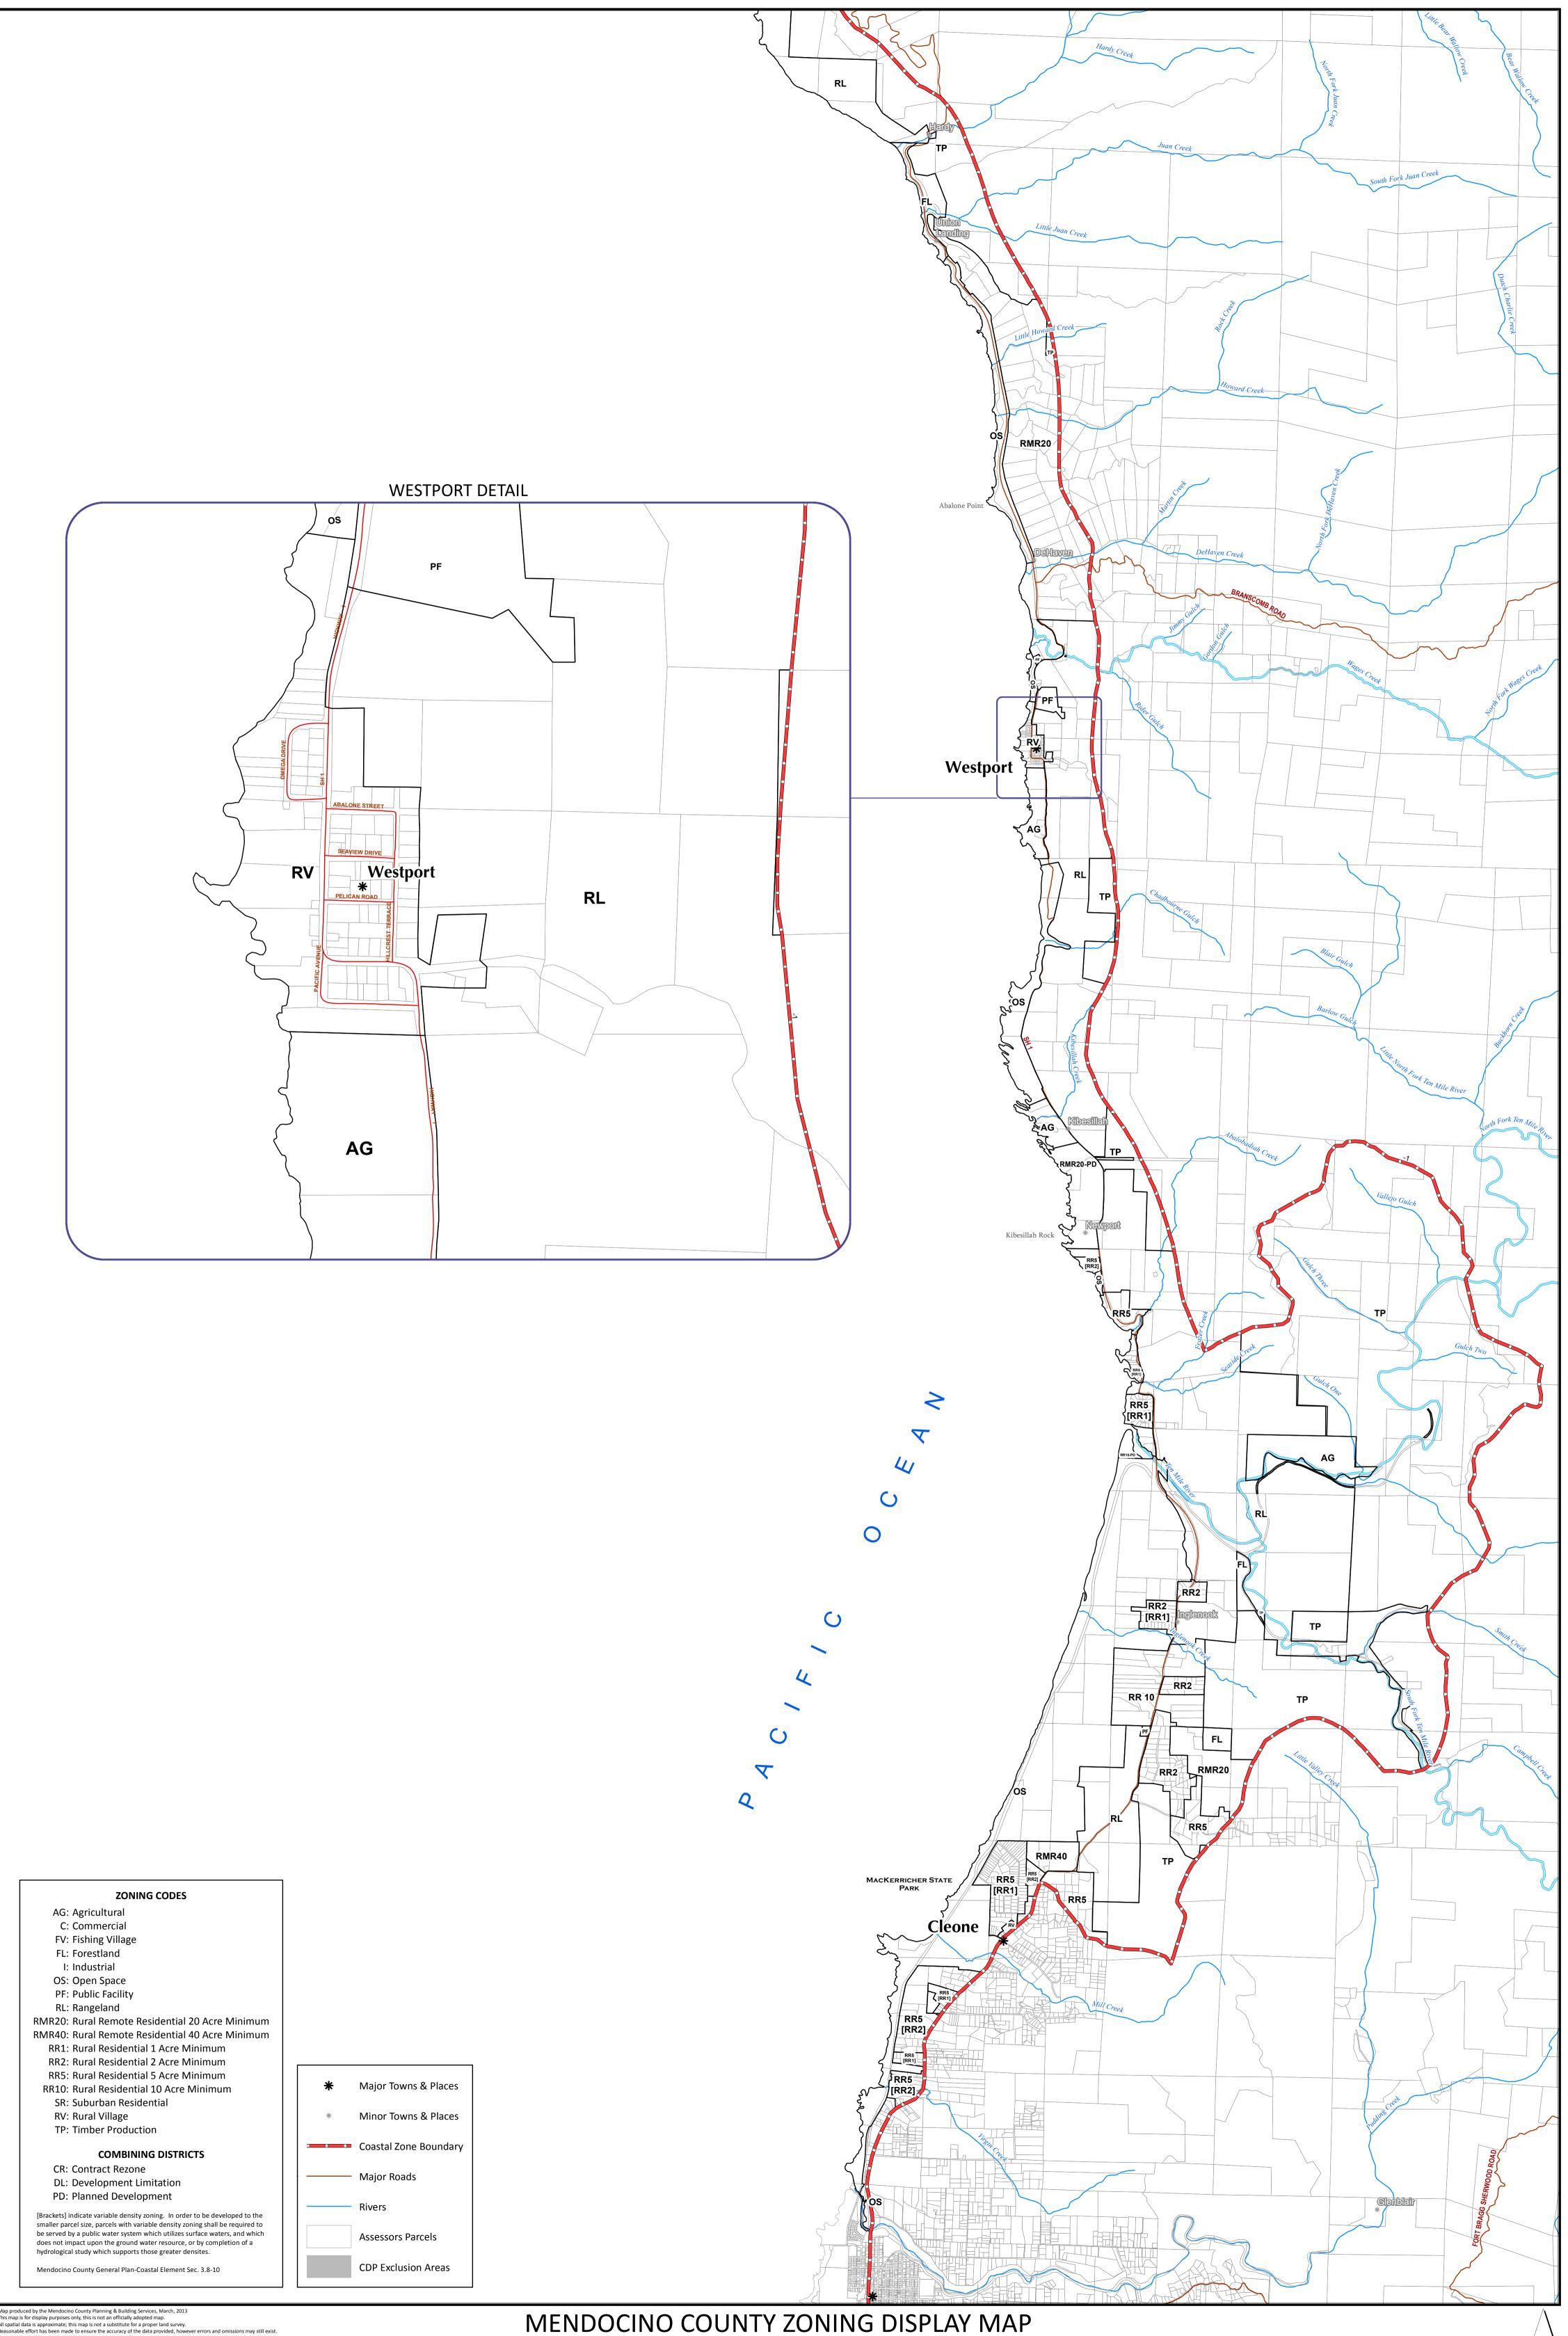

Map produced by the Mendocino County Planning & Building Services, March, 2013 This map is for display purposes only, this is not an officially adopted map. All spatial data is approximate; this map is not a substitute for a proper land survey. Reasonable effort has been made to ensure the accuracy of the data provided, however errors and omissions may still exist. Map and data subject to change, correction or revision without notice. Do not make a business decision based on this map without first consulting the appropriate agency. THIS MAP AND DATA ARE PROVIDED WITHOUT WARRANTY OF ANY KIND.

COASTAL ZONE NORTH

N