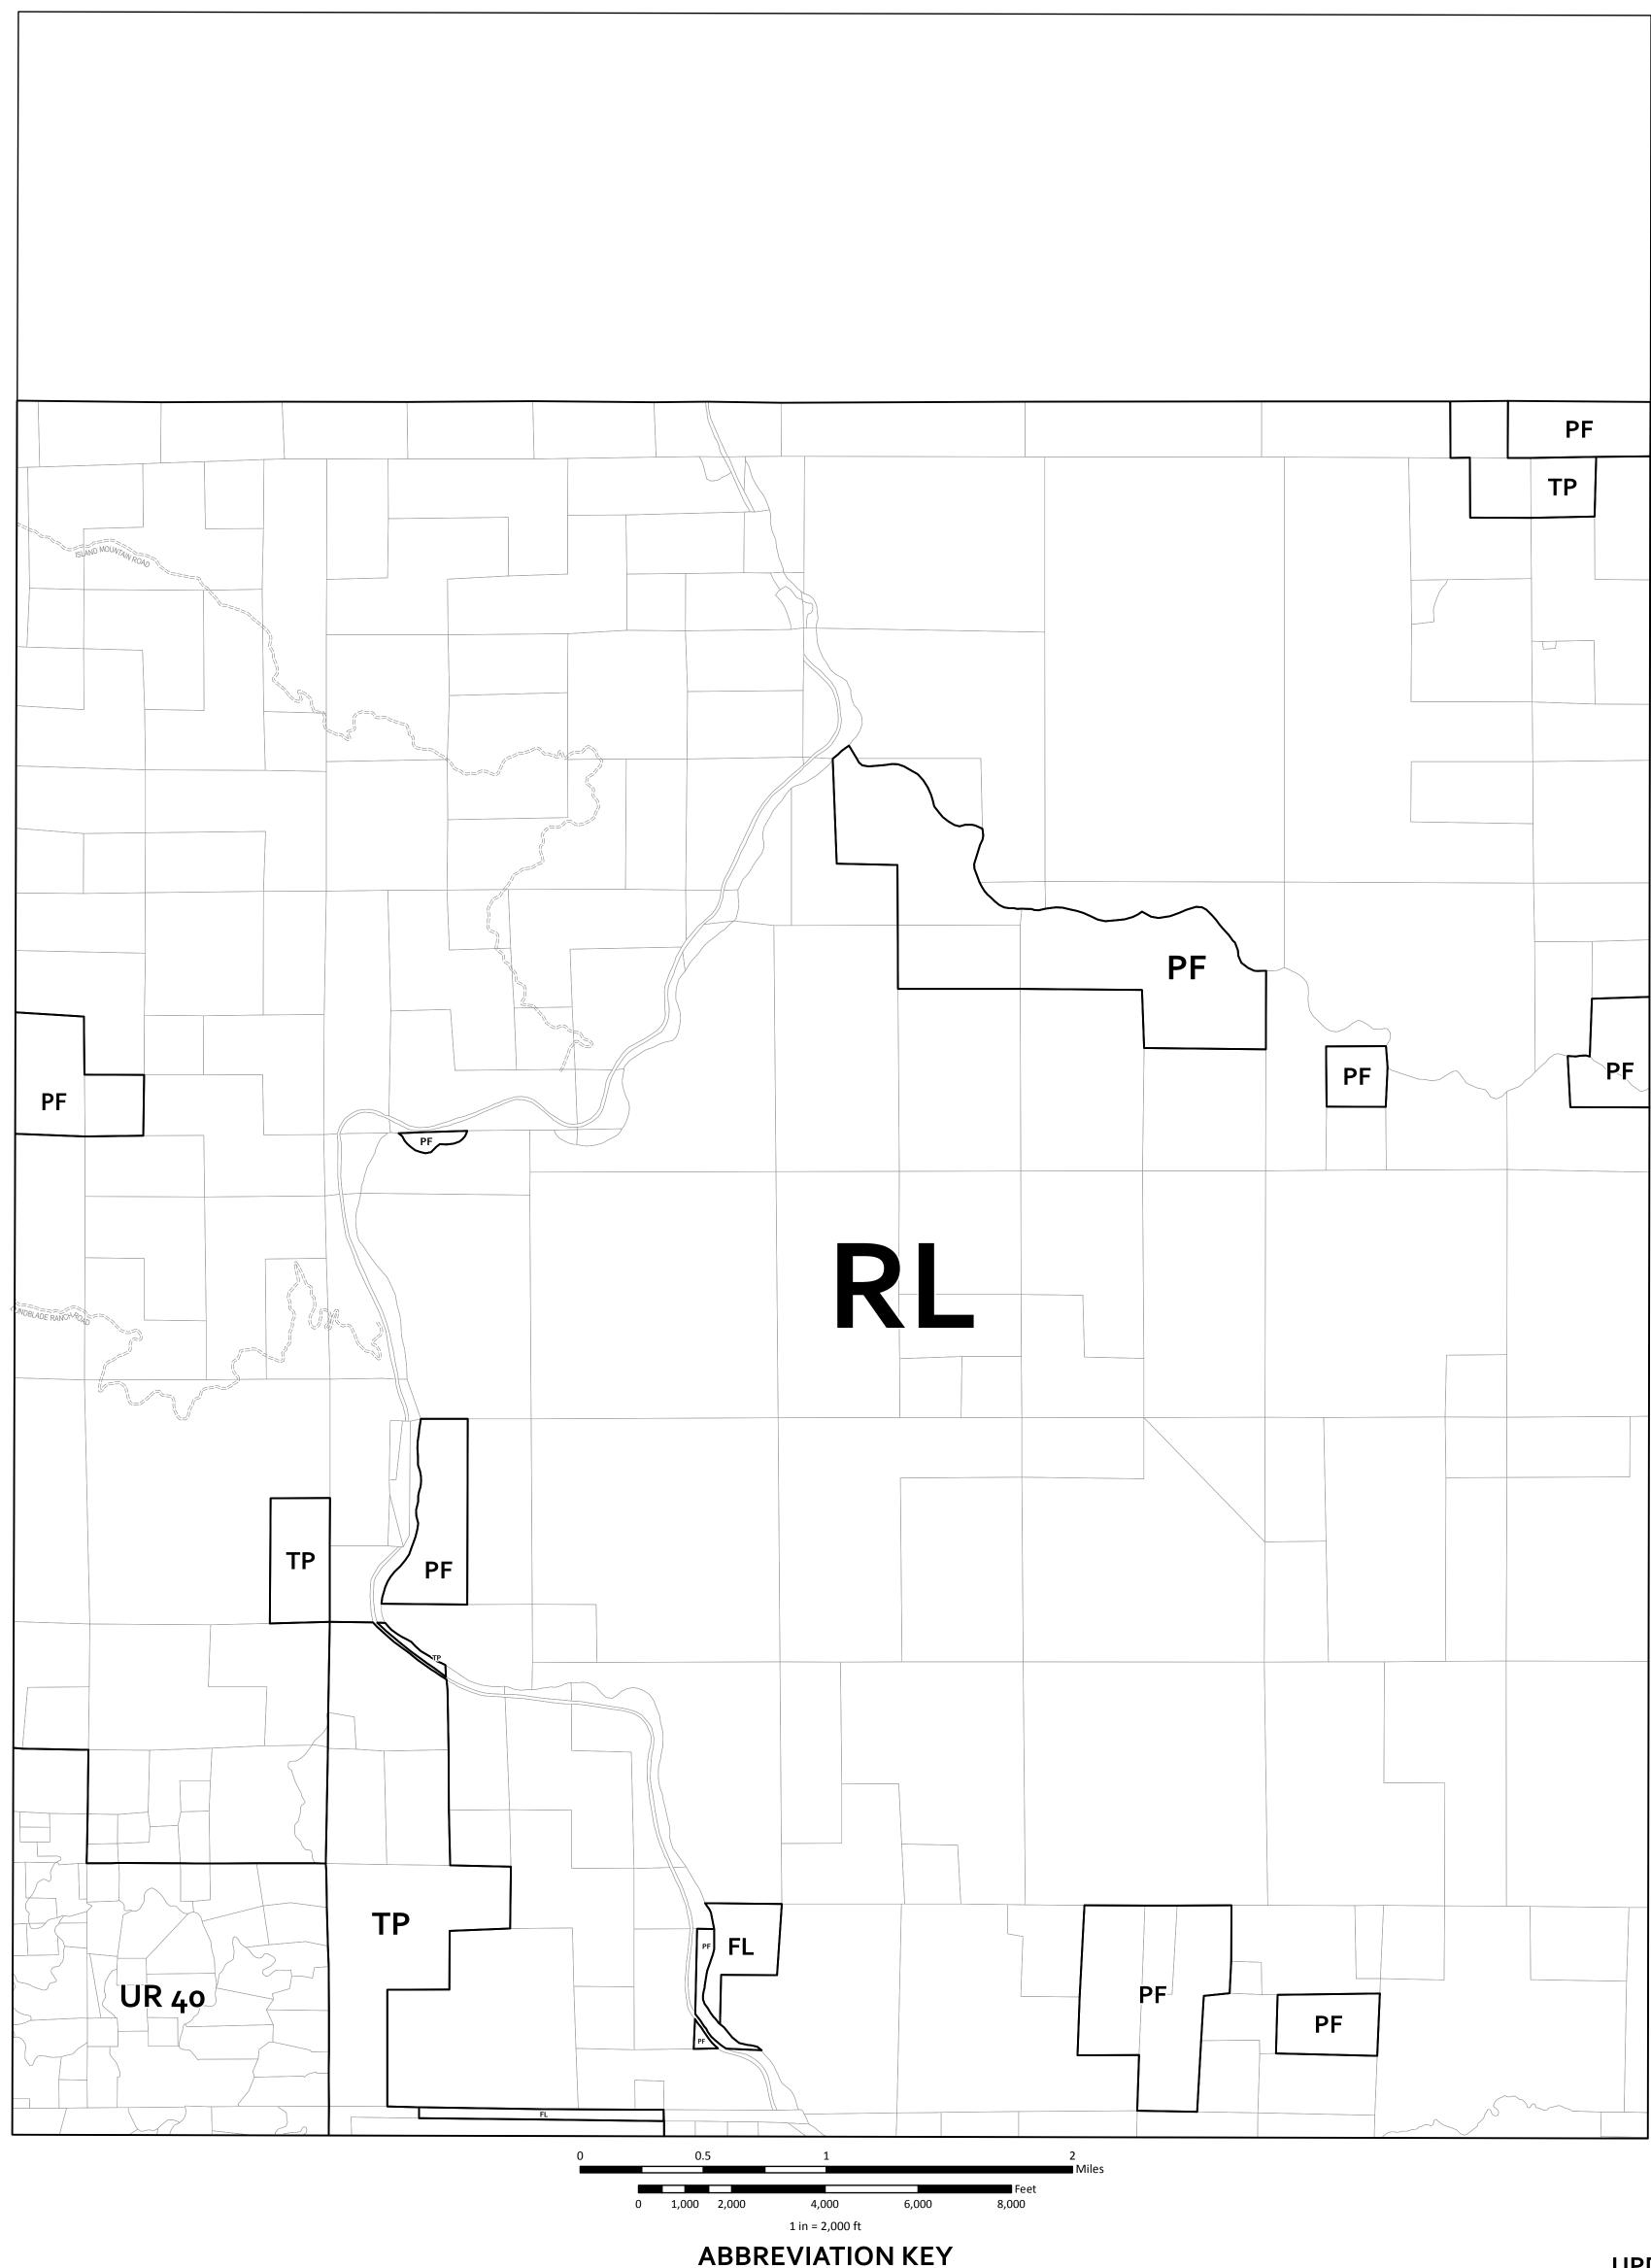

## **ZONING DISPLAY MAP**

MENDOCINO COUNTY PLANNING & BLDG. SVCS. THIS IS NOT AN ADOPTED MAP FOR DISPLAY PURPOSES ONLY

Print Date: 6/13/2013

AG Agricultural Lands **AG-CR** Agricultural (Contract Rezone)

**AV** Airport District **C** Coastal Commercial

**C-PD** Coastal Commercial (Planned Development) C1 Inland Limited Commercial

C1-CR Inland Limited Commercial (Contract Rezone) PF-PD Public Facility (Planned Development) C2 Inland General Commercial

C2-IS Inland General Commercial (Isolated Service) **FL** Forestland

**FV** Fishing Village

I Coastal Industrial I1 Inland Limited Industrial

**I1-CR** Inland Limited Industrial (Contract Rezone)

12 Inland General Industrial **OS** Open Space **OS-CR** Open Space (Contract Rezone)

PI Pinoleville Industrial **PF** Public Facility

RC Rural Community C2-CR Inland General Commercial (Contract Rezone) RC-CR Rural Community (Contract Rezone)

**RL** Rangeland RL-PD Rangeland (Planned Development) SR Suburban Residential

**TP** Timberland Production

**UR** Upland Residential

**UR-CR** Upland Residential (Contract Rezone)

**UR-PD** Upland Residential (Planned Development) R1 Single Family Residential

R2 Two Family Residential R<sub>3</sub> Multi Family Residential

**RV** Rural Village

RMR Remote Residential **RMR-DL** Remote Residential (Development Limitation) RMR-PD Remote Residential (Planned Development)

RR Rural Residential RR-CR Rural Residential (Contract Rezone) **RR-DL** Rural Residential (Development Limitation) **RR-PD** Rural Residential (Planned Development)

RR-PD-DL Rural Residential (Planned Development Limitation)

MPF Mendocino Public Facility MRM Mendocino Multi-Family Residential MRR Mendocino Rural Residential MSR Mendocino Suburban Residential MTR Mendocino Town Residential **GPD** Gualala Planned Development **GVMU** Gualala Village Mixed Use **GHMU** Gualala Highway Mixed Use **GI** Gualala Industrial

RR\_[RR\_] Variable Density Zone (see note below)

MC Mendocino Commercial

MFL Mendocino Forestland

MMU Mendocino Mixed-Use

MOS Mendocino Open Space

**UPDEGRAFF RIDGE USGS QUADRANGLE BASE** E D C B A