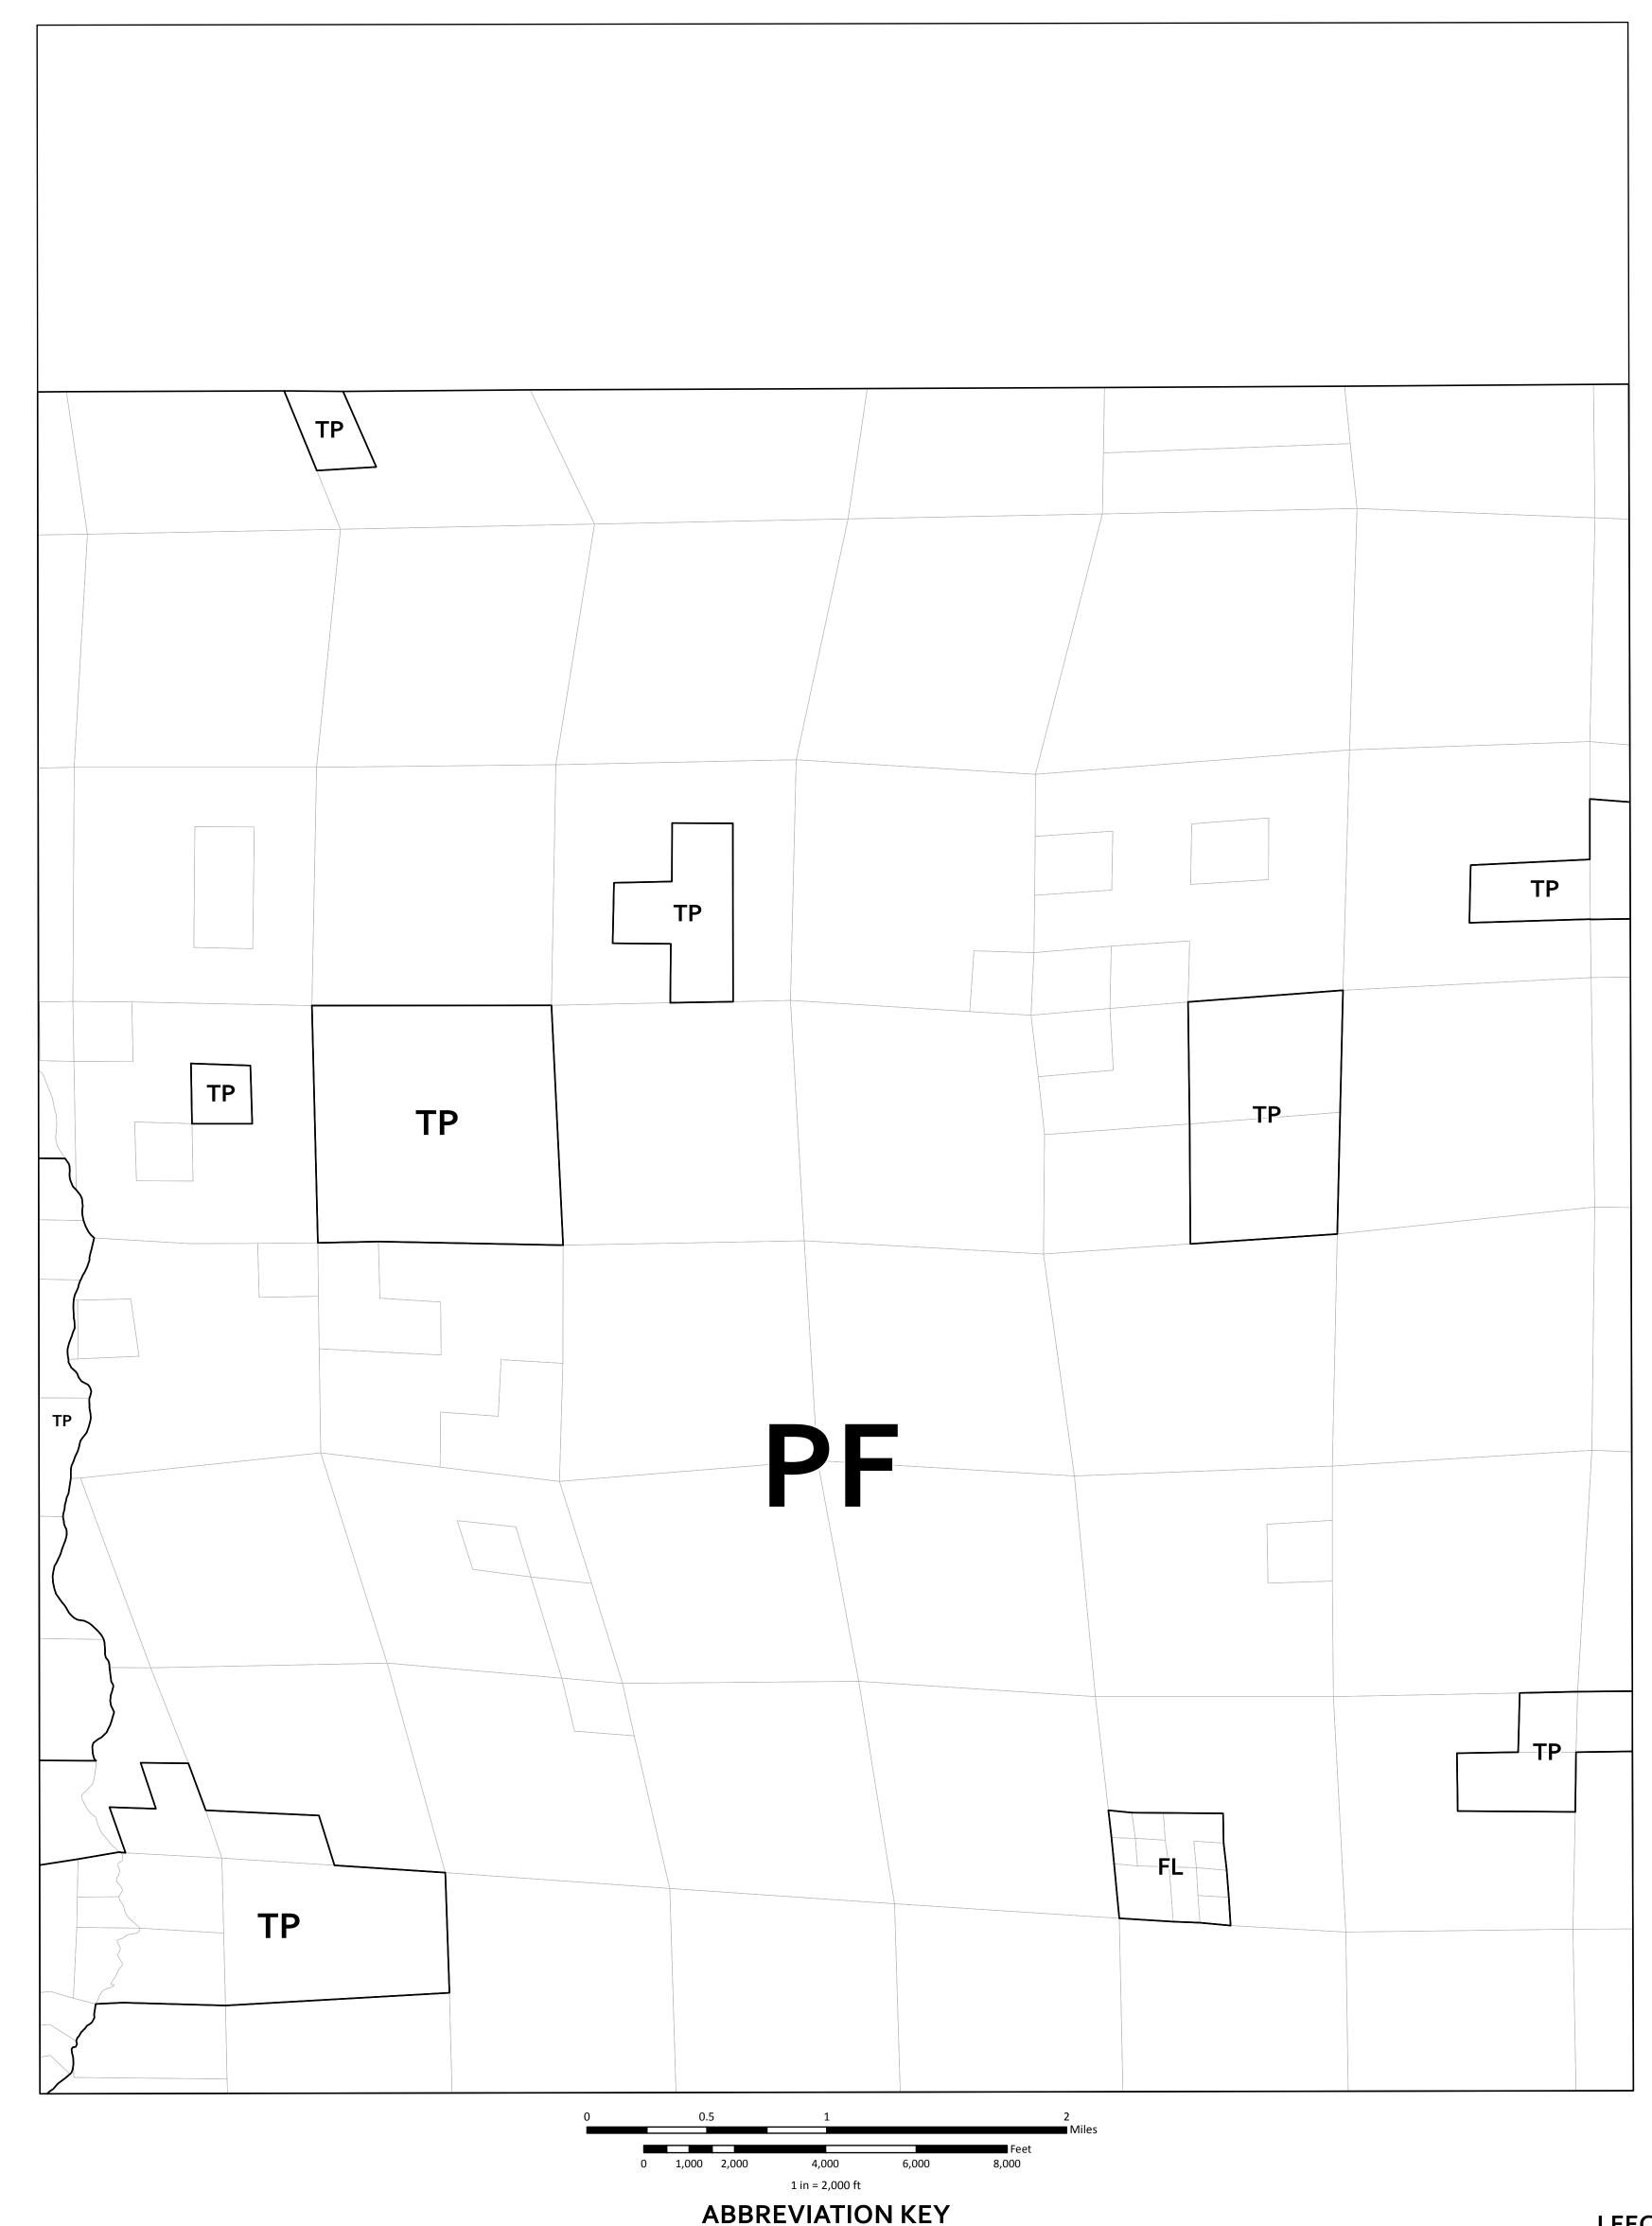

## **ZONING DISPLAY MAP**

MENDOCINO COUNTY PLANNING & BLDG. SVCS. THIS IS NOT AN ADOPTED MAP FOR DISPLAY PURPOSES ONLY

Print Date: 6/13/2013

AG Agricultural Lands **AG-CR** Agricultural (Contract Rezone)

PI Pinoleville Industrial **PF** Public Facility **C1-CR** Inland Limited Commercial (Contract Rezone) **PF-PD** Public Facility (Planned Development)

RC Rural Community **RL** Rangeland RL-PD Rangeland (Planned Development) SR Suburban Residential

**TP** Timberland Production

**UR** Upland Residential

**UR-CR** Upland Residential (Contract Rezone) **UR-PD** Upland Residential (Planned Development)

**R1** Single Family Residential R2 Two Family Residential R<sub>3</sub> Multi Family Residential