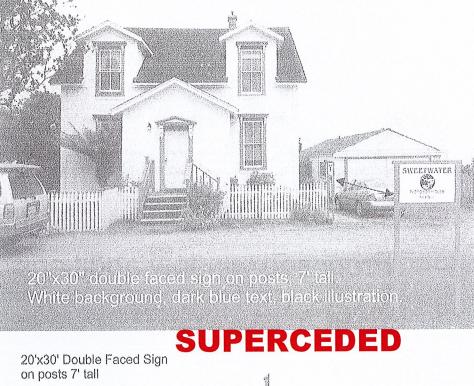

Note: The initial application filed with PBS proposed a sign for multiple businesses that the applicant manages (i.e. Nicholson House Inn, Sweetwater Inn, and Eco Day Spa). The Sweetwater Inn and Eco Day Spa are businesses located on other parcels and off-site signs are prohibited by the Mendocino Town Zoning Code. Staff recommended that the application be revised to exclude off-site businesses.

### Install painted wood double sided 20" x 30" sign between two painted wood posts. White sign, blue text, black circular emblem. Copy to be Nicholson House Inn & Spa

Posts painted color of building trim Top of sign @ 7'

## rick@mendosign.com cont. lic.527921

MHRB Approved 6-feet as the maximum height (2-2017)

20'x30' Double Faced Sign on posts 7' tall

PBS Received 12-14-2016 MHRB\_2016-0030 Brown Sign

This is an original unpublished drawing created by THE SIGN SHOP. It is submitted for your personal use in conjunction with a project being planned for you. It is not to be shown to anyone outside your organization, nor is it to be reproduced, copied, or exhibited in any fashion without expressed written permission from THE SIGN SHOP. Right to use designs for anything other than the subject sign is a violation of copyright laws.