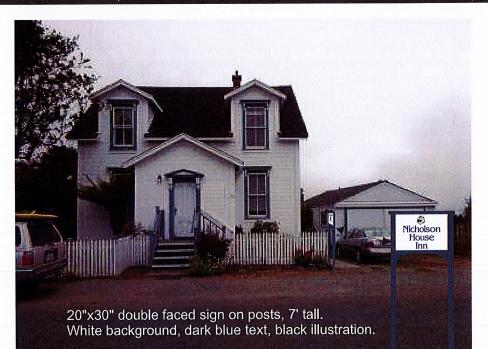

(2) Proposed sign copy to read "Nicholson House Inn." Proposed colors are white, dark blue, and black. The sign area would be 20-by-30-inches or 4.2 square feet. The sign would be on posts and seven-feet tall.

### Install painted wood double sided 20" x 30" sign between two painted wood posts. White sign, blue text, black circular emblem. Copy to be Nicholson House Inn & Spa

Posts painted color of building trim Top of sign @ 7'

## rick@mendosign.com cont. lic.527921

MHRB Approved 6-feet as the maximum height (2-2017)

20'x30' Double Faced Sign on posts 7' tall

PBS Received 12-14-2016 MHRB\_2016-0030 Brown Sign

This is an original unpublished drawing created by THE SIGN SHOP. It is submitted for your personal use in conjunction with a project being planned for you. It is not to be shown to anyone outside your organization, nor is it to be reproduced, copied, or exhibited in any fashion without expressed written permission from THE SIGN SHOP. Right to use designs for anything other than the subject sign is a violation of copyright laws.