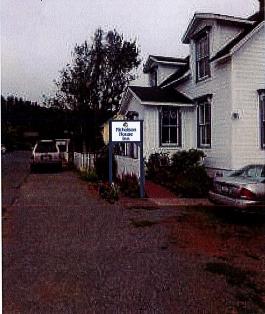

**STAFF NOTES:** (1) The applicant requests to modify the westerly facade of an accessory building by adding two windows where there is currently one. The windows would be constructed of wood, painted, and have the same appearance as the existing window. The project site includes a Category III Historic Resource, the Daniels' House.

(2) Proposed sign copy to read "Nicholson House Inn." Proposed colors are white, dark blue, and black. The sign area would be 20-by-30-inches or 4.2 square feet. The sign would be on posts and seven-feet tall.