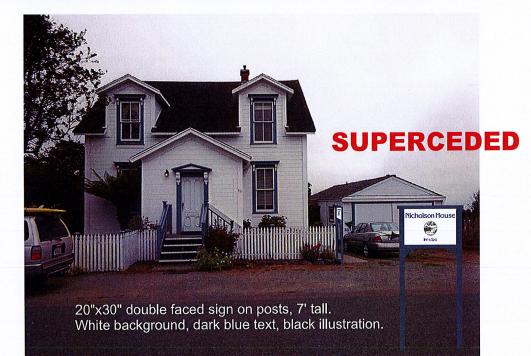

(2) Proposed sign copy to read "Nicholson House Inn." Proposed colors are white, dark blue, and black. The sign area would be 20-by-30-inches or 4.2 square feet. The sign would be on posts and seven-feet tall.

### Install painted wood double sided 20" x 30" sign between two painted wood posts. White sign, blue text, black circular emblem. Copy to be Nicholson House Inn & Spa

Posts painted color of building trim Top of sign @ 7'

## rick@mendosign.com cont. lic.527921

MHRB Approved 6-feet as the maximum height (2-2017)

20'x30' Double Faced Sign on posts 7' tall

PBS Received 12-14-2016 MHRB\_2016-0030 Brown Sign

This is an original unpublished drawing created by THE SIGN SHOP. It is submitted for your personal use in conjunction with a project being planned for you. It is not to be shown to anyone outside your organization, nor is it to be reproduced, copied, or exhibited in any fashion without expressed written permission from THE SIGN SHOP. Right to use designs for anything other than the subject sign is a violation of copyright laws.