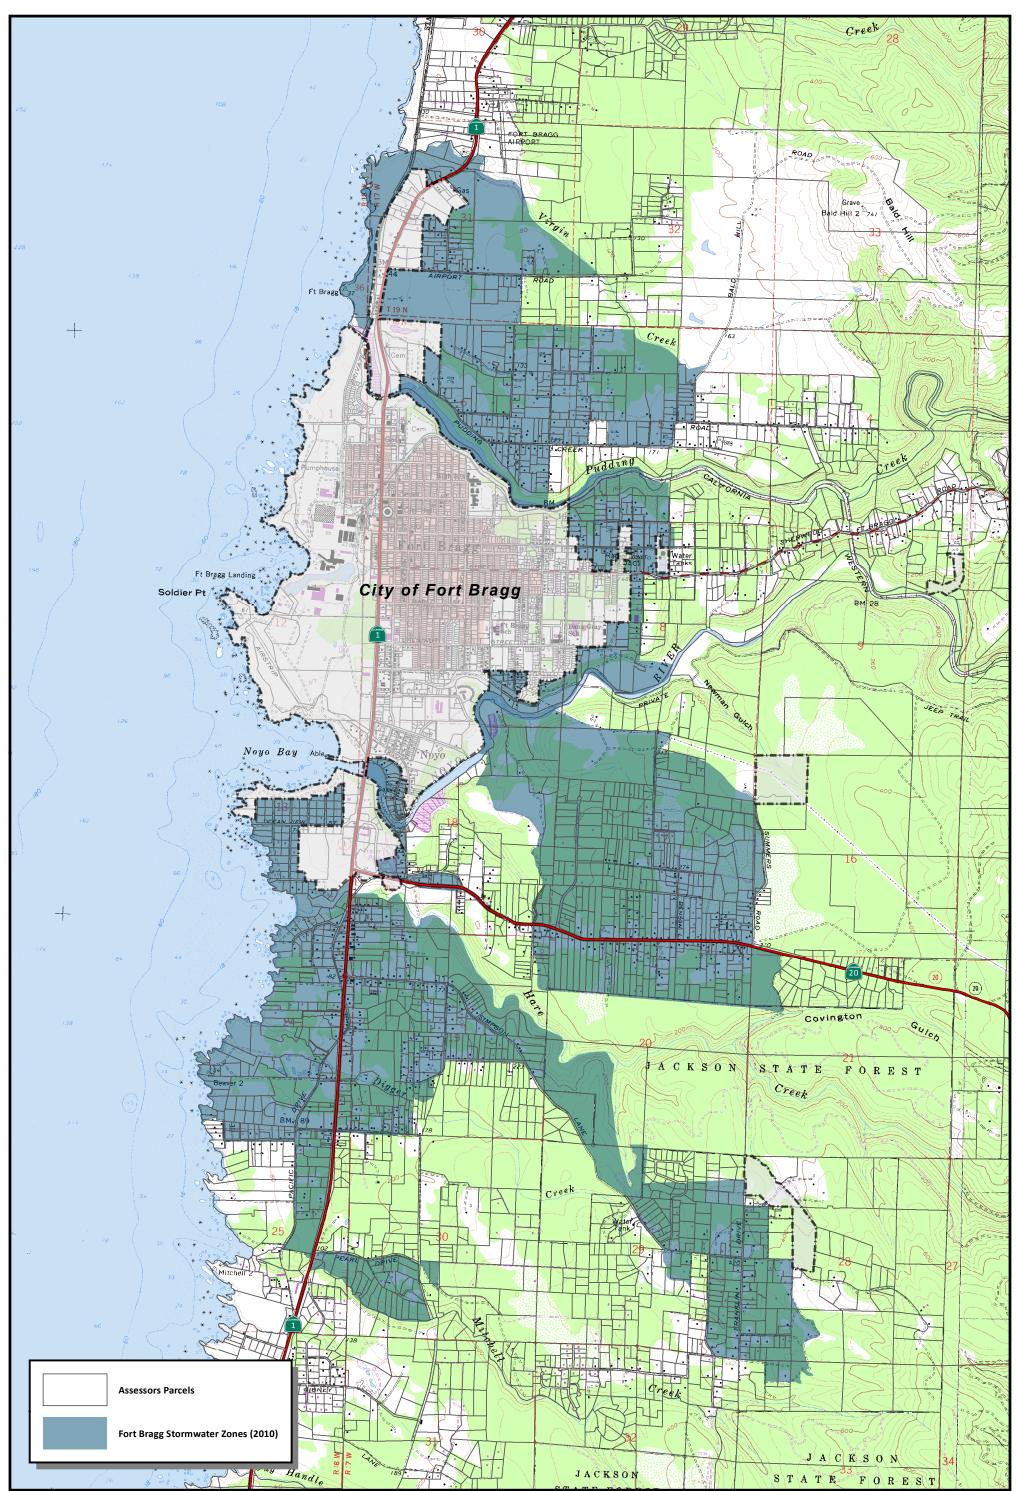

Map produced by the Mendocino County Planning & Building Services, January, 2014 Map is for display purposes only, all spatial data is approximate. Contour Interval is 40 feet, where applicable. Parcel data from October, 2012. Road data from May, 2012.

This map is not a substitute for a proper land survey.

Do not make a business decsion based on this map without first consulting the appropriate agency.

Reasonable effort has been made to ensure the accuracy of the map and data provided, however errors and omissions may still exist. DO NOT USE THIS MAP TO DETERMINE LEGAL PROPERTY BOUNDARIES.

## THIS MAP IS PROVIDED WITHOUT WARRANTY OF ANY KIND

## AREAS SUBJECT TO MS4 STORMWATER PERMITTING

1:30,000