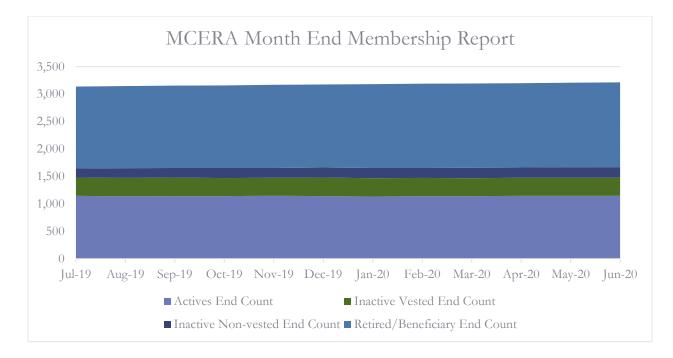

# Membership \*

## Active

|                             | Month | FY 19/20 |
|-----------------------------|-------|----------|
| Beginning of Period Balance | 1,124 |          |
| Plus New Members            | 13    | 160      |
| Minus Active Deaths         | 0     | -2       |
| Minus Terminations          | 14    | -180     |
| End of Period Balance       | 1,123 |          |

#### **Inactive Vested**

|                             | Month | FY 19/20 |
|-----------------------------|-------|----------|
| Beginning of Period Balance | 327   |          |
| Plus/Minus                  | +2    | 0        |
| End of Period Balance       | 329   |          |

## **Inactive Non-Vested**

|                             | Month | FY 19/20 |
|-----------------------------|-------|----------|
| Beginning of Period Balance | 220   |          |
| Plus/Minus                  | +2    | +27      |
| End of Period Balance       | 222   |          |

## **Retired/Beneficiary**

|                             | Month | FY 19/20 |
|-----------------------------|-------|----------|
| Beginning of Period Balance | 1,587 |          |
| Plus New                    | 2     | 78       |
| Minus Deaths                | 3     | -33      |
| End of Period Balance       | 1,586 |          |