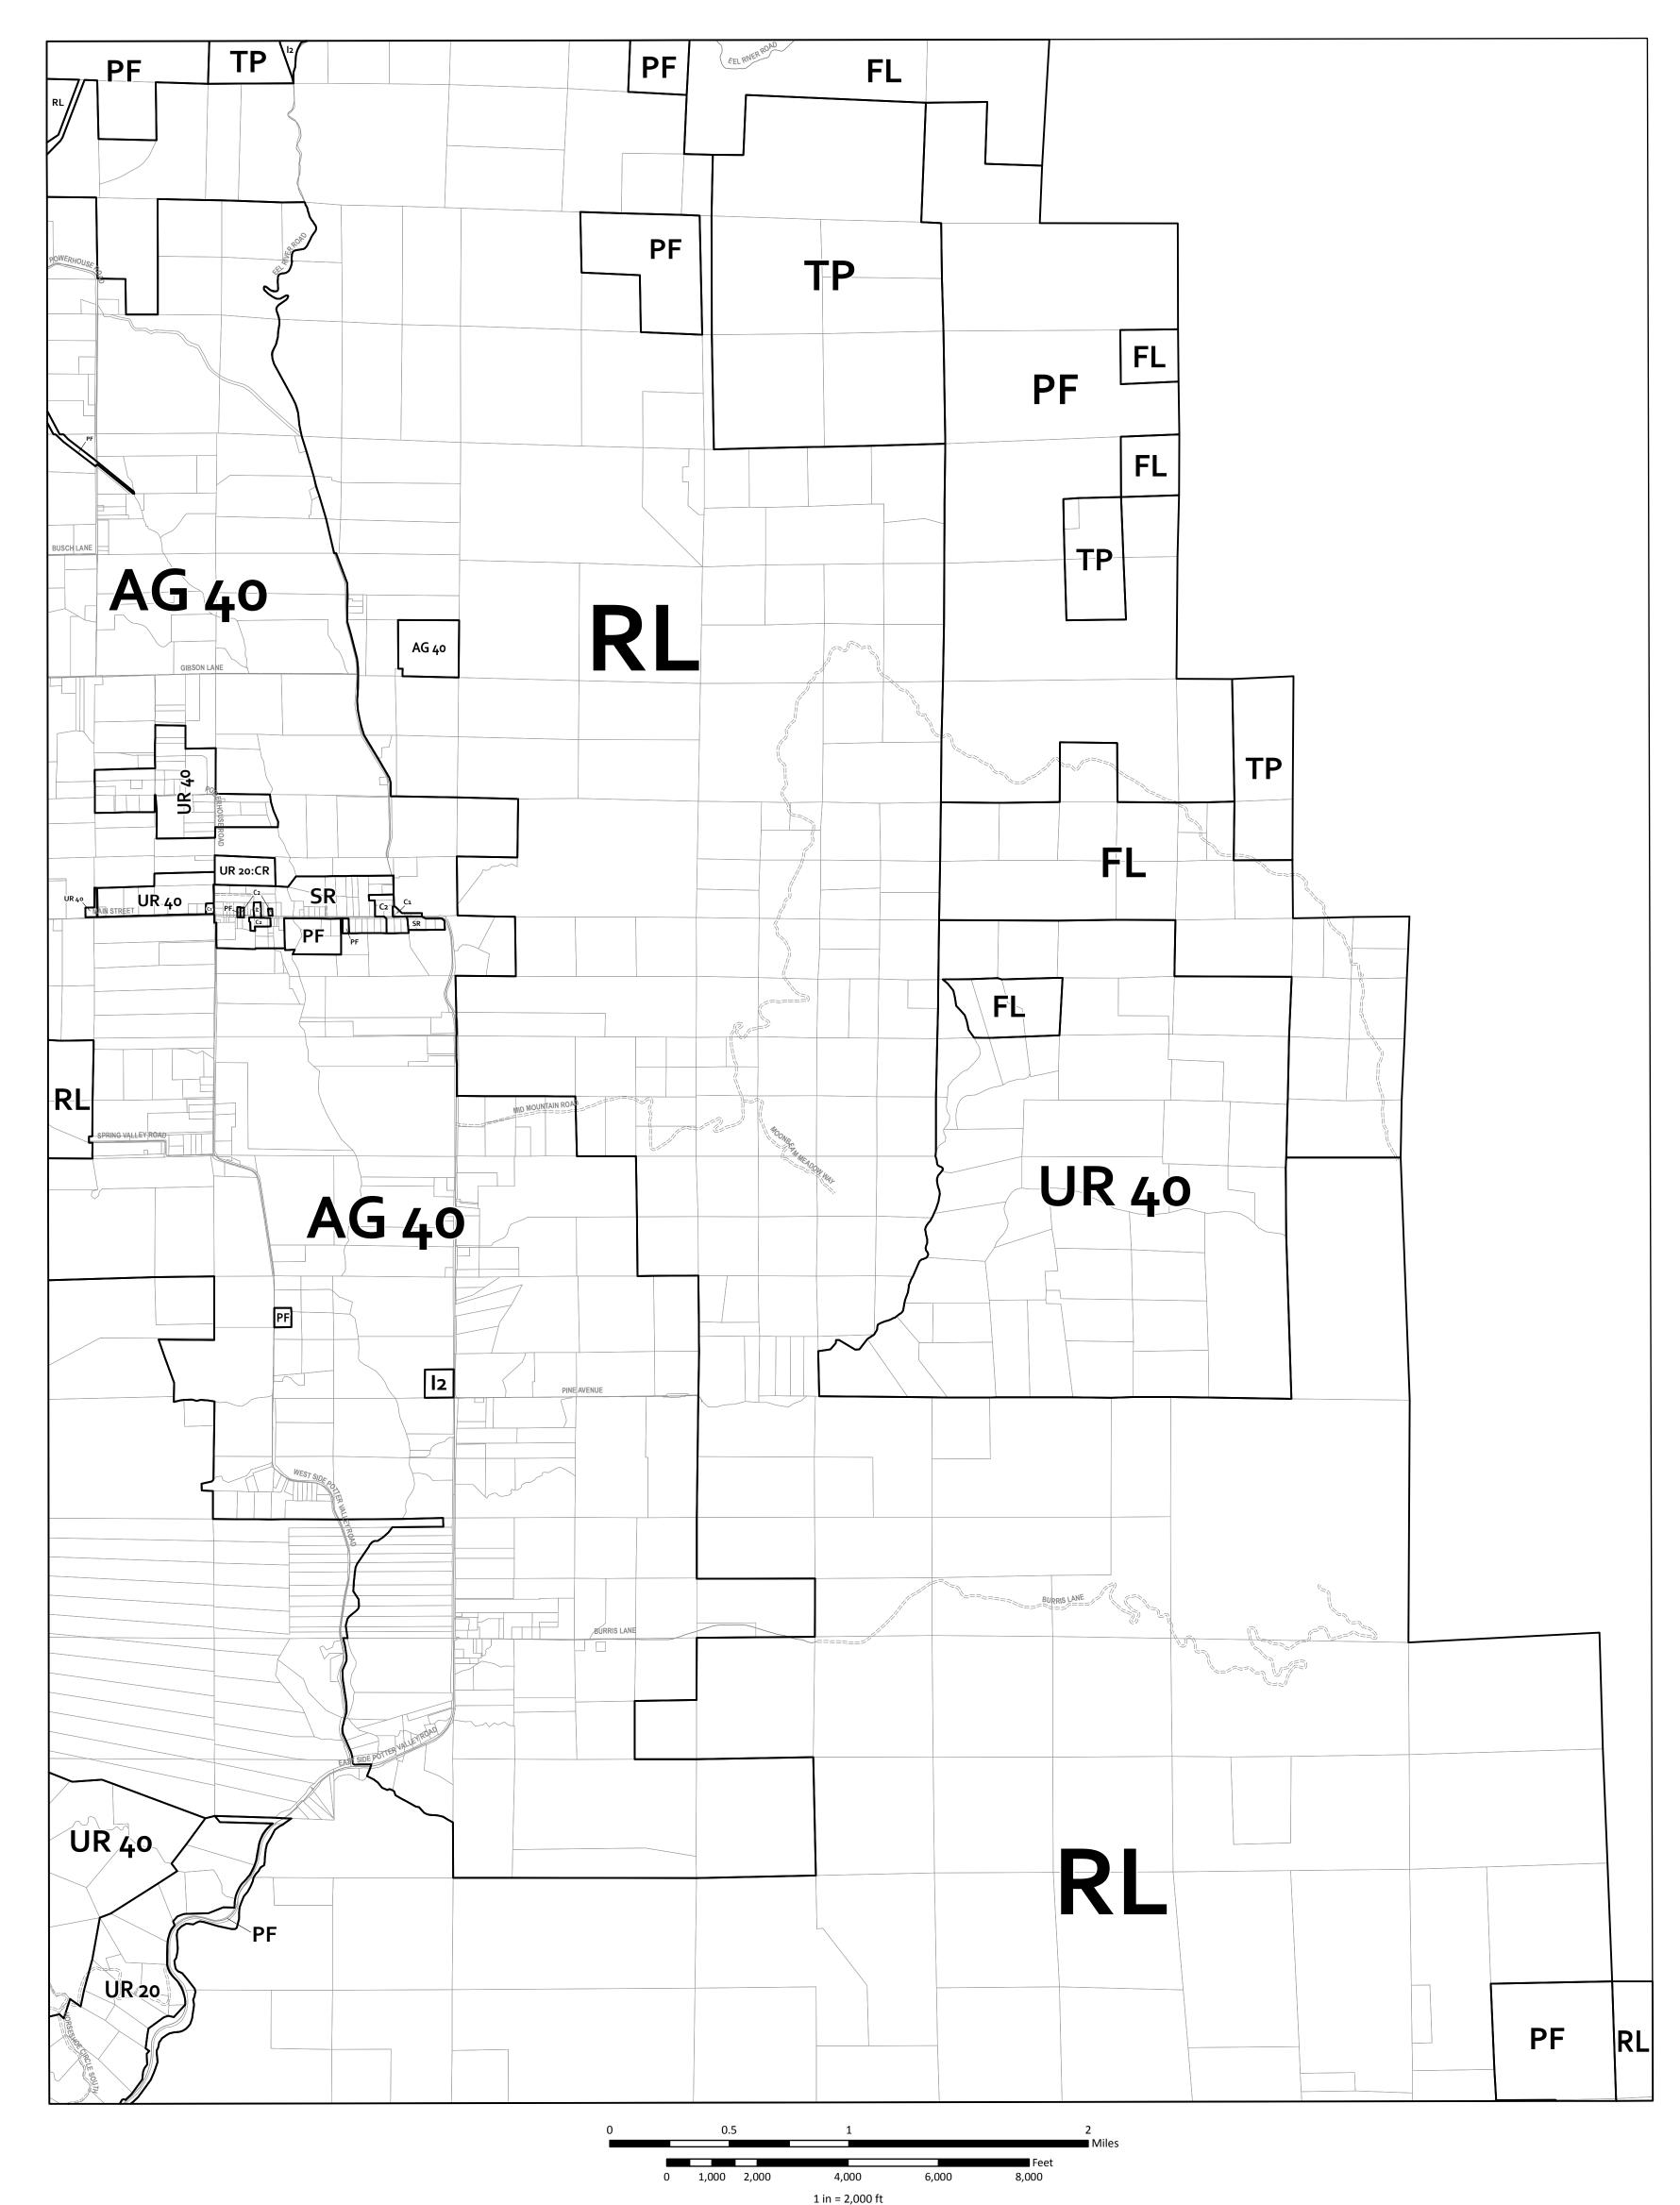

## **ZONING DISPLAY MAP**



## ZONING DISPLAY MAP



PRODUCED 2020 MENDOCINO COUNTY PLANNING & BLDG. SVCS. THIS IS NOT AN ADOPTED MAP FOR DISPLAY PURPOSES ONLY

Print Date: 7/6/2020

AG Agricultural **AG:CR** Agricultural (Contract Rezone)

**AZ** Airport Zone **C** Coastal Commercial

**C-PD** Coastal Commercial (Planned Development) C1 Inland Limited Commercial

C1:CR Inland Limited Commercial (Contract Rezone) C2 Inland General Commercial

C2:IS Inland General Commercial (Isolated Service) **FL** Forestland **FV** Fishing Village I Coastal Industrial

11 Inland Limited Industrial

**I1:CR** Inland Limited Industrial (Contract Rezone) 12 Inland General Industrial OS Open Space

**OS:CR** Open Space (Contract Rezone) PI Pinoleville Industrial **PF** Public Facility

**UR** Upland Residential

**PF:PD** Public Faci