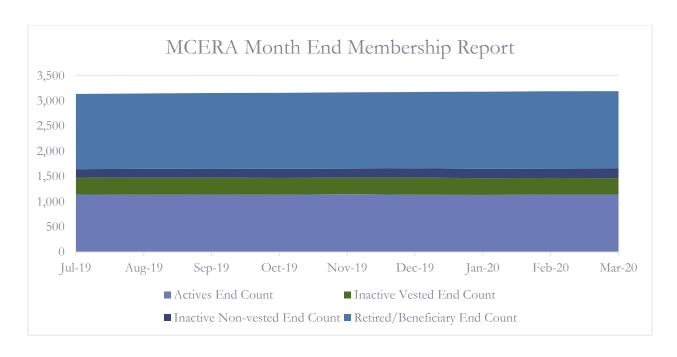

# Membership \*

### **Active**

|                             | Month | FY 19/20 |
|-----------------------------|-------|----------|
| Beginning of Period Balance | 1,126 |          |
| Plus New Members            | 21    | 122      |
| Minus Active Deaths         | 0     | -2       |
| Minus Terminations          | 18    | -136     |
| End of Period Balance       | 1,129 |          |

### **Inactive Vested**

|                             | Month | FY 19/20 |
|-----------------------------|-------|----------|
| Beginning of Period Balance | 323   |          |
| Plus/Minus                  | +2    | -4       |
| End of Period Balance       | 325   |          |

## **Inactive Non-Vested**

|                             | Month | FY 19/20 |
|-----------------------------|-------|----------|
| Beginning of Period Balance | 217   |          |
| Plus/Minus                  | +1    | +23      |
| End of Period Balance       | 218   |          |

# **Retired/Beneficiary**

|                             | Month | FY 19/20 |
|-----------------------------|-------|----------|
| Beginning of Period Balance | 1,572 |          |
| Plus New                    | 9     | 57       |
| Minus Deaths                | 4     | -25      |
| End of Period Balance       | 1,577 |          |