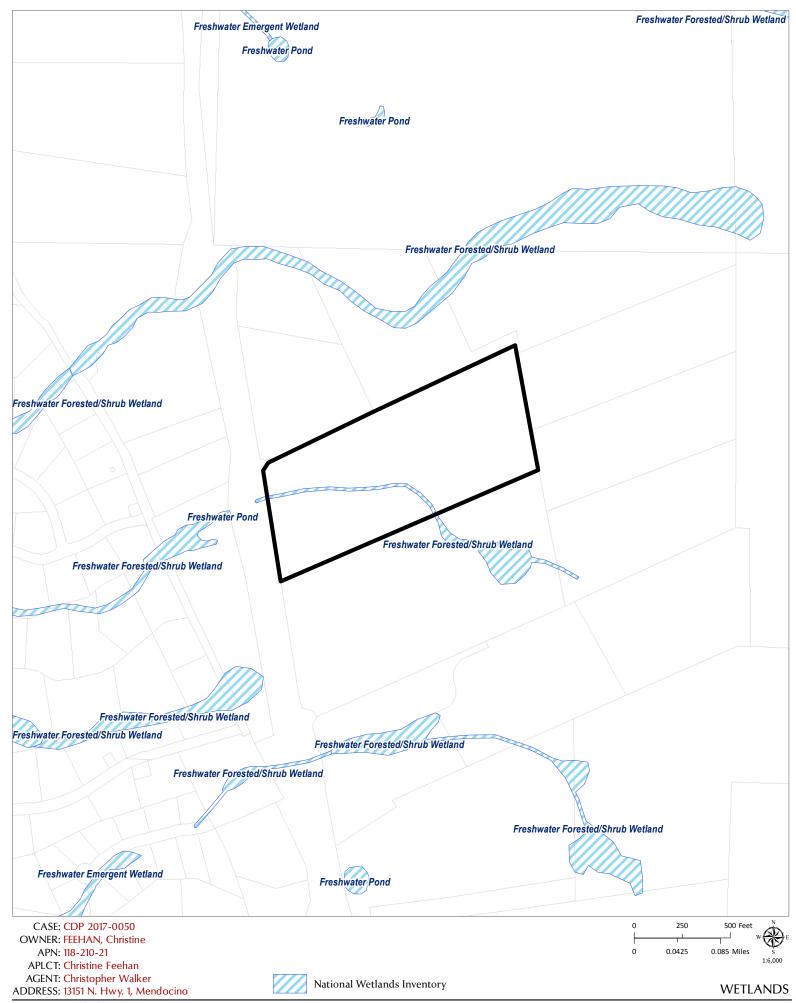

### **ENVIRONMENTAL DATA**

| 1. MAC:                                                                       | 13. AIRPORT LAND USE PLANNING AREA:                                                       |
|-------------------------------------------------------------------------------|-------------------------------------------------------------------------------------------|
| GIS<br>NO                                                                     | Airport Land Use Plan; GIS                                                                |
|                                                                               | NO                                                                                        |
| 2. FIRE HAZARD SEVERITY ZONE:<br>CALFIRE FRAP maps/GIS                        | 14. SUPERFUND/BROWNFIELD/HAZMAT SITE:                                                     |
| HIGH FIRE HAZARD                                                              | GIS; General Plan 3-11                                                                    |
|                                                                               | NO                                                                                        |
| 3. FIRE RESPONSIBILITY AREA:<br>CALFIRE FRAP maps/GIS                         | 15. NATURAL DIVERSITY DATABASE:                                                           |
| CalFire (State Responsible Agency)                                            | CA Dept. of Fish & Wildlife Rarefind Database/GIS                                         |
| Mendocino Fire District (Local Responsible Agency)                            | NO                                                                                        |
| 4. FARMLAND CLASSIFICATION:                                                   | 46 CTATE FORECT /RADI//DECREATION AREA ARIACENT                                           |
| GIS                                                                           | 16. STATE FOREST/PARK/RECREATION AREA ADJACENT:<br>GIS; General Plan 3-10                 |
| GRAZING (G) & RANGE (R)                                                       | NO                                                                                        |
| 5. FLOOD ZONE CLASSIFICATION:                                                 |                                                                                           |
| FEMA Flood Insurance Rate Maps (FIRM) NO                                      | 17. LANDSLIDE HAZARD:<br>Hazards and Landslides Map; GIS; Policy RM-61; General Plan 4-44 |
|                                                                               | NO                                                                                        |
| 6. COASTAL GROUNDWATER RESOURCE AREA:                                         |                                                                                           |
| Coastal Groundwater Study/GIS                                                 | 18. WATER EFFICIENT LANDSCAPE REQUIRED:                                                   |
| CRITICAL WATER AREAS                                                          | Policy RM-7; General Plan 4-34<br>NO                                                      |
| 7. SOIL CLASSIFICATION:                                                       |                                                                                           |
| Mendocino County Soils Study Eastern/Western Part                             | 19. WILD AND SCENIC RIVER:                                                                |
| 215—Tyson-Updegraff                                                           | <u>www.rivers.gov</u> (Eel Only); GIS<br><b>NO</b>                                        |
|                                                                               |                                                                                           |
| 8. PYGMY VEGETATION OR PYGMY CAPABLE SOIL:<br>LCP maps, Pygmy Soils Maps; GIS | 20. SPECIFIC PLAN/SPECIAL PLAN AREA:                                                      |
| NO; 199—Shinglemill-Gibney                                                    | Various Adopted Specific Plan Areas; GIS                                                  |
|                                                                               | NO                                                                                        |
| 9. WILLIAMSON ACT CONTRACT:<br>GIS/Mendocino County Assessor's Office         | 21. STATE CLEARINGHOUSE REQUIRED:                                                         |
| NO                                                                            | Policy                                                                                    |
|                                                                               | NO                                                                                        |
| <b>10. TIMBER PRODUCTION ZONE:</b>                                            | 22. OAK WOODLAND AREA:                                                                    |
| GIS<br>NO                                                                     | USDA                                                                                      |
|                                                                               | NO                                                                                        |
| 11. WETLANDS CLASSIFICATION:                                                  | 23. HARBOR DISTRICT:                                                                      |
| GIS<br>NO                                                                     | Sec. 20.512                                                                               |
|                                                                               | NO                                                                                        |
| 12. EARTHQUAKE FAULT ZONE:                                                    |                                                                                           |
| Earthquake Fault Zone Maps; GIS                                               |                                                                                           |
| NO                                                                            |                                                                                           |