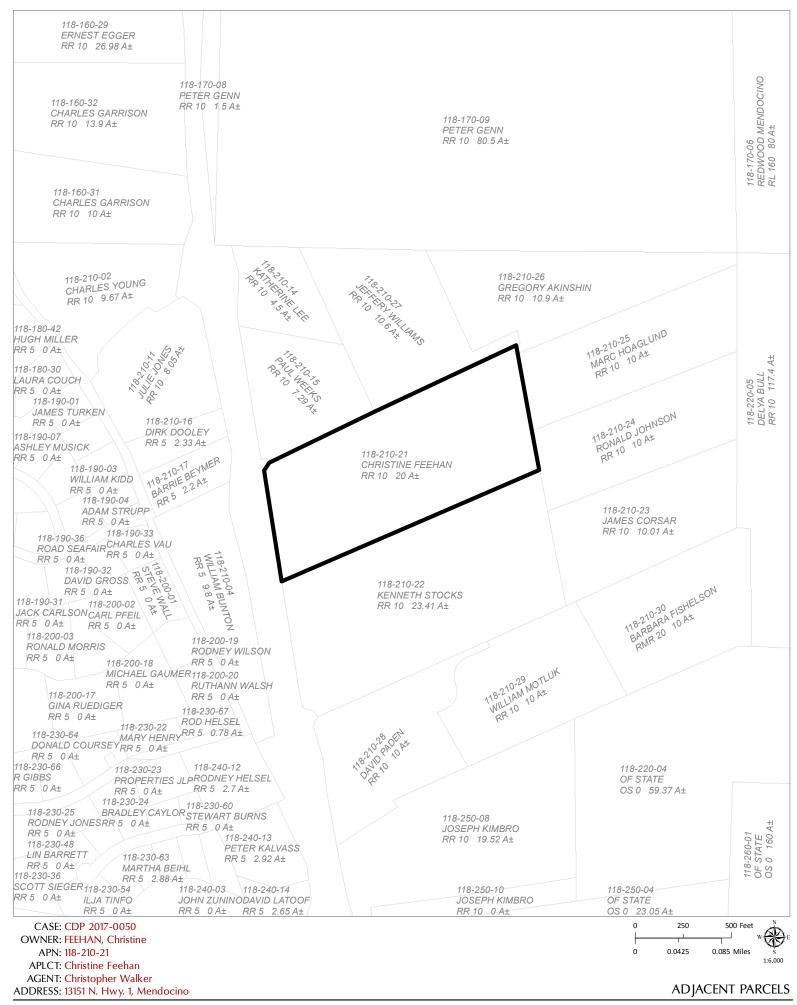

- **APN/S:** 118-210-21
- PARCEL SIZE: 20± Acres
- GENERAL PLAN: RR10PD:R ZONING: RR:10
- **EXISTING USES:** Residential
- **DISTRICT:** 4<sup>th</sup> Supervisorial District (Gjerde)

RELATED CASES: CCC 1-88-200W

|        | ADJACENT GENERAL PLAN       | ADJACENT ZONING             | ADJACENT LOT SIZES      | ADJACENT USES        |
|--------|-----------------------------|-----------------------------|-------------------------|----------------------|
| NORTH: | Rural Residential (RR10:PD) | Rural Residential (RR10:PD) | 7.3± acres; 10.6± acres | Residential          |
| EAST:  | Rural Residential (RR10:PD) | Rural Residential (RR10:PD) | 10.9± acres; 10± acres  | Residential          |
| SOUTH: | Rural Residential (RR10:PD) | Rural Residential (RR10:PD) | 23.5± acres             | Residential          |
| WEST:  | State Route 1 (SR 1)        | State Route 1 (SR 1)        | State Route 1 (SR 1)    | State Route 1 (SR 1) |
|        |                             |                             |                         |                      |