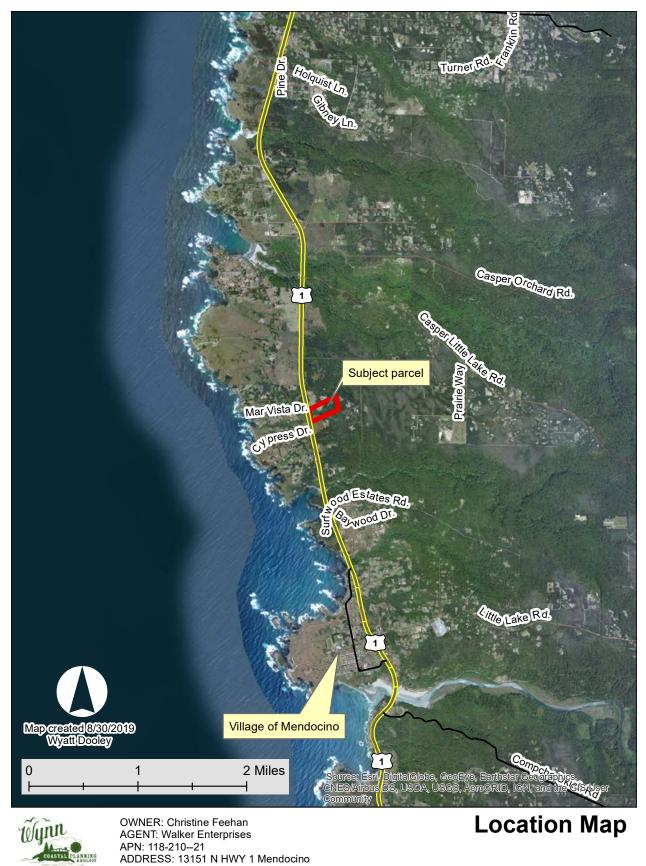

**LOCATION:** Located in the Coastal Zone, 2.0± miles north of the Town of Mendocino, on the east side of State Route 1 (SR 1), 0.5± miles north of its intersection with Point Cabrillo Drive (CR 564), located at 13151 North Highway 1, Mendocino (APN: 118-210-21).

LOCATION: Located in the Coastal Zone, 2.0± miles north of the Town of Mendocino, on the east side of State Route 1 (SR 1), 0.5± miles north of its intersection with Point Cabrillo Drive (CR 564), located at 13151 North Highway 1, Mendocino (APN: 118-210-21).