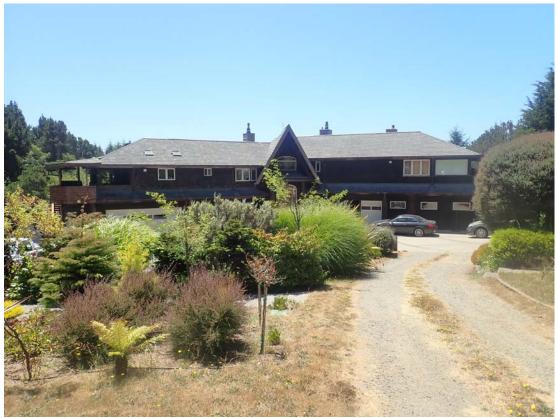

April 3, 2020

Manchester Point Arena Band of Pomo Indians

CASE#: CDP\_2017-0050 DATE FILED: 12/14/2017 OWNER/APPLICANT: CHRISTINE L. FEEHAN AGENT: CHRISTOPHER WALKER

**REQUEST:** Standard Coastal Development Permit request to convert an existing pole barn structure into a family care unit, storage and carport structure. Existing development on the parcel includes a single-family residence, shop, storage (book house), pool house, electricity, gas, well, and septic.

**LOCATION:** Located in the Coastal Zone, 2.0± miles north of the Town of Mendocino, on the east side of State Route 1 (SR 1), 0.5± miles north of its intersection with Point Cabrillo Drive (CR 564), located at 13151 North Highway 1, Mendocino (APN: 118-210-21).

# CASE: CDP\_2017-0050

AGENT: CHRISTOPHER WALKER

**REQUEST:** Standard Coastal Development Permit request to convert an existing pole barn structure into a family care unit, storage and carport structure. Existing development on the parcel includes a single-family residence, shop, storage (book house), pool house, electricity, gas, well, and septic.

LOCATION: Located in the Coastal Zone, 2.0± miles north of the Town of Mendocino, on the east side of State Route 1 (SR 1), 0.5± miles north of its intersection with Point Cabrillo Drive (CR 564), located at 13151 North Highway 1, Mendocino (APN: 118-210-21).