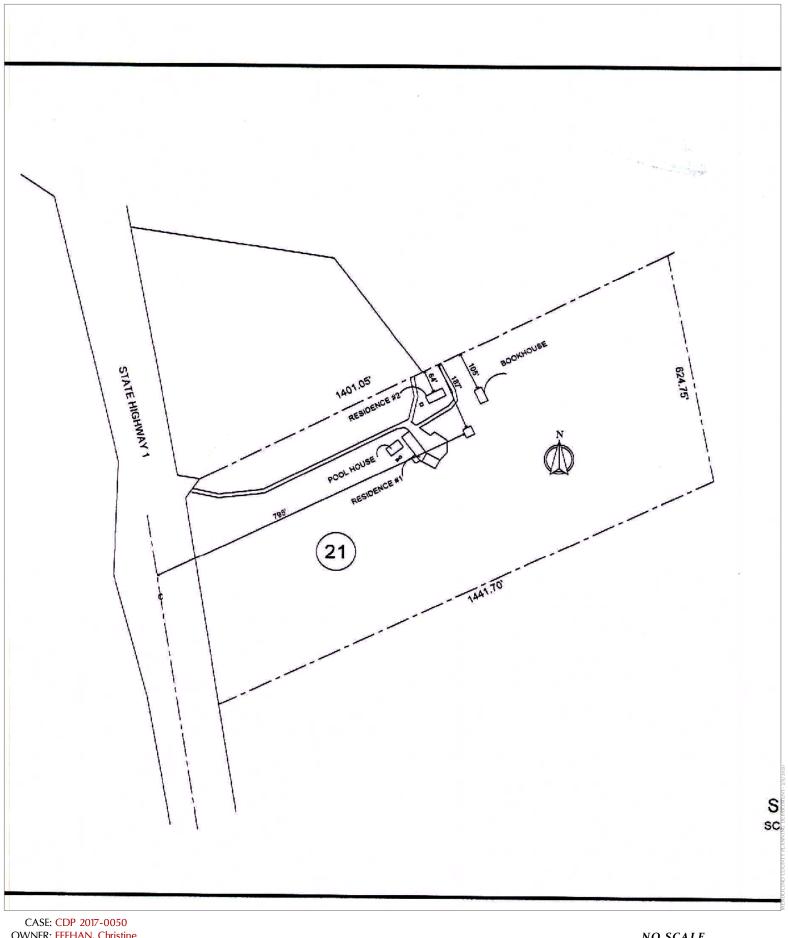

April 3, 2020

Manchester Point Arena Band of Pomo Indians

CASE#: CDP\_2017-0050 DATE FILED: 12/14/2017 OWNER/APPLICANT: CHRISTINE L. FEEHAN AGENT: CHRISTOPHER WALKER

**REQUEST:** Standard Coastal Development Permit request to convert an existing pole barn structure into a family care unit, storage and carport structure. Existing development on the parcel includes a single-family residence, shop, storage (book house), pool house, electricity, gas, well, and septic.

# CASE: CDP\_2017-0050

AGENT: CHRISTOPHER WALKER

**REQUEST:** Standard Coastal Development Permit request to convert an existing pole barn structure into a family care unit, storage and carport structure. Existing development on the parcel includes a single-family residence, shop, storage (book house), pool house, electricity, gas, well, and septic.

- **APN/S:** 118-210-21
- PARCEL SIZE: 20± Acres
- GENERAL PLAN: RR10PD:R ZONING: RR:10
- **EXISTING USES:** Residential
- **DISTRICT:** 4<sup>th</sup> Supervisorial District (Gjerde)

RELATED CASES: CCC 1-88-200W