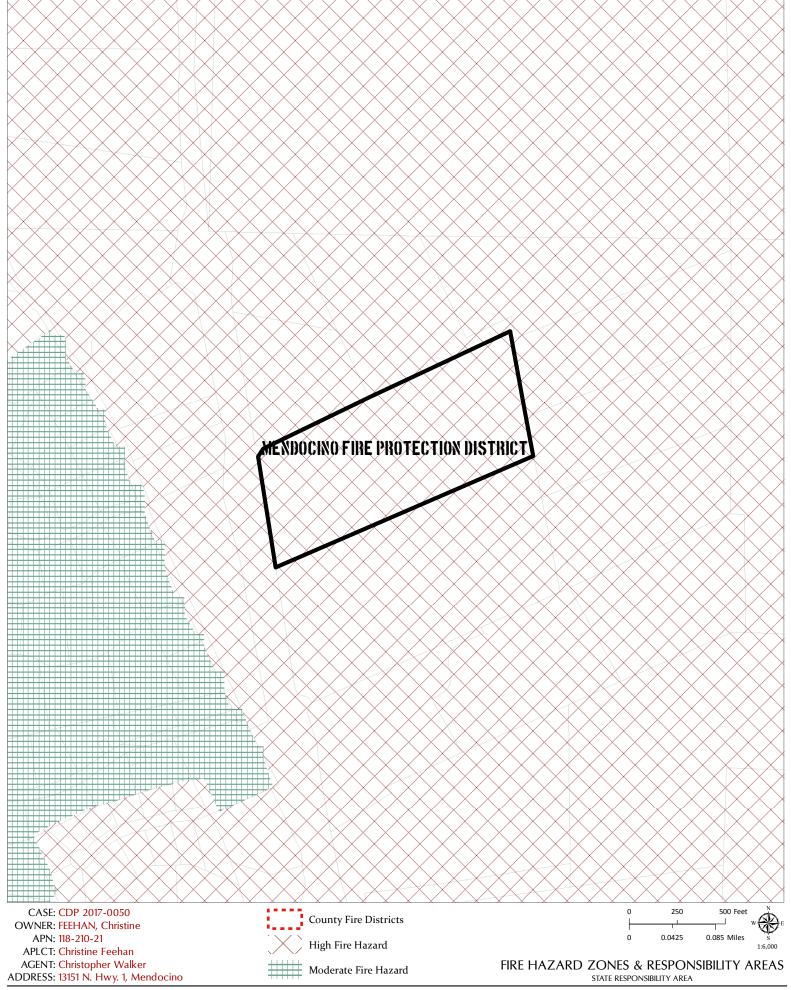

### **ENVIRONMENTAL DATA**

| 1. MAC:                                                                       | 13. AIRPORT LAND USE PLANNING AREA:                                                       |
|-------------------------------------------------------------------------------|-------------------------------------------------------------------------------------------|
| GIS<br>NO                                                                     | Airport Land Use Plan; GIS                                                                |
|                                                                               | NO                                                                                        |
| 2. FIRE HAZARD SEVERITY ZONE:<br>CALFIRE FRAP maps/GIS                        | 14. SUPERFUND/BROWNFIELD/HAZMAT SITE:                                                     |
| HIGH FIRE HAZARD                                                              | GIS; General Plan 3-11                                                                    |
|                                                                               | NO                                                                                        |
| 3. FIRE RESPONSIBILITY AREA:<br>CALFIRE FRAP maps/GIS                         | 15. NATURAL DIVERSITY DATABASE:                                                           |
| CalFire (State Responsible Agency)                                            | CA Dept. of Fish & Wildlife Rarefind Database/GIS                                         |
| Mendocino Fire District (Local Responsible Agency)                            | NO                                                                                        |
| 4. FARMLAND CLASSIFICATION:                                                   | 46 CTATE FORECT /RADI//DECREATION AREA ARIACENT                                           |
| GIS                                                                           | 16. STATE FOREST/PARK/RECREATION AREA ADJACENT:<br>GIS; General Plan 3-10                 |
| GRAZING (G) & RANGE (R)                                                       | NO                                                                                        |
| 5. FLOOD ZONE CLASSIFICATION:                                                 |                                                                                           |
| FEMA Flood Insurance Rate Maps (FIRM) NO                                      | 17. LANDSLIDE HAZARD:<br>Hazards and Landslides Map; GIS; Policy RM-61; General Plan 4-44 |
|                                                                               | NO                                                                                        |
| 6. COASTAL GROUNDWATER RESOURCE AREA:                                         |                                                                                           |
| Coastal Groundwater Study/GIS                                                 | 18. WATER EFFICIENT LANDSCAPE REQUIRED:                                                   |
| CRITICAL WATER AREAS                                                          | Policy RM-7; General Plan 4-34<br>NO                                                      |
| 7. SOIL CLASSIFICATION:                                                       |                                                                                           |
| Mendocino County Soils Study Eastern/Western Part                             | 19. WILD AND SCENIC RIVER:                                                                |
| 215—Tyson-Updegraff                                                           | <u>www.rivers.gov</u> (Eel Only); GIS<br><b>NO</b>                                        |
|                                                                               |                                                                                           |
| 8. PYGMY VEGETATION OR PYGMY CAPABLE SOIL:<br>LCP maps, Pygmy Soils Maps; GIS | 20. SPECIFIC PLAN/SPECIAL PLAN AREA:                                                      |
| NO; 199—Shinglemill-Gibney                                                    | Various Adopted Specific Plan Areas; GIS                                                  |
|                                                                               | NO                                                                                        |
| 9. WILLIAMSON ACT CONTRACT:<br>GIS/Mendocino County Assessor's Office         | 21. STATE CLEARINGHOUSE REQUIRED:                                                         |
| NO                                                                            | Policy                                                                                    |
|                                                                               | NO                                                                                        |
| <b>10. TIMBER PRODUCTION ZONE:</b>                                            | 22. OAK WOODLAND AREA:                                                                    |
| GIS<br>NO                                                                     | USDA                                                                                      |
|                                                                               | NO                                                                                        |
| 11. WETLANDS CLASSIFICATION:                                                  | 23. HARBOR DISTRICT:                                                                      |
| GIS<br>NO                                                                     | Sec. 20.512                                                                               |
|                                                                               | NO                                                                                        |
| 12. EARTHQUAKE FAULT ZONE:                                                    |                                                                                           |
| Earthquake Fault Zone Maps; GIS                                               |                                                                                           |
| NO                                                                            |                                                                                           |