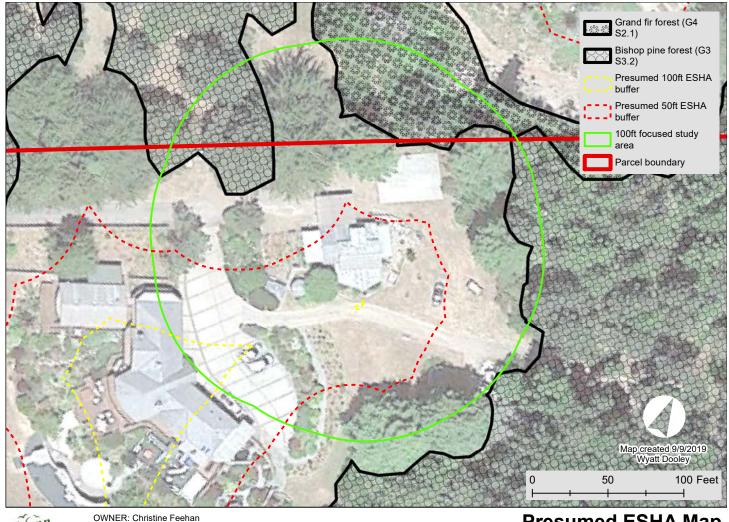

#### ADDITIONAL INFORMATION:

Coastal Commission Waiver # 1-88-200 for single-family residence; and BLA with Coastal Commission # 1-89-07 never vested; and Biological Scoping Survey Completed on July 24, 2019.

**30. BIOLOGICAL RESOURCES & NATURAL AREAS:** Biological Resources & Natural Area Map; GIS; General Plan 4-9 *NO* 

**31. BLUFFTOP GEOLOGY:** GIS; 20.500.020 *NO* 

| COUNTY OF MENDOCINO<br>EPT OF PLANNING AND BUILDING SERVICES<br>20 WEST FIR STREET<br>ORT BRAGG, CA 95437<br>lephone: 707-964-5379<br>X: 707-961-2427<br>s@co.mendocino.ca.us<br>w.co.mendocino.ca.us/planning | Case No(s) $CDP-2017 - 005$<br>CDF No(s) $253 - 17$<br>Date Filed $12-14 - 2017$<br>Fee $42,384 = 2017$<br>Receipt No. $Pej - 018574$<br>Received by $MALDMANJ$<br>Office Use Only |
|----------------------------------------------------------------------------------------------------------------------------------------------------------------------------------------------------------------|------------------------------------------------------------------------------------------------------------------------------------------------------------------------------------|
| COASTAL ZONE APPLI                                                                                                                                                                                             | CATION FORM                                                                                                                                                                        |
| APPLICANT                                                                                                                                                                                                      | Poset Netymur (Neger) and The Dial Secondary in<br>removal i readsuiete.                                                                                                           |
| Name CHRISTING FREAD                                                                                                                                                                                           |                                                                                                                                                                                    |
| Address 13151 NORTH HIGHWAY 1                                                                                                                                                                                  |                                                                                                                                                                                    |
| City MENDOCINIO State CA Zip Coo                                                                                                                                                                               | de 954600 Phone                                                                                                                                                                    |
| ame CARISTOPHER WALKE                                                                                                                                                                                          | le 95460 Phone                                                                                                                                                                     |
| ity FT. BLANCY State CA Zip Cod                                                                                                                                                                                | e 95437 Phone                                                                                                                                                                      |
| indense omplete the following:                                                                                                                                                                                 | n ne meterne <u>comparatel, industrial</u> or insi                                                                                                                                 |
| Square feet     Street ADDRESS       Jo     Acres                                                                                                                                                              | HENDOCNO, 95460                                                                                                                                                                    |
| ASSESSOR'S PARCEL NUMBER(S)                                                                                                                                                                                    | V ne of leading transfers proposed. Will the proposed project or planed?                                                                                                           |
|                                                                                                                                                                                                                |                                                                                                                                                                                    |
| certify that the information submitted with this application is true and $1$                                                                                                                                   | d accurate.                                                                                                                                                                        |
| Ith the 11/20/17                                                                                                                                                                                               |                                                                                                                                                                                    |