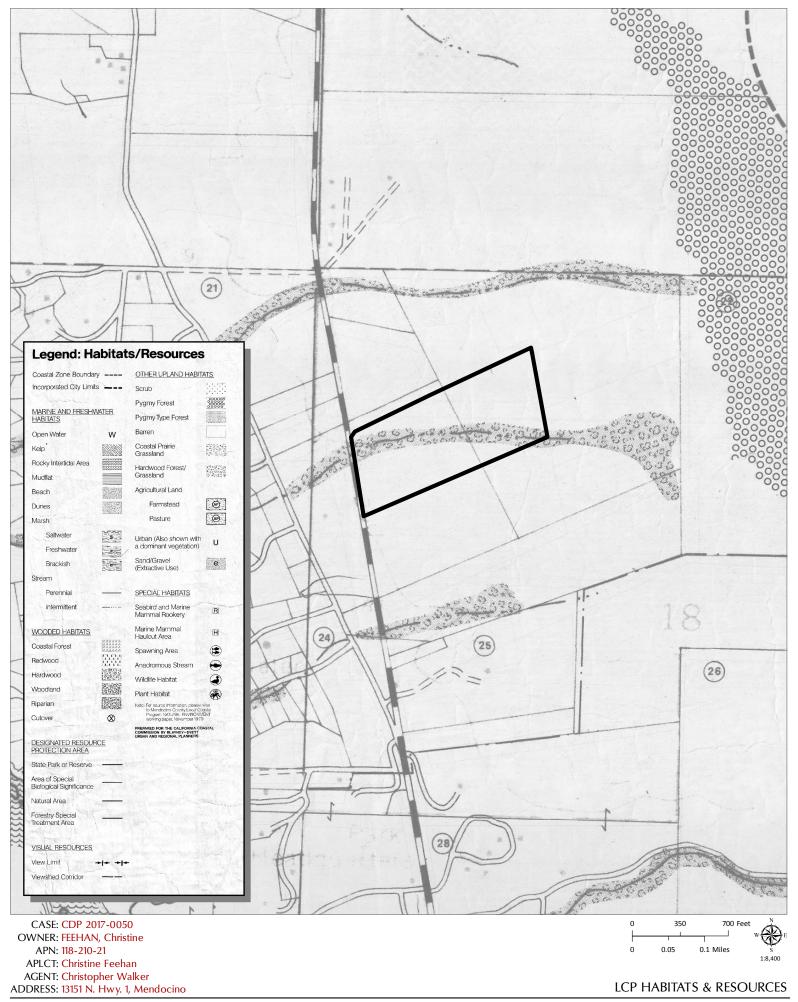

# 24. LCP LAND USE CLASSIFICATION:

LAND USE MAP 15 - CASPAR

25. LCP LAND CAPABILITIES & NATURAL HAZARDS: LCP Land Capabilities maps/GIS; 20.500 NON-PRIME AG LAND

**26. LCP HABITATS & RESOURCES:** LCP Habitat maps/GIS; 20.496 *BARREN; RAPARIAN* 