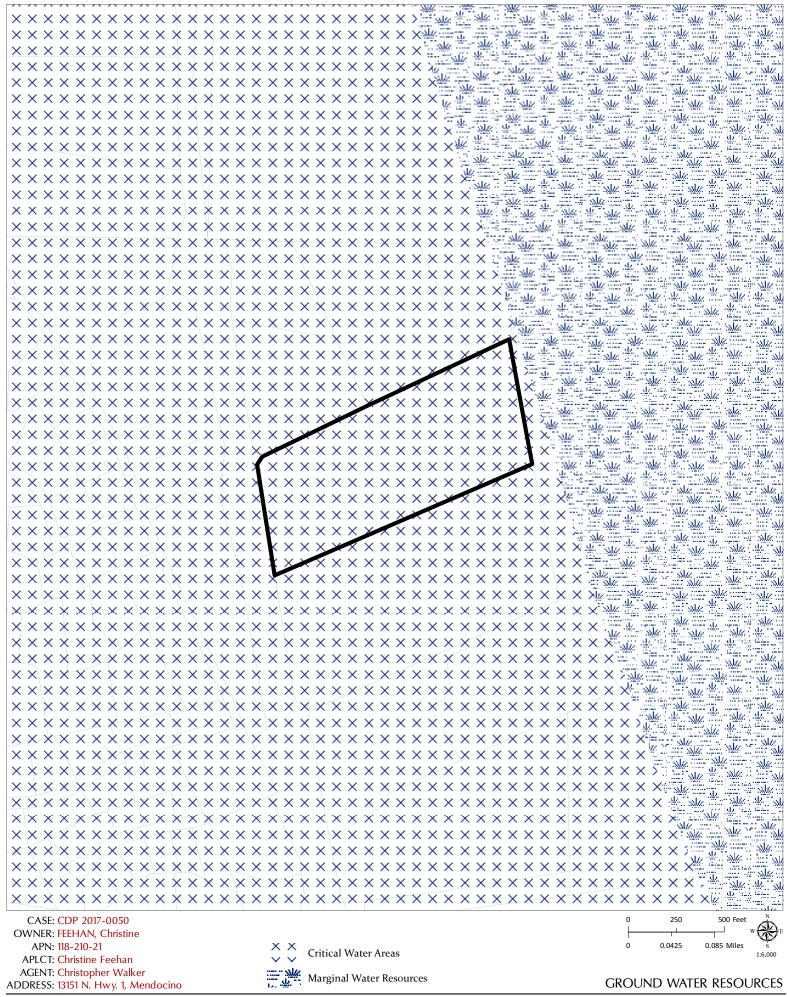

### **ENVIRONMENTAL DATA**

| 1. MAC:                                                                       | 13. AIRPORT LAND USE PLANNING AREA:                                                       |
|-------------------------------------------------------------------------------|-------------------------------------------------------------------------------------------|
| GIS<br>NO                                                                     | Airport Land Use Plan; GIS                                                                |
|                                                                               | NO                                                                                        |
| 2. FIRE HAZARD SEVERITY ZONE:<br>CALFIRE FRAP maps/GIS                        | 14. SUPERFUND/BROWNFIELD/HAZMAT SITE:                                                     |
| HIGH FIRE HAZARD                                                              | GIS; General Plan 3-11                                                                    |
|                                                                               | NO                                                                                        |
| 3. FIRE RESPONSIBILITY AREA:<br>CALFIRE FRAP maps/GIS                         | 15. NATURAL DIVERSITY DATABASE:                                                           |
| CalFire (State Responsible Agency)                                            | CA Dept. of Fish & Wildlife Rarefind Database/GIS                                         |
| Mendocino Fire District (Local Responsible Agency)                            | NO                                                                                        |
| 4. FARMLAND CLASSIFICATION:                                                   | 46 CTATE FORECT /RADI//DECREATION AREA ARIACENT                                           |
| GIS                                                                           | 16. STATE FOREST/PARK/RECREATION AREA ADJACENT:<br>GIS; General Plan 3-10                 |
| GRAZING (G) & RANGE (R)                                                       | NO                                                                                        |
| 5. FLOOD ZONE CLASSIFICATION:                                                 |                                                                                           |
| FEMA Flood Insurance Rate Maps (FIRM) NO                                      | 17. LANDSLIDE HAZARD:<br>Hazards and Landslides Map; GIS; Policy RM-61; General Plan 4-44 |
|                                                                               | NO                                                                                        |
| 6. COASTAL GROUNDWATER RESOURCE AREA:                                         |                                                                                           |
| Coastal Groundwater Study/GIS                                                 | 18. WATER EFFICIENT LANDSCAPE REQUIRED:                                                   |
| CRITICAL WATER AREAS                                                          | Policy RM-7; General Plan 4-34<br>NO                                                      |
| 7. SOIL CLASSIFICATION:                                                       |                                                                                           |
| Mendocino County Soils Study Eastern/Western Part                             | 19. WILD AND SCENIC RIVER:                                                                |
| 215—Tyson-Updegraff                                                           | <u>www.rivers.gov</u> (Eel Only); GIS<br><b>NO</b>                                        |
|                                                                               |                                                                                           |
| 8. PYGMY VEGETATION OR PYGMY CAPABLE SOIL:<br>LCP maps, Pygmy Soils Maps; GIS | 20. SPECIFIC PLAN/SPECIAL PLAN AREA:                                                      |
| NO; 199—Shinglemill-Gibney                                                    | Various Adopted Specific Plan Areas; GIS                                                  |
|                                                                               | NO                                                                                        |
| 9. WILLIAMSON ACT CONTRACT:<br>GIS/Mendocino County Assessor's Office         | 21. STATE CLEARINGHOUSE REQUIRED:                                                         |
| NO                                                                            | Policy                                                                                    |
|                                                                               | NO                                                                                        |
| <b>10. TIMBER PRODUCTION ZONE:</b>                                            | 22. OAK WOODLAND AREA:                                                                    |
| GIS<br>NO                                                                     | USDA                                                                                      |
|                                                                               | NO                                                                                        |
| 11. WETLANDS CLASSIFICATION:                                                  | 23. HARBOR DISTRICT:                                                                      |
| GIS<br>NO                                                                     | Sec. 20.512                                                                               |
|                                                                               | NO                                                                                        |
| 12. EARTHQUAKE FAULT ZONE:                                                    |                                                                                           |
| Earthquake Fault Zone Maps; GIS                                               |                                                                                           |
| NO                                                                            |                                                                                           |