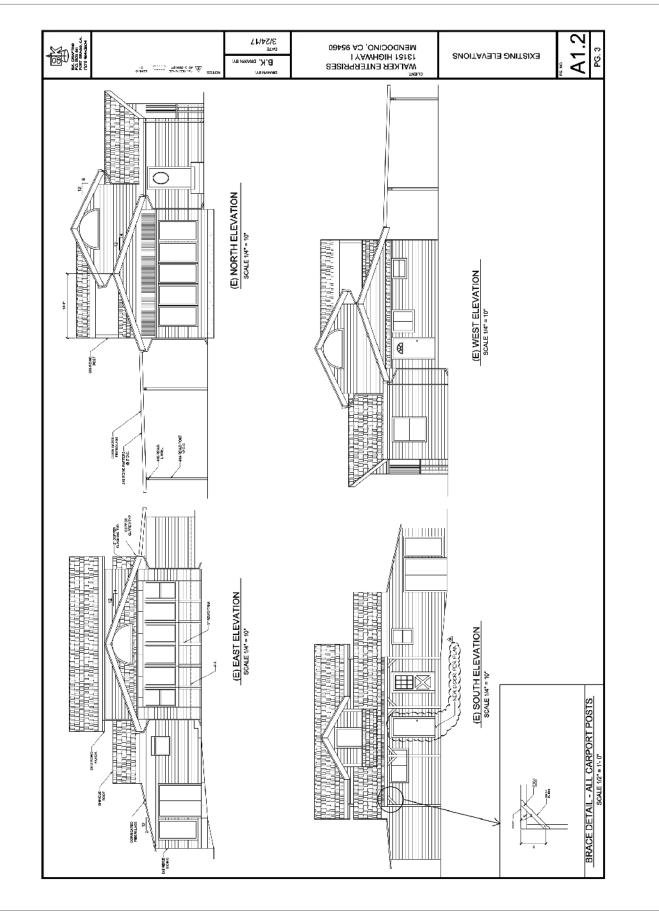

April 3, 2020

Manchester Point Arena Band of Pomo Indians

CASE#: CDP\_2017-0050 DATE FILED: 12/14/2017 OWNER/APPLICANT: CHRISTINE L. FEEHAN AGENT: CHRISTOPHER WALKER

**REQUEST:** Standard Coastal Development Permit request to convert an existing pole barn structure into a family care unit, storage and carport structure. Existing development on the parcel includes a single-family residence, shop, storage (book house), pool house, electricity, gas, well, and septic.

# CASE: CDP\_2017-0050

AGENT: CHRISTOPHER WALKER

**REQUEST:** Standard Coastal Development Permit request to convert an existing pole barn structure into a family care unit, storage and carport structure. Existing development on the parcel includes a single-family residence, shop, storage (book house), pool house, electricity, gas, well, and septic.