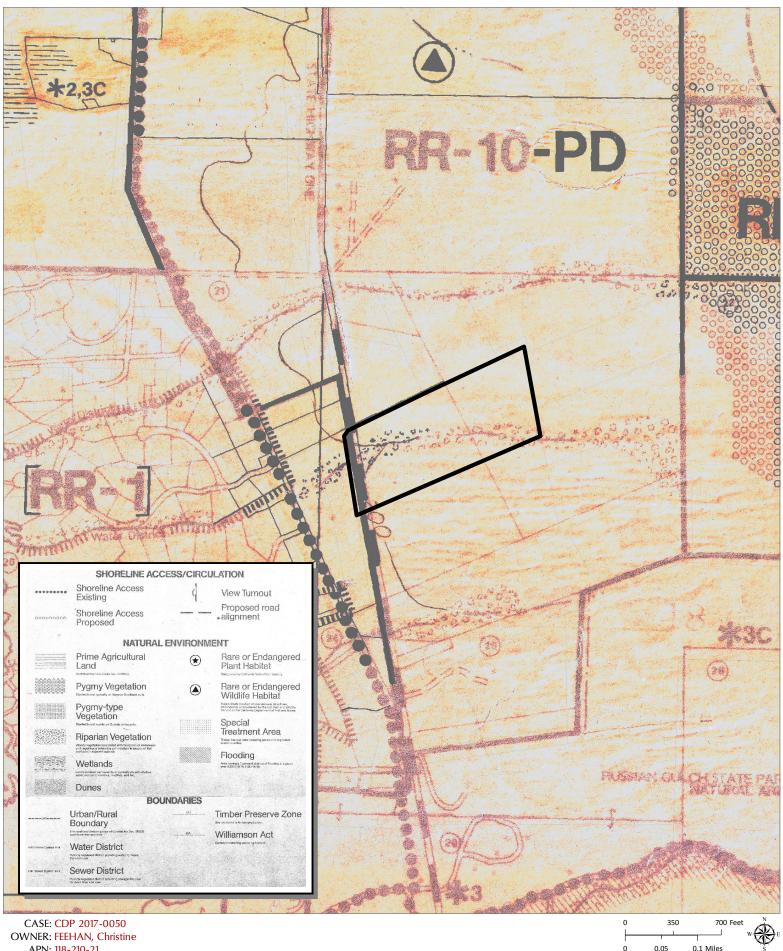

# 24. LCP LAND USE CLASSIFICATION:

LAND USE MAP 15 - CASPAR

25. LCP LAND CAPABILITIES & NATURAL HAZARDS: LCP Land Capabilities maps/GIS; 20.500 NON-PRIME AG LAND

**26. LCP HABITATS & RESOURCES:** LCP Habitat maps/GIS; 20.496 *BARREN; RAPARIAN* 

27. COASTAL COMMISSION APPEALABLE AREA: Post LCP Certification Permit and Appeal Jurisdiction maps/GIS; 20.544 NO 28. CDP EXCLUSION ZONE: CDP Exclusion Zone maps/GIS NO

29. HIGHLY SCENIC AREA: Highly Scenic & Tree Removal Area Maps/GIS; Secs. 20.504.015, 20.504.020 NO

**30. BIOLOGICAL RESOURCES & NATURAL AREAS:** Biological Resources & Natural Area Map; GIS; General Plan 4-9 *NO* 

**31. BLUFFTOP GEOLOGY:** GIS; 20.500.020 *NO* 

| COUNTY OF MENDOCINO<br>EPT OF PLANNING AND BUILDING SERVICES<br>20 WEST FIR STREET<br>ORT BRAGG, CA 95437<br>lephone: 707-964-5379<br>X: 707-961-2427<br>s@co.mendocino.ca.us<br>w.co.mendocino.ca.us/planning | Case No(s) $CDP-2017 - 005$<br>CDF No(s) $253 - 17$<br>Date Filed $12-14 - 2017$<br>Fee $42,384 = 2017$<br>Receipt No. $Pej - 018574$<br>Received by $MALDMANJ$<br>Office Use Only |
|----------------------------------------------------------------------------------------------------------------------------------------------------------------------------------------------------------------|------------------------------------------------------------------------------------------------------------------------------------------------------------------------------------|
| COASTAL ZONE APPLI                                                                                                                                                                                             | CATION FORM                                                                                                                                                                        |
| APPLICANT                                                                                                                                                                                                      | Poset Netymur (Neger) and The Dial Secondary in<br>removal i readsuiete.                                                                                                           |
| Name CHRISTING FREAD                                                                                                                                                                                           |                                                                                                                                                                                    |
| Address 13151 NORTH HIGHWAY 1                                                                                                                                                                                  |                                                                                                                                                                                    |
| City MENDOCINIO State CA Zip Coo                                                                                                                                                                               | de 954600 Phone                                                                                                                                                                    |
| ame CARISTOPHER WALKE                                                                                                                                                                                          | le 95460 Phone                                                                                                                                                                     |
| ity FT. BLANCY State CA Zip Cod                                                                                                                                                                                | e 95437 Phone                                                                                                                                                                      |
| indense omplete the following:                                                                                                                                                                                 | n ne meterne <u>comparatel, industrial</u> or insi                                                                                                                                 |
| Square feet     Street ADDRESS       Jo     Acres                                                                                                                                                              | HENDOCNO, 95460                                                                                                                                                                    |
| ASSESSOR'S PARCEL NUMBER(S)                                                                                                                                                                                    | V ne of leading transfers proposed. Will the proposed project or planed?                                                                                                           |
|                                                                                                                                                                                                                |                                                                                                                                                                                    |
| certify that the information submitted with this application is true and $1$                                                                                                                                   | d accurate.                                                                                                                                                                        |
| Ith the 11/20/17                                                                                                                                                                                               |                                                                                                                                                                                    |