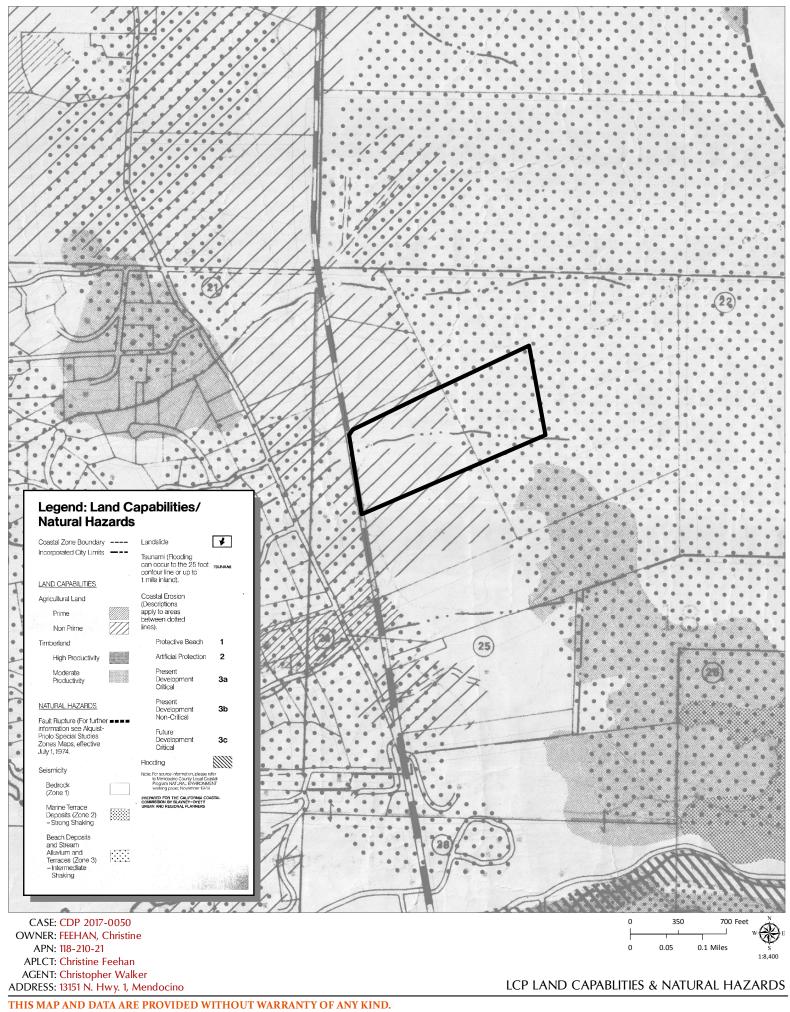

# 24. LCP LAND USE CLASSIFICATION:

LAND USE MAP 15 - CASPAR

25. LCP LAND CAPABILITIES & NATURAL HAZARDS: LCP Land Capabilities maps/GIS; 20.500 NON-PRIME AG LAND

**26. LCP HABITATS & RESOURCES:** LCP Habitat maps/GIS; 20.496 *BARREN; RAPARIAN* 