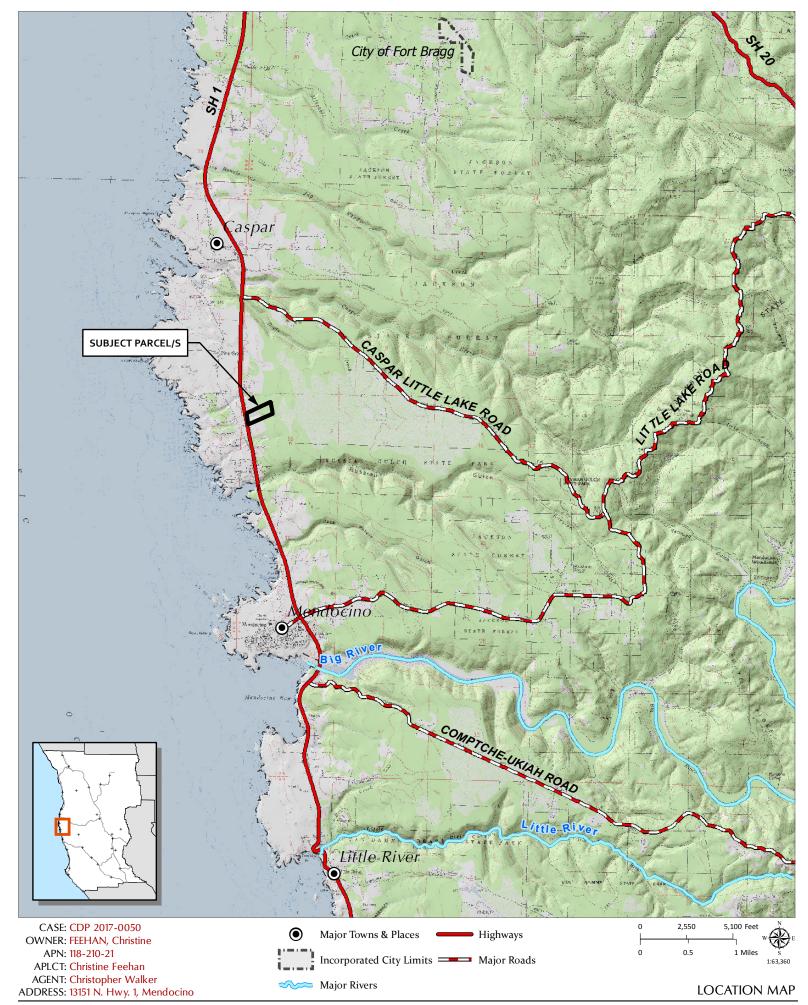

**LOCATION:** Located in the Coastal Zone, 2.0± miles north of the Town of Mendocino, on the east side of State Route 1 (SR 1), 0.5± miles north of its intersection with Point Cabrillo Drive (CR 564), located at 13151 North Highway 1, Mendocino (APN: 118-210-21).

LOCATION: Located in the Coastal Zone, 2.0± miles north of the Town of Mendocino, on the east side of State Route 1 (SR 1), 0.5± miles north of its intersection with Point Cabrillo Drive (CR 564), located at 13151 North Highway 1, Mendocino (APN: 118-210-21).