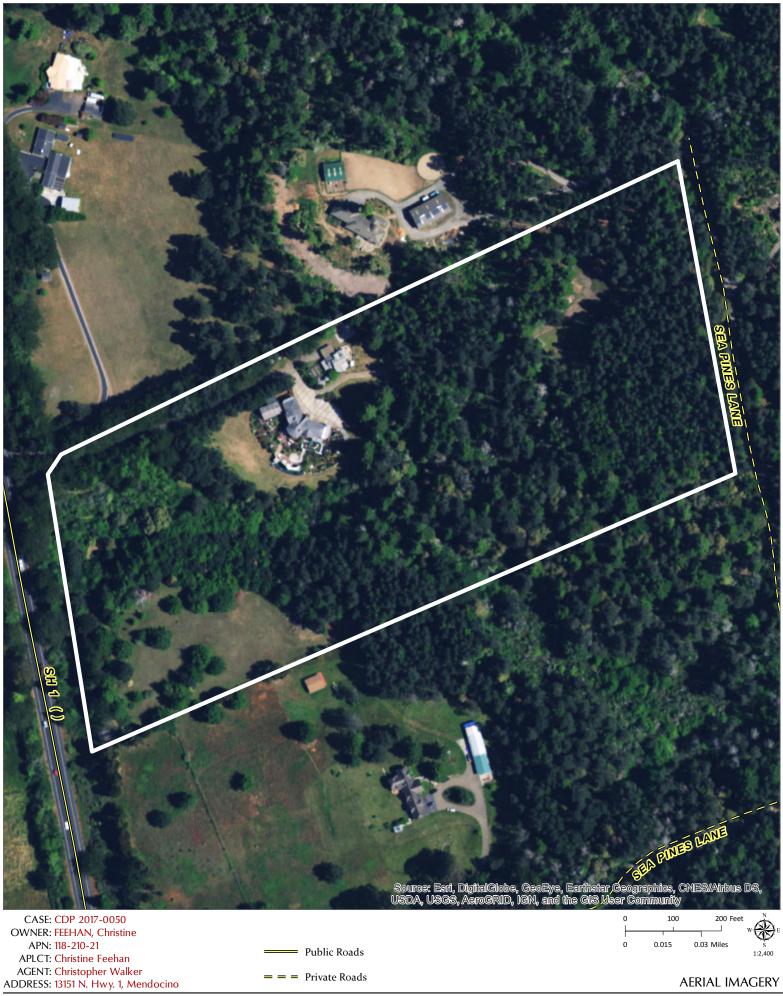

April 3, 2020

Manchester Point Arena Band of Pomo Indians

CASE#: CDP\_2017-0050 DATE FILED: 12/14/2017 OWNER/APPLICANT: CHRISTINE L. FEEHAN AGENT: CHRISTOPHER WALKER

**REQUEST:** Standard Coastal Development Permit request to convert an existing pole barn structure into a family care unit, storage and carport structure. Existing development on the parcel includes a single-family residence, shop, storage (book house), pool house, electricity, gas, well, and septic.

# CASE: CDP\_2017-0050

AGENT: CHRISTOPHER WALKER

**REQUEST:** Standard Coastal Development Permit request to convert an existing pole barn structure into a family care unit, storage and carport structure. Existing development on the parcel includes a single-family residence, shop, storage (book house), pool house, electricity, gas, well, and septic.

- **APN/S:** 118-210-21
- PARCEL SIZE: 20± Acres
- GENERAL PLAN: RR10PD:R ZONING: RR:10
- **EXISTING USES:** Residential
- **DISTRICT:** 4<sup>th</sup> Supervisorial District (Gjerde)

RELATED CASES: CCC 1-88-200W