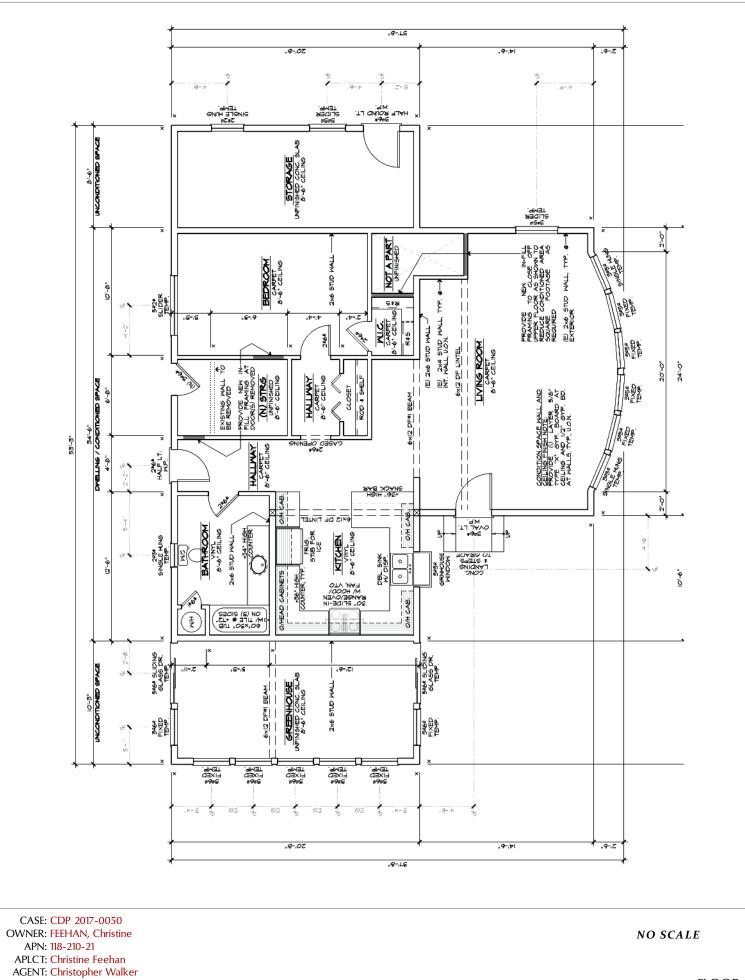

April 3, 2020

Manchester Point Arena Band of Pomo Indians

CASE#: CDP\_2017-0050 DATE FILED: 12/14/2017 OWNER/APPLICANT: CHRISTINE L. FEEHAN AGENT: CHRISTOPHER WALKER

**REQUEST:** Standard Coastal Development Permit request to convert an existing pole barn structure into a family care unit, storage and carport structure. Existing development on the parcel includes a single-family residence, shop, storage (book house), pool house, electricity, gas, well, and septic.

# CASE: CDP\_2017-0050

AGENT: CHRISTOPHER WALKER

**REQUEST:** Standard Coastal Development Permit request to convert an existing pole barn structure into a family care unit, storage and carport structure. Existing development on the parcel includes a single-family residence, shop, storage (book house), pool house, electricity, gas, well, and septic.