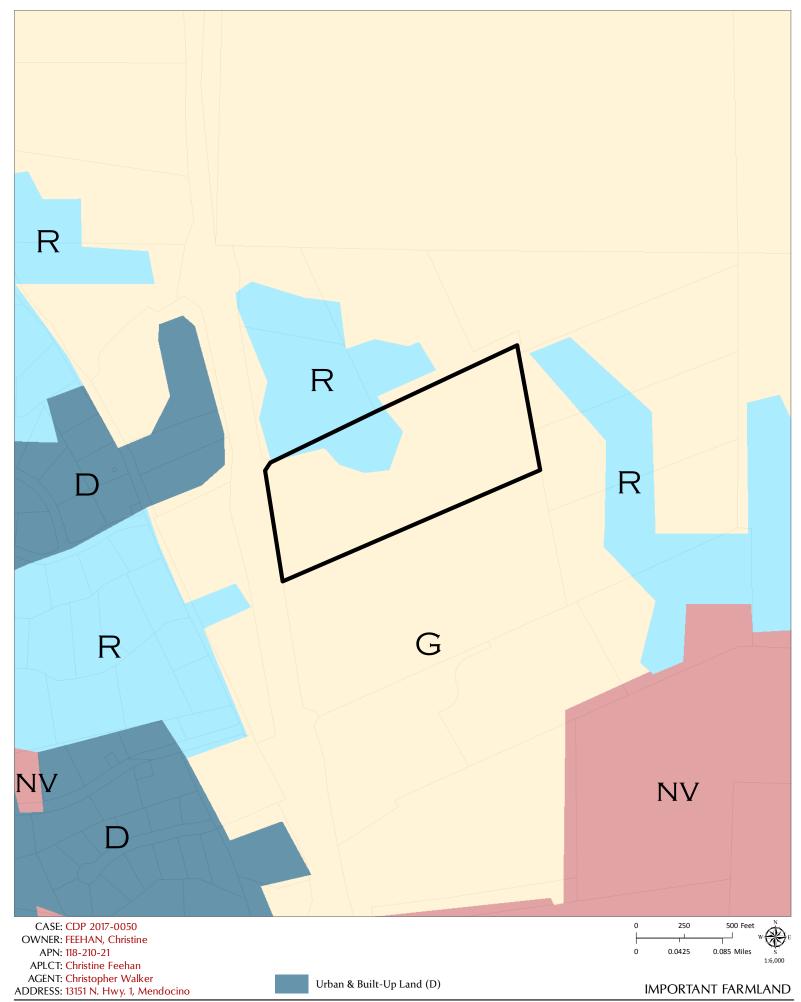

### **ENVIRONMENTAL DATA**

| 1. MAC:                                                                       | 13. AIRPORT LAND USE PLANNING AREA:                                                       |
|-------------------------------------------------------------------------------|-------------------------------------------------------------------------------------------|
| GIS<br>NO                                                                     | Airport Land Use Plan; GIS                                                                |
|                                                                               | NO                                                                                        |
| 2. FIRE HAZARD SEVERITY ZONE:<br>CALFIRE FRAP maps/GIS                        | 14. SUPERFUND/BROWNFIELD/HAZMAT SITE:                                                     |
| HIGH FIRE HAZARD                                                              | GIS; General Plan 3-11                                                                    |
|                                                                               | NO                                                                                        |
| 3. FIRE RESPONSIBILITY AREA:<br>CALFIRE FRAP maps/GIS                         | 15. NATURAL DIVERSITY DATABASE:                                                           |
| CalFire (State Responsible Agency)                                            | CA Dept. of Fish & Wildlife Rarefind Database/GIS                                         |
| Mendocino Fire District (Local Responsible Agency)                            | NO                                                                                        |
| 4. FARMLAND CLASSIFICATION:                                                   | 46 CTATE FORECT /RADI//DECREATION AREA ARIACENT                                           |
| GIS                                                                           | 16. STATE FOREST/PARK/RECREATION AREA ADJACENT:<br>GIS; General Plan 3-10                 |
| GRAZING (G) & RANGE (R)                                                       | NO                                                                                        |
| 5. FLOOD ZONE CLASSIFICATION:                                                 |                                                                                           |
| FEMA Flood Insurance Rate Maps (FIRM) NO                                      | 17. LANDSLIDE HAZARD:<br>Hazards and Landslides Map; GIS; Policy RM-61; General Plan 4-44 |
|                                                                               | NO                                                                                        |
| 6. COASTAL GROUNDWATER RESOURCE AREA:                                         |                                                                                           |
| Coastal Groundwater Study/GIS                                                 | 18. WATER EFFICIENT LANDSCAPE REQUIRED:                                                   |
| CRITICAL WATER AREAS                                                          | Policy RM-7; General Plan 4-34<br>NO                                                      |
| 7. SOIL CLASSIFICATION:                                                       |                                                                                           |
| Mendocino County Soils Study Eastern/Western Part                             | 19. WILD AND SCENIC RIVER:                                                                |
| 215—Tyson-Updegraff                                                           | <u>www.rivers.gov</u> (Eel Only); GIS<br><b>NO</b>                                        |
|                                                                               |                                                                                           |
| 8. PYGMY VEGETATION OR PYGMY CAPABLE SOIL:<br>LCP maps, Pygmy Soils Maps; GIS | 20. SPECIFIC PLAN/SPECIAL PLAN AREA:                                                      |
| NO; 199—Shinglemill-Gibney                                                    | Various Adopted Specific Plan Areas; GIS                                                  |
|                                                                               | NO                                                                                        |
| 9. WILLIAMSON ACT CONTRACT:<br>GIS/Mendocino County Assessor's Office         | 21. STATE CLEARINGHOUSE REQUIRED:                                                         |
| NO                                                                            | Policy                                                                                    |
|                                                                               | NO                                                                                        |
| <b>10. TIMBER PRODUCTION ZONE:</b>                                            | 22. OAK WOODLAND AREA:                                                                    |
| GIS<br>NO                                                                     | USDA                                                                                      |
|                                                                               | NO                                                                                        |
| 11. WETLANDS CLASSIFICATION:                                                  | 23. HARBOR DISTRICT:                                                                      |
| GIS<br>NO                                                                     | Sec. 20.512                                                                               |
|                                                                               | NO                                                                                        |
| 12. EARTHQUAKE FAULT ZONE:                                                    |                                                                                           |
| Earthquake Fault Zone Maps; GIS                                               |                                                                                           |
| NO                                                                            |                                                                                           |