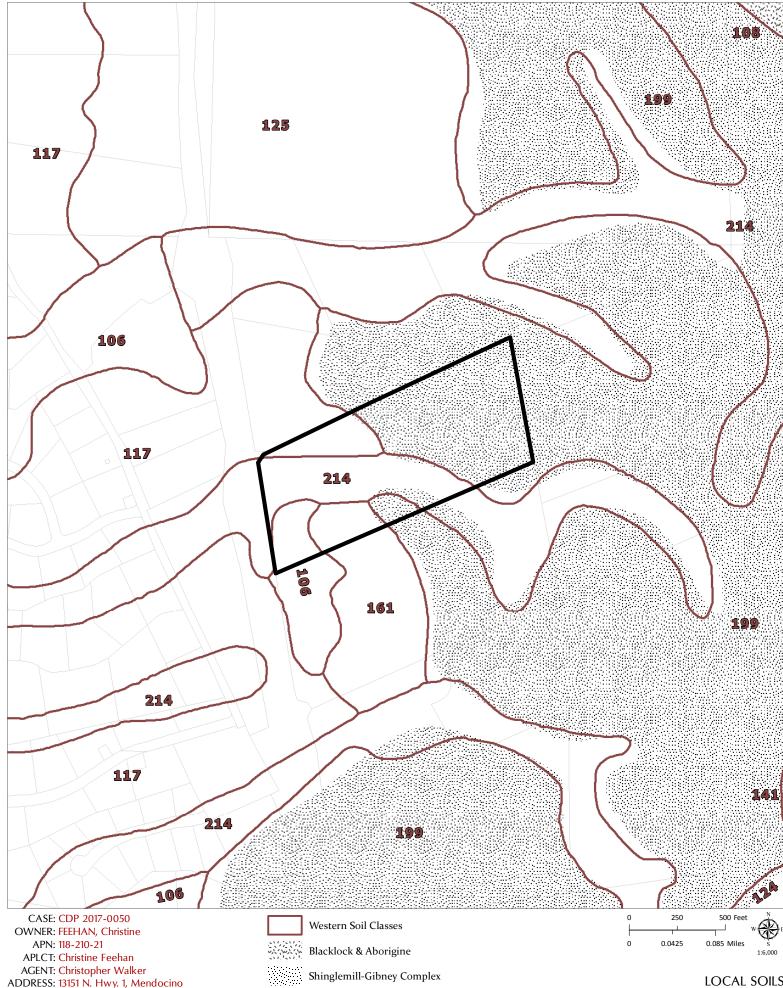

### **ENVIRONMENTAL DATA**

| 1. MAC:                                                                       | 13. AIRPORT LAND USE PLANNING AREA:                                                       |
|-------------------------------------------------------------------------------|-------------------------------------------------------------------------------------------|
| GIS<br>NO                                                                     | Airport Land Use Plan; GIS                                                                |
|                                                                               | NO                                                                                        |
| 2. FIRE HAZARD SEVERITY ZONE:<br>CALFIRE FRAP maps/GIS                        | 14. SUPERFUND/BROWNFIELD/HAZMAT SITE:                                                     |
| HIGH FIRE HAZARD                                                              | GIS; General Plan 3-11                                                                    |
|                                                                               | NO                                                                                        |
| 3. FIRE RESPONSIBILITY AREA:<br>CALFIRE FRAP maps/GIS                         | 15. NATURAL DIVERSITY DATABASE:                                                           |
| CalFire (State Responsible Agency)                                            | CA Dept. of Fish & Wildlife Rarefind Database/GIS                                         |
| Mendocino Fire District (Local Responsible Agency)                            | NO                                                                                        |
| 4. FARMLAND CLASSIFICATION:                                                   | 46 CTATE FORECT /RADI//DECREATION AREA ARIACENT                                           |
| GIS                                                                           | 16. STATE FOREST/PARK/RECREATION AREA ADJACENT:<br>GIS; General Plan 3-10                 |
| GRAZING (G) & RANGE (R)                                                       | NO                                                                                        |
| 5. FLOOD ZONE CLASSIFICATION:                                                 |                                                                                           |
| FEMA Flood Insurance Rate Maps (FIRM) NO                                      | 17. LANDSLIDE HAZARD:<br>Hazards and Landslides Map; GIS; Policy RM-61; General Plan 4-44 |
|                                                                               | NO                                                                                        |
| 6. COASTAL GROUNDWATER RESOURCE AREA:                                         |                                                                                           |
| Coastal Groundwater Study/GIS                                                 | 18. WATER EFFICIENT LANDSCAPE REQUIRED:                                                   |
| CRITICAL WATER AREAS                                                          | Policy RM-7; General Plan 4-34<br>NO                                                      |
| 7. SOIL CLASSIFICATION:                                                       |                                                                                           |
| Mendocino County Soils Study Eastern/Western Part                             | 19. WILD AND SCENIC RIVER:                                                                |
| 215—Tyson-Updegraff                                                           | <u>www.rivers.gov</u> (Eel Only); GIS<br><b>NO</b>                                        |
|                                                                               |                                                                                           |
| 8. PYGMY VEGETATION OR PYGMY CAPABLE SOIL:<br>LCP maps, Pygmy Soils Maps; GIS | 20. SPECIFIC PLAN/SPECIAL PLAN AREA:                                                      |
| NO; 199—Shinglemill-Gibney                                                    | Various Adopted Specific Plan Areas; GIS                                                  |
|                                                                               | NO                                                                                        |
| 9. WILLIAMSON ACT CONTRACT:<br>GIS/Mendocino County Assessor's Office         | 21. STATE CLEARINGHOUSE REQUIRED:                                                         |
| NO                                                                            | Policy                                                                                    |
|                                                                               | NO                                                                                        |
| <b>10. TIMBER PRODUCTION ZONE:</b>                                            | 22. OAK WOODLAND AREA:                                                                    |
| GIS<br>NO                                                                     | USDA                                                                                      |
|                                                                               | NO                                                                                        |
| 11. WETLANDS CLASSIFICATION:                                                  | 23. HARBOR DISTRICT:                                                                      |
| GIS<br>NO                                                                     | Sec. 20.512                                                                               |
|                                                                               | NO                                                                                        |
| 12. EARTHQUAKE FAULT ZONE:                                                    |                                                                                           |
| Earthquake Fault Zone Maps; GIS                                               |                                                                                           |
| NO                                                                            |                                                                                           |