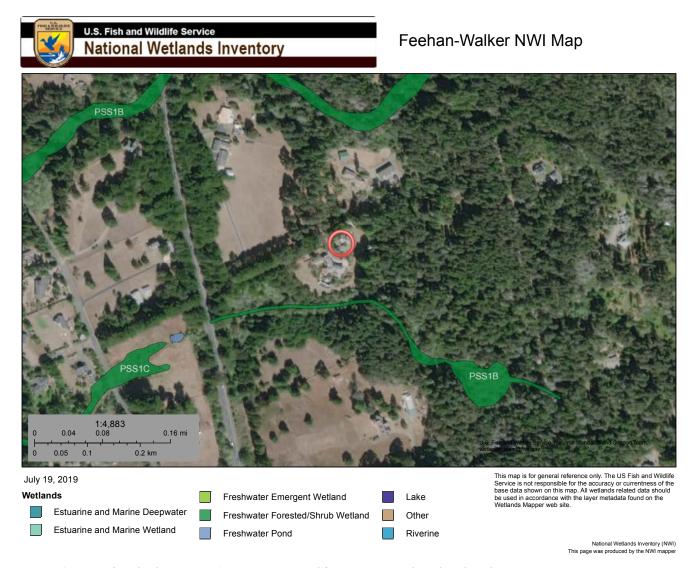

### **ENVIRONMENTAL DATA**

| 1. MAC:                                                                       | 13. AIRPORT LAND USE PLANNING AREA:                                                       |
|-------------------------------------------------------------------------------|-------------------------------------------------------------------------------------------|
| GIS<br>NO                                                                     | Airport Land Use Plan; GIS                                                                |
|                                                                               | NO                                                                                        |
| 2. FIRE HAZARD SEVERITY ZONE:<br>CALFIRE FRAP maps/GIS                        | 14. SUPERFUND/BROWNFIELD/HAZMAT SITE:                                                     |
| HIGH FIRE HAZARD                                                              | GIS; General Plan 3-11                                                                    |
|                                                                               | NO                                                                                        |
| 3. FIRE RESPONSIBILITY AREA:<br>CALFIRE FRAP maps/GIS                         | 15. NATURAL DIVERSITY DATABASE:                                                           |
| CalFire (State Responsible Agency)                                            | CA Dept. of Fish & Wildlife Rarefind Database/GIS                                         |
| Mendocino Fire District (Local Responsible Agency)                            | NO                                                                                        |
| 4. FARMLAND CLASSIFICATION:                                                   | 46 CTATE FORECT /RADI//DECREATION AREA ARIACENT                                           |
| GIS                                                                           | 16. STATE FOREST/PARK/RECREATION AREA ADJACENT:<br>GIS; General Plan 3-10                 |
| GRAZING (G) & RANGE (R)                                                       | NO                                                                                        |
| 5. FLOOD ZONE CLASSIFICATION:                                                 |                                                                                           |
| FEMA Flood Insurance Rate Maps (FIRM) NO                                      | 17. LANDSLIDE HAZARD:<br>Hazards and Landslides Map; GIS; Policy RM-61; General Plan 4-44 |
|                                                                               | NO                                                                                        |
| 6. COASTAL GROUNDWATER RESOURCE AREA:                                         |                                                                                           |
| Coastal Groundwater Study/GIS                                                 | 18. WATER EFFICIENT LANDSCAPE REQUIRED:                                                   |
| CRITICAL WATER AREAS                                                          | Policy RM-7; General Plan 4-34<br>NO                                                      |
| 7. SOIL CLASSIFICATION:                                                       |                                                                                           |
| Mendocino County Soils Study Eastern/Western Part                             | 19. WILD AND SCENIC RIVER:                                                                |
| 215—Tyson-Updegraff                                                           | <u>www.rivers.gov</u> (Eel Only); GIS<br><b>NO</b>                                        |
|                                                                               |                                                                                           |
| 8. PYGMY VEGETATION OR PYGMY CAPABLE SOIL:<br>LCP maps, Pygmy Soils Maps; GIS | 20. SPECIFIC PLAN/SPECIAL PLAN AREA:                                                      |
| NO; 199—Shinglemill-Gibney                                                    | Various Adopted Specific Plan Areas; GIS                                                  |
|                                                                               | NO                                                                                        |
| 9. WILLIAMSON ACT CONTRACT:<br>GIS/Mendocino County Assessor's Office         | 21. STATE CLEARINGHOUSE REQUIRED:                                                         |
| NO                                                                            | Policy                                                                                    |
|                                                                               | NO                                                                                        |
| <b>10. TIMBER PRODUCTION ZONE:</b>                                            | 22. OAK WOODLAND AREA:                                                                    |
| GIS<br>NO                                                                     | USDA                                                                                      |
|                                                                               | NO                                                                                        |
| 11. WETLANDS CLASSIFICATION:                                                  | 23. HARBOR DISTRICT:                                                                      |
| GIS<br>NO                                                                     | Sec. 20.512                                                                               |
|                                                                               | NO                                                                                        |
| 12. EARTHQUAKE FAULT ZONE:                                                    |                                                                                           |
| Earthquake Fault Zone Maps; GIS                                               |                                                                                           |
| NO                                                                            |                                                                                           |