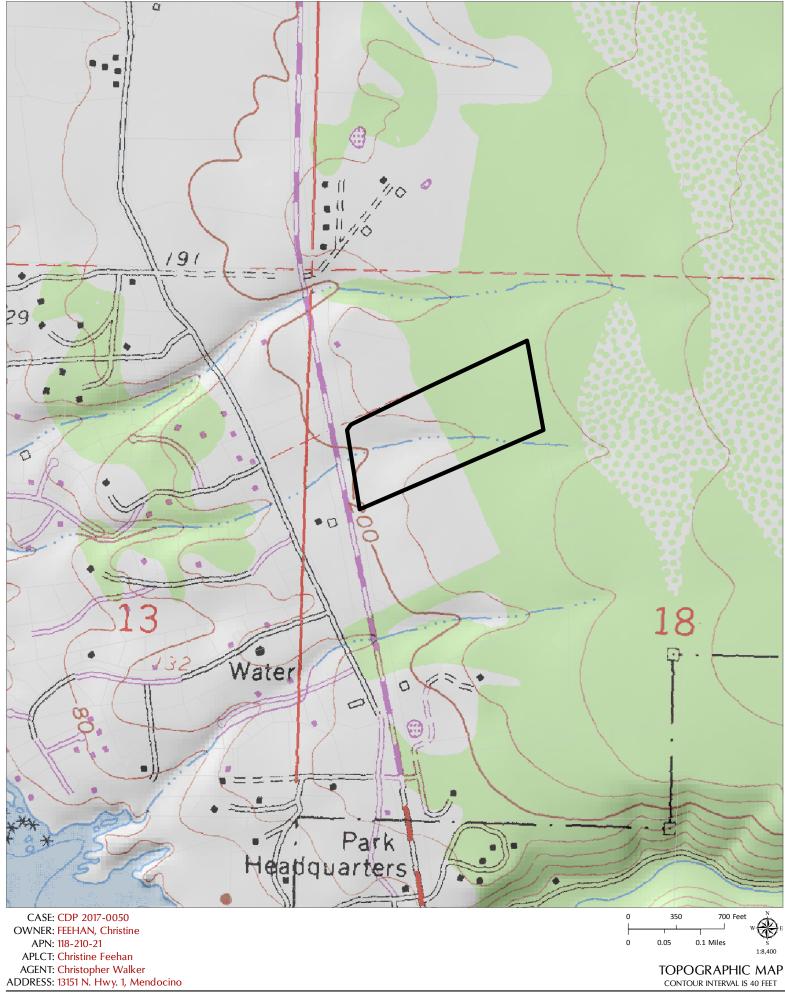

**LOCATION:** Located in the Coastal Zone, 2.0± miles north of the Town of Mendocino, on the east side of State Route 1 (SR 1), 0.5± miles north of its intersection with Point Cabrillo Drive (CR 564), located at 13151 North Highway 1, Mendocino (APN: 118-210-21).

LOCATION: Located in the Coastal Zone, 2.0± miles north of the Town of Mendocino, on the east side of State Route 1 (SR 1), 0.5± miles north of its intersection with Point Cabrillo Drive (CR 564), located at 13151 North Highway 1, Mendocino (APN: 118-210-21).