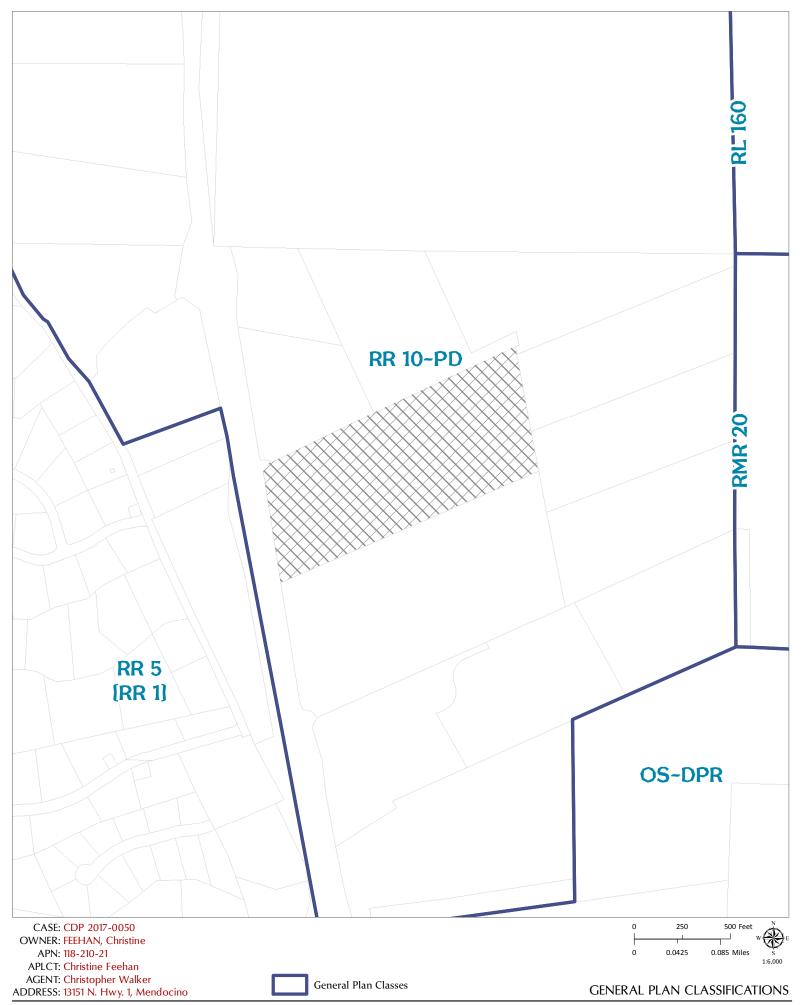

- **APN/S:** 118-210-21
- PARCEL SIZE: 20± Acres
- GENERAL PLAN: RR10PD:R ZONING: RR:10
- **EXISTING USES:** Residential
- **DISTRICT:** 4<sup>th</sup> Supervisorial District (Gjerde)

RELATED CASES: CCC 1-88-200W

|        | ADJACENT GENERAL PLAN       | ADJACENT ZONING             | ADJACENT LOT SIZES      | ADJACENT USES        |
|--------|-----------------------------|-----------------------------|-------------------------|----------------------|
| NORTH: | Rural Residential (RR10:PD) | Rural Residential (RR10:PD) | 7.3± acres; 10.6± acres | Residential          |
| EAST:  | Rural Residential (RR10:PD) | Rural Residential (RR10:PD) | 10.9± acres; 10± acres  | Residential          |
| SOUTH: | Rural Residential (RR10:PD) | Rural Residential (RR10:PD) | 23.5± acres             | Residential          |
| WEST:  | State Route 1 (SR 1)        | State Route 1 (SR 1)        | State Route 1 (SR 1)    | State Route 1 (SR 1) |
|        |                             |                             |                         |                      |