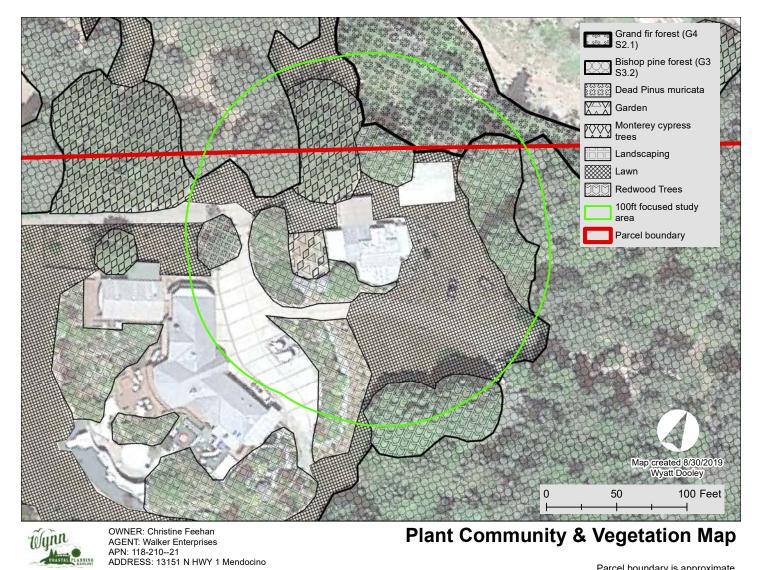

#### ADDITIONAL INFORMATION:

Coastal Commission Waiver # 1-88-200 for single-family residence; and BLA with Coastal Commission # 1-89-07 never vested; and Biological Scoping Survey Completed on July 24, 2019.

# 24. LCP LAND USE CLASSIFICATION:

LAND USE MAP 15 - CASPAR

25. LCP LAND CAPABILITIES & NATURAL HAZARDS: LCP Land Capabilities maps/GIS; 20.500 NON-PRIME AG LAND

**26. LCP HABITATS & RESOURCES:** LCP Habitat maps/GIS; 20.496 *BARREN; RAPARIAN* 

**30. BIOLOGICAL RESOURCES & NATURAL AREAS:** Biological Resources & Natural Area Map; GIS; General Plan 4-9 *NO* 

**31. BLUFFTOP GEOLOGY:** GIS; 20.500.020 *NO* 

| COUNTY OF MENDOCINO<br>EPT OF PLANNING AND BUILDING SERVICES<br>20 WEST FIR STREET<br>ORT BRAGG, CA 95437<br>lephone: 707-964-5379<br>X: 707-961-2427<br>s@co.mendocino.ca.us<br>w.co.mendocino.ca.us/planning | Case No(s) $CDP-2017 - 005$<br>CDF No(s) $253 - 17$<br>Date Filed $12-14 - 2017$<br>Fee $42,384 = 2017$<br>Receipt No. $Pej - 018574$<br>Received by $MALDMANJ$<br>Office Use Only |
|----------------------------------------------------------------------------------------------------------------------------------------------------------------------------------------------------------------|------------------------------------------------------------------------------------------------------------------------------------------------------------------------------------|
| COASTAL ZONE APPLI                                                                                                                                                                                             | CATION FORM                                                                                                                                                                        |
| APPLICANT                                                                                                                                                                                                      | Poset Netymur (Neger) and The Dial Secondary in<br>removal i readsuiete.                                                                                                           |
| Name CHRISTING FREAD                                                                                                                                                                                           |                                                                                                                                                                                    |
| Address 13151 NORTH HIGHWAY 1                                                                                                                                                                                  |                                                                                                                                                                                    |
| City MENDOCINIO State CA Zip Coo                                                                                                                                                                               | de 954600 Phone                                                                                                                                                                    |
| ame CARISTOPHER WALKE                                                                                                                                                                                          | le 95460 Phone                                                                                                                                                                     |
| ity FT. BLANCY State CA Zip Cod                                                                                                                                                                                | e 95437 Phone                                                                                                                                                                      |
| indense omplete the following:                                                                                                                                                                                 | n ne meterne <u>comparatel, industrial</u> or insi                                                                                                                                 |
| Square feet     Street ADDRESS       Jo     Acres                                                                                                                                                              | HENDOCNO, 95460                                                                                                                                                                    |
| ASSESSOR'S PARCEL NUMBER(S)                                                                                                                                                                                    | V ne of leading transfers proposed. Will the proposed project or planed?                                                                                                           |
|                                                                                                                                                                                                                |                                                                                                                                                                                    |
| certify that the information submitted with this application is true and $1$                                                                                                                                   | d accurate.                                                                                                                                                                        |
| Ith the 11/20/17                                                                                                                                                                                               |                                                                                                                                                                                    |