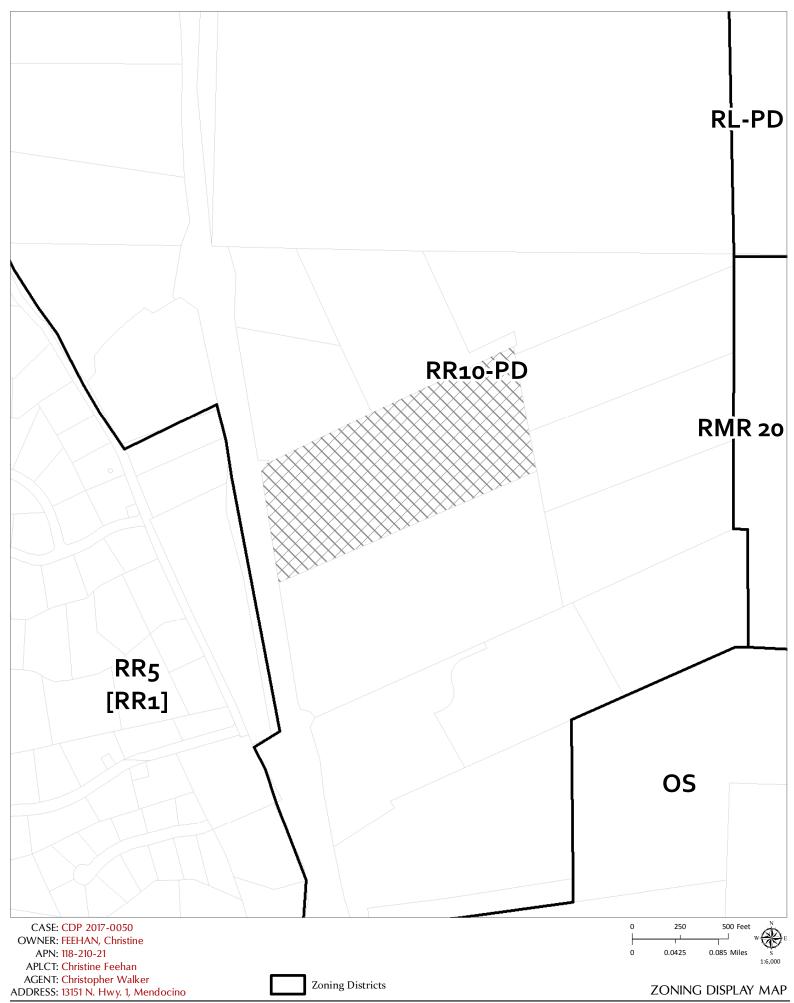

- **APN/S:** 118-210-21
- PARCEL SIZE: 20± Acres
- GENERAL PLAN: RR10PD:R ZONING: RR:10
- **EXISTING USES:** Residential
- **DISTRICT:** 4<sup>th</sup> Supervisorial District (Gjerde)

RELATED CASES: CCC 1-88-200W

|        | ADJACENT GENERAL PLAN       | ADJACENT ZONING             | ADJACENT LOT SIZES      | ADJACENT USES        |
|--------|-----------------------------|-----------------------------|-------------------------|----------------------|
| NORTH: | Rural Residential (RR10:PD) | Rural Residential (RR10:PD) | 7.3± acres; 10.6± acres | Residential          |
| EAST:  | Rural Residential (RR10:PD) | Rural Residential (RR10:PD) | 10.9± acres; 10± acres  | Residential          |
| SOUTH: | Rural Residential (RR10:PD) | Rural Residential (RR10:PD) | 23.5± acres             | Residential          |
| WEST:  | State Route 1 (SR 1)        | State Route 1 (SR 1)        | State Route 1 (SR 1)    | State Route 1 (SR 1) |
|        |                             |                             |                         |                      |