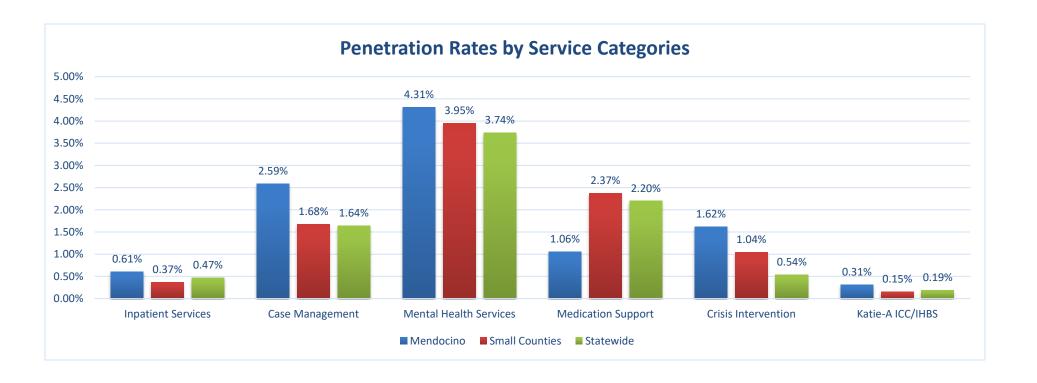

## **Medi-Cal Approved Claims Data for Calendar Year 2018**

The data below provides a comparison of Mendocino County, other small counties in the state, and statewide averages for the penetration rates by services categories. This data was provided to Mendocino County Mental Health Plan by Behavioral Health Concepts (BHC) the entity with the Department of Healthcare Services to conduct a yearly External Quality Review of Mendocino County Mental Health Plan. Please note this only shows the population served through Medical and does not include individuals and services provided by grant funds or Mental Health Services Act.