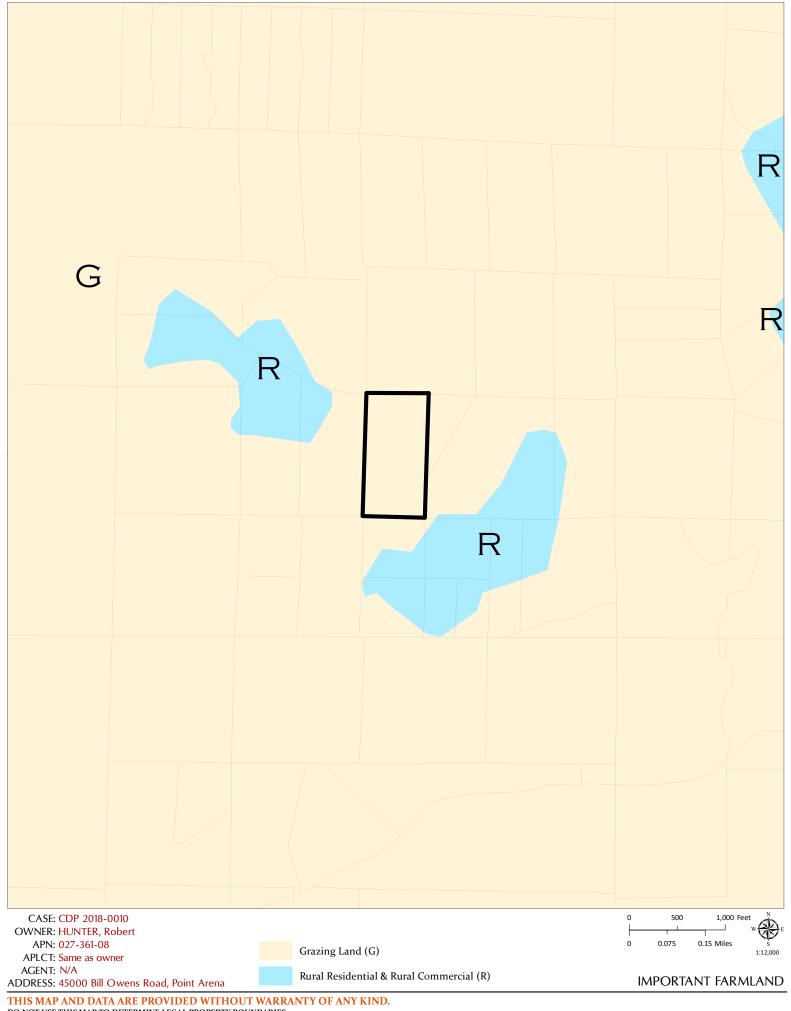

CalFire (CDF File # 151-18)

4. FARMLAND CLASSIFICATION:

Grazing Land (G)

5. FLOOD ZONE CLASSIFICATION:

FEMA Flood Insurance Rate Maps (FIRM)

No

6. COASTAL GROUNDWATER RESOURCE AREA:

Coastal Groundwater Study/GIS