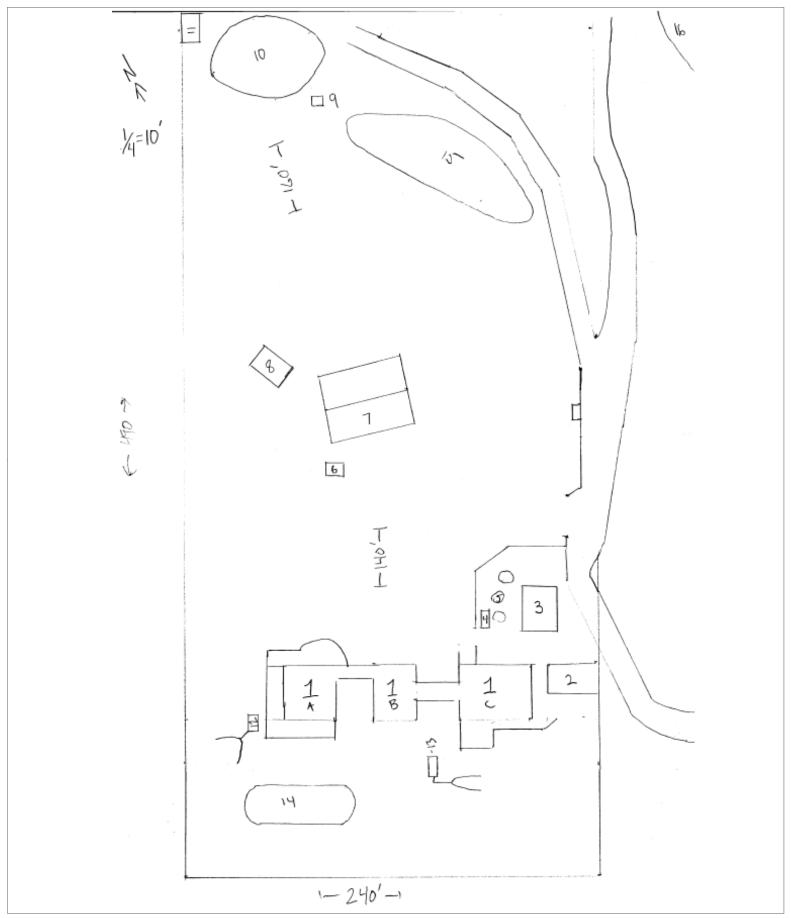

**CASE#:** CDP\_2018-0010 **DATE FILED:** 4/13/2018

OWNER/APPLICANT: ROBERT E. & JILL S. HUNTER

**REQUEST:** After-the-fact Coastal Development Permit to remediate major vegetation removal, a pond for the purposes of fruit tree irrigation and fire preparedness, and the permitting of one 3,000 sq. ft. residence, one 375 sq. ft. guest cottage, one 432 sq. ft. shed, and one 300 sq. ft. shed. Additionally, the Applicant requests a Remodel and addition to the existing Single-Family Residence.

CASE: CDP\_2018-0010

OWNER: ROBERT HUNTER

**APPLICANT:** Same as owner

AGENT: None

**REQUEST:** After-the-fact Coastal Development Permit to remediate major vegetation removal, a pond for the purposes of

fruit tree irrigation and fire preparedness, and the permitting of one 3,000 sq. ft. residence, one 375 sq. ft. guest cottage, one 432 sq. ft. shed, and one 300 sq. ft. shed. Additionally, the Applicant requests a Remodel and addition

to the existing Single-Family Residence.

**LOCATION:** In the Coastal Zone, 6.9± miles southeast of the City of Point Arena, lying on the southern side of Bill Owens Road

(private), 0.3± miles southeast of its intersection with Zettler Road (private), located at 45000 Bill Owens Rd., Point

Arena (APN: 027-361-08).

**APN:** 027-361-08

PARCEL SIZE: 19.54 Acres±

GENERAL PLAN: Remote Residential (RMR:20)

**ZONING:** Remote Residential (RMR-20)

**EXISTING USES:** Residential

**DISTRICT:** 5th (Williams)

Revised page received by MCPBS on late September 2019

| 5.  | Are there existing structures on the property? Ye If yes, describe below and identify the use of each struct |                                                           |
|-----|--------------------------------------------------------------------------------------------------------------|-----------------------------------------------------------|
|     | PRE Existing House And                                                                                       |                                                           |
|     |                                                                                                              |                                                           |
|     |                                                                                                              |                                                           |
|     |                                                                                                              |                                                           |
|     |                                                                                                              |                                                           |
|     |                                                                                                              |                                                           |
|     | 57                                                                                                           |                                                           |
| 6.  | Will any existing structures be demolished?  Will any existing structures be removed?   Yes                  | s No                                                      |
|     | If yes to either question, describe the type of developments site, if applicable.                            | 5 × 2                                                     |
|     | Remodel of Existing House                                                                                    | E .                                                       |
|     |                                                                                                              |                                                           |
|     |                                                                                                              |                                                           |
|     |                                                                                                              |                                                           |
|     |                                                                                                              |                                                           |
|     |                                                                                                              |                                                           |
| 7.  | Project Height. Maximum height of structure 21/61/                                                           | feet.                                                     |
| 8.  | Lot area (within property lines):                                                                            | square feet acres                                         |
| 9.  | Lot Coverage: EXISTING                                                                                       | NEW PROPOSED TOTAL                                        |
|     | Building coverage <u>5/07</u> square feet                                                                    | square feet 5107 square feet                              |
|     | Paved area square feet                                                                                       | square feet square feet                                   |
|     | Landscaped area square feet Unimproved area square feet                                                      |                                                           |
|     |                                                                                                              | GRAND TOTAL: 846 \$71200 square feet                      |
|     |                                                                                                              | (Should equal gross area of parcel)                       |
| 10. |                                                                                                              | feet (including covered parking and accessory buildings). |
| 11. | Parking will be provided as follows:                                                                         |                                                           |
|     | Number of Spaces    Existing                                                                                 | Proposed Total                                            |
|     |                                                                                                              | Size                                                      |
|     |                                                                                                              | Size                                                      |
|     | Name to a Chandle and anger                                                                                  | Size<br>Size                                              |
|     | 11                                                                                                           |                                                           |