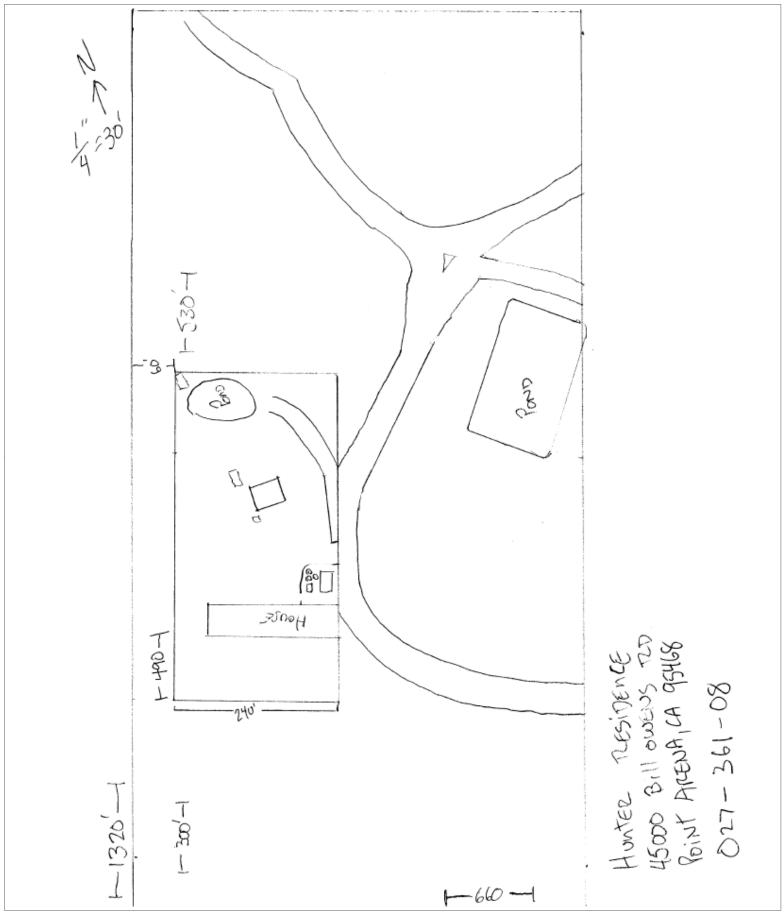

**CASE#:** CDP\_2018-0010 **DATE FILED:** 4/13/2018

OWNER/APPLICANT: ROBERT E. & JILL S. HUNTER

**REQUEST:** After-the-fact Coastal Development Permit to remediate major vegetation removal, a pond for the purposes of fruit tree irrigation and fire preparedness, and the permitting of one 3,000 sq. ft. residence, one 375 sq. ft. guest cottage, one 432 sq. ft. shed, and one 300 sq. ft. shed. Additionally, the Applicant requests a Remodel and addition to the existing Single-Family Residence.

CASE: CDP\_2018-0010

OWNER: ROBERT HUNTER

**APPLICANT:** Same as owner

AGENT: None

**REQUEST:** After-the-fact Coastal Development Permit to remediate major vegetation removal, a pond for the purposes of

fruit tree irrigation and fire preparedness, and the permitting of one 3,000 sq. ft. residence, one 375 sq. ft. guest cottage, one 432 sq. ft. shed, and one 300 sq. ft. shed. Additionally, the Applicant requests a Remodel and addition

to the existing Single-Family Residence.

**LOCATION:** In the Coastal Zone, 6.9± miles southeast of the City of Point Arena, lying on the southern side of Bill Owens Road

(private), 0.3± miles southeast of its intersection with Zettler Road (private), located at 45000 Bill Owens Rd., Point

Revised page received by MCPBS on late September 2019

| 5.  | Are there existing structures on the property? Ye If yes, describe below and identify the use of each struct |                                                           |
|-----|--------------------------------------------------------------------------------------------------------------|-----------------------------------------------------------|
|     | PRE Existing House And                                                                                       |                                                           |
|     |                                                                                                              |                                                           |
|     |                                                                                                              |                                                           |
|     |                                                                                                              |                                                           |
|     |                                                                                                              |                                                           |
|     |                                                                                                              |                                                           |
|     | 57                                                                                                           |                                                           |
| 6.  | Will any existing structures be demolished?  Will any existing structures be removed?   Yes                  | s No                                                      |
|     | If yes to either question, describe the type of developments site, if applicable.                            | 5 × 2                                                     |
|     | Remodel of Existing House                                                                                    | E .                                                       |
|     |                                                                                                              |                                                           |
|     |                                                                                                              |                                                           |
|     |                                                                                                              |                                                           |
|     |                                                                                                              |                                                           |
|     |                                                                                                              |                                                           |
| 7.  | Project Height. Maximum height of structure 21/61/                                                           | feet.                                                     |
| 8.  | Lot area (within property lines):                                                                            | square feet acres                                         |
| 9.  | Lot Coverage: EXISTING                                                                                       | NEW PROPOSED TOTAL                                        |
|     | Building coverage <u>5/07</u> square feet                                                                    | square feet 5107 square feet                              |
|     | Paved area square feet                                                                                       | square feet square feet                                   |
|     | Landscaped area square feet Unimproved area square feet                                                      |                                                           |
|     |                                                                                                              | GRAND TOTAL: 846 \$71200 square feet                      |
|     |                                                                                                              | (Should equal gross area of parcel)                       |
| 10. |                                                                                                              | feet (including covered parking and accessory buildings). |
| 11. | Parking will be provided as follows:                                                                         |                                                           |
|     | Number of Spaces    Existing                                                                                 | Proposed Total                                            |
|     |                                                                                                              | Size                                                      |
|     |                                                                                                              | Size                                                      |
|     | Name to a Chandle and anger                                                                                  | Size<br>Size                                              |
|     | 11                                                                                                           |                                                           |