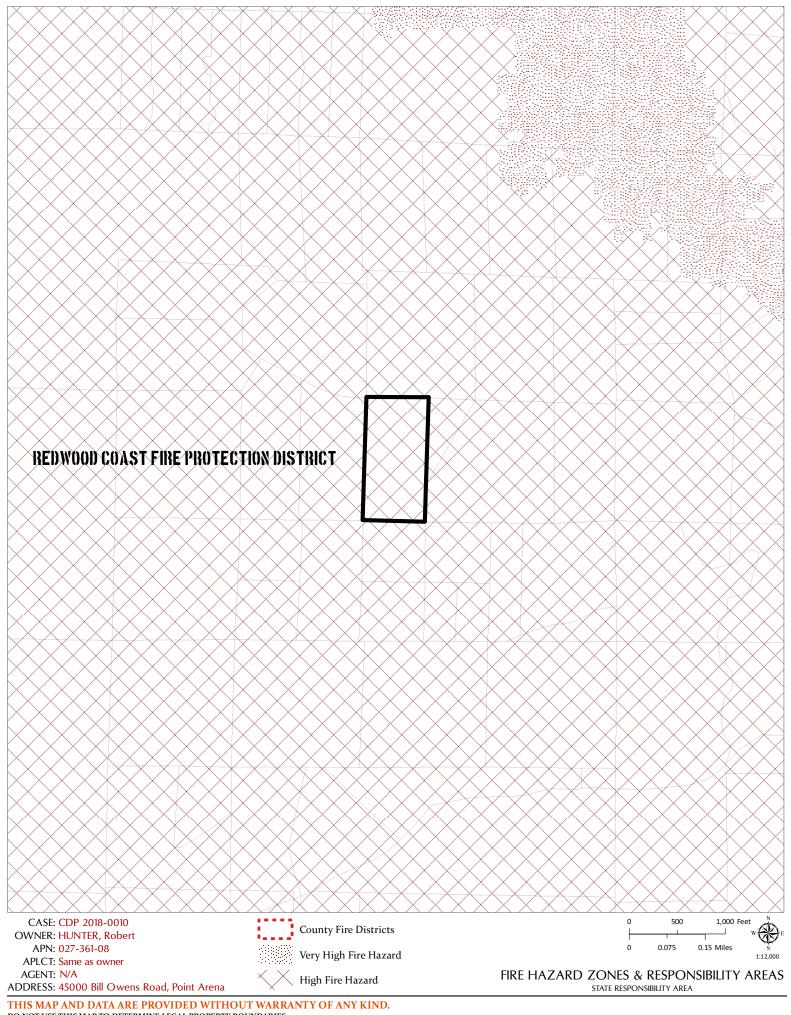

#### **ENVIRONMENTAL DATA**

1. MAC:

No

2. FIRE HAZARD SEVERITY ZONE:

CALFIRE FRAP maps/GIS

High Fire Hazard

3. FIRE RESPONSIBILITY AREA:

CALFIRE FRAP maps/GIS

CalFire (CDF File # 151-18)

4. FARMLAND CLASSIFICATION:

Grazing Land (G)

5. FLOOD ZONE CLASSIFICATION:

FEMA Flood Insurance Rate Maps (FIRM)

No

6. COASTAL GROUNDWATER RESOURCE AREA:

Coastal Groundwater Study/GIS