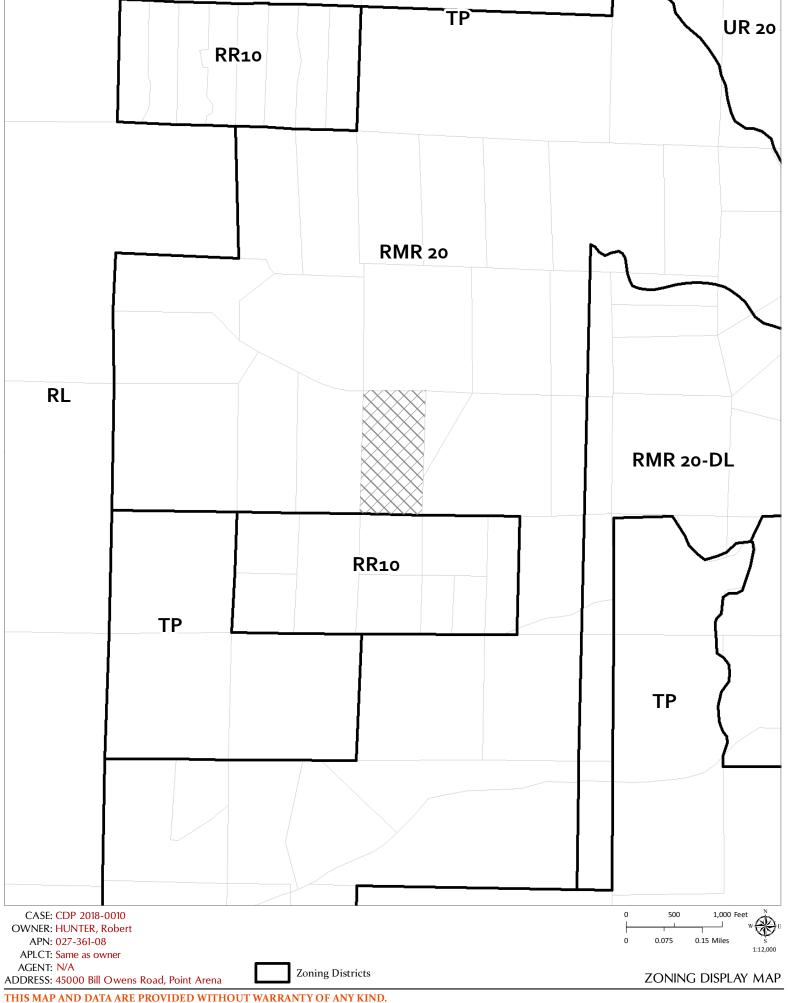

Arena (APN: 027-361-08).

**APN:** 027-361-08

PARCEL SIZE: 19.54 Acres±

GENERAL PLAN: Remote Residential (RMR:20)

**ZONING:** Remote Residential (RMR-20)

**EXISTING USES:** Residential

**DISTRICT:** 5th (Williams)

**RELATED CASES:** Code Enforcement Case # IC\_2018-0082 for the structures being applied for through this CDP application.

|        | ADJACENT GENERAL PLAN       | ADJACENT ZONING              | ADJACENT LOT SIZES | ADJACENT USES |
|--------|-----------------------------|------------------------------|--------------------|---------------|
| NORTH: | Remote Residential (RMR:20) | Remote Residential (RMR-20)  | 33.7 A±            | Residential   |
| EAST:  | Remote Residential (RMR:20) | Remote Residential (RMR-20)  | 5.16 & 33.92 A±    | Residential   |
| SOUTH: | Rural Residential (RR:10)   | Rural Residential<br>(RR-10) | 9.84 A±            | Residential   |
| WEST:  | Remote Residential (RMR:20) | Remote Residential (RMR-20)  | 20.18 A±           | Residential   |