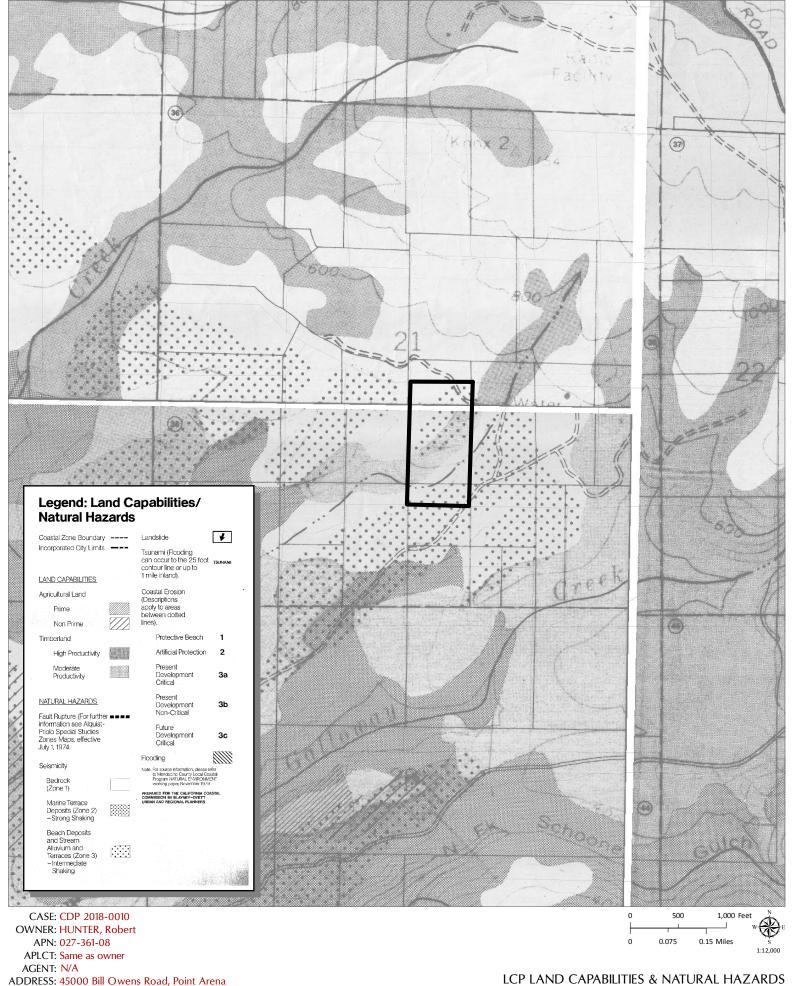

23. HARBOR DISTRICT:

Sec. 20.513

FOR PROJECTS WITHIN THE COASTAL ZONE ONLY

24. LCP LAND USE CLASSIFICATION:

CP Land Use mans/GIS

Remote Residential (RMR) and Rural Residential (RR)

25. LCP LAND CAPABILITIES & NATURAL HAZARDS:

LCP Land Capabilities maps/GIS; 20.500

Moderate Timberland Production Capability, and Seismicity Zone 3 (Intermediate Shaking)

**26. LCP HABITATS & RESOURCES:** 

LCP Habitat maps/GIS; 20.496

See LCP Habitats & Resources map