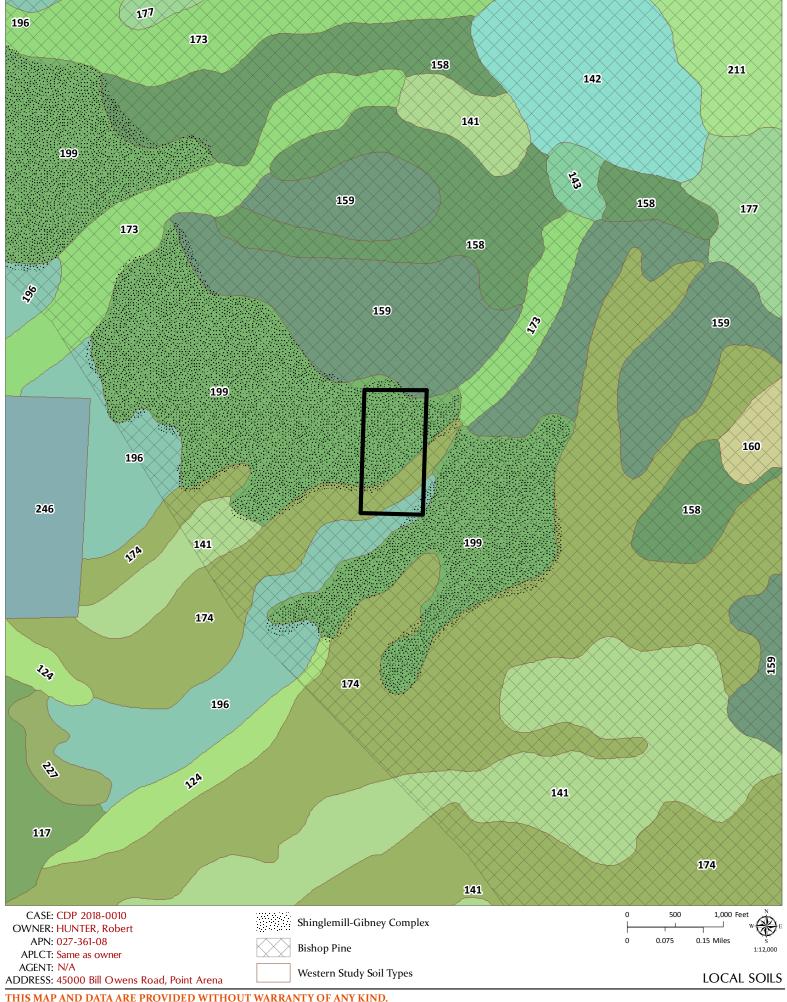

Critical Water Areas

7. SOIL CLASSIFICATION:

Mendocino County Soils Study Eastern/Western Part

Shinglemill-Gibney Complex & Bishop Pine capable

8. PYGMY VEGETATION OR PYGMY CAPABLE SOIL:

LCP maps, Pygmy Soils Maps; GIS

Yes, Shinglemill-Gibney Complex

9. WILLIAMSON ACT CONTRACT:

GIS/Mendocino County Assessor's Office

Nο

**10. TIMBER PRODUCTION ZONE:** 

gis **No** 

11. WETLANDS CLASSIFICATION:

Freshwater Emergent and Riverine