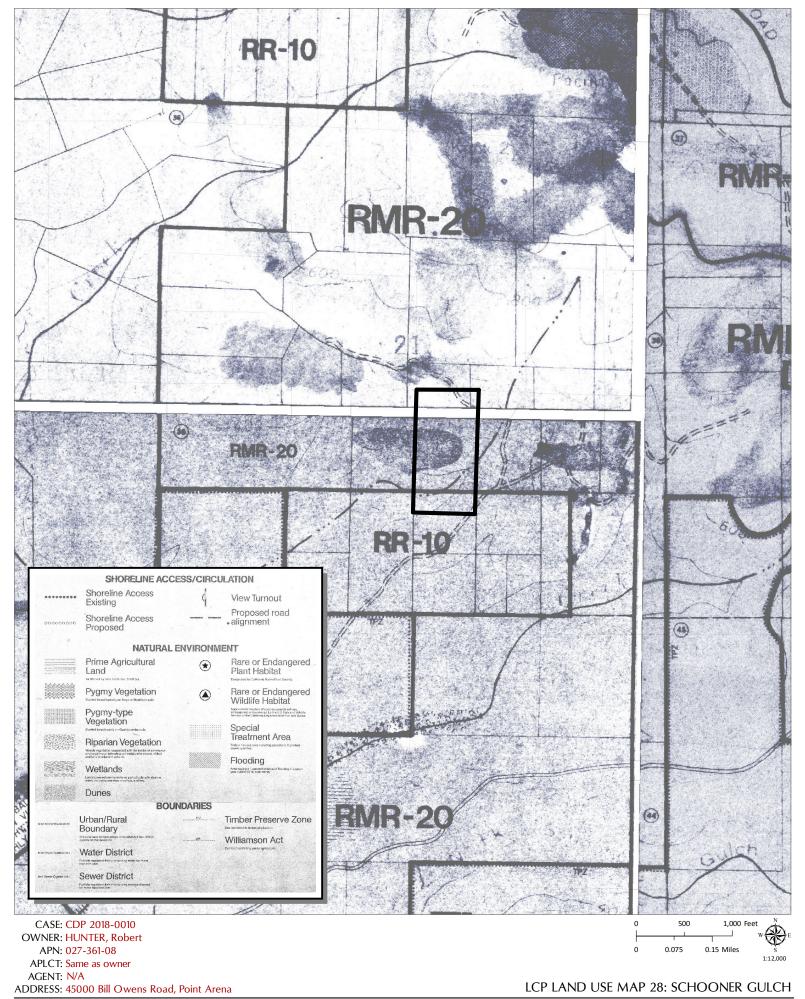

23. HARBOR DISTRICT:

Sec. 20.513

FOR PROJECTS WITHIN THE COASTAL ZONE ONLY

24. LCP LAND USE CLASSIFICATION:

CP Land Use mans/GIS

Remote Residential (RMR) and Rural Residential (RR)

25. LCP LAND CAPABILITIES & NATURAL HAZARDS:

LCP Land Capabilities maps/GIS; 20.500

Moderate Timberland Production Capability, and Seismicity Zone 3 (Intermediate Shaking)

**26. LCP HABITATS & RESOURCES:** 

LCP Habitat maps/GIS; 20.496

See LCP Habitats & Resources map

27. COASTAL COMMISSION APPEALABLE AREA:

Post LCP Certification Permit and Appeal Jurisdiction maps/GIS; 20.544

Yes, partially

28. CDP EXCLUSION ZONE:

CDP Exclusion Zone maps/GIS

No

29. HIGHLY SCENIC AREA:

Highly Scenic & Tree Removal Area Maps/GIS; Secs. 20.504.015, 20.504.020

Yes

30. BIOLOGICAL RESOURCES & NATURAL AREAS:

Biological Resources & Natural Area Map; GIS; General Plan 4-9

N/A

31. BLUFFTOP GEOLOGY:

No