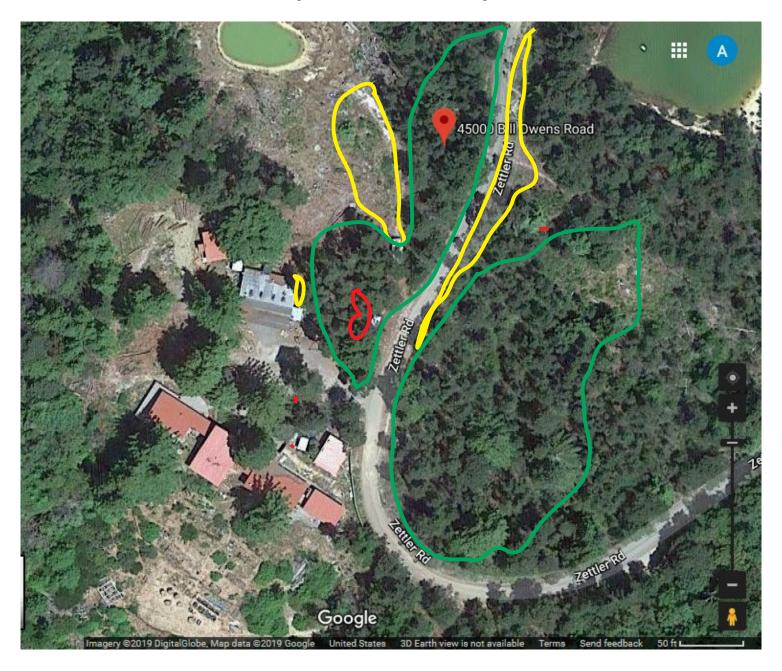

Yes

30. BIOLOGICAL RESOURCES & NATURAL AREAS:

Biological Resources & Natural Area Map; GIS; General Plan 4-9

N/A

31. BLUFFTOP GEOLOGY:

No