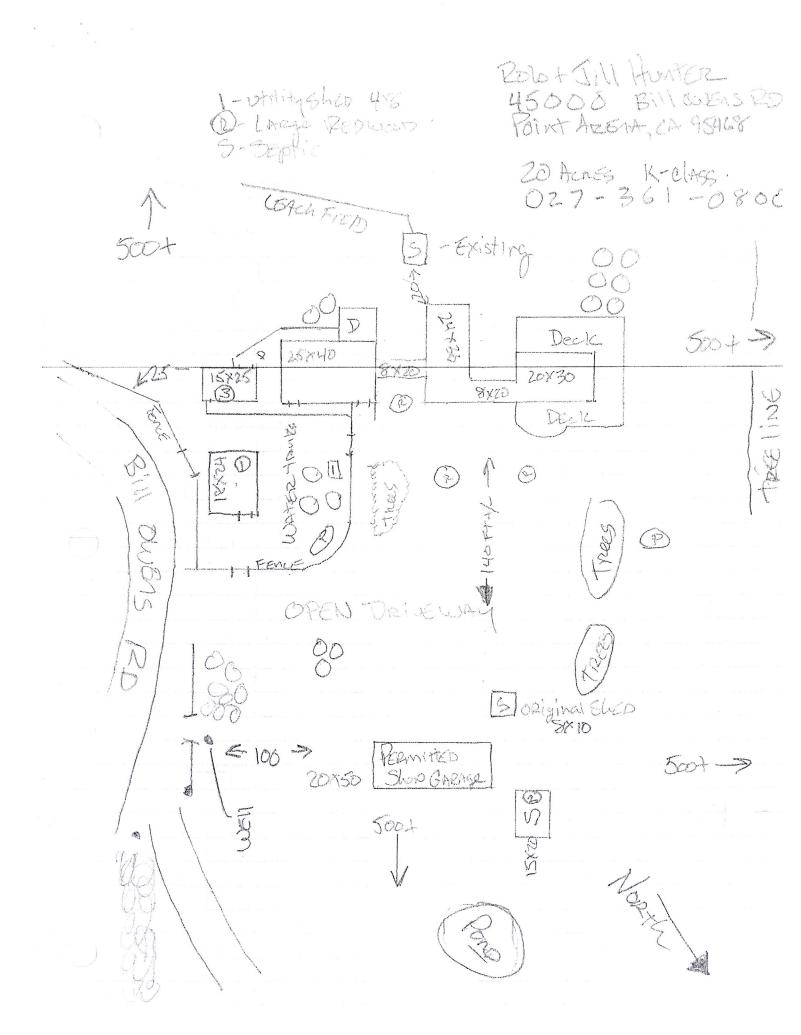

**CASE#:** CDP\_2018-0010 **DATE FILED:** 4/13/2018

OWNER/APPLICANT: ROBERT E. & JILL S. HUNTER

**REQUEST:** After-the-fact Coastal Development Permit to remediate major vegetation removal, a pond for the purposes of fruit tree irrigation and fire preparedness, and the permitting of one 3,000 sq. ft. residence, one 375 sq. ft. guest cottage, one 432 sq. ft. shed, and one 300 sq. ft. shed. Additionally, the Applicant requests a Remodel and addition to the existing Single-Family Residence.

**LOCATION:** In the Coastal Zone, 6.9± miles southeast of the City of Point Arena, lying on the southern side of Bill Owens Road (private), 0.3± miles southeast of its intersection with Zettler Road (private), located at 45000 Bill

Owens Rd., Point Arena (APN: 027-361-08).

**SUPERVISORIAL DISTRICT:** 5

**STAFF PLANNER**: EDUARDO HERNANDEZ **RESPONSE DUE DATE**: February 11, 2020

CASE: CDP\_2018-0010

OWNER: ROBERT HUNTER

**APPLICANT:** Same as owner

AGENT: None

**REQUEST:** After-the-fact Coastal Development Permit to remediate major vegetation removal, a pond for the purposes of

fruit tree irrigation and fire preparedness, and the permitting of one 3,000 sq. ft. residence, one 375 sq. ft. guest cottage, one 432 sq. ft. shed, and one 300 sq. ft. shed. Additionally, the Applicant requests a Remodel and addition

to the existing Single-Family Residence.

**LOCATION:** In the Coastal Zone, 6.9± miles southeast of the City of Point Arena, lying on the southern side of Bill Owens Road

(private), 0.3± miles southeast of its intersection with Zettler Road (private), located at 45000 Bill Owens Rd., Point

Arena (APN: 027-361-08).

**APN:** 027-361-08

PARCEL SIZE: 19.54 Acres±

GENERAL PLAN: Remote Residential (RMR:20)

**ZONING:** Remote Residential (RMR-20)

**EXISTING USES:** Residential

**DISTRICT:** 5th (Williams)