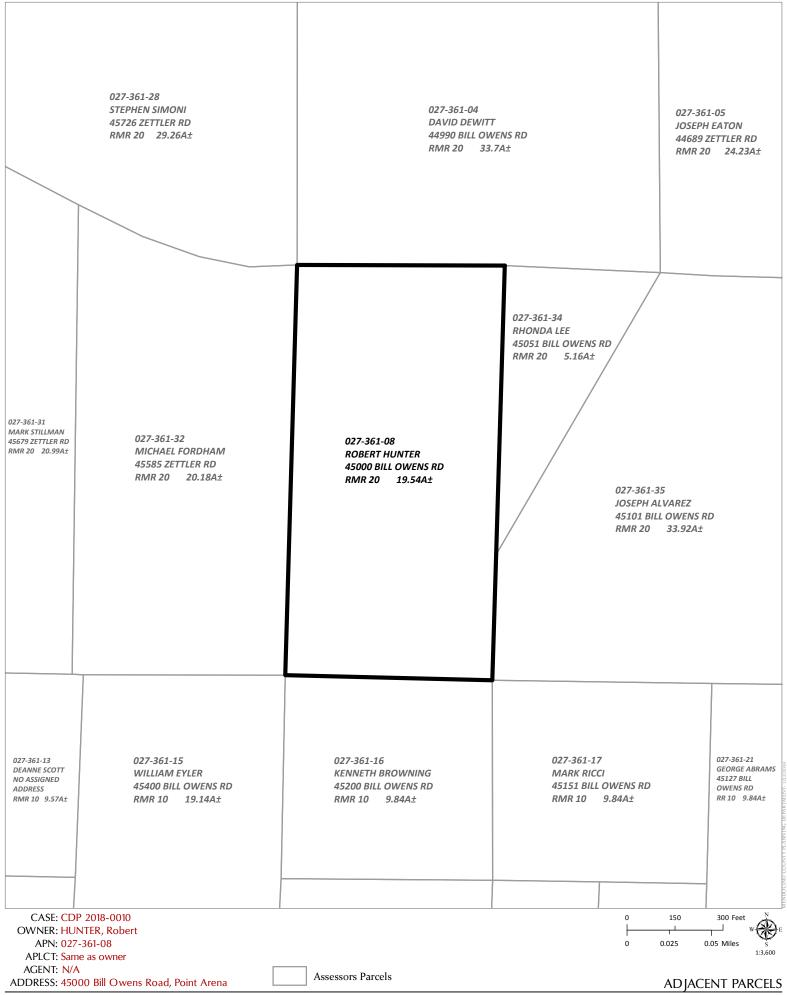

**RELATED CASES:** Code Enforcement Case # IC\_2018-0082 for the structures being applied for through this CDP application.

|        | ADJACENT GENERAL PLAN       | ADJACENT ZONING              | ADJACENT LOT SIZES | ADJACENT USES |
|--------|-----------------------------|------------------------------|--------------------|---------------|
| NORTH: | Remote Residential (RMR:20) | Remote Residential (RMR-20)  | 33.7 A±            | Residential   |
| EAST:  | Remote Residential (RMR:20) | Remote Residential (RMR-20)  | 5.16 & 33.92 A±    | Residential   |
| SOUTH: | Rural Residential (RR:10)   | Rural Residential<br>(RR-10) | 9.84 A±            | Residential   |
| WEST:  | Remote Residential (RMR:20) | Remote Residential (RMR-20)  | 20.18 A±           | Residential   |