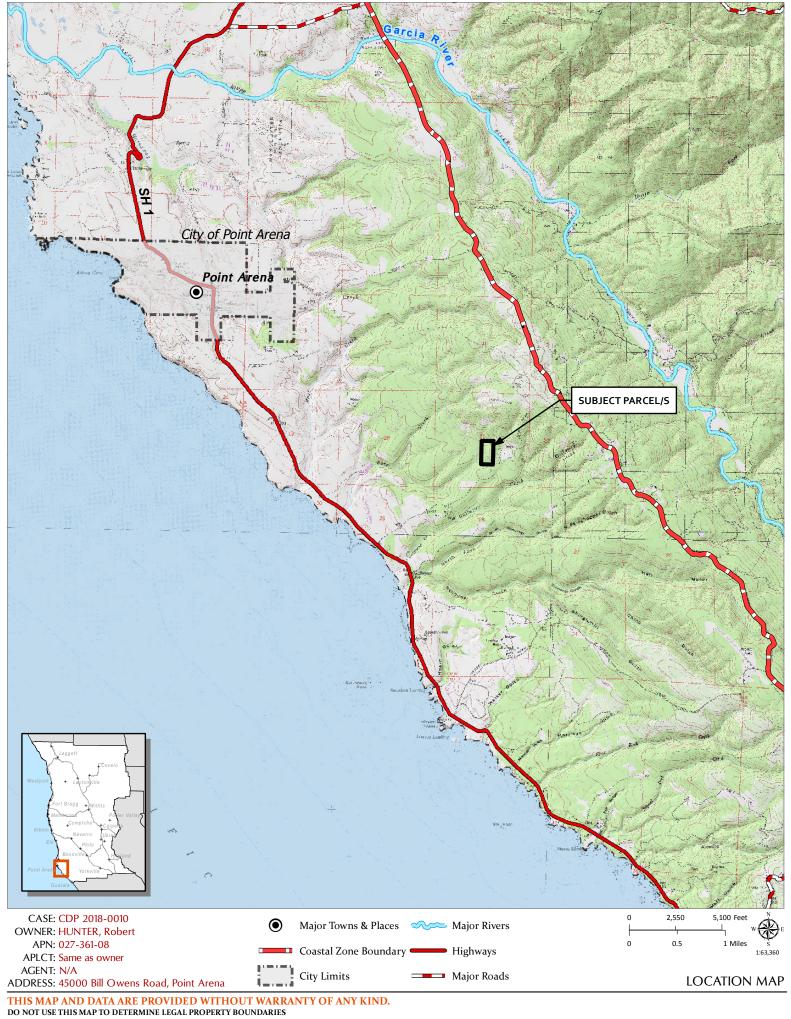

**LOCATION:** In the Coastal Zone, 6.9± miles southeast of the City of Point Arena, lying on the southern side of Bill Owens Road (private), 0.3± miles southeast of its intersection with Zettler Road (private), located at 45000 Bill

Owens Rd., Point Arena (APN: 027-361-08).

**SUPERVISORIAL DISTRICT:** 5

**STAFF PLANNER**: EDUARDO HERNANDEZ **RESPONSE DUE DATE**: February 11, 2020

to the existing Single-Family Residence.

**LOCATION:** In the Coastal Zone, 6.9± miles southeast of the City of Point Arena, lying on the southern side of Bill Owens Road

(private), 0.3± miles southeast of its intersection with Zettler Road (private), located at 45000 Bill Owens Rd., Point

Arena (APN: 027-361-08).

**APN:** 027-361-08

PARCEL SIZE: 19.54 Acres±

GENERAL PLAN: Remote Residential (RMR:20)

**ZONING:** Remote Residential (RMR-20)

**EXISTING USES:** Residential

**DISTRICT:** 5th (Williams)