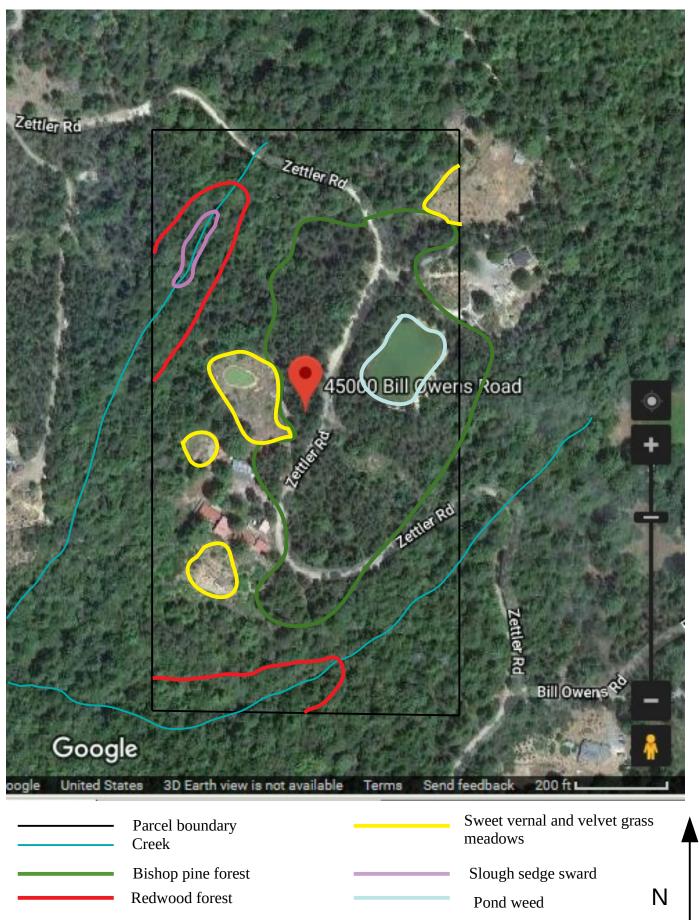

Yes

30. BIOLOGICAL RESOURCES & NATURAL AREAS:

Biological Resources & Natural Area Map; GIS; General Plan 4-9

N/A

31. BLUFFTOP GEOLOGY:

No