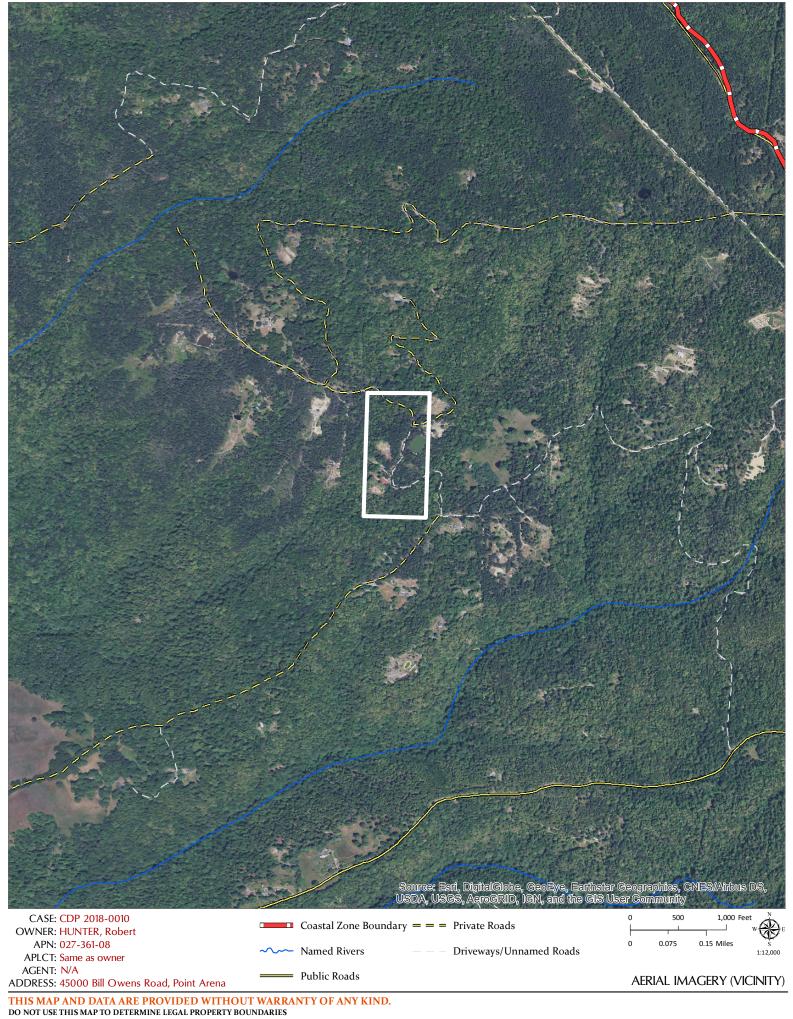

**LOCATION:** In the Coastal Zone, 6.9± miles southeast of the City of Point Arena, lying on the southern side of Bill Owens Road (private), 0.3± miles southeast of its intersection with Zettler Road (private), located at 45000 Bill

Owens Rd., Point Arena (APN: 027-361-08).

**SUPERVISORIAL DISTRICT:** 5

**STAFF PLANNER**: EDUARDO HERNANDEZ **RESPONSE DUE DATE**: February 11, 2020

Arena (APN: 027-361-08).

**APN:** 027-361-08

PARCEL SIZE: 19.54 Acres±

GENERAL PLAN: Remote Residential (RMR:20)

**ZONING:** Remote Residential (RMR-20)

**EXISTING USES:** Residential

**DISTRICT:** 5th (Williams)