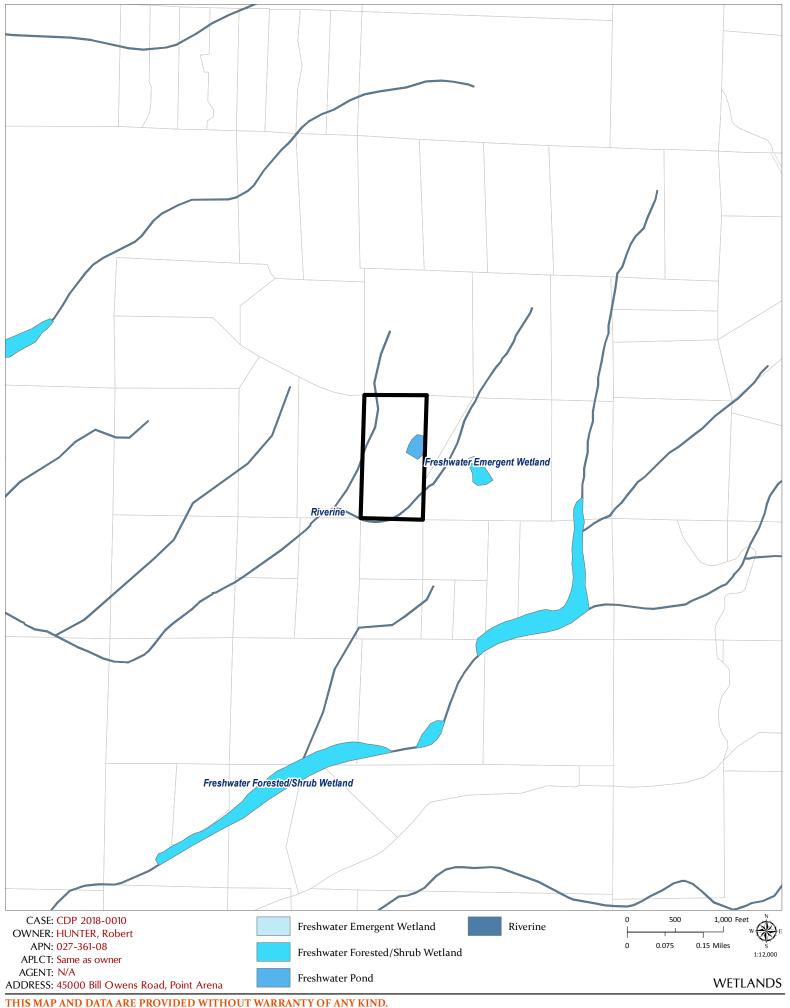

Yes, Shinglemill-Gibney Complex

9. WILLIAMSON ACT CONTRACT:

GIS/Mendocino County Assessor's Office

Nο

**10. TIMBER PRODUCTION ZONE:** 

gis **No** 

11. WETLANDS CLASSIFICATION:

Freshwater Emergent and Riverine