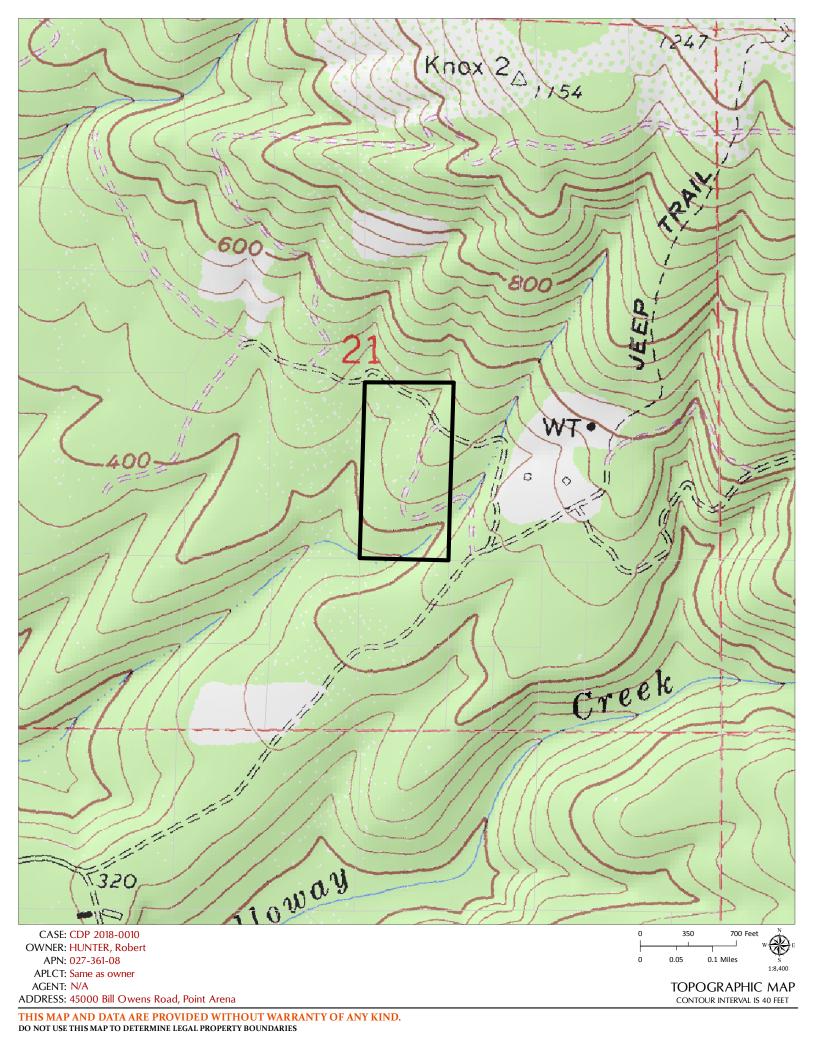

**LOCATION:** In the Coastal Zone, 6.9± miles southeast of the City of Point Arena, lying on the southern side of Bill Owens Road (private), 0.3± miles southeast of its intersection with Zettler Road (private), located at 45000 Bill

Owens Rd., Point Arena (APN: 027-361-08).

**SUPERVISORIAL DISTRICT:** 5

**STAFF PLANNER**: EDUARDO HERNANDEZ **RESPONSE DUE DATE**: February 11, 2020

Arena (APN: 027-361-08).

**APN:** 027-361-08

PARCEL SIZE: 19.54 Acres±

GENERAL PLAN: Remote Residential (RMR:20)

**ZONING:** Remote Residential (RMR-20)

**EXISTING USES:** Residential

**DISTRICT:** 5th (Williams)