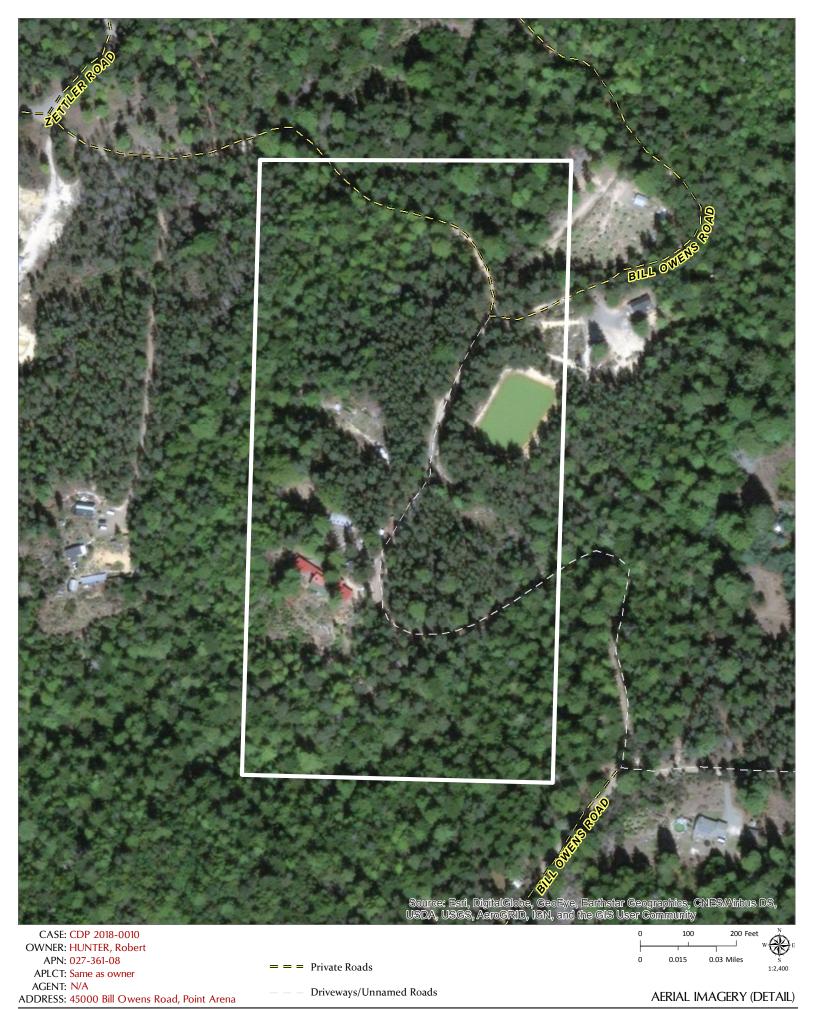

**LOCATION:** In the Coastal Zone, 6.9± miles southeast of the City of Point Arena, lying on the southern side of Bill Owens Road (private), 0.3± miles southeast of its intersection with Zettler Road (private), located at 45000 Bill

Owens Rd., Point Arena (APN: 027-361-08).

**SUPERVISORIAL DISTRICT:** 5

**STAFF PLANNER**: EDUARDO HERNANDEZ **RESPONSE DUE DATE**: February 11, 2020

Arena (APN: 027-361-08).

**APN:** 027-361-08

PARCEL SIZE: 19.54 Acres±

GENERAL PLAN: Remote Residential (RMR:20)

**ZONING:** Remote Residential (RMR-20)

**EXISTING USES:** Residential

**DISTRICT:** 5th (Williams)