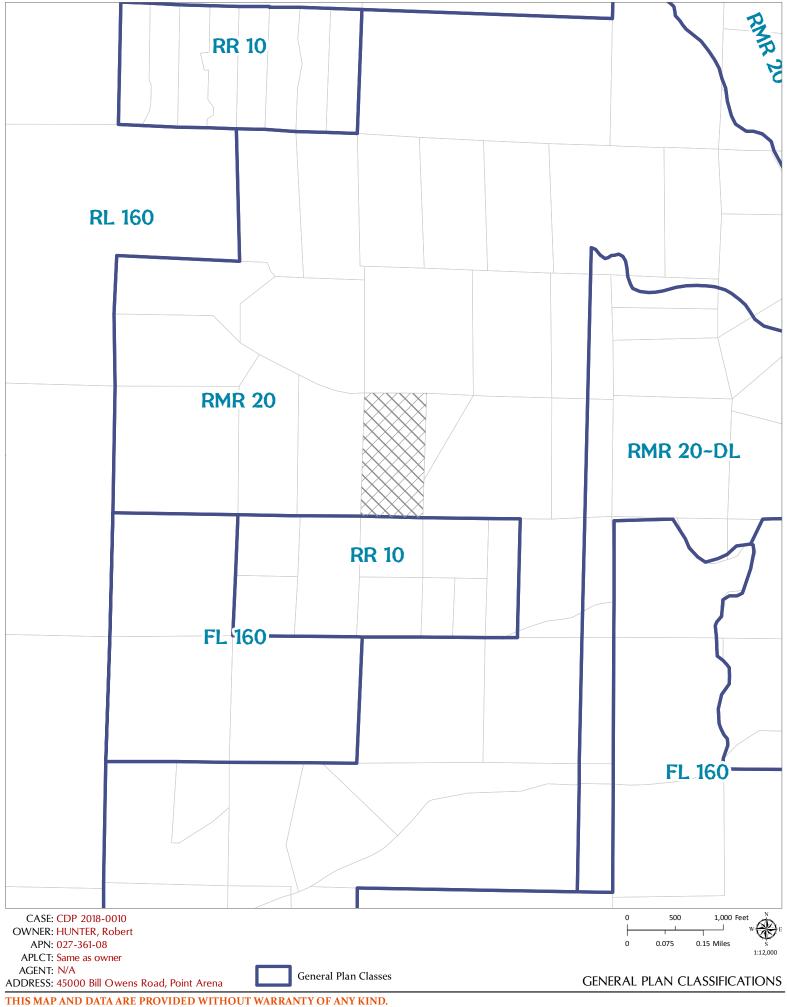

Arena (APN: 027-361-08).

**APN:** 027-361-08

PARCEL SIZE: 19.54 Acres±

GENERAL PLAN: Remote Residential (RMR:20)

**ZONING:** Remote Residential (RMR-20)

**EXISTING USES:** Residential

**DISTRICT:** 5th (Williams)

**RELATED CASES:** Code Enforcement Case # IC\_2018-0082 for the structures being applied for through this CDP application.

|        | ADJACENT GENERAL PLAN       | ADJACENT ZONING              | ADJACENT LOT SIZES | ADJACENT USES |
|--------|-----------------------------|------------------------------|--------------------|---------------|
| NORTH: | Remote Residential (RMR:20) | Remote Residential (RMR-20)  | 33.7 A±            | Residential   |
| EAST:  | Remote Residential (RMR:20) | Remote Residential (RMR-20)  | 5.16 & 33.92 A±    | Residential   |
| SOUTH: | Rural Residential (RR:10)   | Rural Residential<br>(RR-10) | 9.84 A±            | Residential   |
| WEST:  | Remote Residential (RMR:20) | Remote Residential (RMR-20)  | 20.18 A±           | Residential   |