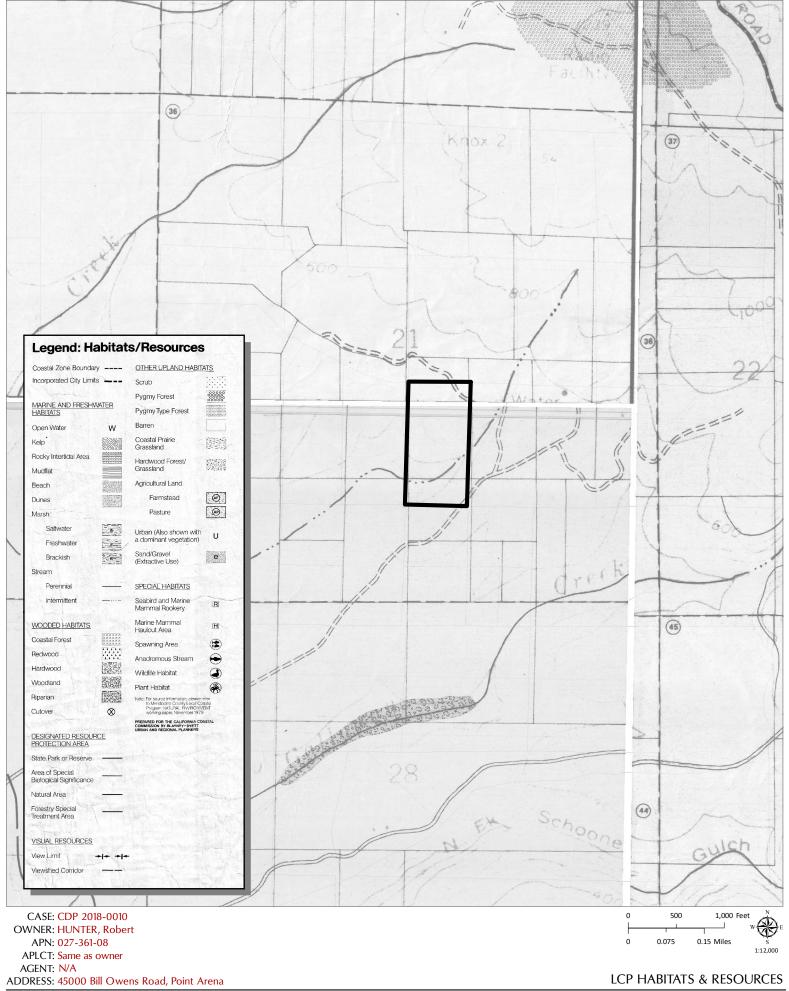

LCP Land Capabilities maps/GIS; 20.500

Moderate Timberland Production Capability, and Seismicity Zone 3 (Intermediate Shaking)

**26. LCP HABITATS & RESOURCES:** 

LCP Habitat maps/GIS; 20.496

See LCP Habitats & Resources map