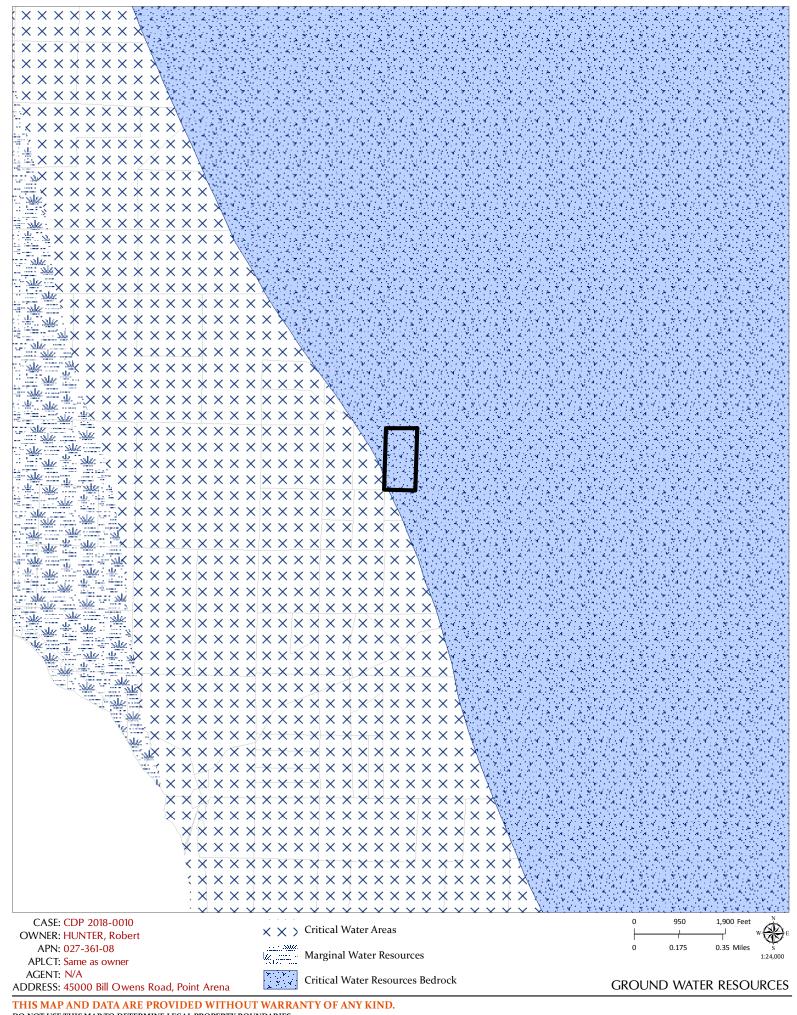

CalFire (CDF File # 151-18)

4. FARMLAND CLASSIFICATION:

Grazing Land (G)

5. FLOOD ZONE CLASSIFICATION:

FEMA Flood Insurance Rate Maps (FIRM)

No

6. COASTAL GROUNDWATER RESOURCE AREA:

Coastal Groundwater Study/GIS

Critical Water Areas

7. SOIL CLASSIFICATION:

Mendocino County Soils Study Eastern/Western Part

Shinglemill-Gibney Complex & Bishop Pine capable

8. PYGMY VEGETATION OR PYGMY CAPABLE SOIL:

LCP maps, Pygmy Soils Maps; GIS