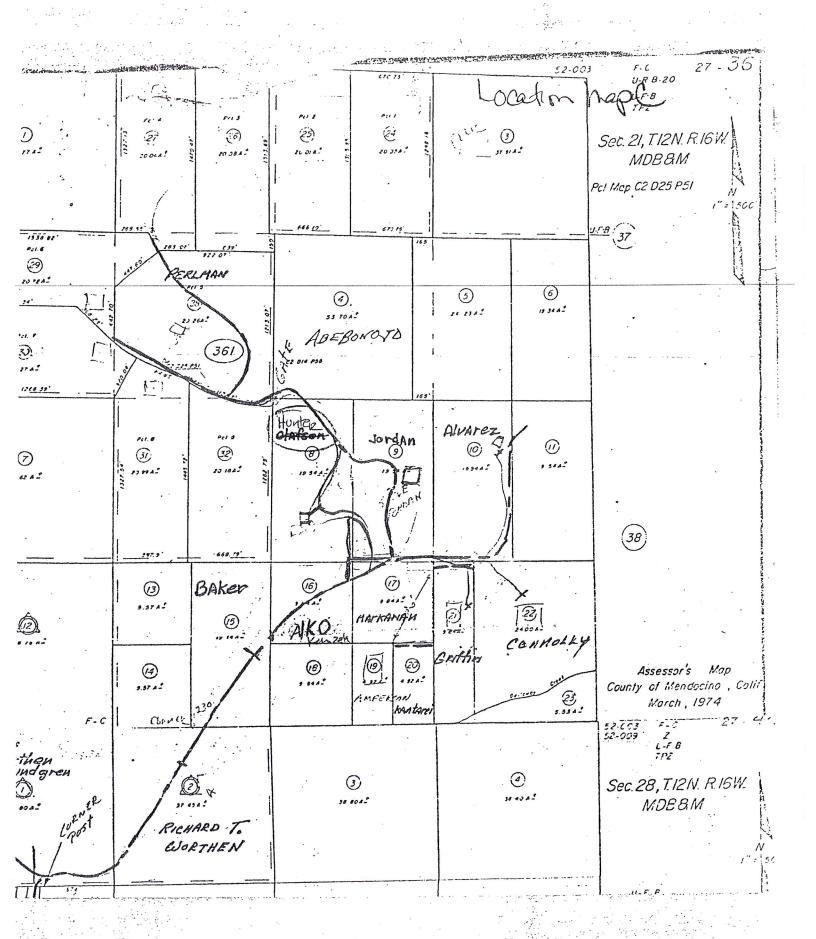

**LOCATION:** In the Coastal Zone, 6.9± miles southeast of the City of Point Arena, lying on the southern side of Bill Owens Road (private), 0.3± miles southeast of its intersection with Zettler Road (private), located at 45000 Bill

Owens Rd., Point Arena (APN: 027-361-08).

**SUPERVISORIAL DISTRICT:** 5

**STAFF PLANNER**: EDUARDO HERNANDEZ **RESPONSE DUE DATE**: February 11, 2020

to the existing Single-Family Residence.

**LOCATION:** In the Coastal Zone, 6.9± miles southeast of the City of Point Arena, lying on the southern side of Bill Owens Road

(private), 0.3± miles southeast of its intersection with Zettler Road (private), located at 45000 Bill Owens Rd., Point

Arena (APN: 027-361-08).

**APN:** 027-361-08

PARCEL SIZE: 19.54 Acres±

GENERAL PLAN: Remote Residential (RMR:20)

**ZONING:** Remote Residential (RMR-20)

**EXISTING USES:** Residential

**DISTRICT:** 5th (Williams)

**RELATED CASES:** Code Enforcement Case # IC\_2018-0082 for the structures being applied for through this CDP application.

|        | ADJACENT GENERAL PLAN       | ADJACENT ZONING              | ADJACENT LOT SIZES | ADJACENT USES |
|--------|-----------------------------|------------------------------|--------------------|---------------|
| NORTH: | Remote Residential (RMR:20) | Remote Residential (RMR-20)  | 33.7 A±            | Residential   |
| EAST:  | Remote Residential (RMR:20) | Remote Residential (RMR-20)  | 5.16 & 33.92 A±    | Residential   |
| SOUTH: | Rural Residential (RR:10)   | Rural Residential<br>(RR-10) | 9.84 A±            | Residential   |
| WEST:  | Remote Residential (RMR:20) | Remote Residential (RMR-20)  | 20.18 A±           | Residential   |