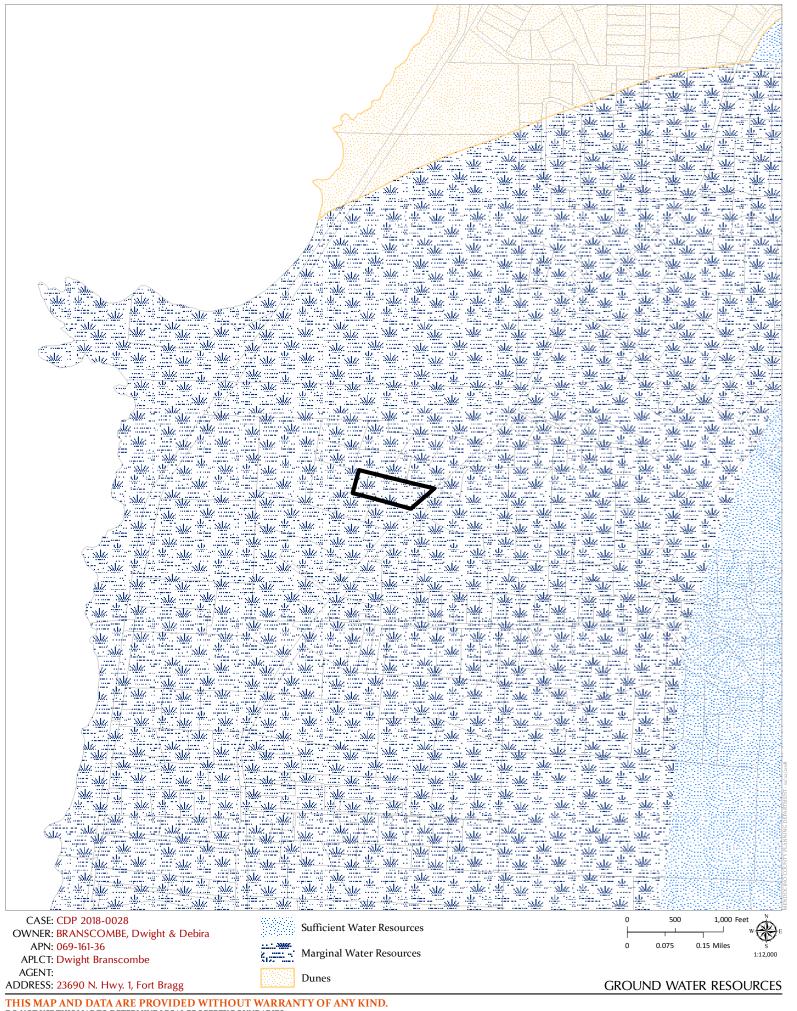

Rural Residential (R,) Urban (D), & Grazing Land (G)

5. FLOOD ZONE CLASSIFICATION:

NO

6. COASTAL GROUNDWATER RESOURCE AREA:

Marginal

7. SOIL CLASSIFICATION:

Western Study Soil Types 214 & 204

8. PYGMY VEGETATION OR PYGMY CAPABLE SOIL: