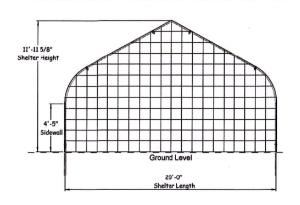

**CASE#:** CDP\_2018-0028 **DATE FILED:** 10/16/2018

**OWNER/APPLICANT: DEBIRA BRANSCOMBE** 

REQUEST: After-the-fact Coastal Development Permit for a 720 sq. ft. greenhouse and a 384 sq. ft. accessory

building with a porch and a bathroom (toilet and sink only).

#### THE PROJECT

Describe your project and include secondary improvements such as wells, septic systems, grading, vegetation 1. removal, roads, etc.

Addition of three structures: 1. 20' X 36' Greenhouse 2. 16' X 24' Accessory Building with a 16 X 8 Porch and bathroom (toilet only) No secondary improvements No structures over 18' in height 2. If the project is residential, please complete the following: TYPE OF UNIT NUMBER OF STRUCTURES SOUARE FEET PER **DWELLING UNIT** 1 new Greenhouse 720 sq ft Single Family 1 new Accessory Building 512 sq ft Mobile Home Duplex Multifamily If Multifamily, number of dwelling units per building:\_\_\_\_ 3. If the project is commercial, industrial, or institutional, complete the following: Total square footage of structures: Estimated employees per shift: Estimated shifts per day: Type of loading facilities proposed: ■ No Will the proposed project be phased? Yes 4. If Yes, explain your plans for phasing.