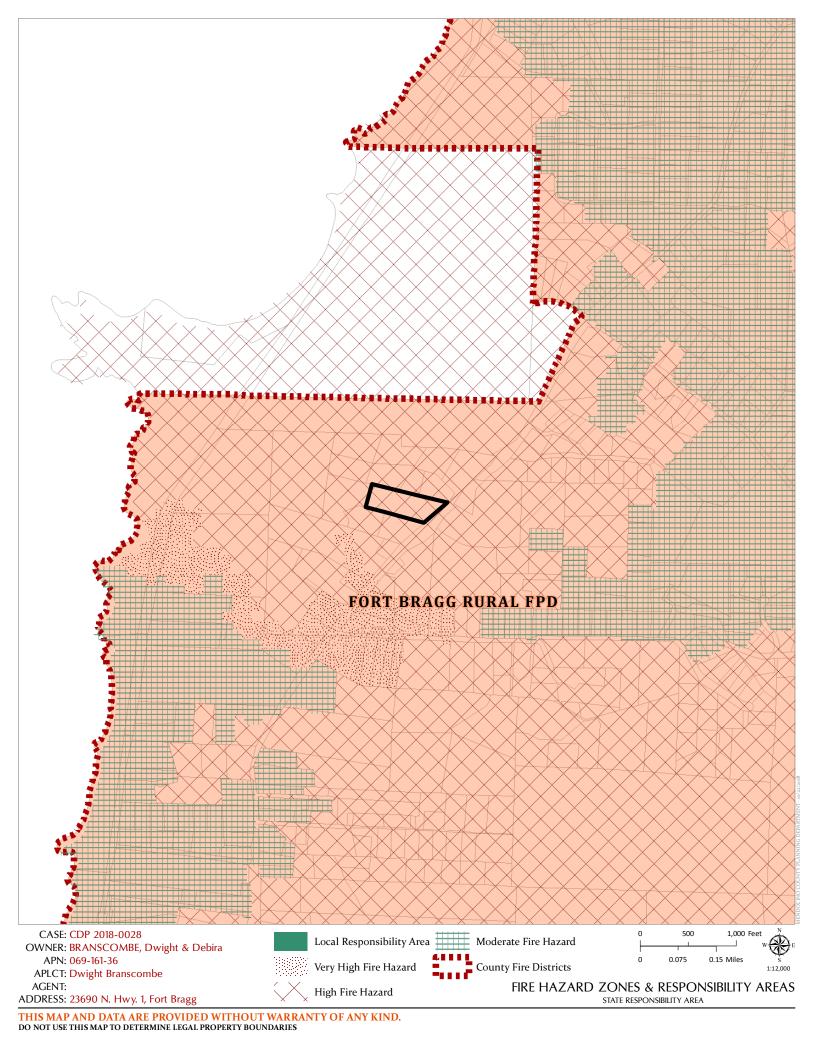

#### **ENVIRONMENTAL DATA**

1. MAC:

N/A

2. FIRE HAZARD SEVERITY ZONE:

High

3. FIRE RESPONSIBILITY AREA:

State - Cal Fire File #455-18

4. FARMLAND CLASSIFICATION: