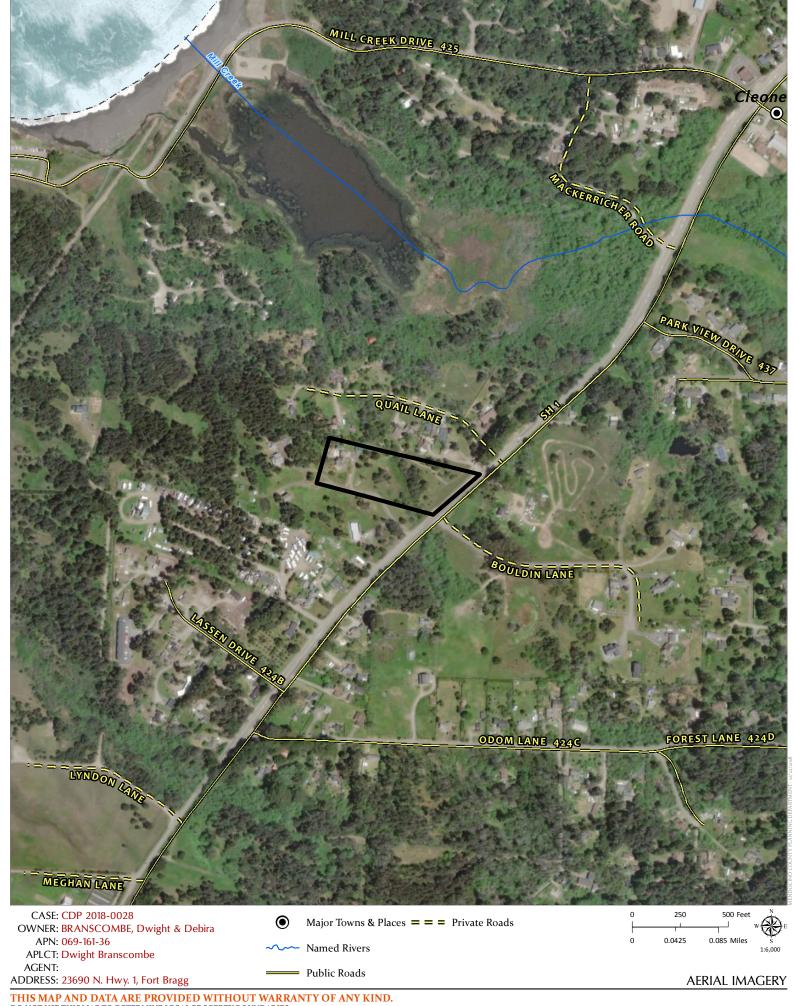

**LOCATION:** In the Coastal Zone, 3± miles north of Fort Bragg City center, lying on the west side of State Highway 1 (SH 1), 100± yards south of its intersection with Bouldin Lane (Private), located at 23690 N. Highway

**LOCATION:** In the Coastal Zone, 3± miles north of Fort Bragg City center, lying on the west side of State Highway 1 (SH 1), 100±

yards south of its intersection with Bouldin Lane (Private), located at 23690 N. Highway 1, Fort Bragg (APN: 069-

161-36).

**APN:** 069-161-36

**PARCEL SIZE:** 4.3± Acres

GENERAL PLAN: Rural Residential (RR:5)[RR:2]

**ZONING:** Rural Residential (RR-5)[RR-2]

**EXISTING USES:** Residential

**DISTRICT:** 4th (Gjerde)

RELATED CASES: Code Enforcement Case # IC\_2018-0390, for the unpermitted construction of an accessory building and a