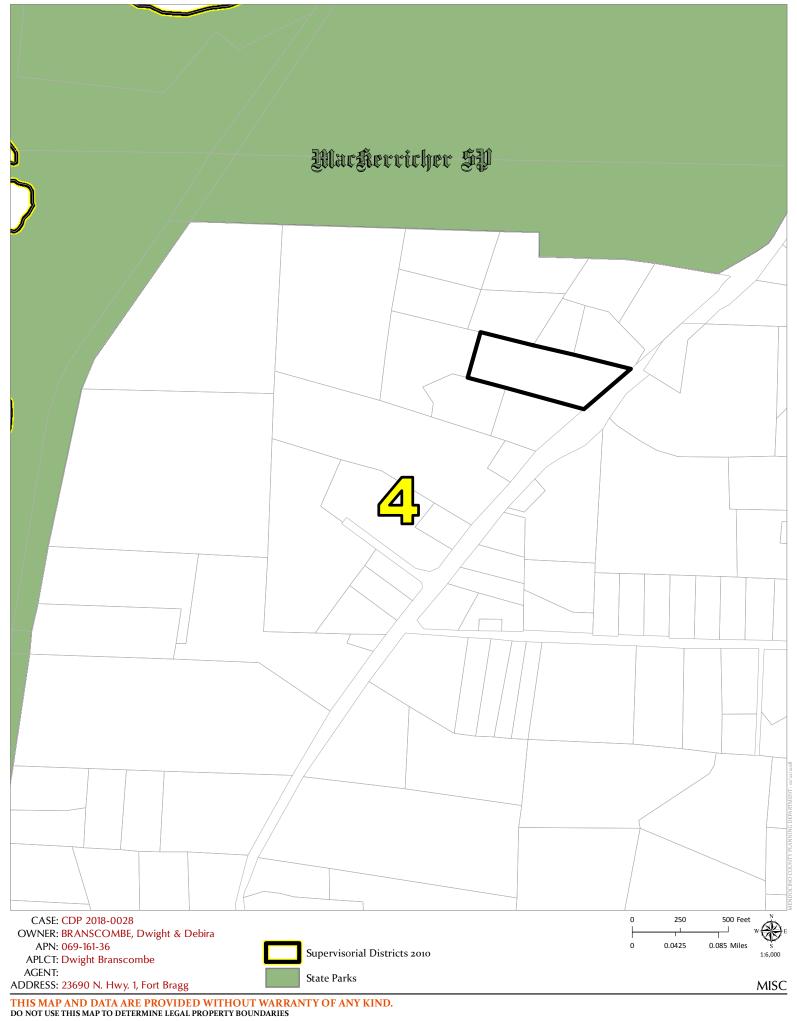

161-36).

**APN:** 069-161-36

**PARCEL SIZE:** 4.3± Acres

GENERAL PLAN: Rural Residential (RR:5)[RR:2]

**ZONING:** Rural Residential (RR-5)[RR-2]

**EXISTING USES:** Residential

**DISTRICT:** 4th (Gjerde)

RELATED CASES: Code Enforcement Case # IC\_2018-0390, for the unpermitted construction of an accessory building and a