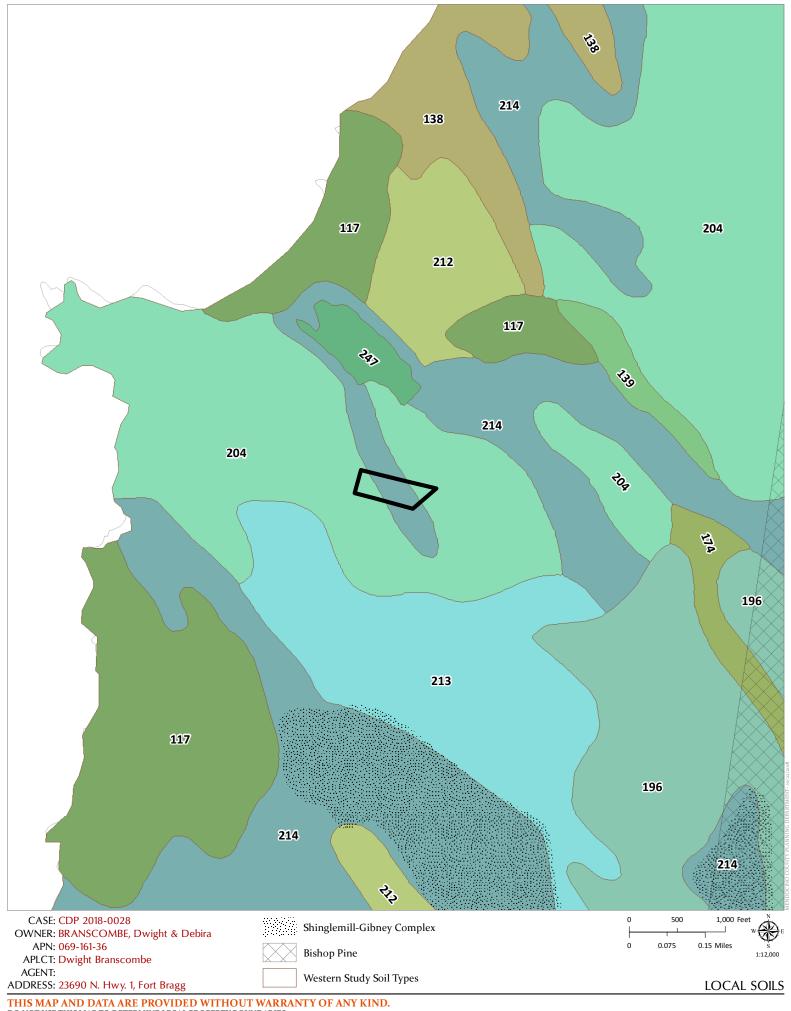

Rural Residential (R,) Urban (D), & Grazing Land (G)

5. FLOOD ZONE CLASSIFICATION:

NO

6. COASTAL GROUNDWATER RESOURCE AREA:

Marginal

7. SOIL CLASSIFICATION:

Western Study Soil Types 214 & 204

8. PYGMY VEGETATION OR PYGMY CAPABLE SOIL: