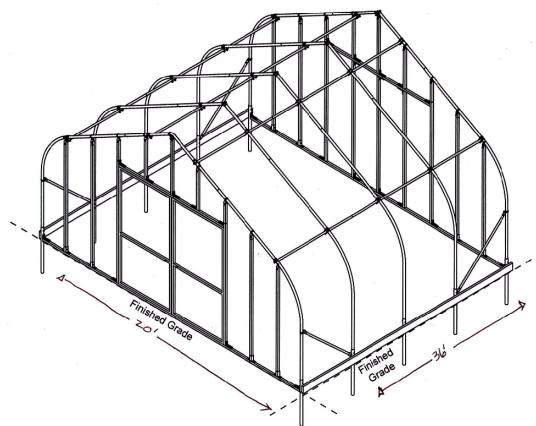

**CASE#:** CDP\_2018-0028 **DATE FILED:** 10/16/2018

**OWNER/APPLICANT: DEBIRA BRANSCOMBE** 

REQUEST: After-the-fact Coastal Development Permit for a 720 sq. ft. greenhouse and a 384 sq. ft. accessory

building with a porch and a bathroom (toilet and sink only).

#### THE PROJECT

Describe your project and include secondary improvements such as wells, septic systems, grading, vegetation 1. removal, roads, etc.

Addition of three structures: 1. 20' X 36' Greenhouse 2. 16' X 24' Accessory Building with a 16 X 8 Porch and bathroom (toilet only) No secondary improvements No structures over 18' in height 2. If the project is residential, please complete the following: TYPE OF UNIT NUMBER OF STRUCTURES SOUARE FEET PER **DWELLING UNIT** 1 new Greenhouse 720 sq ft Single Family 1 new Accessory Building 512 sq ft Mobile Home Duplex Multifamily If Multifamily, number of dwelling units per building:\_\_\_\_ 3. If the project is commercial, industrial, or institutional, complete the following: Total square footage of structures: Estimated employees per shift: Estimated shifts per day: Type of loading facilities proposed: ■ No Will the proposed project be phased? Yes 4. If Yes, explain your plans for phasing.