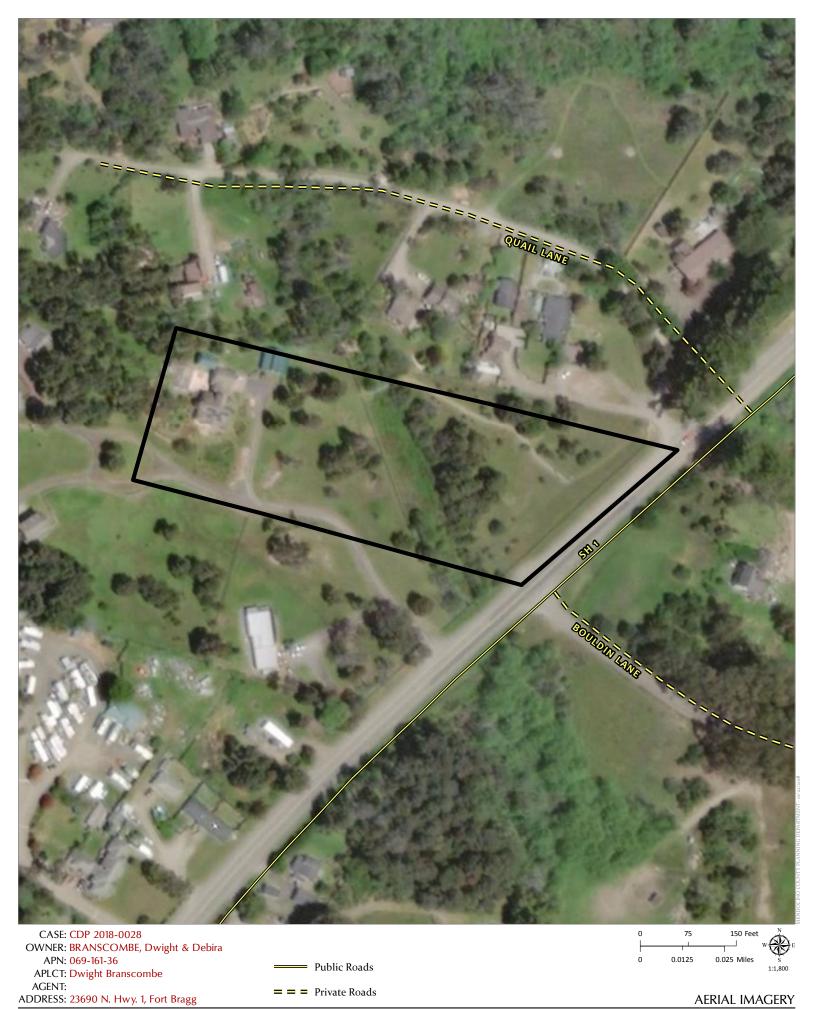

**LOCATION:** In the Coastal Zone, 3± miles north of Fort Bragg City center, lying on the west side of State Highway 1 (SH 1), 100± yards south of its intersection with Bouldin Lane (Private), located at 23690 N. Highway

**LOCATION:** In the Coastal Zone, 3± miles north of Fort Bragg City center, lying on the west side of State Highway 1 (SH 1), 100±

yards south of its intersection with Bouldin Lane (Private), located at 23690 N. Highway 1, Fort Bragg (APN: 069-

161-36).

**APN:** 069-161-36

**PARCEL SIZE:** 4.3± Acres

GENERAL PLAN: Rural Residential (RR:5)[RR:2]

**ZONING:** Rural Residential (RR-5)[RR-2]

**EXISTING USES:** Residential

**DISTRICT:** 4th (Gjerde)

RELATED CASES: Code Enforcement Case # IC\_2018-0390, for the unpermitted construction of an accessory building and a