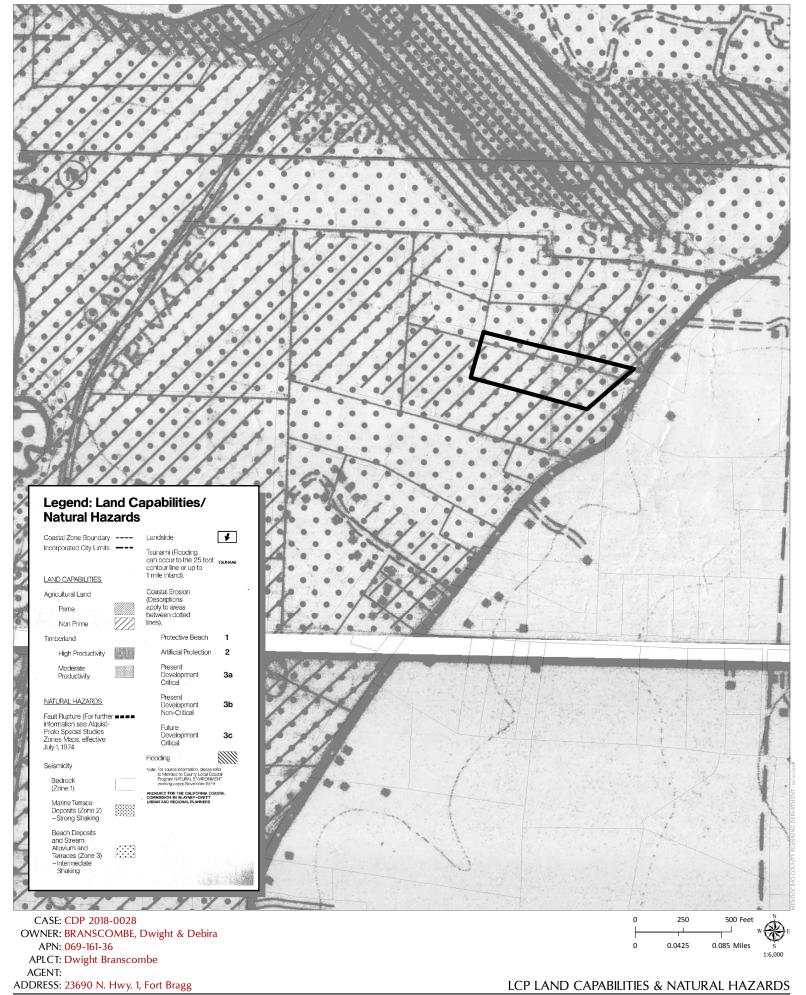

#### FOR PROJECTS WITHIN THE COASTAL ZONE ONLY

24. LCP LAND USE CLASSIFICATION:

Rural Residential 5 (RR:5) [RR:2]

25. LCP LAND CAPABILITIES & NATURAL HAZARDS:

Timberland (none prime), Marine Terrace

**26. LCP HABITATS & RESOURCES:** 