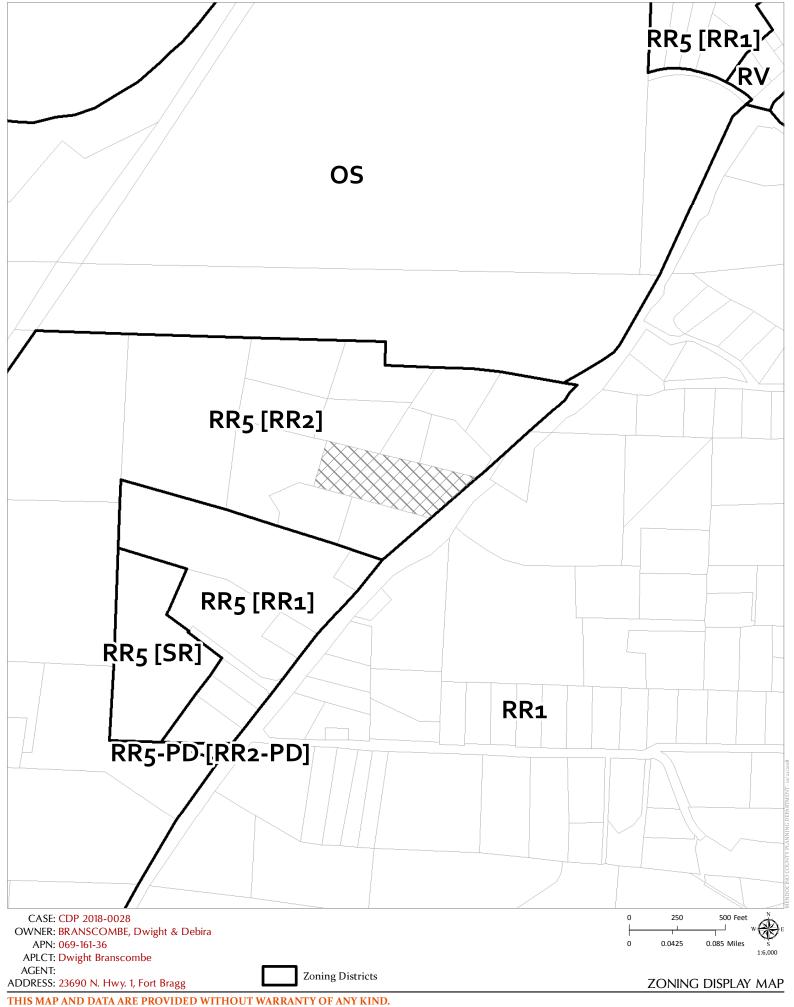

161-36).

**APN:** 069-161-36

**PARCEL SIZE:** 4.3± Acres

GENERAL PLAN: Rural Residential (RR:5)[RR:2]

**ZONING:** Rural Residential (RR-5)[RR-2]

**EXISTING USES:** Residential

**DISTRICT:** 4th (Gjerde)

RELATED CASES: Code Enforcement Case # IC\_2018-0390, for the unpermitted construction of an accessory building and a

greenhouse (Reason for CDP\_2018-0028).

|        | ADJACENT GENERAL PLAN                | ADJACENT ZONING                    | ADJACENT LOT SIZES | ADJACENT USES |
|--------|--------------------------------------|------------------------------------|--------------------|---------------|
| NORTH: | Rural Residential 5<br>(RR:5) [RR:2] | Rural Residential (RR-5)<br>[RR-2] | 1.49-2.29± Acres   | Residential   |
| EAST:  | Rural Residential (RR:1)             | Rural Residential (RR-1)           | 10.03± Acres       | Residential   |
| SOUTH: | Rural Residential 5<br>(RR:5) [RR:2] | Rural Residential (RR-5)<br>[RR-2] | 2± Acres           | Residential   |
| WEST:  | Rural Residential 5<br>(RR:5) [RR:2] | Rural Residential (RR-5)<br>[RR-2] | 3.95± Acres        | Residential   |

#### FOR PROJECTS WITHIN THE COASTAL ZONE ONLY

24. LCP LAND USE CLASSIFICATION:

Rural Residential 5 (RR:5) [RR:2]

25. LCP LAND CAPABILITIES & NATURAL HAZARDS:

Timberland (none prime), Marine Terrace

**26. LCP HABITATS & RESOURCES:** 