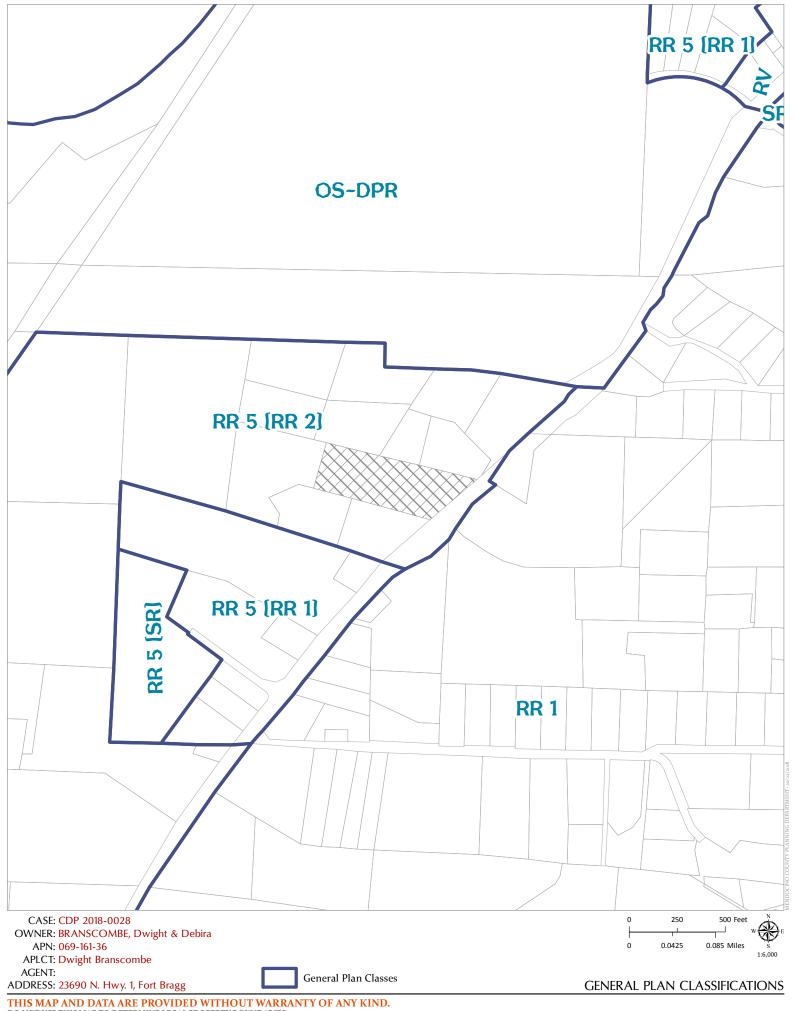

161-36).

**APN:** 069-161-36

**PARCEL SIZE:** 4.3± Acres

GENERAL PLAN: Rural Residential (RR:5)[RR:2]

**ZONING:** Rural Residential (RR-5)[RR-2]

**EXISTING USES:** Residential

**DISTRICT:** 4th (Gjerde)

RELATED CASES: Code Enforcement Case # IC\_2018-0390, for the unpermitted construction of an accessory building and a

greenhouse (Reason for CDP\_2018-0028).

|        | ADJACENT GENERAL PLAN                | ADJACENT ZONING                    | ADJACENT LOT SIZES | ADJACENT USES |
|--------|--------------------------------------|------------------------------------|--------------------|---------------|
| NORTH: | Rural Residential 5<br>(RR:5) [RR:2] | Rural Residential (RR-5)<br>[RR-2] | 1.49-2.29± Acres   | Residential   |
| EAST:  | Rural Residential (RR:1)             | Rural Residential (RR-1)           | 10.03± Acres       | Residential   |
| SOUTH: | Rural Residential 5<br>(RR:5) [RR:2] | Rural Residential (RR-5)<br>[RR-2] | 2± Acres           | Residential   |
| WEST:  | Rural Residential 5<br>(RR:5) [RR:2] | Rural Residential (RR-5)<br>[RR-2] | 3.95± Acres        | Residential   |