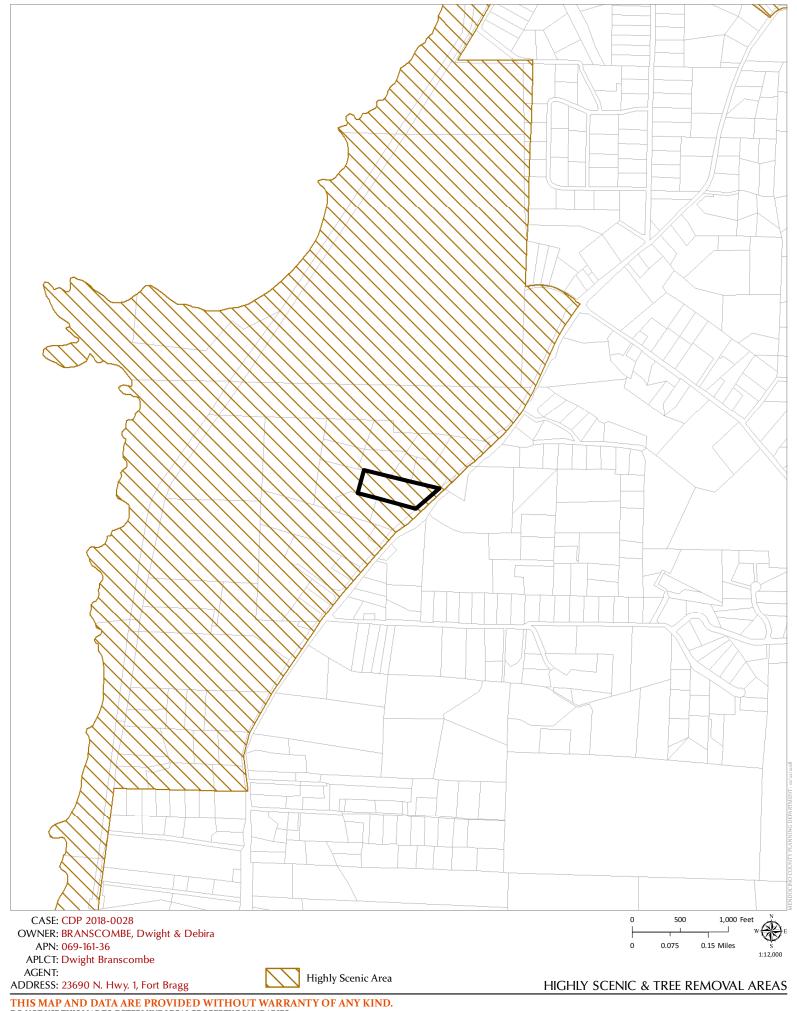

Coastal Prairie Grassland & Coastal Forest

27. COASTAL COMMISSION APPEALABLE AREA:

Yes

28. CDP EXCLUSION ZONE:

NO

29. HIGHLY SCENIC AREA:

YES

30. BIOLOGICAL RESOURCES & NATURAL AREAS: