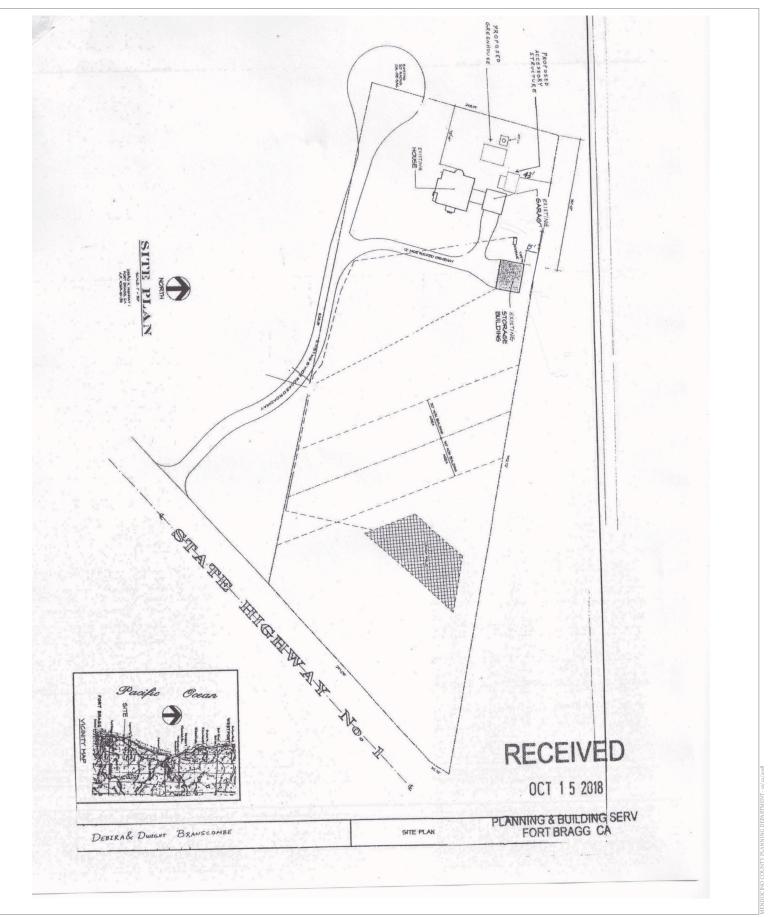

**CASE#:** CDP\_2018-0028 **DATE FILED:** 10/16/2018

**OWNER/APPLICANT: DEBIRA BRANSCOMBE** 

REQUEST: After-the-fact Coastal Development Permit for a 720 sq. ft. greenhouse and a 384 sq. ft. accessory

building with a porch and a bathroom (toilet and sink only).

#### THE PROJECT

Describe your project and include secondary improvements such as wells, septic systems, grading, vegetation 1. removal, roads, etc.

Addition of three structures: 1. 20' X 36' Greenhouse 2. 16' X 24' Accessory Building with a 16 X 8 Porch and bathroom (toilet only) No secondary improvements No structures over 18' in height 2. If the project is residential, please complete the following: TYPE OF UNIT NUMBER OF STRUCTURES SOUARE FEET PER **DWELLING UNIT** 1 new Greenhouse 720 sq ft Single Family 1 new Accessory Building 512 sq ft Mobile Home Duplex Multifamily If Multifamily, number of dwelling units per building:\_\_\_\_ 3. If the project is commercial, industrial, or institutional, complete the following: Total square footage of structures: Estimated employees per shift: Estimated shifts per day: Type of loading facilities proposed: ■ No Will the proposed project be phased? Yes 4. If Yes, explain your plans for phasing.

| 2. Deta<br>3. Wor | Are there existing structures on the property?  If yes, describe below and identify the use of each strugle Family Residence ached Garage  kshop  I House | <del></del>                                                  |
|-------------------|-----------------------------------------------------------------------------------------------------------------------------------------------------------|--------------------------------------------------------------|
| 4. 0061           | Triouse                                                                                                                                                   |                                                              |
| 6.                | Will any existing structures be demolished?  Will any existing structures be removed?  Yes                                                                | Yes ■ No No                                                  |
|                   |                                                                                                                                                           | nent to be demolished or removed, including the relocation   |
|                   |                                                                                                                                                           |                                                              |
|                   |                                                                                                                                                           |                                                              |
|                   |                                                                                                                                                           |                                                              |
|                   |                                                                                                                                                           |                                                              |
| 7.                | Project Height. Maximum height of structure 1 at 12                                                                                                       | 2',1 at 16' feet.                                            |
|                   |                                                                                                                                                           |                                                              |
| 8.                | Lot area (within property lines): 4.3                                                                                                                     | square feet  acres                                           |
| 9.                | Lot Coverage: EXISTING                                                                                                                                    | NEW PROPOSED TOTAL                                           |
|                   | Building coverage 3,893 square fe<br>Paved area 5,836 square fe                                                                                           | et <u>1232</u> square feet <u>5125</u> square feet           |
|                   | Paved area 5,836 square fe Landscaped area 10,020 square fe                                                                                               |                                                              |
|                   | Unimproved area <u>166,135</u> square fe                                                                                                                  |                                                              |
|                   |                                                                                                                                                           | GRAND TOTAL: 187,116 square feet                             |
| 10                | G G F 10F                                                                                                                                                 | (Should equal gross area of parcel)                          |
| 10.               | Gross floor area: 5,125 square Parking will be provided as follows:                                                                                       | re feet (including covered parking and accessory buildings). |
|                   | Number of Spaces Existing numerous                                                                                                                        | Proposed <u>0</u> Total <u>2</u>                             |
|                   | Number of covered spaces 2                                                                                                                                | Size <u>676</u>                                              |
|                   | Number of uncovered spaces There are                                                                                                                      | numerous Size                                                |
|                   | <u> </u>                                                                                                                                                  | d places Size                                                |
|                   | Number of handicapped spaces to park or                                                                                                                   | n site Size                                                  |