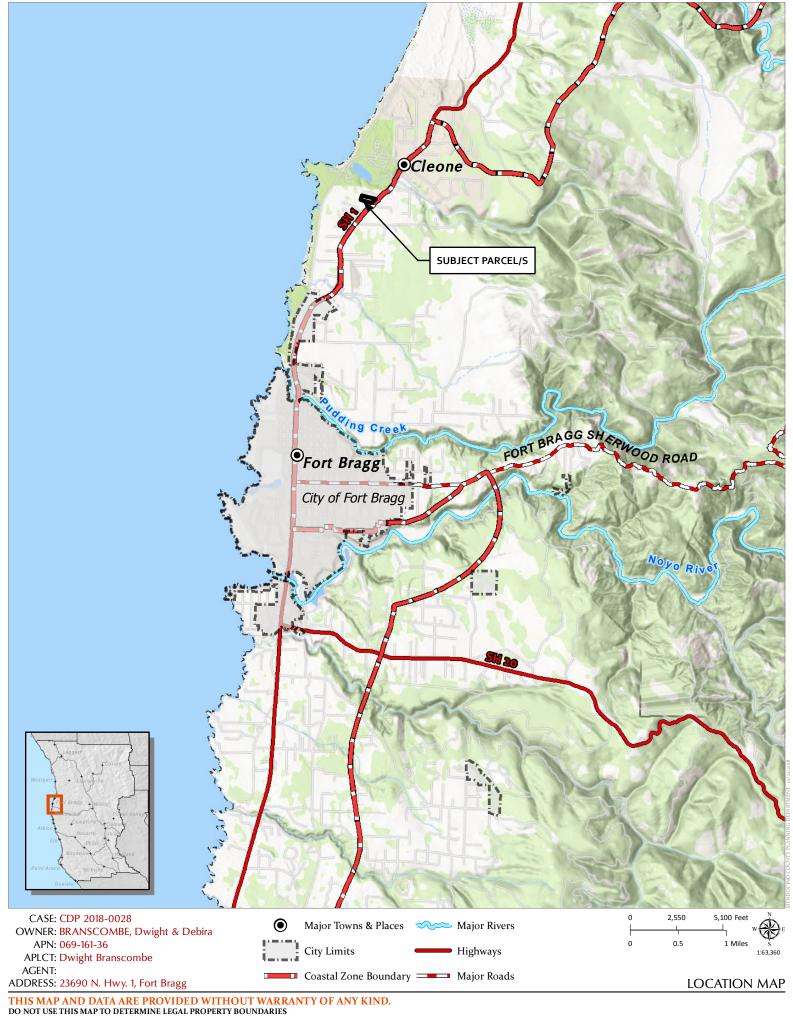

**LOCATION:** In the Coastal Zone, 3± miles north of Fort Bragg City center, lying on the west side of State Highway 1 (SH 1), 100± yards south of its intersection with Bouldin Lane (Private), located at 23690 N. Highway

**LOCATION:** In the Coastal Zone, 3± miles north of Fort Bragg City center, lying on the west side of State Highway 1 (SH 1), 100±

yards south of its intersection with Bouldin Lane (Private), located at 23690 N. Highway 1, Fort Bragg (APN: 069-

161-36).

**APN:** 069-161-36

**PARCEL SIZE:** 4.3± Acres

GENERAL PLAN: Rural Residential (RR:5)[RR:2]

**ZONING:** Rural Residential (RR-5)[RR-2]

**EXISTING USES:** Residential

**DISTRICT:** 4th (Gjerde)

RELATED CASES: Code Enforcement Case # IC\_2018-0390, for the unpermitted construction of an accessory building and a