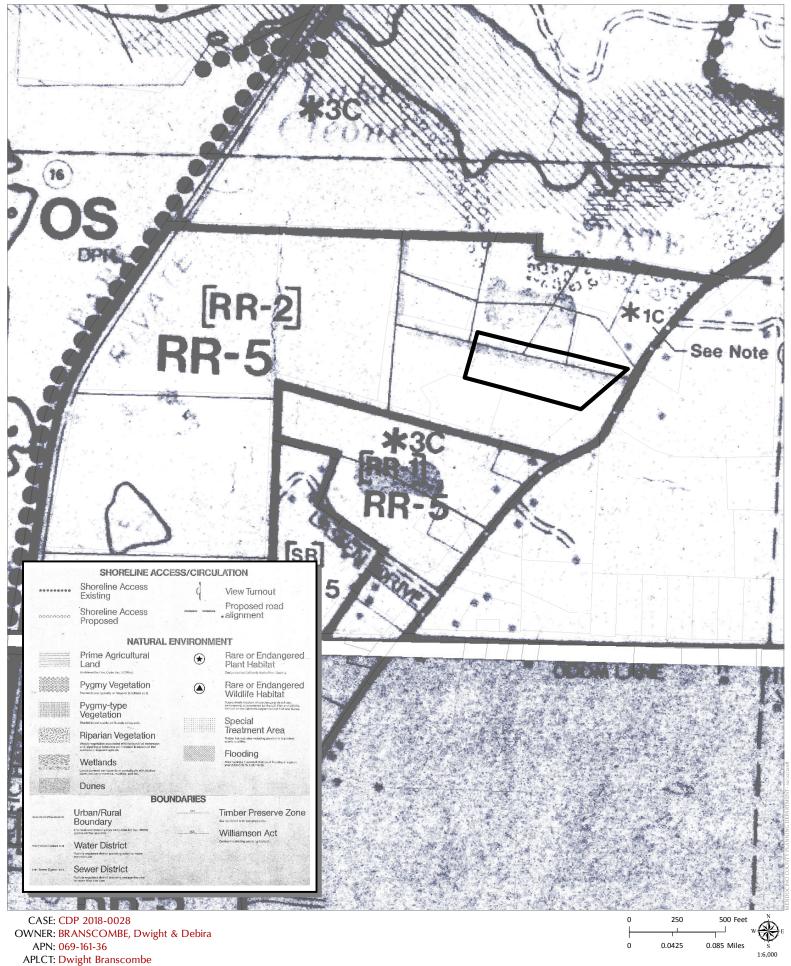

161-36).

**APN:** 069-161-36

**PARCEL SIZE:** 4.3± Acres

GENERAL PLAN: Rural Residential (RR:5)[RR:2]

**ZONING:** Rural Residential (RR-5)[RR-2]

**EXISTING USES:** Residential

**DISTRICT:** 4th (Gjerde)

RELATED CASES: Code Enforcement Case # IC\_2018-0390, for the unpermitted construction of an accessory building and a

#### FOR PROJECTS WITHIN THE COASTAL ZONE ONLY

24. LCP LAND USE CLASSIFICATION:

Rural Residential 5 (RR:5) [RR:2]

25. LCP LAND CAPABILITIES & NATURAL HAZARDS:

Timberland (none prime), Marine Terrace

**26. LCP HABITATS & RESOURCES:** 