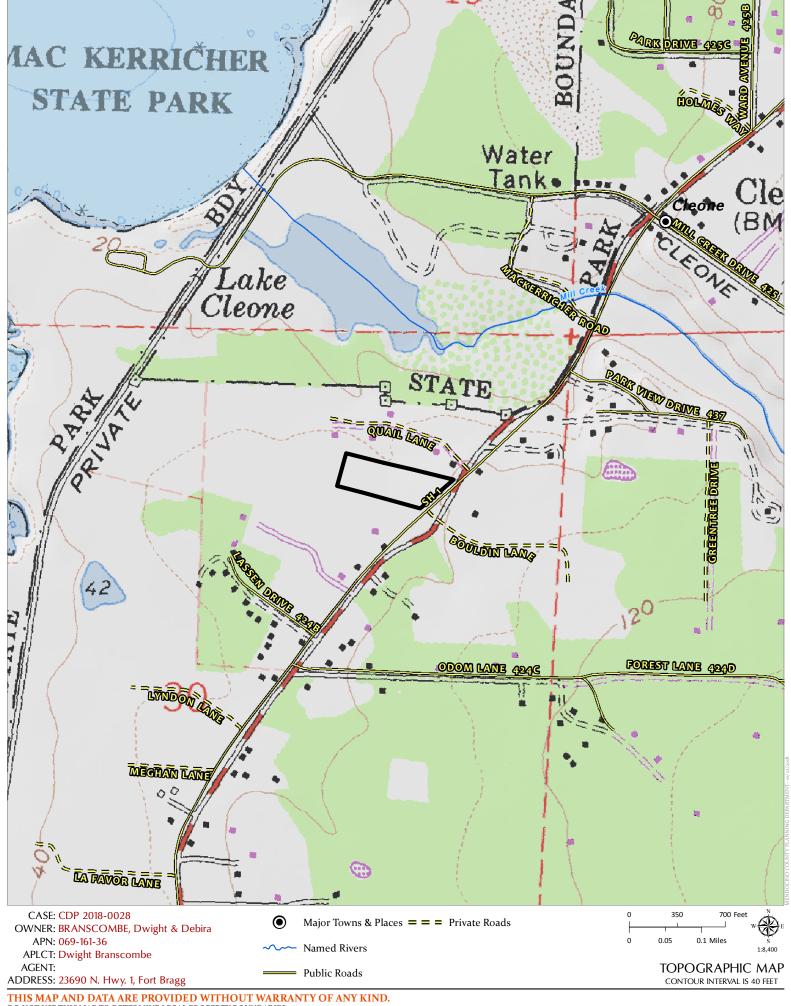

**CASE#:** CDP\_2018-0028 **DATE FILED:** 10/16/2018

**OWNER/APPLICANT: DEBIRA BRANSCOMBE** 

REQUEST: After-the-fact Coastal Development Permit for a 720 sq. ft. greenhouse and a 384 sq. ft. accessory

building with a porch and a bathroom (toilet and sink only).

**LOCATION:** In the Coastal Zone, 3± miles north of Fort Bragg City center, lying on the west side of State Highway 1 (SH 1), 100± yards south of its intersection with Bouldin Lane (Private), located at 23690 N. Highway

1, Fort Bragg (APN: 069-161-36). **SUPERVISORIAL DISTRICT:** 4

**STAFF PLANNER:** EDUARDO HERNANDEZ **RESPONSE DUE DATE:** December 10, 2019

**LOCATION:** In the Coastal Zone, 3± miles north of Fort Bragg City center, lying on the west side of State Highway 1 (SH 1), 100±

yards south of its intersection with Bouldin Lane (Private), located at 23690 N. Highway 1, Fort Bragg (APN: 069-

161-36).

**APN:** 069-161-36

**PARCEL SIZE:** 4.3± Acres

GENERAL PLAN: Rural Residential (RR:5)[RR:2]

**ZONING:** Rural Residential (RR-5)[RR-2]

**EXISTING USES:** Residential

**DISTRICT:** 4th (Gjerde)

RELATED CASES: Code Enforcement Case # IC\_2018-0390, for the unpermitted construction of an accessory building and a