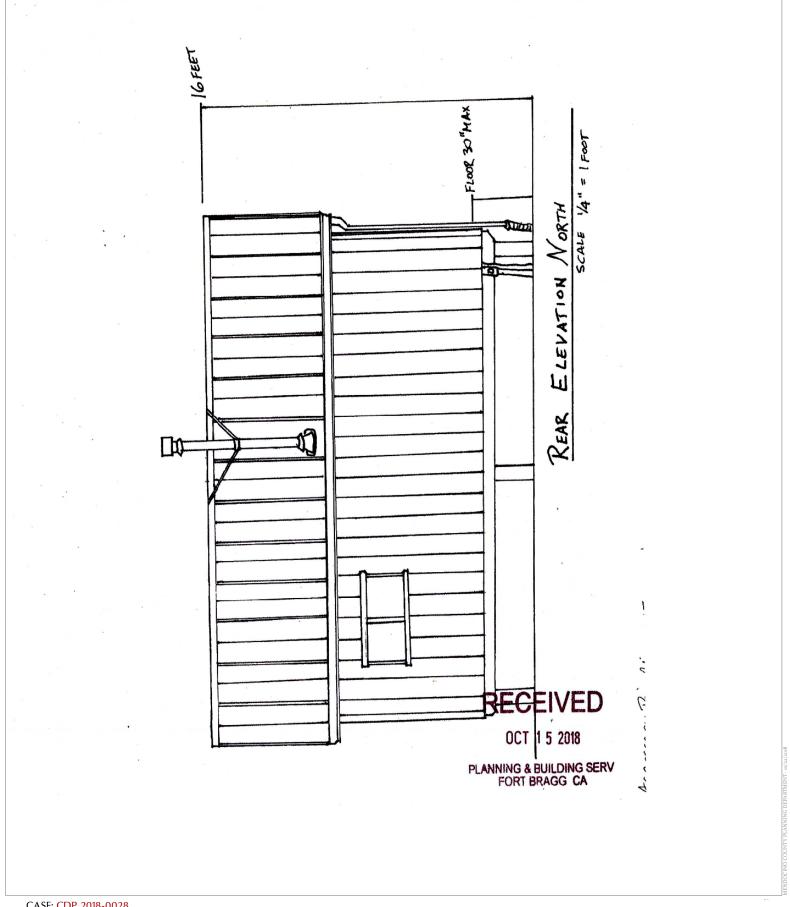

| 2. Deta<br>3. Wor | Are there existing structures on the property?  If yes, describe below and identify the use of each strugle Family Residence ached Garage  kshop  I House | <del></del>                                                  |
|-------------------|-----------------------------------------------------------------------------------------------------------------------------------------------------------|--------------------------------------------------------------|
| 4. 0061           | Triouse                                                                                                                                                   |                                                              |
| 6.                | Will any existing structures be demolished?  Will any existing structures be removed?  Yes                                                                | Yes ■ No No                                                  |
|                   |                                                                                                                                                           | nent to be demolished or removed, including the relocation   |
|                   |                                                                                                                                                           |                                                              |
|                   |                                                                                                                                                           |                                                              |
|                   |                                                                                                                                                           |                                                              |
|                   |                                                                                                                                                           |                                                              |
| 7.                | Project Height. Maximum height of structure 1 at 12                                                                                                       | 2',1 at 16' feet.                                            |
|                   |                                                                                                                                                           |                                                              |
| 8.                | Lot area (within property lines): 4.3                                                                                                                     | square feet  acres                                           |
| 9.                | Lot Coverage: EXISTING                                                                                                                                    | NEW PROPOSED TOTAL                                           |
|                   | Building coverage 3,893 square fe<br>Paved area 5,836 square fe                                                                                           | et <u>1232</u> square feet <u>5125</u> square feet           |
|                   | Paved area 5,836 square fe Landscaped area 10,020 square fe                                                                                               |                                                              |
|                   | Unimproved area <u>166,135</u> square fe                                                                                                                  |                                                              |
|                   |                                                                                                                                                           | GRAND TOTAL: 187,116 square feet                             |
| 10                | G G F 10F                                                                                                                                                 | (Should equal gross area of parcel)                          |
| 10.               | Gross floor area: 5,125 square Parking will be provided as follows:                                                                                       | re feet (including covered parking and accessory buildings). |
|                   | Number of Spaces Existing numerous                                                                                                                        | Proposed <u>0</u> Total <u>2</u>                             |
|                   | Number of covered spaces 2                                                                                                                                | Size <u>676</u>                                              |
|                   | Number of uncovered spaces There are                                                                                                                      | numerous Size                                                |
|                   | <u> </u>                                                                                                                                                  | d places Size                                                |
|                   | Number of handicapped spaces to park or                                                                                                                   | n site Size                                                  |