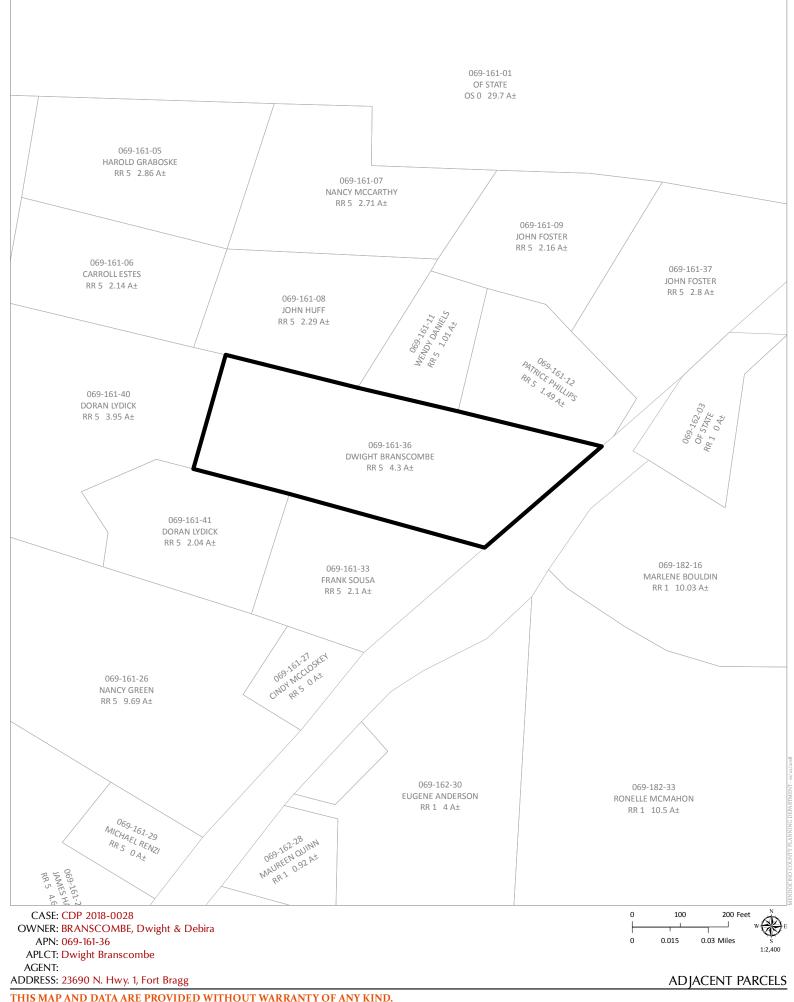

161-36).

**APN:** 069-161-36

**PARCEL SIZE:** 4.3± Acres

GENERAL PLAN: Rural Residential (RR:5)[RR:2]

**ZONING:** Rural Residential (RR-5)[RR-2]

**EXISTING USES:** Residential

**DISTRICT:** 4th (Gjerde)

RELATED CASES: Code Enforcement Case # IC\_2018-0390, for the unpermitted construction of an accessory building and a

greenhouse (Reason for CDP\_2018-0028).

|        | ADJACENT GENERAL PLAN                | ADJACENT ZONING                    | ADJACENT LOT SIZES | ADJACENT USES |
|--------|--------------------------------------|------------------------------------|--------------------|---------------|
| NORTH: | Rural Residential 5<br>(RR:5) [RR:2] | Rural Residential (RR-5)<br>[RR-2] | 1.49-2.29± Acres   | Residential   |
| EAST:  | Rural Residential (RR:1)             | Rural Residential (RR-1)           | 10.03± Acres       | Residential   |
| SOUTH: | Rural Residential 5<br>(RR:5) [RR:2] | Rural Residential (RR-5)<br>[RR-2] | 2± Acres           | Residential   |
| WEST:  | Rural Residential 5<br>(RR:5) [RR:2] | Rural Residential (RR-5)<br>[RR-2] | 3.95± Acres        | Residential   |

| Tor each owner/occupant. This form mus                                                                   |                                                                                                                 |  |
|----------------------------------------------------------------------------------------------------------|-----------------------------------------------------------------------------------------------------------------|--|
| AP# 000-000-00<br>LASTNAME, FIRSTNAME<br>STREET ADDRESS<br>CITY, STATE ZIP                               | 069-161-33<br>Sousa, Frank and Cathy D<br>3144 Barletta Ln<br>San Jose, CA 95127<br>(property at 23660 N HWY 1) |  |
| 069-161-41<br>Lydick, Doran A and Jill L<br>5594 Ventry Way<br>Antioch, CA 94531                         |                                                                                                                 |  |
| 069-161-40<br>Tone,Leslie Jo,Cummings, Lynn A<br>23680 N HWY 1<br>Fort Bragg, CA 95437                   |                                                                                                                 |  |
| 069-161-06<br>Estes, Caroll John<br>23823 Quail Lane<br>Fort Bragg, CA 95437                             |                                                                                                                 |  |
| 069-161-08<br>Huff, John G<br>PO Box 2402<br>Mendocino, CA 95460<br>(property at 23817 Quail Lane)       |                                                                                                                 |  |
| 069-161-11<br>Daniels, Wendy S<br>23811 Quail Lane<br>Fort Bragg, CA 95437                               |                                                                                                                 |  |
| 069-161-12<br>Worster, Donna J<br>44956 Larkin Road<br>Mendocino, CA 95437<br>(property at 23800 HWY 1)  |                                                                                                                 |  |
| 069-161-27<br>McCloskey, Cindy<br>24931 Ward Ave<br>Fort Bragg, CA. 95437<br>(property at 23650 N HWY 1) |                                                                                                                 |  |
| 069-161-26<br>Green, Nancy<br>23600 N HWY 1<br>Fort Bragg, CA. 95437                                     |                                                                                                                 |  |