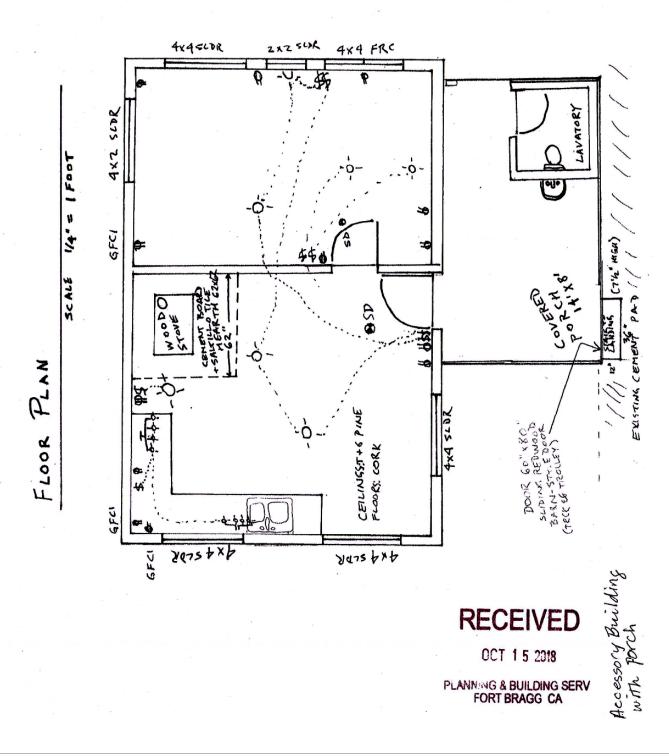

**CASE#:** CDP\_2018-0028 **DATE FILED:** 10/16/2018

**OWNER/APPLICANT: DEBIRA BRANSCOMBE** 

REQUEST: After-the-fact Coastal Development Permit for a 720 sq. ft. greenhouse and a 384 sq. ft. accessory

building with a porch and a bathroom (toilet and sink only).

#### THE PROJECT

Describe your project and include secondary improvements such as wells, septic systems, grading, vegetation 1. removal, roads, etc.

Addition of three structures: 1. 20' X 36' Greenhouse 2. 16' X 24' Accessory Building with a 16 X 8 Porch and bathroom (toilet only) No secondary improvements No structures over 18' in height 2. If the project is residential, please complete the following: TYPE OF UNIT NUMBER OF STRUCTURES SOUARE FEET PER **DWELLING UNIT** 1 new Greenhouse 720 sq ft Single Family 1 new Accessory Building 512 sq ft Mobile Home Duplex Multifamily If Multifamily, number of dwelling units per building:\_\_\_\_ 3. If the project is commercial, industrial, or institutional, complete the following: Total square footage of structures: Estimated employees per shift: Estimated shifts per day: Type of loading facilities proposed: ■ No Will the proposed project be phased? Yes 4. If Yes, explain your plans for phasing.

| 2. Deta<br>3. Wor | Are there existing structures on the property?  If yes, describe below and identify the use of each strugle Family Residence ached Garage  kshop  I House | <del></del>                                                  |
|-------------------|-----------------------------------------------------------------------------------------------------------------------------------------------------------|--------------------------------------------------------------|
| 4. 0061           | Triouse                                                                                                                                                   |                                                              |
| 6.                | Will any existing structures be demolished?  Will any existing structures be removed?  Yes                                                                | Yes ■ No No                                                  |
|                   |                                                                                                                                                           | nent to be demolished or removed, including the relocation   |
|                   |                                                                                                                                                           |                                                              |
|                   |                                                                                                                                                           |                                                              |
|                   |                                                                                                                                                           |                                                              |
|                   |                                                                                                                                                           |                                                              |
| 7.                | Project Height. Maximum height of structure 1 at 12                                                                                                       | 2',1 at 16' feet.                                            |
|                   |                                                                                                                                                           |                                                              |
| 8.                | Lot area (within property lines): 4.3                                                                                                                     | square feet  acres                                           |
| 9.                | Lot Coverage: EXISTING                                                                                                                                    | NEW PROPOSED TOTAL                                           |
|                   | Building coverage 3,893 square fe<br>Paved area 5,836 square fe                                                                                           | et <u>1232</u> square feet <u>5125</u> square feet           |
|                   | Paved area 5,836 square fe Landscaped area 10,020 square fe                                                                                               |                                                              |
|                   | Unimproved area <u>166,135</u> square fe                                                                                                                  |                                                              |
|                   |                                                                                                                                                           | GRAND TOTAL: 187,116 square feet                             |
| 10                | G G F 10F                                                                                                                                                 | (Should equal gross area of parcel)                          |
| 10.               | Gross floor area: 5,125 square Parking will be provided as follows:                                                                                       | re feet (including covered parking and accessory buildings). |
|                   | Number of Spaces Existing numerous                                                                                                                        | Proposed <u>0</u> Total <u>2</u>                             |
|                   | Number of covered spaces 2                                                                                                                                | Size <u>676</u>                                              |
|                   | Number of uncovered spaces There are                                                                                                                      | numerous Size                                                |
|                   | <u> </u>                                                                                                                                                  | d places Size                                                |
|                   | Number of handicapped spaces to park or                                                                                                                   | n site Size                                                  |