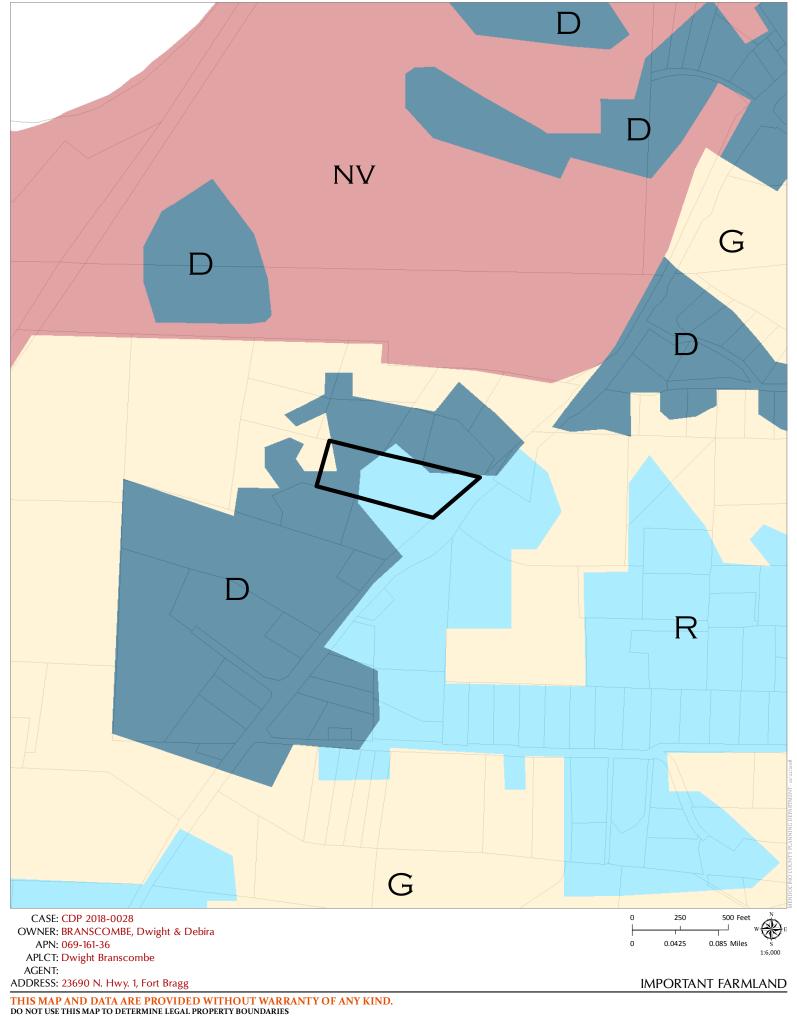

Rural Residential (R,) Urban (D), & Grazing Land (G)

5. FLOOD ZONE CLASSIFICATION:

NO

6. COASTAL GROUNDWATER RESOURCE AREA:

Marginal

7. SOIL CLASSIFICATION:

Western Study Soil Types 214 & 204

8. PYGMY VEGETATION OR PYGMY CAPABLE SOIL: