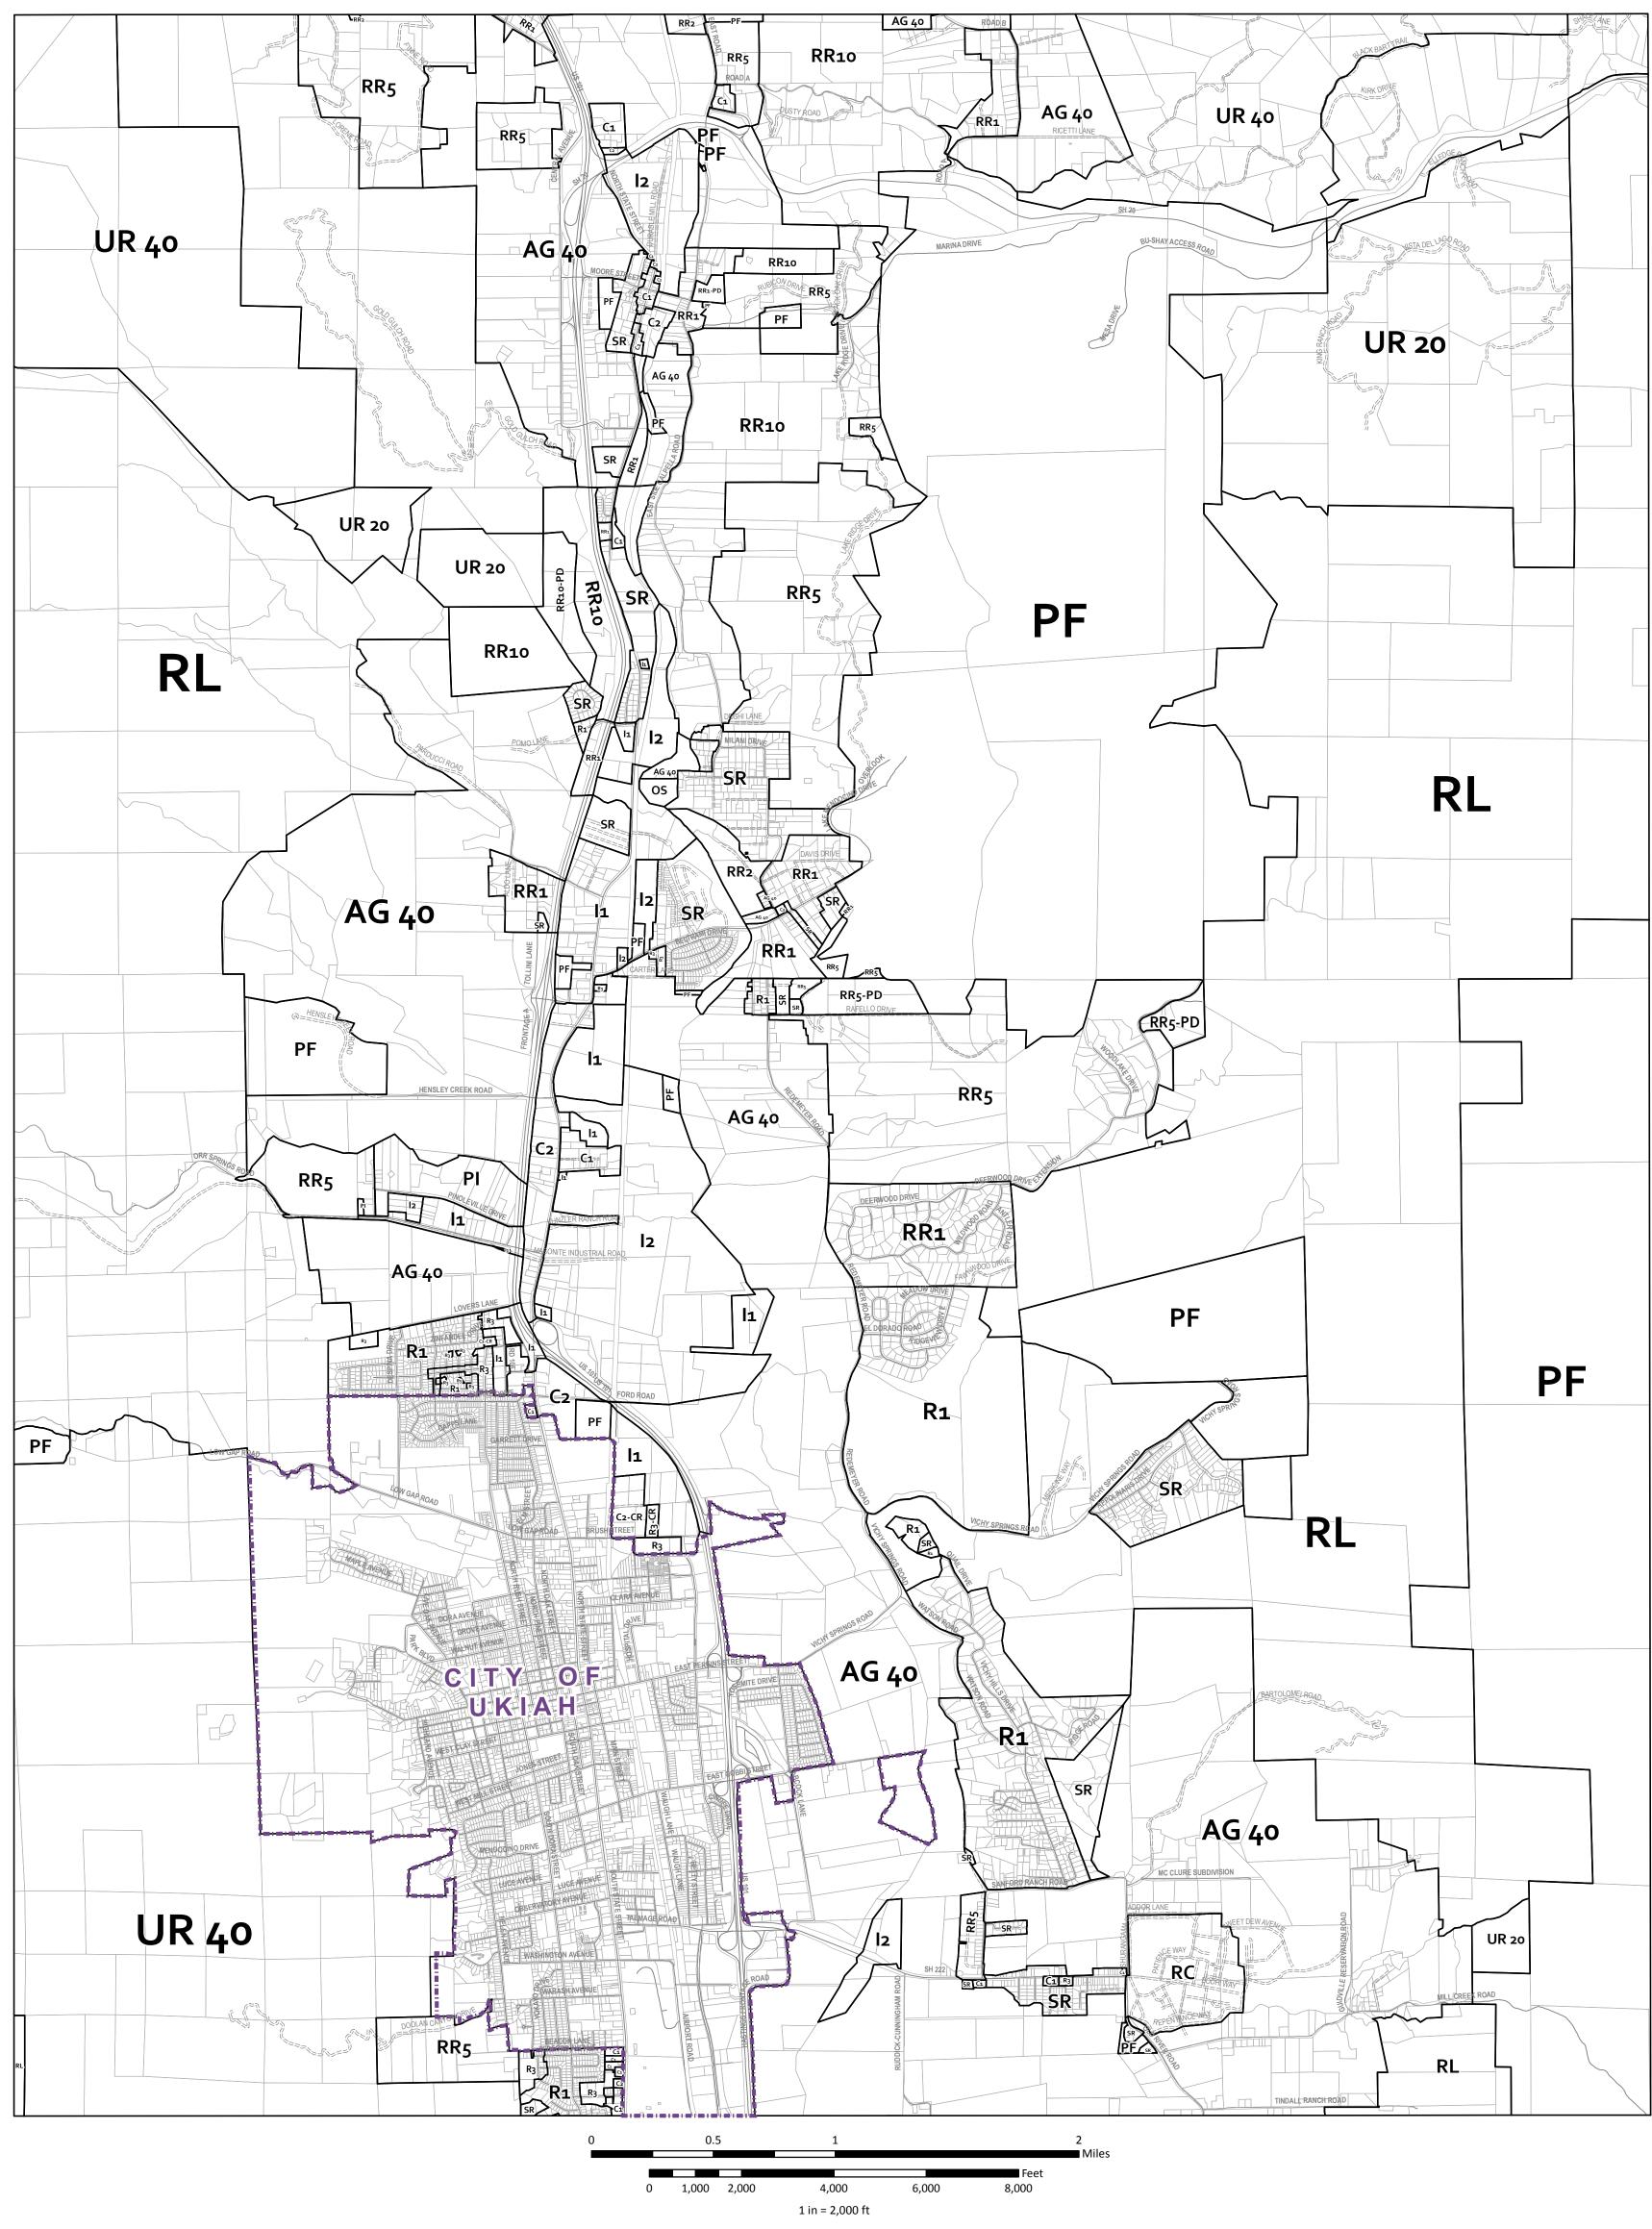

## **ZONING DISPLAY MAP**

MENDOCINO COUNTY PLANNING & BLDG. SVCS. THIS IS NOT AN ADOPTED MAP FOR DISPLAY PURPOSES ONLY

Print Date: 11/20/2019

AG Agricultural **AG:CR** Agricultural (Contract Rezone)

**AZ** Airport Zone **C** Coastal Commercial