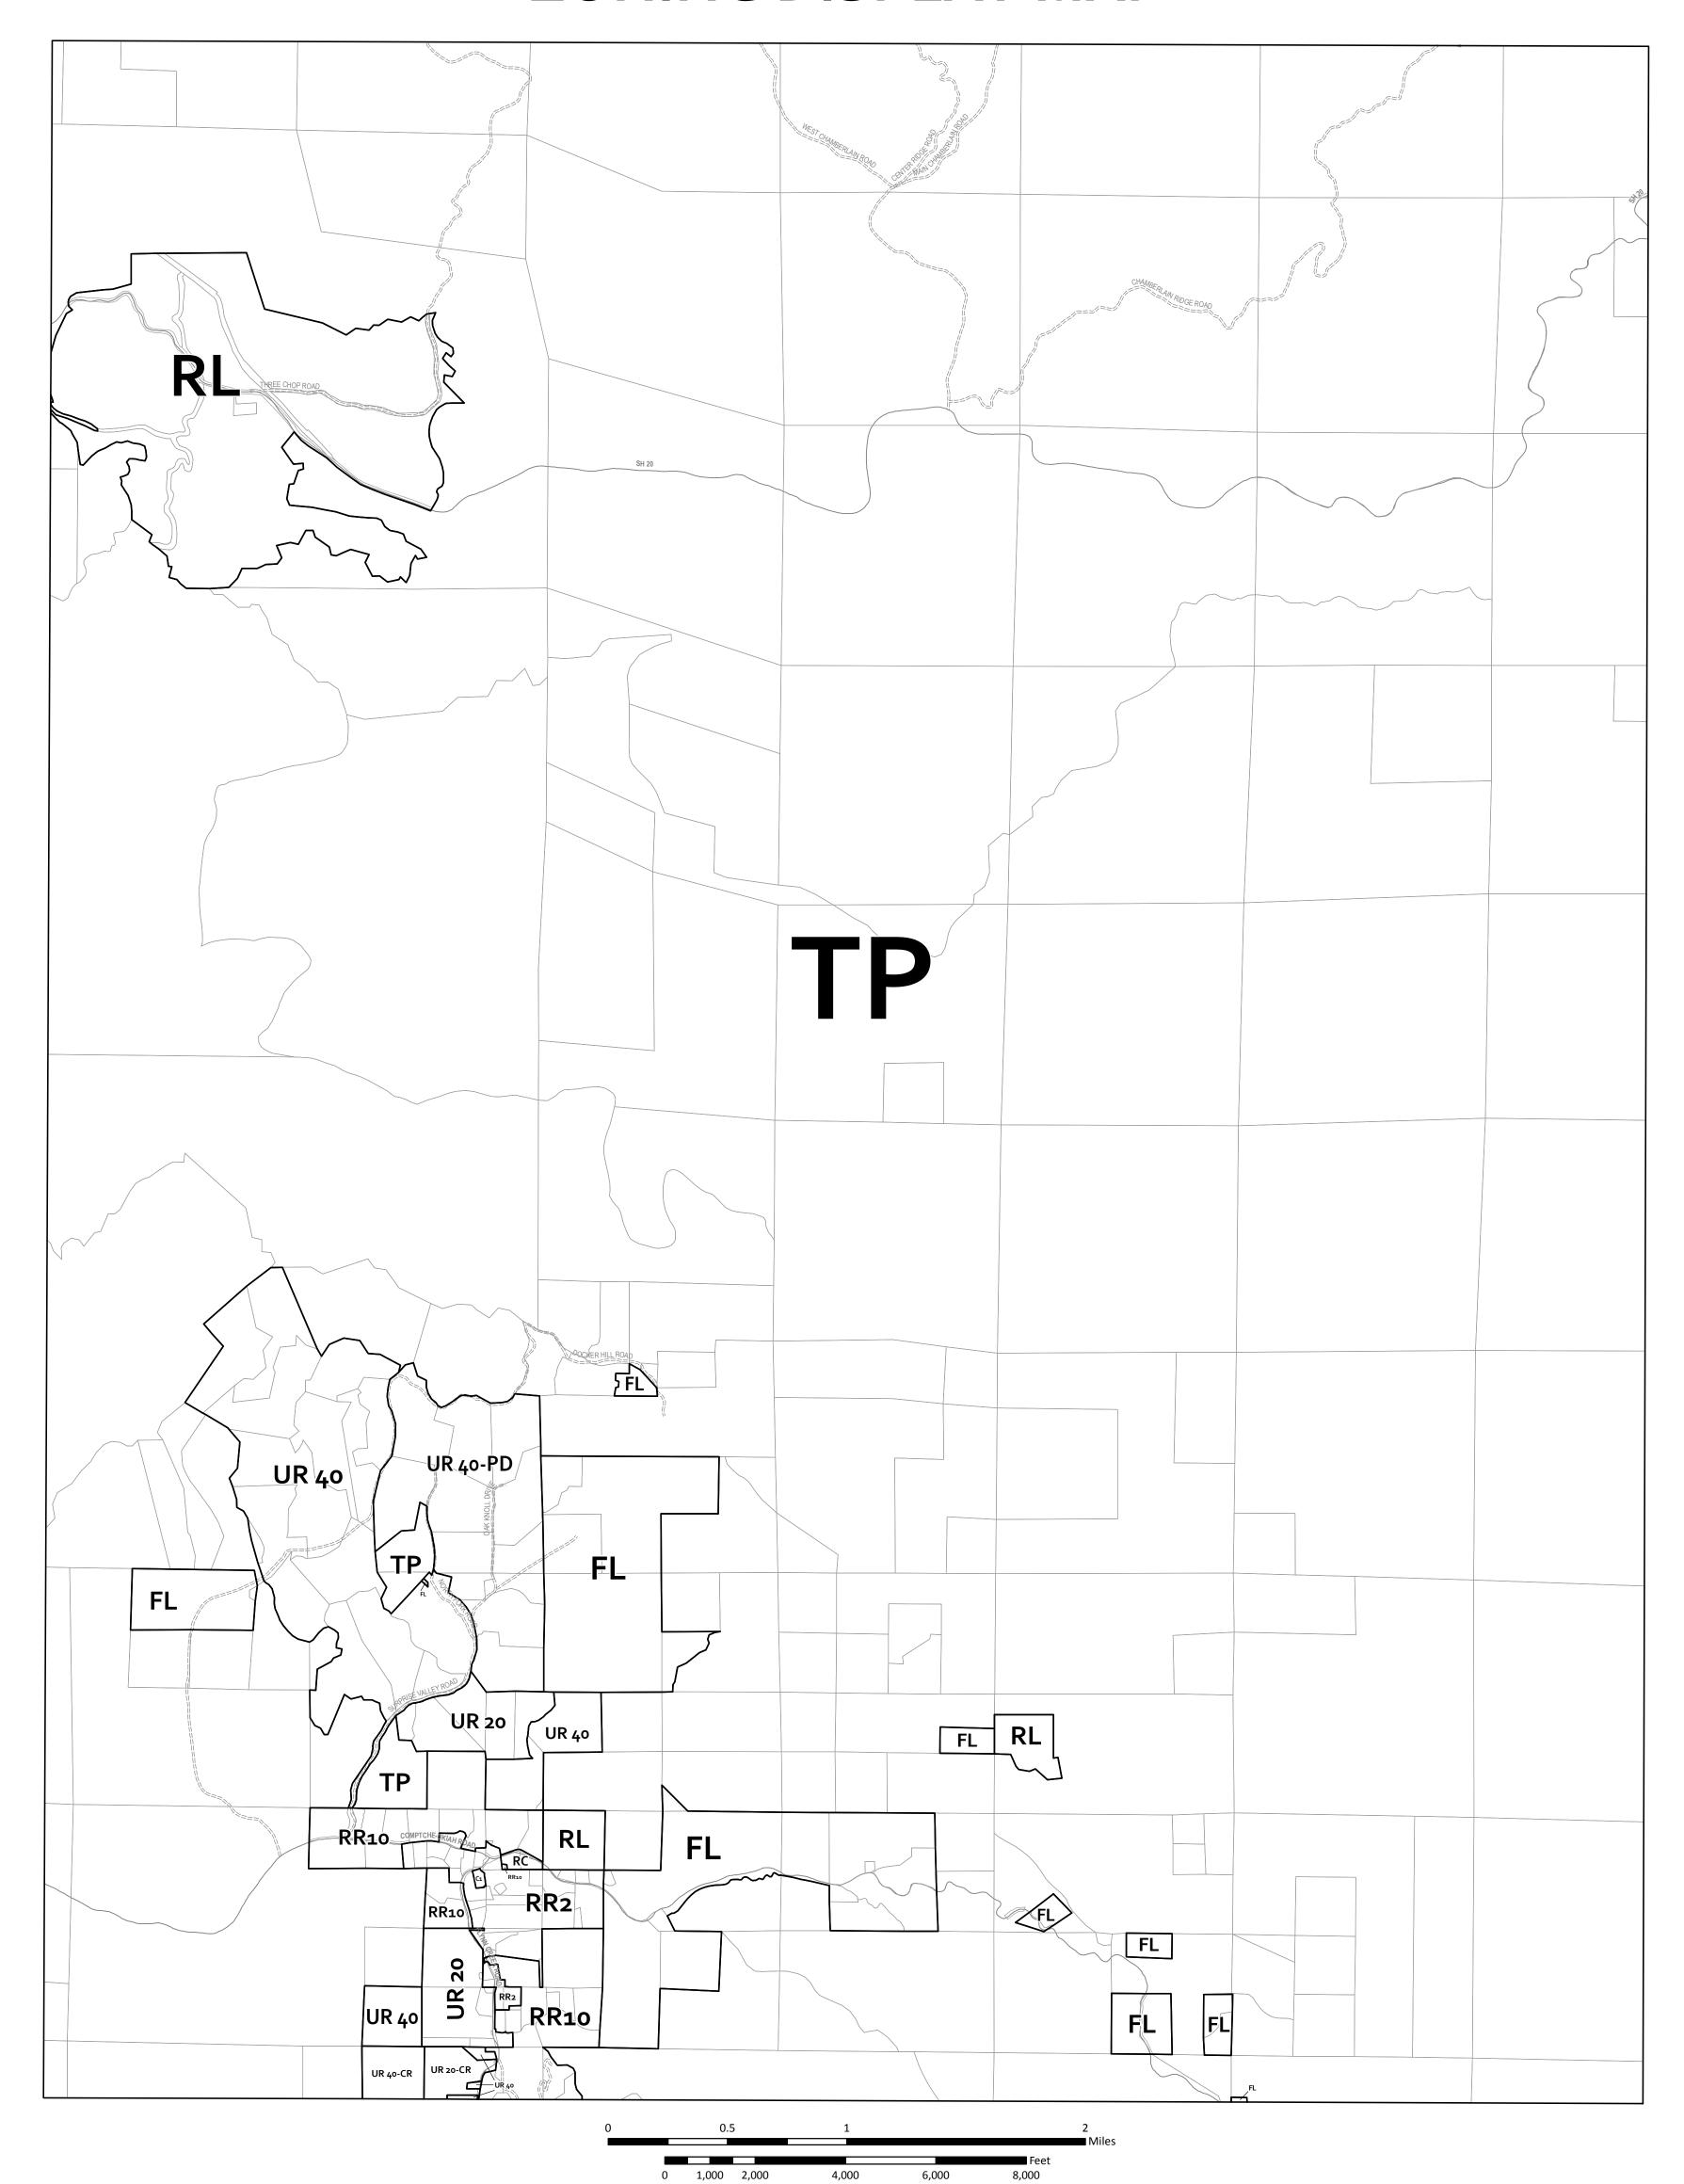

## **ZONING DISPLAY MAP**

## ZONING DISPLAY MAP

MENDOCINO COUNTY PLANNING & BLDG. SVCS. THIS IS NOT AN ADOPTED MAP FOR DISPLAY PURPOSES ONLY

Print Date: 11/19/2019

AG Agricultural **AG:CR** Agricultural (Contract Rezone)

AZ Airport Zone **C** Coastal Commercial

**C-PD** Coastal Commercial (Planned Development) C1 Inland Limited Commercial

C1:CR Inland Limited Commercial (Contract Rezone)

C2 Inland General Commercial C2:CR Inland General Commercial (Contract Rezone) RC:CR Rural Community (Contract Rezone)

C2:IS Inland General Commercial (Isolated Service) **FL** Forestland

**FV** Fishing Village I Coastal Industrial I1 Inland Limited Industrial **I1:CR** Inland Limited Industrial (Contract Rezone) 12 Inland General Industrial

OS Open Space

**OS:CR** Open Space (Contract Rezone) PI Pinoleville Industrial

PF Public Facility **PF:PD** Public Facility (Planned Development) RC Rural Community

**RL** Rangeland RL:PD Rangeland (Planned Development) SR Suburban Residential

**TP** Timberland Production

**UR** Upland Residential

**ABBREVIATION KEY** UR:CR Upland Residential (Contract Rezone)

**UR:PD** Upland Residential (Planned Development) **R1** Single Family Residential R2 Two Family Residential R<sub>3</sub> Multi Family Residential

RMR Remote Residential **RMR:DL** Remote Residential (Development Limitation) RMR:PD Remote Residential (Planned Development) RR Rural Residential

RR:CR Rural Residential (Contract Rezone) RR:DL Rural Residential (Development Limitation) RR:PD Rural Residential (Planned Development) RR:PD-DL Rural Residential (Planned Development Limitation) **RV** Rural Village

MC Mendocino Commercial MFL Mendocino Forestland MMU Mendocino Mixed-Use MOS Mendocino Open Space MPF Mendocino Public Facility MRM Mendocino Multi-Family Residential MRR Mendocino Rural Residential MSR Mendocino Suburban Residential MTR Mendocino Town Residential **GPD** Gualala Planned Development **GVMU** Gualala Village Mixed Use **GHMU** Gualala Highway Mixed Use GI Gualala Industrial

RR\_[RR\_] Variable Density Zone (see note below)

1 in = 2,000 ft