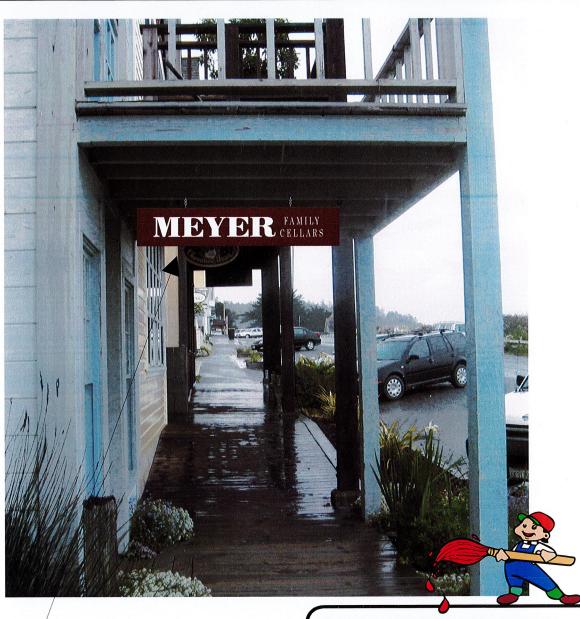

**CASE#**: MHRB\_2019-0008 **DATE FILED**: 8/21/2019

**OWNER/APPLICANT: MATTHEW MEYER** 

**AGENT: THE SIGN SHOP** 

**REQUEST:** Mendocino Historical Review Board request to install a new carved redwood, double-faced, hanging sign from the beam where several previously approved signs have been located. The proposed sign would be 12 inches by 60 inches in size, with a dark brown

stained background with white letters reading "Meyer Family Cellars." **ENVIRONMENTAL DETERMINATION:** Categorically Exempt **LOCATION:** 45156 Main St., Mendocino (APN 119-237-13).

SUPERVISORIAL DISTRICT: 5
STAFF PLANNER: JULIA ACKER

**APPLICANT'S STATEMENT:** Install a new carved redwood double faced sign from the beam where several previously approved signs have been. Dark brown stained background with white letters reading "Meyer Family Cellars." Sign will be 12" x 60"

**STAFF NOTES:** Mendocino Historical Review Board Permit 02-26 previously approved a sign in this location that was 12 inches by 60 inches in size. The proposed sign would be the same size as the previously authorized sign in this location and would read "Meyer Family Cellars" with a dark stained background and white lettering. The sign would be constructed of carved redwood and will hang from a beam, as shown in the attached application package.