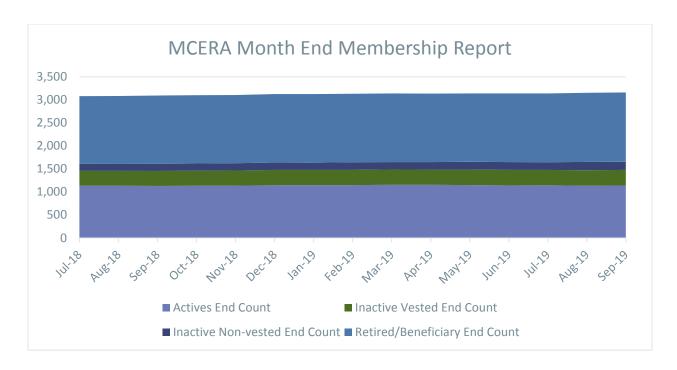

## **Active**

|                             | Month | FY 19/20 |
|-----------------------------|-------|----------|
| Beginning of Period Balance | 1,150 |          |
| Plus New Members            | 25    | 255      |
| Minus Active Deaths         | 0     | -1       |
| Minus Terminations          | -11   | -232     |
| End of Period Balance       | 1,164 |          |

### **Inactive Vested**

|                             | Month | FY 19/20 |
|-----------------------------|-------|----------|
| Beginning of Period Balance | 316   |          |
| Plus/Minus                  | 4     | -13      |
| End of Period Balance       | 320   |          |

## **Inactive Non-Vested**

|                             | Month | FY 19/20 |
|-----------------------------|-------|----------|
| Beginning of Period Balance | 190   |          |
| Plus/Minus                  | -2    | +16      |
| End of Period Balance       | 188   |          |

## Retired/Beneficiary

|                             | Month | FY 19/20 |
|-----------------------------|-------|----------|
| Beginning of Period Balance | 1,566 |          |
| Plus New                    | 1     | 126      |
| Minus Deaths                | -1    | -47      |
| End of Period Balance       | 1,566 |          |