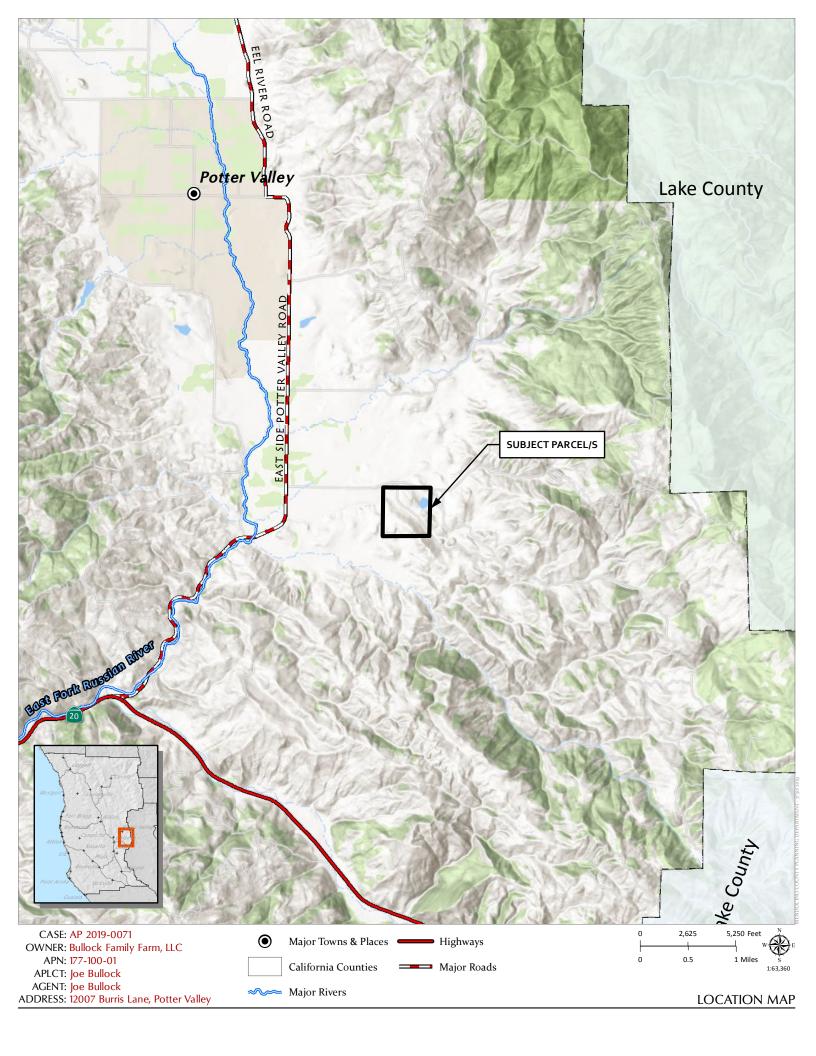

OWNER: BULLOCK FAMILY FARM LLC APPLICANT: JOSEPH J BULLOCK AGENT: TOMMY VAN ECK

REQUEST: Administrative Permit to legalize an existing 1,026 sq. ft. mobile home to be used as Farm Employee

Housing.

**LOCATION:** 3.7± miles southeast of Potter Valley town center, on the south side of Burris Lane (CR 243), 1.1± miles east of its intersection with East Side Potter Valley Road (CR 240), located at 12007 Burris Ln., Potter

Valley (APN: 177-100-01).

**ENVIRONMENTAL DETERMINATION:** Categorically Exempt.

SUPERVISORIAL DISTRICT: 1 STAFF PLANNER: MIO MENDEZ

RESPONSE DUE DATE: October 4, 2019

LOCATION: 3.7± miles southeast of Potter Valley town center, on the south side of Burris Lane (CR 243), 1.1± miles east of its

intersection with East Side Potter Valley Road (CR 240), located at 12007 Burris Ln., Potter Valley (APN: 177-100-

01).

**APN/S:** 177-100-01

PARCEL SIZE: 160.19± Acres

GENERAL PLAN: Range Land (RL 160)

**ZONING:** Range Land (RL 160)

**EXISTING USES:** Residential / Agricultural

**DISTRICT:** 1<sup>st</sup> Supervisorial District (Brown)

**RELATED CASES:** Building Permit, BU\_2018-0508, is the current building permit for the proposed mobile home.

|        | <b>ADJACENT GENERAL PLAN</b> | <b>ADJACENT ZONING</b> | <b>ADJACENT LOT SIZES</b> | <b>ADJACENT USES</b> |
|--------|------------------------------|------------------------|---------------------------|----------------------|
| NORTH: | Agriculture (AG 40)          | Agriculture (AG 40)    | 70± Acres, 10± Acres      | Agricultural         |
| EAST:  | Range Land (RL 160)          | Range Land (RL 160)    | 160± Acres                | Agricultural         |
| SOUTH: | Agriculture (AG 40)          | Agriculture (AG 40)    | 160± Acres                | Agricultural         |
| WEST:  | Agriculture (AG 40),         | Agriculture (AG 40),   | 40± Acres, 40± Acres      | Agricultural         |
|        | Range Land (RL 160)          | Range Land (RL 160)    |                           |                      |