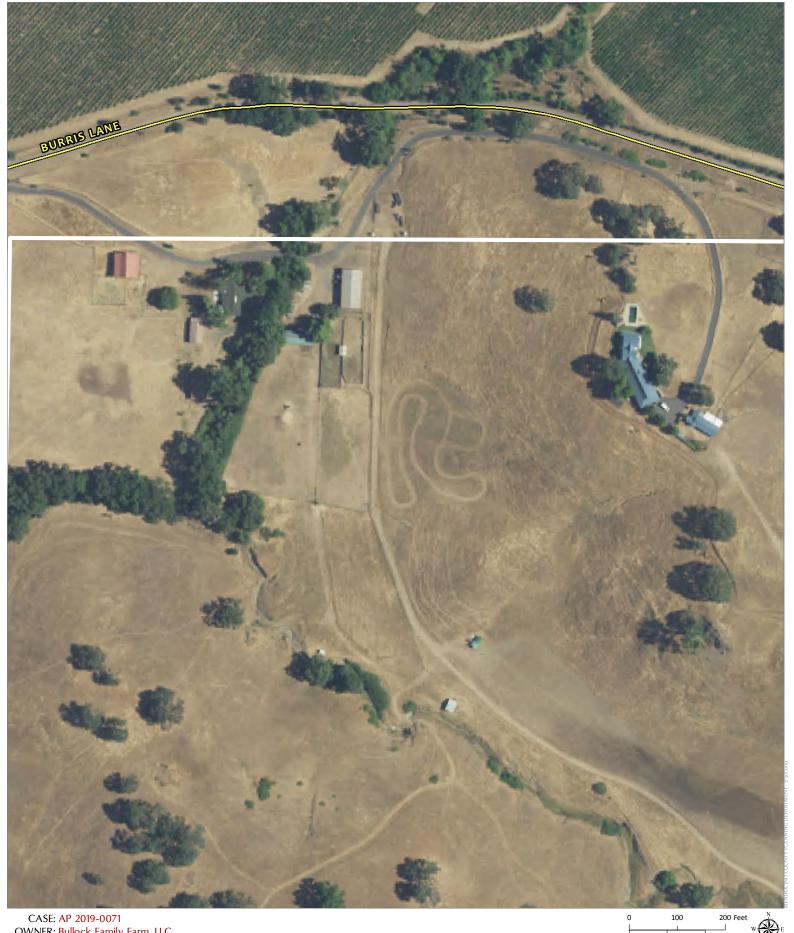

#### **ADDITIONAL INFORMATION:**

No new development is being proposed on site. Additionally, the mobile home is located 1,675± feet away from the on-site pond.

STAFF PLANNER: MIO MENDEZ DATE: 9/17/19