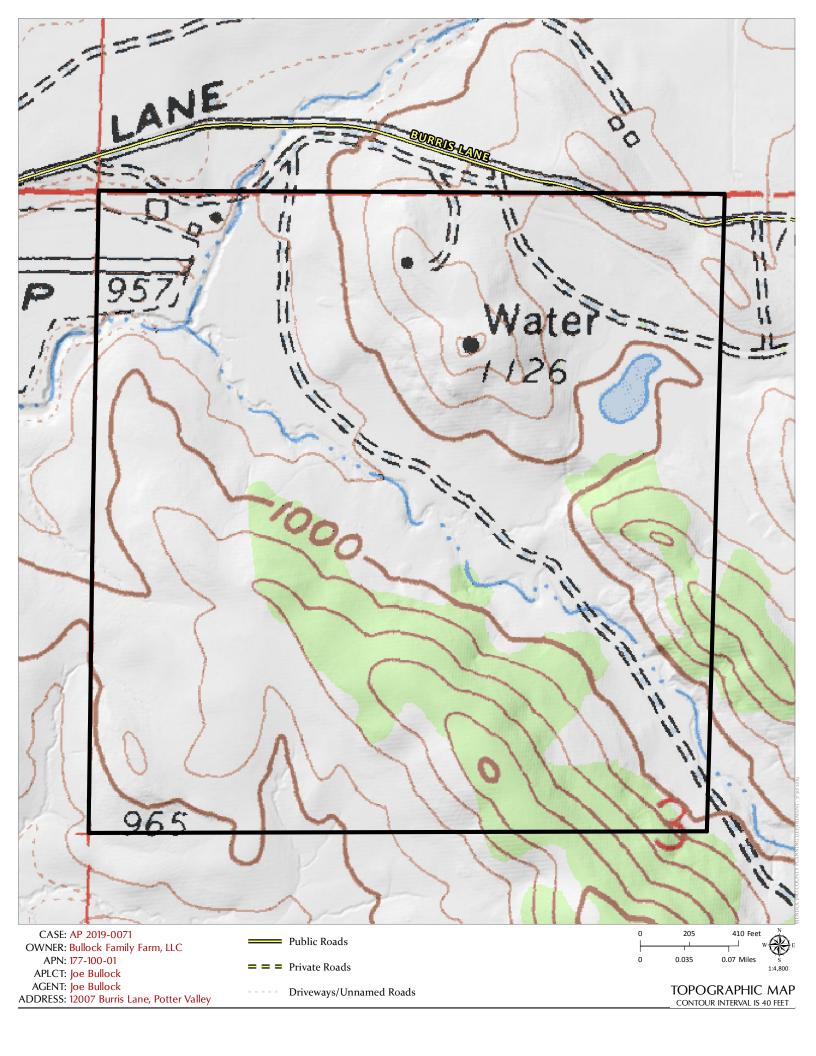

01).

**APN/S:** 177-100-01

PARCEL SIZE: 160.19± Acres

GENERAL PLAN: Range Land (RL 160)

**ZONING:** Range Land (RL 160)

**EXISTING USES:** Residential / Agricultural

**DISTRICT:** 1<sup>st</sup> Supervisorial District (Brown)

**RELATED CASES:** Building Permit, BU\_2018-0508, is the current building permit for the proposed mobile home.

|        | <b>ADJACENT GENERAL PLAN</b> | <b>ADJACENT ZONING</b> | <b>ADJACENT LOT SIZES</b> | <b>ADJACENT USES</b> |
|--------|------------------------------|------------------------|---------------------------|----------------------|
| NORTH: | Agriculture (AG 40)          | Agriculture (AG 40)    | 70± Acres, 10± Acres      | Agricultural         |
| EAST:  | Range Land (RL 160)          | Range Land (RL 160)    | 160± Acres                | Agricultural         |
| SOUTH: | Agriculture (AG 40)          | Agriculture (AG 40)    | 160± Acres                | Agricultural         |
| WEST:  | Agriculture (AG 40),         | Agriculture (AG 40),   | 40± Acres, 40± Acres      | Agricultural         |
|        | Range Land (RL 160)          | Range Land (RL 160)    |                           |                      |