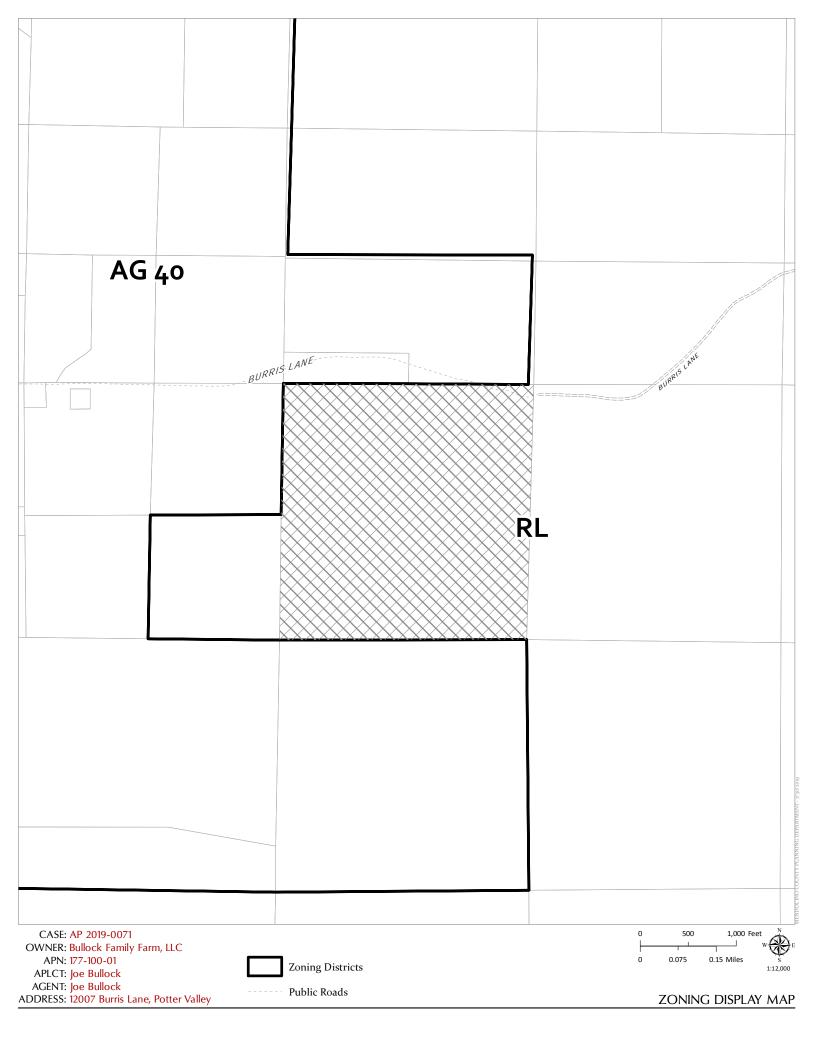

01).

**APN/S:** 177-100-01

PARCEL SIZE: 160.19± Acres

GENERAL PLAN: Range Land (RL 160)

**ZONING:** Range Land (RL 160)

**EXISTING USES:** Residential / Agricultural

**DISTRICT:** 1<sup>st</sup> Supervisorial District (Brown)

**RELATED CASES:** Building Permit, BU\_2018-0508, is the current building permit for the proposed mobile home.

|        | <b>ADJACENT GENERAL PLAN</b> | <b>ADJACENT ZONING</b> | <b>ADJACENT LOT SIZES</b> | <b>ADJACENT USES</b> |
|--------|------------------------------|------------------------|---------------------------|----------------------|
| NORTH: | Agriculture (AG 40)          | Agriculture (AG 40)    | 70± Acres, 10± Acres      | Agricultural         |
| EAST:  | Range Land (RL 160)          | Range Land (RL 160)    | 160± Acres                | Agricultural         |
| SOUTH: | Agriculture (AG 40)          | Agriculture (AG 40)    | 160± Acres                | Agricultural         |
| WEST:  | Agriculture (AG 40),         | Agriculture (AG 40),   | 40± Acres, 40± Acres      | Agricultural         |
|        | Range Land (RL 160)          | Range Land (RL 160)    |                           |                      |