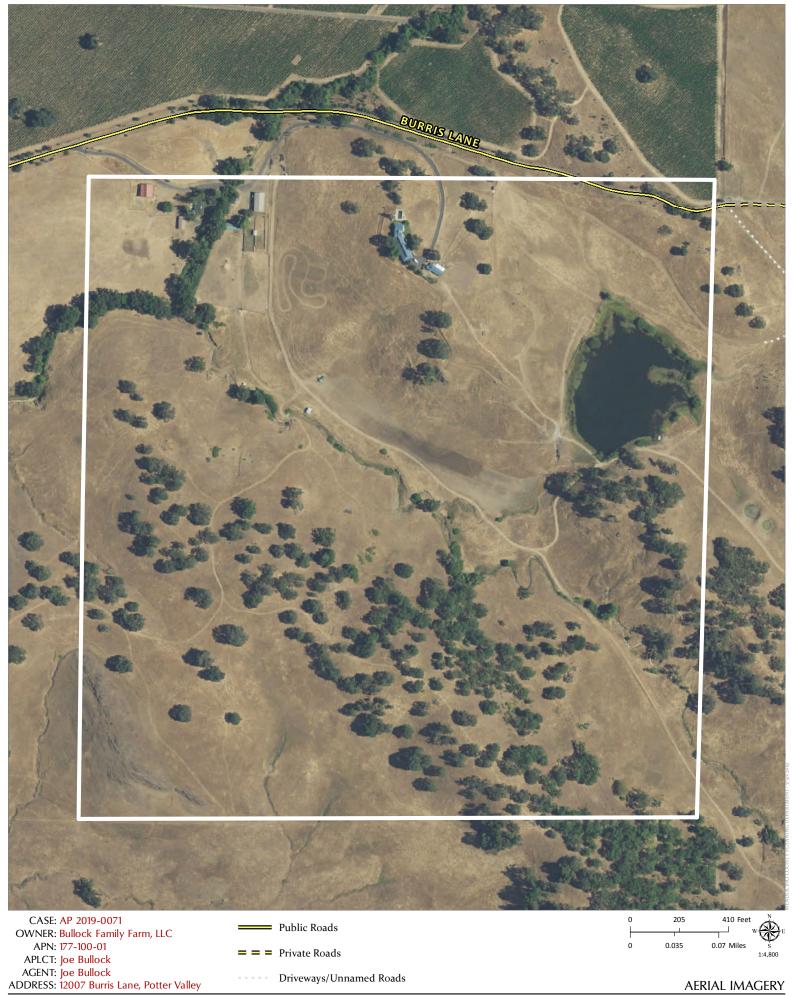

#### **ADDITIONAL INFORMATION:**

No new development is being proposed on site. Additionally, the mobile home is located 1,675± feet away from the on-site pond.

STAFF PLANNER: MIO MENDEZ DATE: 9/17/19

21. STATE CLEARINGHOUSE REQUIRED:

22. OAK WOODLAND AREA:

No

23. HARBOR DISTRICT:

N/A

Driveways/Unnamed Roads

Public Roads

OWNER: Bullock Family Farm, LLC
APN: 177-100-01
APLCT: Joe Bullock
AGENT: Joe Bullock
ADDRESS: 12007 Burris Lane, Potter Valley