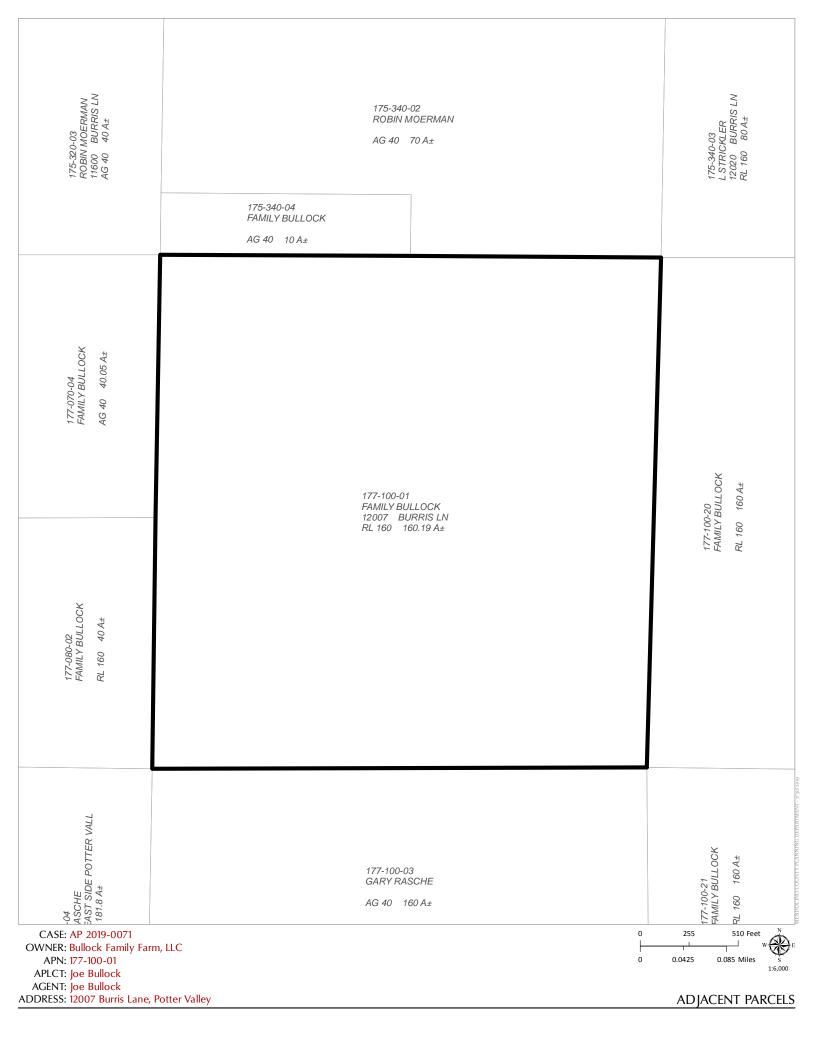

**RELATED CASES:** Building Permit, BU\_2018-0508, is the current building permit for the proposed mobile home.

|        | <b>ADJACENT GENERAL PLAN</b> | <b>ADJACENT ZONING</b> | <b>ADJACENT LOT SIZES</b> | <b>ADJACENT USES</b> |
|--------|------------------------------|------------------------|---------------------------|----------------------|
| NORTH: | Agriculture (AG 40)          | Agriculture (AG 40)    | 70± Acres, 10± Acres      | Agricultural         |
| EAST:  | Range Land (RL 160)          | Range Land (RL 160)    | 160± Acres                | Agricultural         |
| SOUTH: | Agriculture (AG 40)          | Agriculture (AG 40)    | 160± Acres                | Agricultural         |
| WEST:  | Agriculture (AG 40),         | Agriculture (AG 40),   | 40± Acres, 40± Acres      | Agricultural         |
|        | Range Land (RL 160)          | Range Land (RL 160)    |                           |                      |