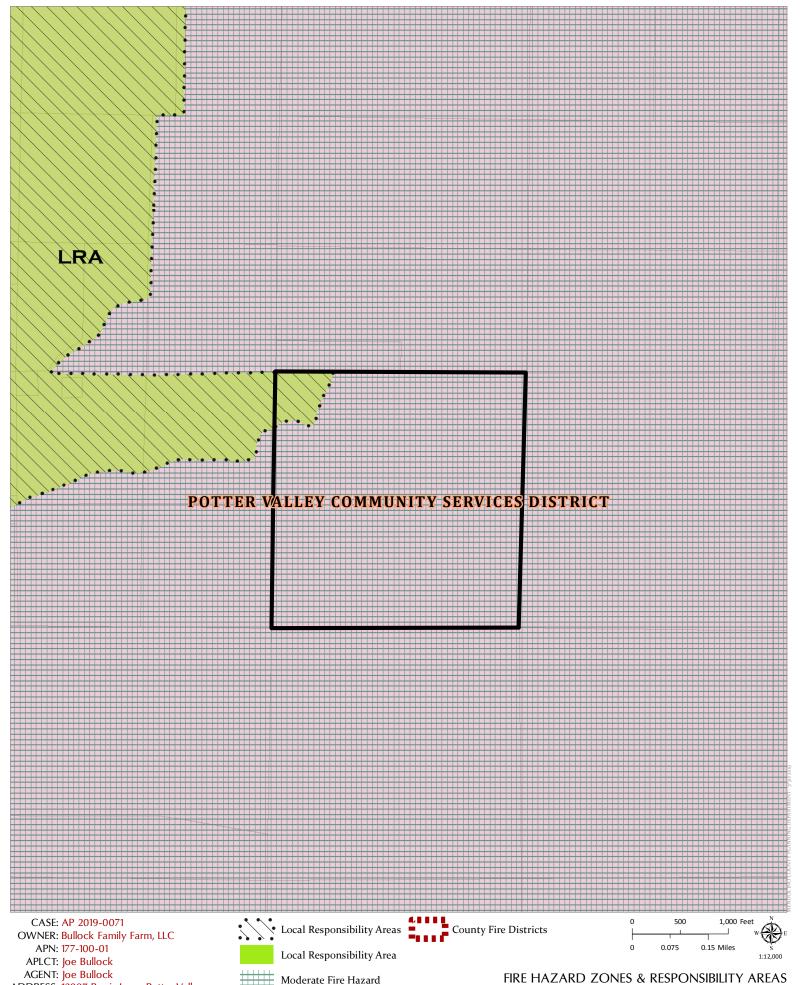

### **ENVIRONMENTAL DATA**

1. MAC:

N/A

2. FIRE HAZARD SEVERITY ZONE:

Moderate Fire Hazard

3. FIRE RESPONSIBILITY AREA:

Potter Valley Fire Dept. & CalFire (184-19)

4. FARMLAND CLASSIFICATION: