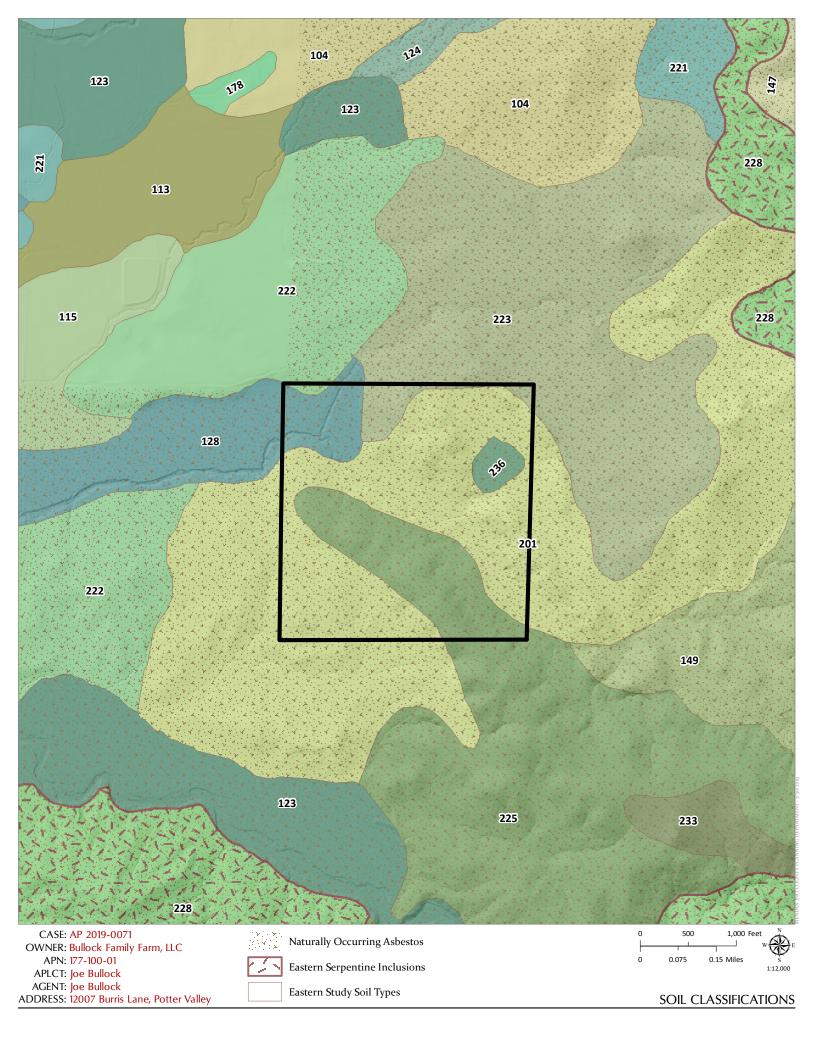

### **ENVIRONMENTAL DATA**

1. MAC:

N/A

2. FIRE HAZARD SEVERITY ZONE:

Moderate Fire Hazard

3. FIRE RESPONSIBILITY AREA:

Potter Valley Fire Dept. & CalFire (184-19)

4. FARMLAND CLASSIFICATION:

Grazing Land (G) & Unique Farmland (U)

5. FLOOD ZONE CLASSIFICATION:

None

**6. COASTAL GROUNDWATER RESOURCE AREA:** 

N/A

7. SOIL CLASSIFICATION:

Naturally Occurring Asbestos

8. PYGMY VEGETATION OR PYGMY CAPABLE SOIL: