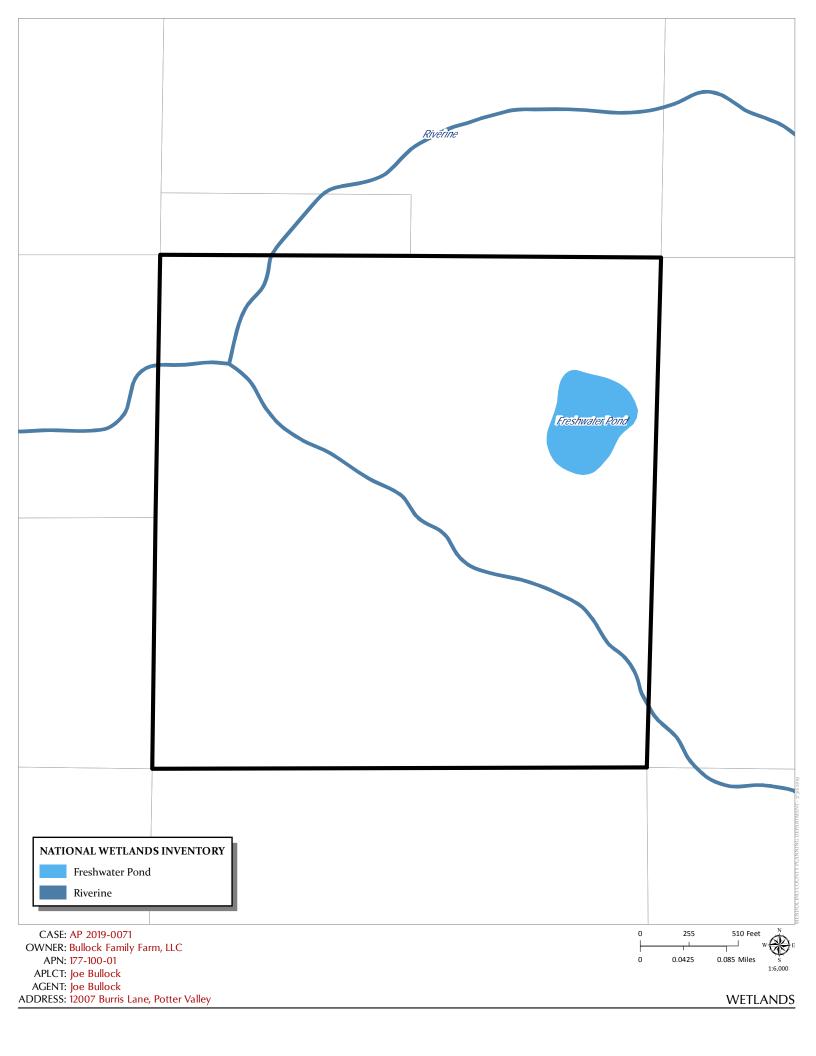

#### **ADDITIONAL INFORMATION:**

No new development is being proposed on site. Additionally, the mobile home is located 1,675± feet away from the on-site pond.

STAFF PLANNER: MIO MENDEZ DATE: 9/17/19

None

9. WILLIAMSON ACT CONTRACT:

**10. TIMBER PRODUCTION ZONE:** 

No

11. WETLANDS CLASSIFICATION:

Freshwater Pond, Riverine

12. EARTHQUAKE FAULT ZONE:

No