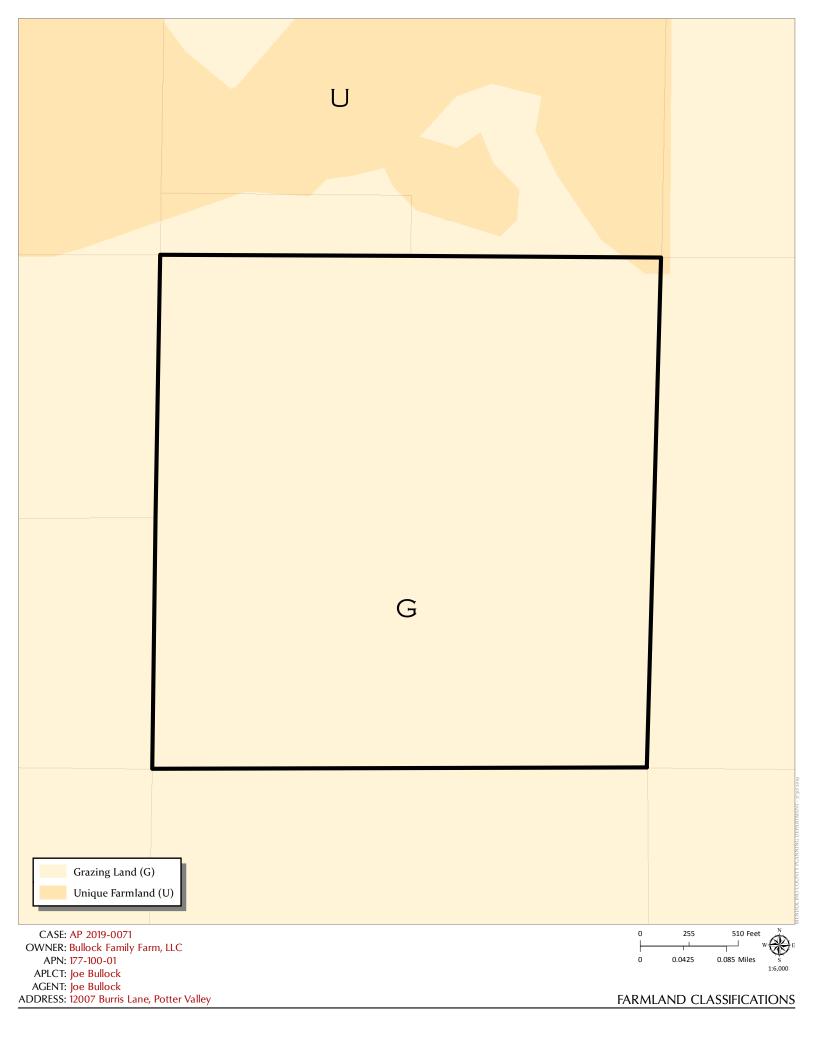

### **ENVIRONMENTAL DATA**

1. MAC:

N/A

2. FIRE HAZARD SEVERITY ZONE:

Moderate Fire Hazard

3. FIRE RESPONSIBILITY AREA:

Potter Valley Fire Dept. & CalFire (184-19)

4. FARMLAND CLASSIFICATION:

Grazing Land (G) & Unique Farmland (U)

5. FLOOD ZONE CLASSIFICATION:

None

**6. COASTAL GROUNDWATER RESOURCE AREA:** 

N/A

7. SOIL CLASSIFICATION:

Naturally Occurring Asbestos

8. PYGMY VEGETATION OR PYGMY CAPABLE SOIL: