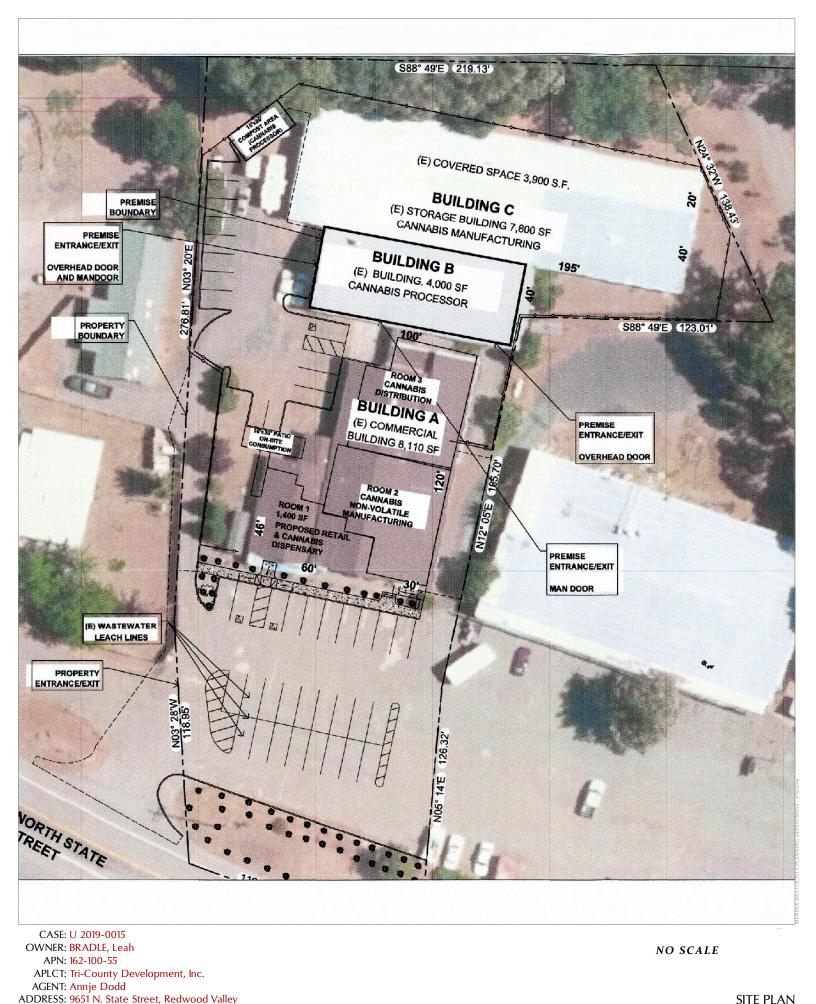

DATE FILED: 7/3/2019 OWNER: BRADLE LEAH TTEE APPLICANT: TRI-COUNTY DEVELOPMENT INC AGENT: ANNJE DODD REQUEST: Use Permit to allow for cannabis distribution and non-volatile (level 1) manufacturing within existing structures.

## CASE: U\_2019-0015

| OWNER:         | LEAH BRADLE                                                                                                                                                                                                   |
|----------------|---------------------------------------------------------------------------------------------------------------------------------------------------------------------------------------------------------------|
| APPLICANT:     | TRI-COUNTY DEVELOPMENT INC                                                                                                                                                                                    |
| AGENT:         | ANNJE DODD                                                                                                                                                                                                    |
| REQUEST:       | Use Permit to allow for cannabis distribution and non-volatile (level 1) manufacturing within existing structures.                                                                                            |
| LOCATION:      | 2± miles west of Redwood Valley center, on the north side of North State Street (CR 104), at its intersection with U.S. Highway 101 (US 101), located at 9651 N. State St., Redwood Valley (APN: 162-100-55). |
| APN/S:         | 162-100-55                                                                                                                                                                                                    |
| PARCEL SIZE:   | 1.63± Acres                                                                                                                                                                                                   |
| GENERAL PLAN:  | Commercial (C)                                                                                                                                                                                                |
| ZONING:        | Limited Commercial (C1) currently being rezoned to General Commercial (C2)                                                                                                                                    |
| EXISTING USES: | Commercial                                                                                                                                                                                                    |
| DISTRICT:      | 1 <sup>st</sup> Supervisorial District (Carre Brown)                                                                                                                                                          |