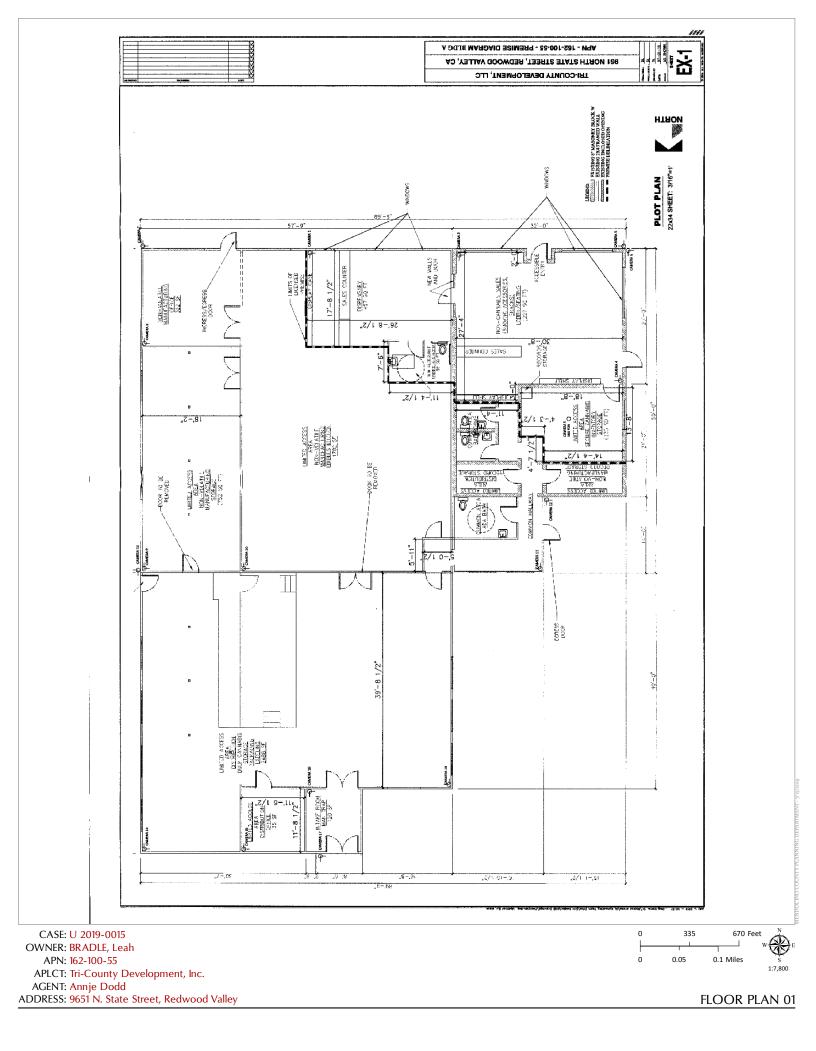

DATE FILED: 7/3/2019 OWNER: BRADLE LEAH TTEE APPLICANT: TRI-COUNTY DEVELOPMENT INC AGENT: ANNJE DODD REQUEST: Use Permit to allow for cannabis distribution and non-volatile (level 1) manufacturing within existing structures.

## CASE: U\_2019-0015

| OWNER:         | LEAH BRADLE                                                                                                                                                                                                   |
|----------------|---------------------------------------------------------------------------------------------------------------------------------------------------------------------------------------------------------------|
| APPLICANT:     | TRI-COUNTY DEVELOPMENT INC                                                                                                                                                                                    |
| AGENT:         | ANNJE DODD                                                                                                                                                                                                    |
| REQUEST:       | Use Permit to allow for cannabis distribution and non-volatile (level 1) manufacturing within existing structures.                                                                                            |
| LOCATION:      | 2± miles west of Redwood Valley center, on the north side of North State Street (CR 104), at its intersection with U.S. Highway 101 (US 101), located at 9651 N. State St., Redwood Valley (APN: 162-100-55). |
| APN/S:         | 162-100-55                                                                                                                                                                                                    |
| PARCEL SIZE:   | 1.63± Acres                                                                                                                                                                                                   |
| GENERAL PLAN:  | Commercial (C)                                                                                                                                                                                                |
| ZONING:        | Limited Commercial (C1) currently being rezoned to General Commercial (C2)                                                                                                                                    |
| EXISTING USES: | Commercial                                                                                                                                                                                                    |
| DISTRICT:      | 1 <sup>st</sup> Supervisorial District (Carre Brown)                                                                                                                                                          |