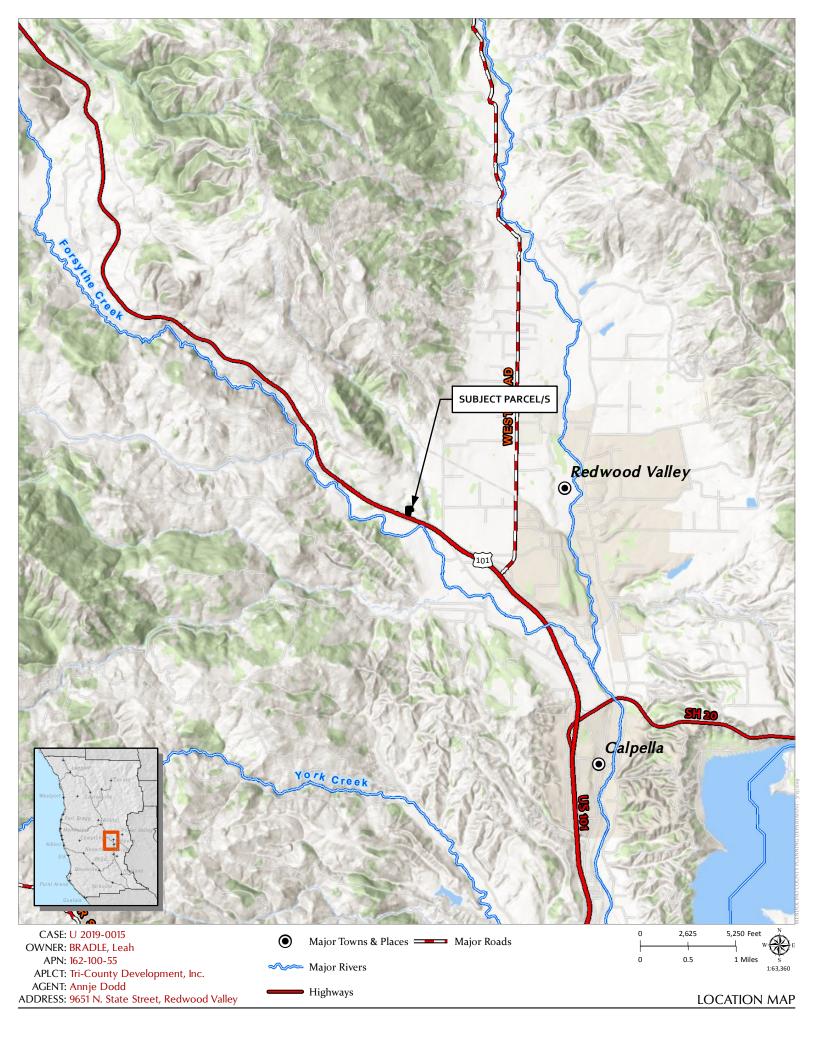

LOCATION: 2± miles west of Redwood Valley center, on the north side of North State Street (CR 104), at its intersection with U.S. Highway 101 (US 101), located at 9651 N. State St., Redwood Valley (APN: 162-100-55). ENVIRONMENTAL DETERMINATION: Class 1, Section 15301Categorically Exempt SUPERVISORIAL DISTRICT: 1 STAFF PLANNER: SAM VANDEWATER RESPONSE DUE DATE: July 31, 2019

## CASE: U\_2019-0015

| OWNER:         | LEAH BRADLE                                                                                                                                                                                                   |
|----------------|---------------------------------------------------------------------------------------------------------------------------------------------------------------------------------------------------------------|
| APPLICANT:     | TRI-COUNTY DEVELOPMENT INC                                                                                                                                                                                    |
| AGENT:         | ANNJE DODD                                                                                                                                                                                                    |
| REQUEST:       | Use Permit to allow for cannabis distribution and non-volatile (level 1) manufacturing within existing structures.                                                                                            |
| LOCATION:      | 2± miles west of Redwood Valley center, on the north side of North State Street (CR 104), at its intersection with U.S. Highway 101 (US 101), located at 9651 N. State St., Redwood Valley (APN: 162-100-55). |
| APN/S:         | 162-100-55                                                                                                                                                                                                    |
| PARCEL SIZE:   | 1.63± Acres                                                                                                                                                                                                   |
| GENERAL PLAN:  | Commercial (C)                                                                                                                                                                                                |
| ZONING:        | Limited Commercial (C1) currently being rezoned to General Commercial (C2)                                                                                                                                    |
| EXISTING USES: | Commercial                                                                                                                                                                                                    |
| DISTRICT:      | 1 <sup>st</sup> Supervisorial District (Carre Brown)                                                                                                                                                          |