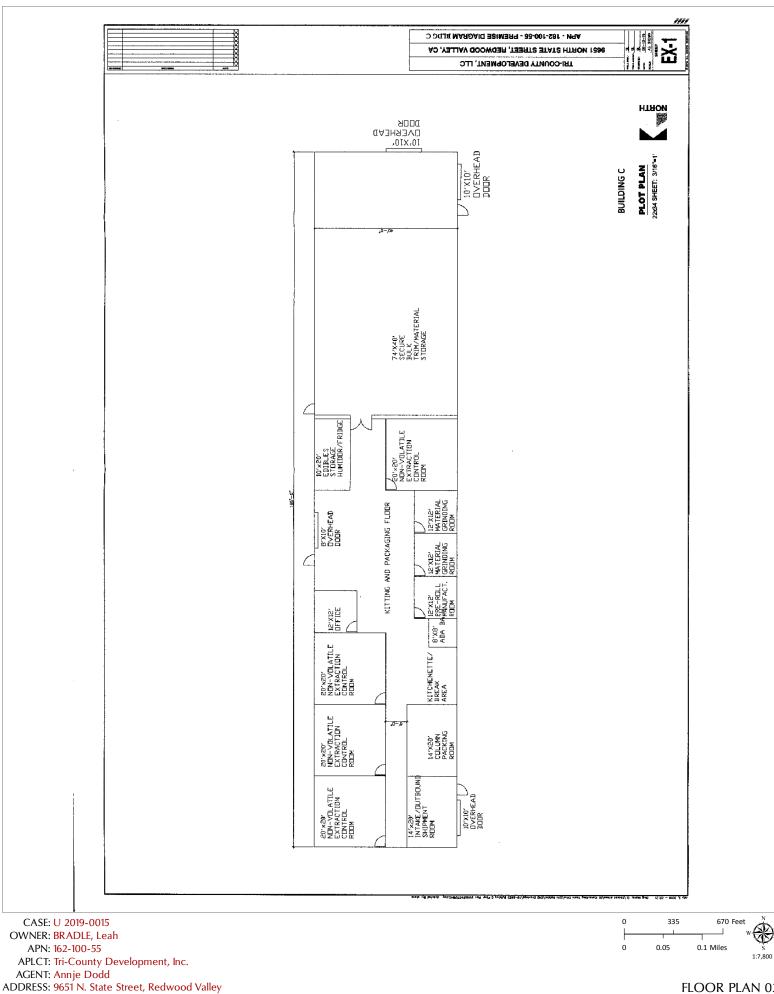

DATE FILED: 7/3/2019 OWNER: BRADLE LEAH TTEE APPLICANT: TRI-COUNTY DEVELOPMENT INC AGENT: ANNJE DODD REQUEST: Use Permit to allow for cannabis distribution and non-volatile (level 1) manufacturing within existing structures.

LOCATION: 2± miles west of Redwood Valley center, on the north side of North State Street (CR 104), at its intersection with U.S. Highway 101 (US 101), located at 9651 N. State St., Redwood Valley (APN: 162-100-55). ENVIRONMENTAL DETERMINATION: Class 1, Section 15301Categorically Exempt SUPERVISORIAL DISTRICT: 1 STAFF PLANNER: SAM VANDEWATER RESPONSE DUE DATE: July 31, 2019

## CASE: U\_2019-0015

| OWNER:         | LEAH BRADLE                                                                                                                                                                                                   |
|----------------|---------------------------------------------------------------------------------------------------------------------------------------------------------------------------------------------------------------|
| APPLICANT:     | TRI-COUNTY DEVELOPMENT INC                                                                                                                                                                                    |
| AGENT:         | ANNJE DODD                                                                                                                                                                                                    |
| REQUEST:       | Use Permit to allow for cannabis distribution and non-volatile (level 1) manufacturing within existing structures.                                                                                            |
| LOCATION:      | 2± miles west of Redwood Valley center, on the north side of North State Street (CR 104), at its intersection with U.S. Highway 101 (US 101), located at 9651 N. State St., Redwood Valley (APN: 162-100-55). |
| APN/S:         | 162-100-55                                                                                                                                                                                                    |
| PARCEL SIZE:   | 1.63± Acres                                                                                                                                                                                                   |
| GENERAL PLAN:  | Commercial (C)                                                                                                                                                                                                |
| ZONING:        | Limited Commercial (C1) currently being rezoned to General Commercial (C2)                                                                                                                                    |
| EXISTING USES: | Commercial                                                                                                                                                                                                    |
| DISTRICT:      | 1 <sup>st</sup> Supervisorial District (Carre Brown)                                                                                                                                                          |