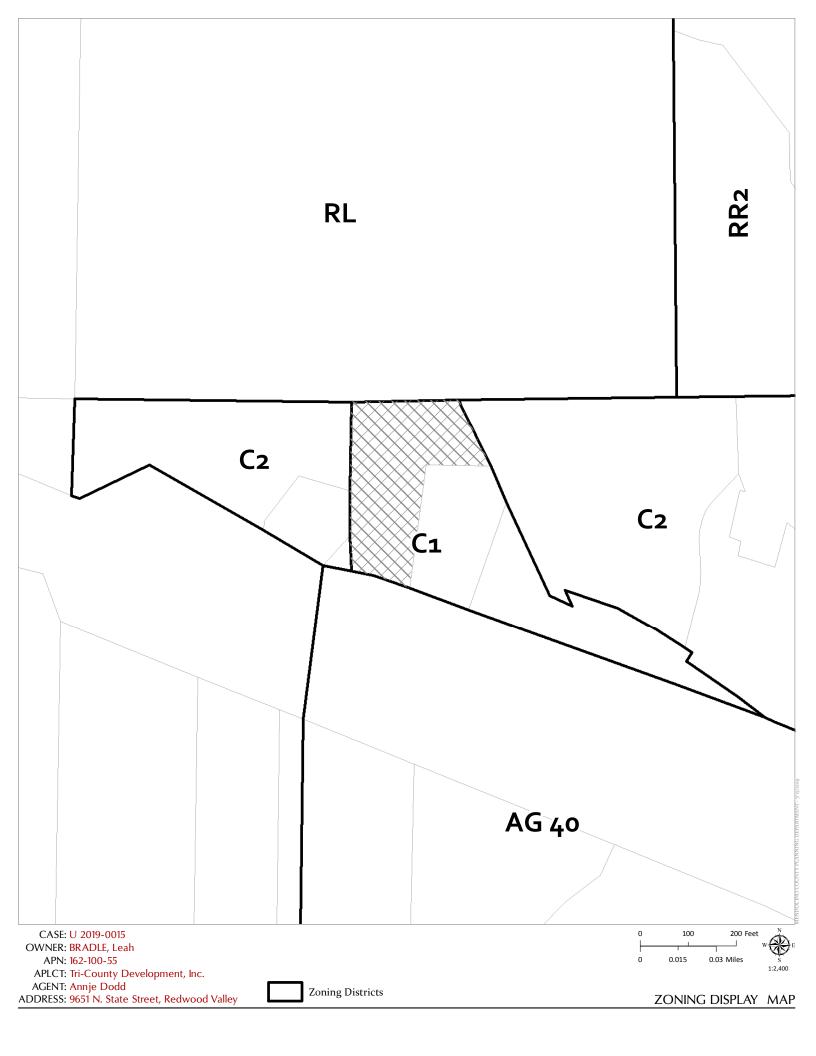

## CASE: U\_2019-0015

| OWNER:         | LEAH BRADLE                                                                                                                                                                                                   |
|----------------|---------------------------------------------------------------------------------------------------------------------------------------------------------------------------------------------------------------|
| APPLICANT:     | TRI-COUNTY DEVELOPMENT INC                                                                                                                                                                                    |
| AGENT:         | ANNJE DODD                                                                                                                                                                                                    |
| REQUEST:       | Use Permit to allow for cannabis distribution and non-volatile (level 1) manufacturing within existing structures.                                                                                            |
| LOCATION:      | 2± miles west of Redwood Valley center, on the north side of North State Street (CR 104), at its intersection with U.S. Highway 101 (US 101), located at 9651 N. State St., Redwood Valley (APN: 162-100-55). |
| APN/S:         | 162-100-55                                                                                                                                                                                                    |
| PARCEL SIZE:   | 1.63± Acres                                                                                                                                                                                                   |
| GENERAL PLAN:  | Commercial (C)                                                                                                                                                                                                |
| ZONING:        | Limited Commercial (C1) currently being rezoned to General Commercial (C2)                                                                                                                                    |
| EXISTING USES: | Commercial                                                                                                                                                                                                    |
| DISTRICT:      | 1 <sup>st</sup> Supervisorial District (Carre Brown)                                                                                                                                                          |

**RELATED CASES:** The subject parcel is undergoing a rezone (**R\_2019-0004**) which will change the parcel from Limited Commercial (C1) to General Commercial (C2). The development of a future gas station was also permitted on the eastern adjacent parcel (APN: 162-100-58) under **U\_2015-0009** and **V\_2015-0001**.

|        | ADJACENT GENERAL PLAN | ADJACENT ZONING         | ADJACENT LOT SIZES | ADJACENT USES  |
|--------|-----------------------|-------------------------|--------------------|----------------|
| NORTH: | Rangeland (RL)        | Rangeland (RL:160)      | 39±                | Agriculture    |
| EAST:  | Commercial (C)        | General Commercial (C2) | 4±, 1±             | Commercial     |
| SOUTH: | US Highway 101        | US Highway 101          | US Highway 101     | US Highway 101 |
| WEST:  | Commercial (C)        | General Commercial (C2) | 0.5±, 3±           | Commercial     |