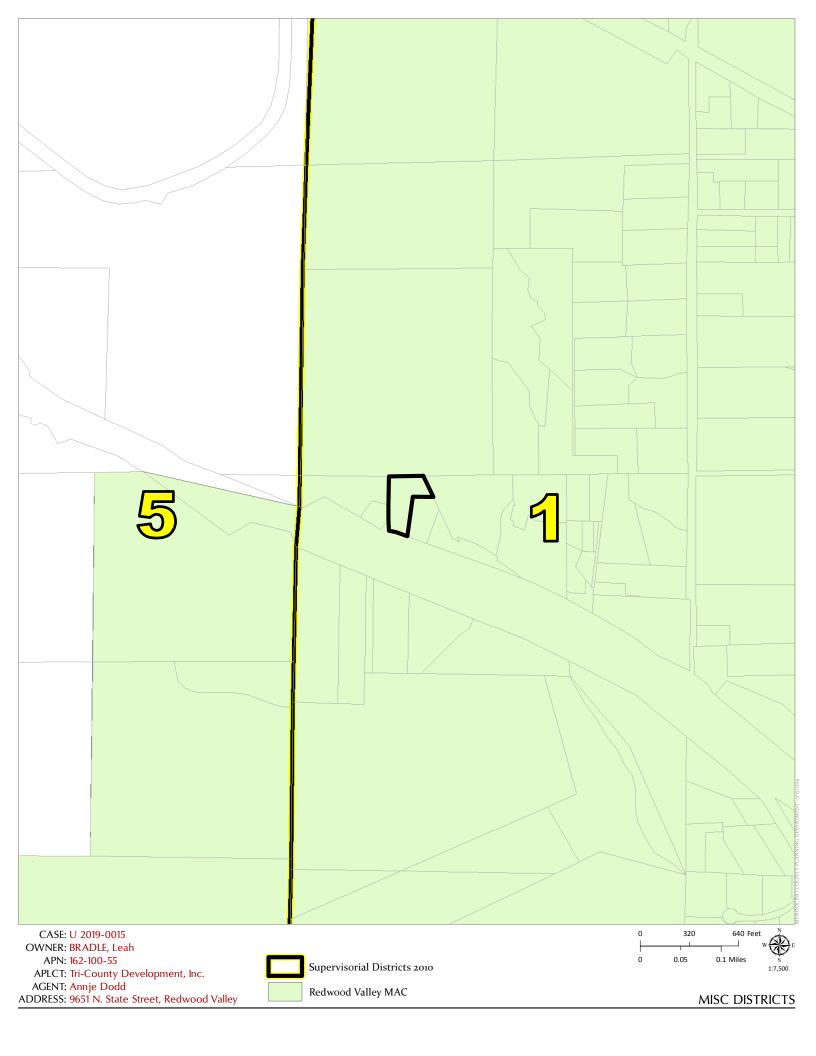

LOCATION: 2± miles west of Redwood Valley center, on the north side of North State Street (CR 104), at its intersection with U.S. Highway 101 (US 101), located at 9651 N. State St., Redwood Valley (APN: 162-100-55). ENVIRONMENTAL DETERMINATION: Class 1, Section 15301Categorically Exempt SUPERVISORIAL DISTRICT: 1 STAFF PLANNER: SAM VANDEWATER RESPONSE DUE DATE: July 31, 2019

## CASE: U\_2019-0015

| OWNER:         | LEAH BRADLE                                                                                                                                                                                                   |
|----------------|---------------------------------------------------------------------------------------------------------------------------------------------------------------------------------------------------------------|
| APPLICANT:     | TRI-COUNTY DEVELOPMENT INC                                                                                                                                                                                    |
| AGENT:         | ANNJE DODD                                                                                                                                                                                                    |
| REQUEST:       | Use Permit to allow for cannabis distribution and non-volatile (level 1) manufacturing within existing structures.                                                                                            |
| LOCATION:      | 2± miles west of Redwood Valley center, on the north side of North State Street (CR 104), at its intersection with U.S. Highway 101 (US 101), located at 9651 N. State St., Redwood Valley (APN: 162-100-55). |
| APN/S:         | 162-100-55                                                                                                                                                                                                    |
| PARCEL SIZE:   | 1.63± Acres                                                                                                                                                                                                   |
| GENERAL PLAN:  | Commercial (C)                                                                                                                                                                                                |
| ZONING:        | Limited Commercial (C1) currently being rezoned to General Commercial (C2)                                                                                                                                    |
| EXISTING USES: | Commercial                                                                                                                                                                                                    |
| DISTRICT:      | 1 <sup>st</sup> Supervisorial District (Carre Brown)                                                                                                                                                          |

### **ENVIRONMENTAL DATA**

1. MAC: Redwood Valley 2. FIRE HAZARD SEVERITY ZONE: Moderate Fire Hazard **3. FIRE RESPONSIBILITY AREA:** CalFire, Redwood Valley Fire Protection District 4. FARMLAND CLASSIFICATION: Semi-Agricultural and Rural Commercial 5. FLOOD ZONE CLASSIFICATION: N/A 6. COASTAL GROUNDWATER RESOURCE AREA: N/A 7. SOIL CLASSIFICATION: ern Part Eastern Soils (124, 180) 8. PYGMY VEGETATION OR PYGMY CAPABLE SOIL: NO 9. WILLIAMSON ACT CONTRACT: NO **10. TIMBER PRODUCTION ZONE:** 