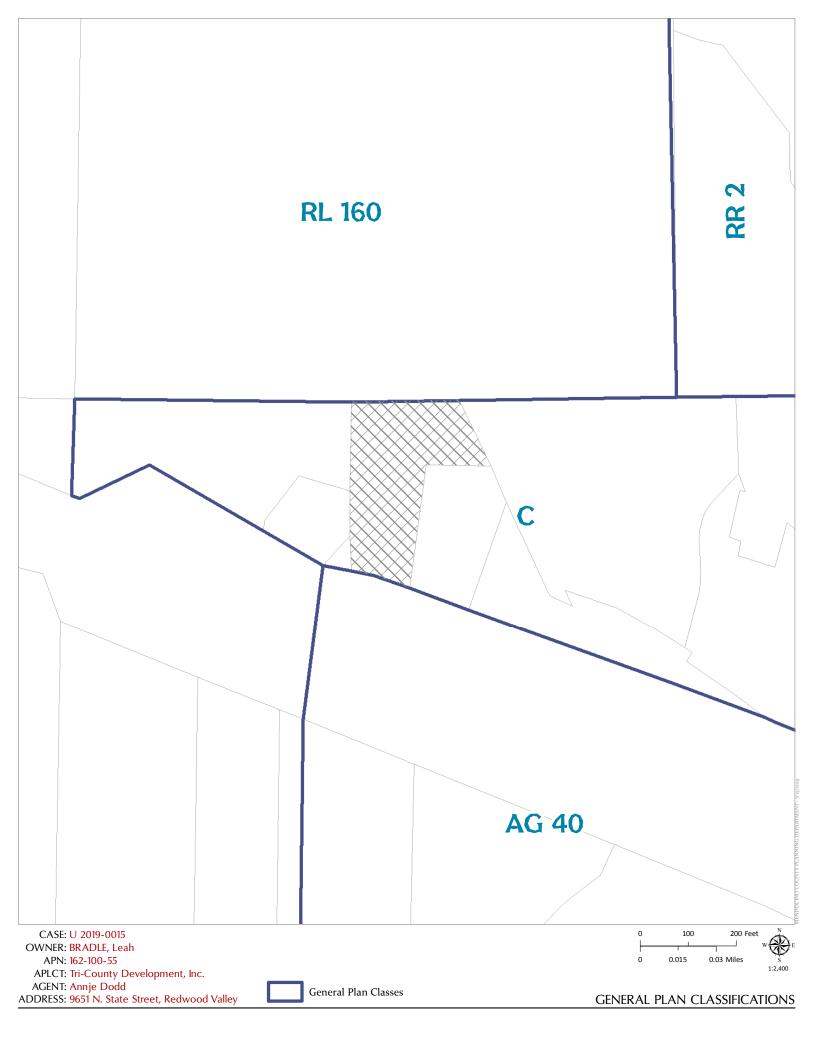

## CASE: U\_2019-0015

| OWNER:         | LEAH BRADLE                                                                                                                                                                                                   |
|----------------|---------------------------------------------------------------------------------------------------------------------------------------------------------------------------------------------------------------|
| APPLICANT:     | TRI-COUNTY DEVELOPMENT INC                                                                                                                                                                                    |
| AGENT:         | ANNJE DODD                                                                                                                                                                                                    |
| REQUEST:       | Use Permit to allow for cannabis distribution and non-volatile (level 1) manufacturing within existing structures.                                                                                            |
| LOCATION:      | 2± miles west of Redwood Valley center, on the north side of North State Street (CR 104), at its intersection with U.S. Highway 101 (US 101), located at 9651 N. State St., Redwood Valley (APN: 162-100-55). |
| APN/S:         | 162-100-55                                                                                                                                                                                                    |
| PARCEL SIZE:   | 1.63± Acres                                                                                                                                                                                                   |
| GENERAL PLAN:  | Commercial (C)                                                                                                                                                                                                |
| ZONING:        | Limited Commercial (C1) currently being rezoned to General Commercial (C2)                                                                                                                                    |
| EXISTING USES: | Commercial                                                                                                                                                                                                    |
| DISTRICT:      | 1 <sup>st</sup> Supervisorial District (Carre Brown)                                                                                                                                                          |

|        | ADJACENT GENERAL PLAN | ADJACENT ZONING         | ADJACENT LOT SIZES | ADJACENT USES  |
|--------|-----------------------|-------------------------|--------------------|----------------|
| NORTH: | Rangeland (RL)        | Rangeland (RL:160)      | 39±                | Agriculture    |
| EAST:  | Commercial (C)        | General Commercial (C2) | 4±, 1±             | Commercial     |
| SOUTH: | US Highway 101        | US Highway 101          | US Highway 101     | US Highway 101 |
| WEST:  | Commercial (C)        | General Commercial (C2) | 0.5±, 3±           | Commercial     |