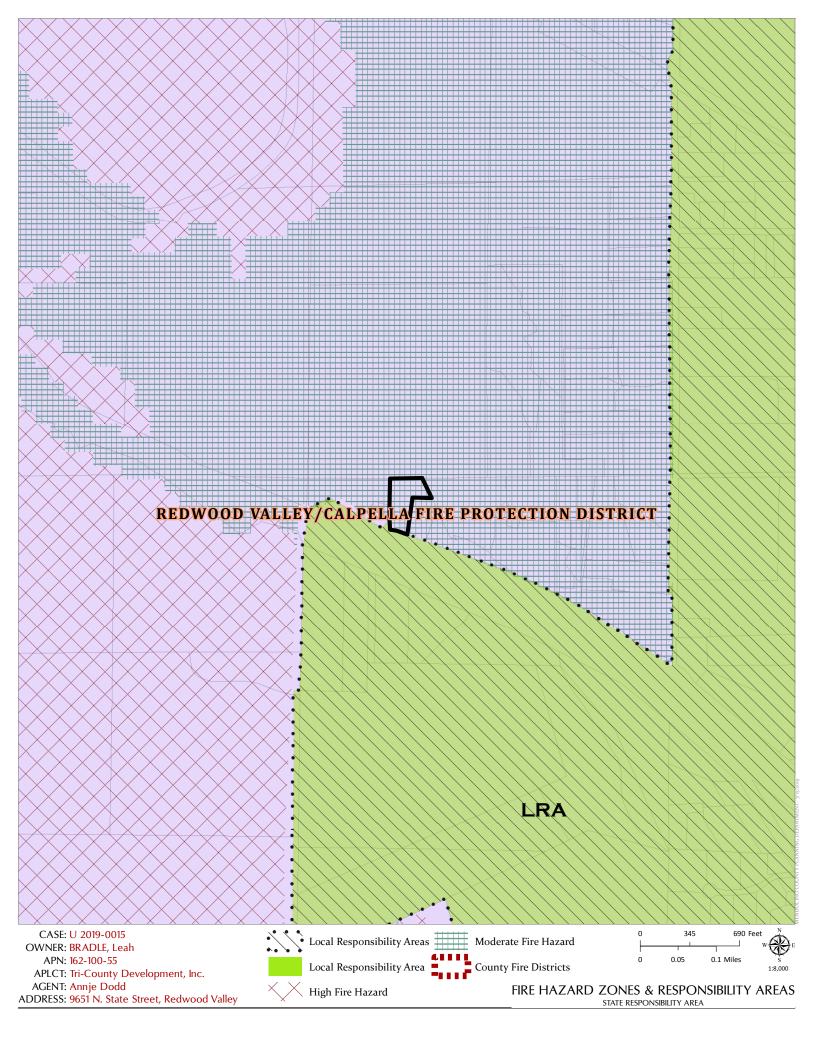

### **ENVIRONMENTAL DATA**

1. MAC: Redwood Valley 2. FIRE HAZARD SEVERITY ZONE: Moderate Fire Hazard **3. FIRE RESPONSIBILITY AREA:** CalFire, Redwood Valley Fire Protection District 4. FARMLAND CLASSIFICATION: Semi-Agricultural and Rural Commercial 5. FLOOD ZONE CLASSIFICATION: N/A 6. COASTAL GROUNDWATER RESOURCE AREA: N/A 7. SOIL CLASSIFICATION: ern Part Eastern Soils (124, 180) 8. PYGMY VEGETATION OR PYGMY CAPABLE SOIL: NO 9. WILLIAMSON ACT CONTRACT: NO **10. TIMBER PRODUCTION ZONE:** 