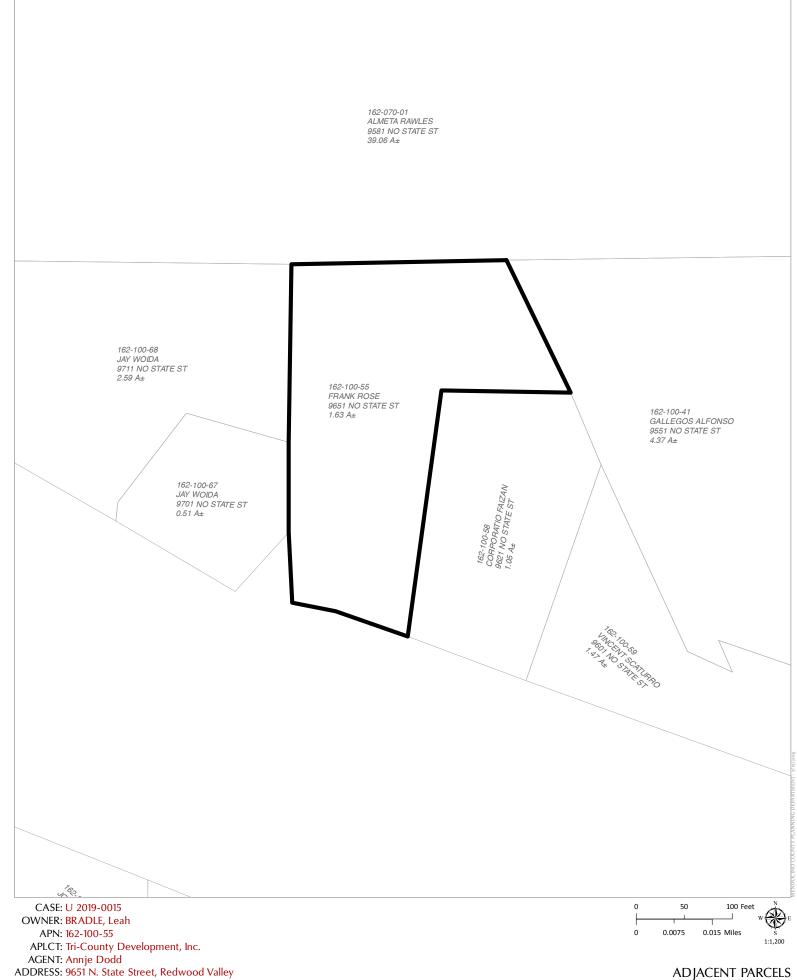

## CASE: U\_2019-0015

| OWNER:         | LEAH BRADLE                                                                                                                                                                                                   |
|----------------|---------------------------------------------------------------------------------------------------------------------------------------------------------------------------------------------------------------|
| APPLICANT:     | TRI-COUNTY DEVELOPMENT INC                                                                                                                                                                                    |
| AGENT:         | ANNJE DODD                                                                                                                                                                                                    |
| REQUEST:       | Use Permit to allow for cannabis distribution and non-volatile (level 1) manufacturing within existing structures.                                                                                            |
| LOCATION:      | 2± miles west of Redwood Valley center, on the north side of North State Street (CR 104), at its intersection with U.S. Highway 101 (US 101), located at 9651 N. State St., Redwood Valley (APN: 162-100-55). |
| APN/S:         | 162-100-55                                                                                                                                                                                                    |
| PARCEL SIZE:   | 1.63± Acres                                                                                                                                                                                                   |
| GENERAL PLAN:  | Commercial (C)                                                                                                                                                                                                |
| ZONING:        | Limited Commercial (C1) currently being rezoned to General Commercial (C2)                                                                                                                                    |
| EXISTING USES: | Commercial                                                                                                                                                                                                    |
| DISTRICT:      | 1 <sup>st</sup> Supervisorial District (Carre Brown)                                                                                                                                                          |

**RELATED CASES:** The subject parcel is undergoing a rezone (**R\_2019-0004**) which will change the parcel from Limited Commercial (C1) to General Commercial (C2). The development of a future gas station was also permitted on the eastern adjacent parcel (APN: 162-100-58) under **U\_2015-0009** and **V\_2015-0001**.

|        | ADJACENT GENERAL PLAN | ADJACENT ZONING         | ADJACENT LOT SIZES | ADJACENT USES  |
|--------|-----------------------|-------------------------|--------------------|----------------|
| NORTH: | Rangeland (RL)        | Rangeland (RL:160)      | 39±                | Agriculture    |
| EAST:  | Commercial (C)        | General Commercial (C2) | 4±, 1±             | Commercial     |
| SOUTH: | US Highway 101        | US Highway 101          | US Highway 101     | US Highway 101 |
| WEST:  | Commercial (C)        | General Commercial (C2) | 0.5±, 3±           | Commercial     |