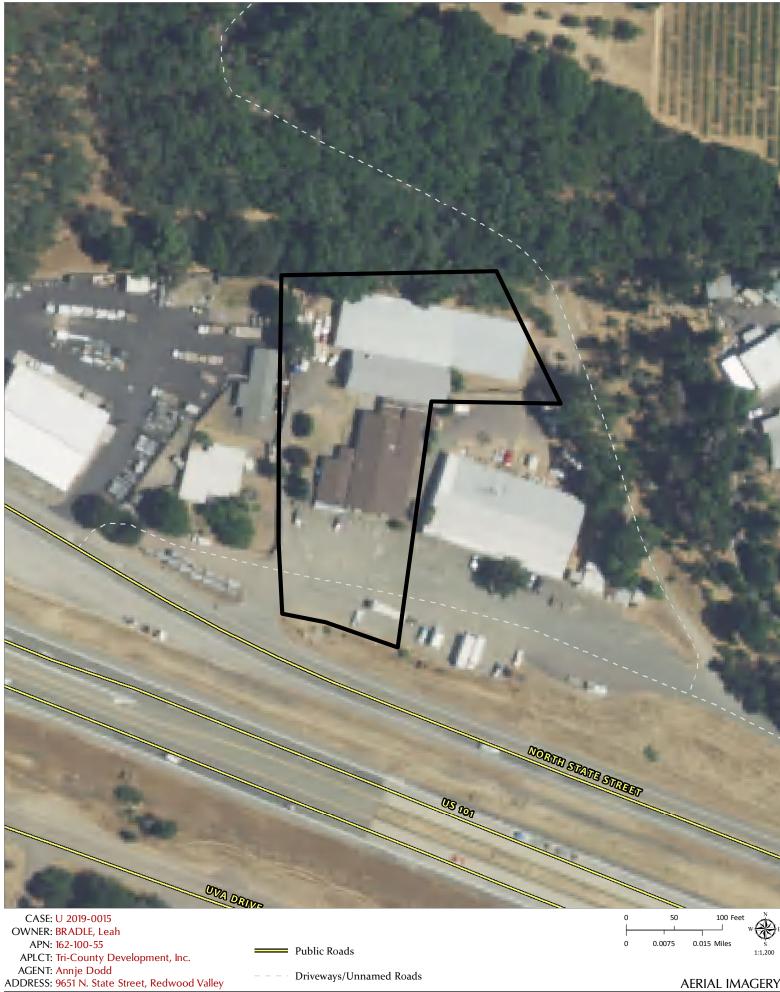

LOCATION: 2± miles west of Redwood Valley center, on the north side of North State Street (CR 104), at its intersection with U.S. Highway 101 (US 101), located at 9651 N. State St., Redwood Valley (APN: 162-100-55). ENVIRONMENTAL DETERMINATION: Class 1, Section 15301Categorically Exempt SUPERVISORIAL DISTRICT: 1 STAFF PLANNER: SAM VANDEWATER RESPONSE DUE DATE: July 31, 2019

## CASE: U\_2019-0015

| OWNER:         | LEAH BRADLE                                                                                                                                                                                                   |
|----------------|---------------------------------------------------------------------------------------------------------------------------------------------------------------------------------------------------------------|
| APPLICANT:     | TRI-COUNTY DEVELOPMENT INC                                                                                                                                                                                    |
| AGENT:         | ANNJE DODD                                                                                                                                                                                                    |
| REQUEST:       | Use Permit to allow for cannabis distribution and non-volatile (level 1) manufacturing within existing structures.                                                                                            |
| LOCATION:      | 2± miles west of Redwood Valley center, on the north side of North State Street (CR 104), at its intersection with U.S. Highway 101 (US 101), located at 9651 N. State St., Redwood Valley (APN: 162-100-55). |
| APN/S:         | 162-100-55                                                                                                                                                                                                    |
| PARCEL SIZE:   | 1.63± Acres                                                                                                                                                                                                   |
| GENERAL PLAN:  | Commercial (C)                                                                                                                                                                                                |
| ZONING:        | Limited Commercial (C1) currently being rezoned to General Commercial (C2)                                                                                                                                    |
| EXISTING USES: | Commercial                                                                                                                                                                                                    |
| DISTRICT:      | 1 <sup>st</sup> Supervisorial District (Carre Brown)                                                                                                                                                          |