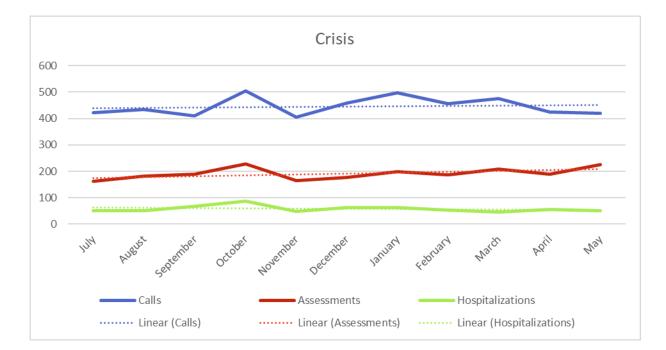

| 112,922                | 1,973,700             | 2,734,034             | 1,193,245    | 2,307,758       | 1,864,276 | 8,099,312     | (6,125,612)    |



#### **Redwood Quality Management Company**

Phone: 707-472-0350 Fax: 707-472-0358

YTD July 2018 to May 2019



#### Trends Fiscal YTD 2018/2019

| YTD Persons by location | Count | %   |
|-------------------------|-------|-----|
| Ukiah Area              | 1627  | 54% |
| Willits Area            | 409   | 14% |
| North County            | 108   | 4%  |
| Anderson Valley         | 36    | 1%  |
| North Coast             | 655   | 22% |
| South Coast             | 68    | 2%  |
| 00C/00S                 | 104   | 3%  |





#### **Redwood Quality Management Company**

Phone: 707-472-0350 Fax: 707-472-0358

YTD July 2018 to May 2019







Redwood Quality Management Company (RQMC) is the Administrative Service Organization for Mendocino Countyproviding management and oversight of specialty mental health, community service and support, and prevention and early intervention services. The following data is reported by age range, along with a total for the system of care (either youth or adult) as well as the overall RQMC total. This will assist in interpreting how different demographics are accessing service, as well as assist in providing an overall picture of access and service by county contract (youth and adult). Our goal is to provide the Behavioral Health Advisory Board with meaningful data that will aid in your decision making and advocacy efforts while still providing a snapshot of the overall systems of care.

##