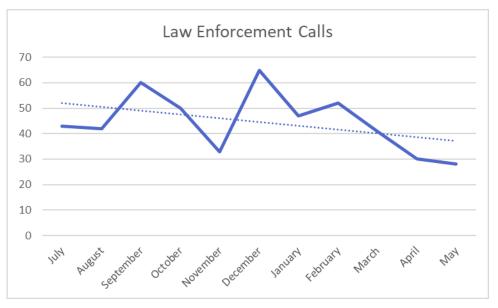

| 112,922                | 1,973,700             | 2,734,034             | 1,193,245    | 2,307,758       | 1,864,276 | 8,099,312     | (6,125,612)    |



#### **Redwood Quality Management Company**

Phone: 707-472-0350 Fax: 707-472-0358

YTD July 2018 to May 2019



#### Trends Fiscal YTD 2018/2019

| YTD Persons by location | Count | %   |
|-------------------------|-------|-----|
| Ukiah Area              | 1627  | 54% |
| Willits Area            | 409   | 14% |
| North County            | 108   | 4%  |
| Anderson Valley         | 36    | 1%  |
| North Coast             | 655   | 22% |
| South Coast             | 68    | 2%  |
| 00C/00S                 | 104   | 3%  |





#### **Redwood Quality Management Company**

Phone: 707-472-0350 Fax: 707-472-0358

YTD July 2018 to May 2019







Redwood Quality Management Company (RQMC) is the Administrative Service Organization for Mendocino Countyproviding management and oversight of specialty mental health, community service and support, and prevention and early intervention services. The following data is reported by age range, along with a total for the system of care (either youth or adult) as well as the overall RQMC total. This will assist in interpreting how different demographics are accessing service, as well as assist in providing an overall picture of access and service by county contract (youth and adult). Our goal is to provide the Behavioral Health Advisory Board with meaningful data that will aid in your decision making and advocacy efforts while still providing a snapshot of the overall systems of care.

####