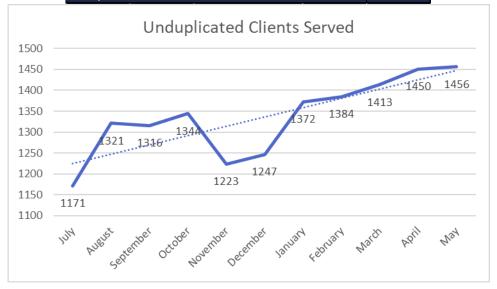

|                                | 1,378,319              | 1,078,115  | (595,656)        | 0     | 112,922                | 1,973,700             | 2,734,034             | 1,193,245    | 2,307,758       | 1,864,276 | 8,099,312     | (6,125,612)    |



#### **Redwood Quality Management Company**

Phone: 707-472-0350 Fax: 707-472-0358

YTD July 2018 to May 2019



#### Trends Fiscal YTD 2018/2019

| YTD Persons by location | Count | %   |
|-------------------------|-------|-----|
| Ukiah Area              | 1627  | 54% |
| Willits Area            | 409   | 14% |
| North County            | 108   | 4%  |
| Anderson Valley         | 36    | 1%  |
| North Coast             | 655   | 22% |
| South Coast             | 68    | 2%  |
| 00C/00S                 | 104   | 3%  |





#### **Redwood Quality Management Company**

Phone: 707-472-0350 Fax: 707-472-0358

YTD July 2018 to May 2019







Redwood Quality Management Company (RQMC) is the Administrative Service Organization for Mendocino Countyproviding management and oversight of specialty mental health, community service and support, and prevention and early intervention services. The following data is reported by age range, along with a total for the system of care (either youth or adult) as well as the overall RQMC total. This will assist in interpreting how different demographics are accessing service, as well as assist in providing an overall picture of access and service by county contract (youth and adult). Our goal is to provide the Behavioral Health Advisory Board with meaningful data that will ai