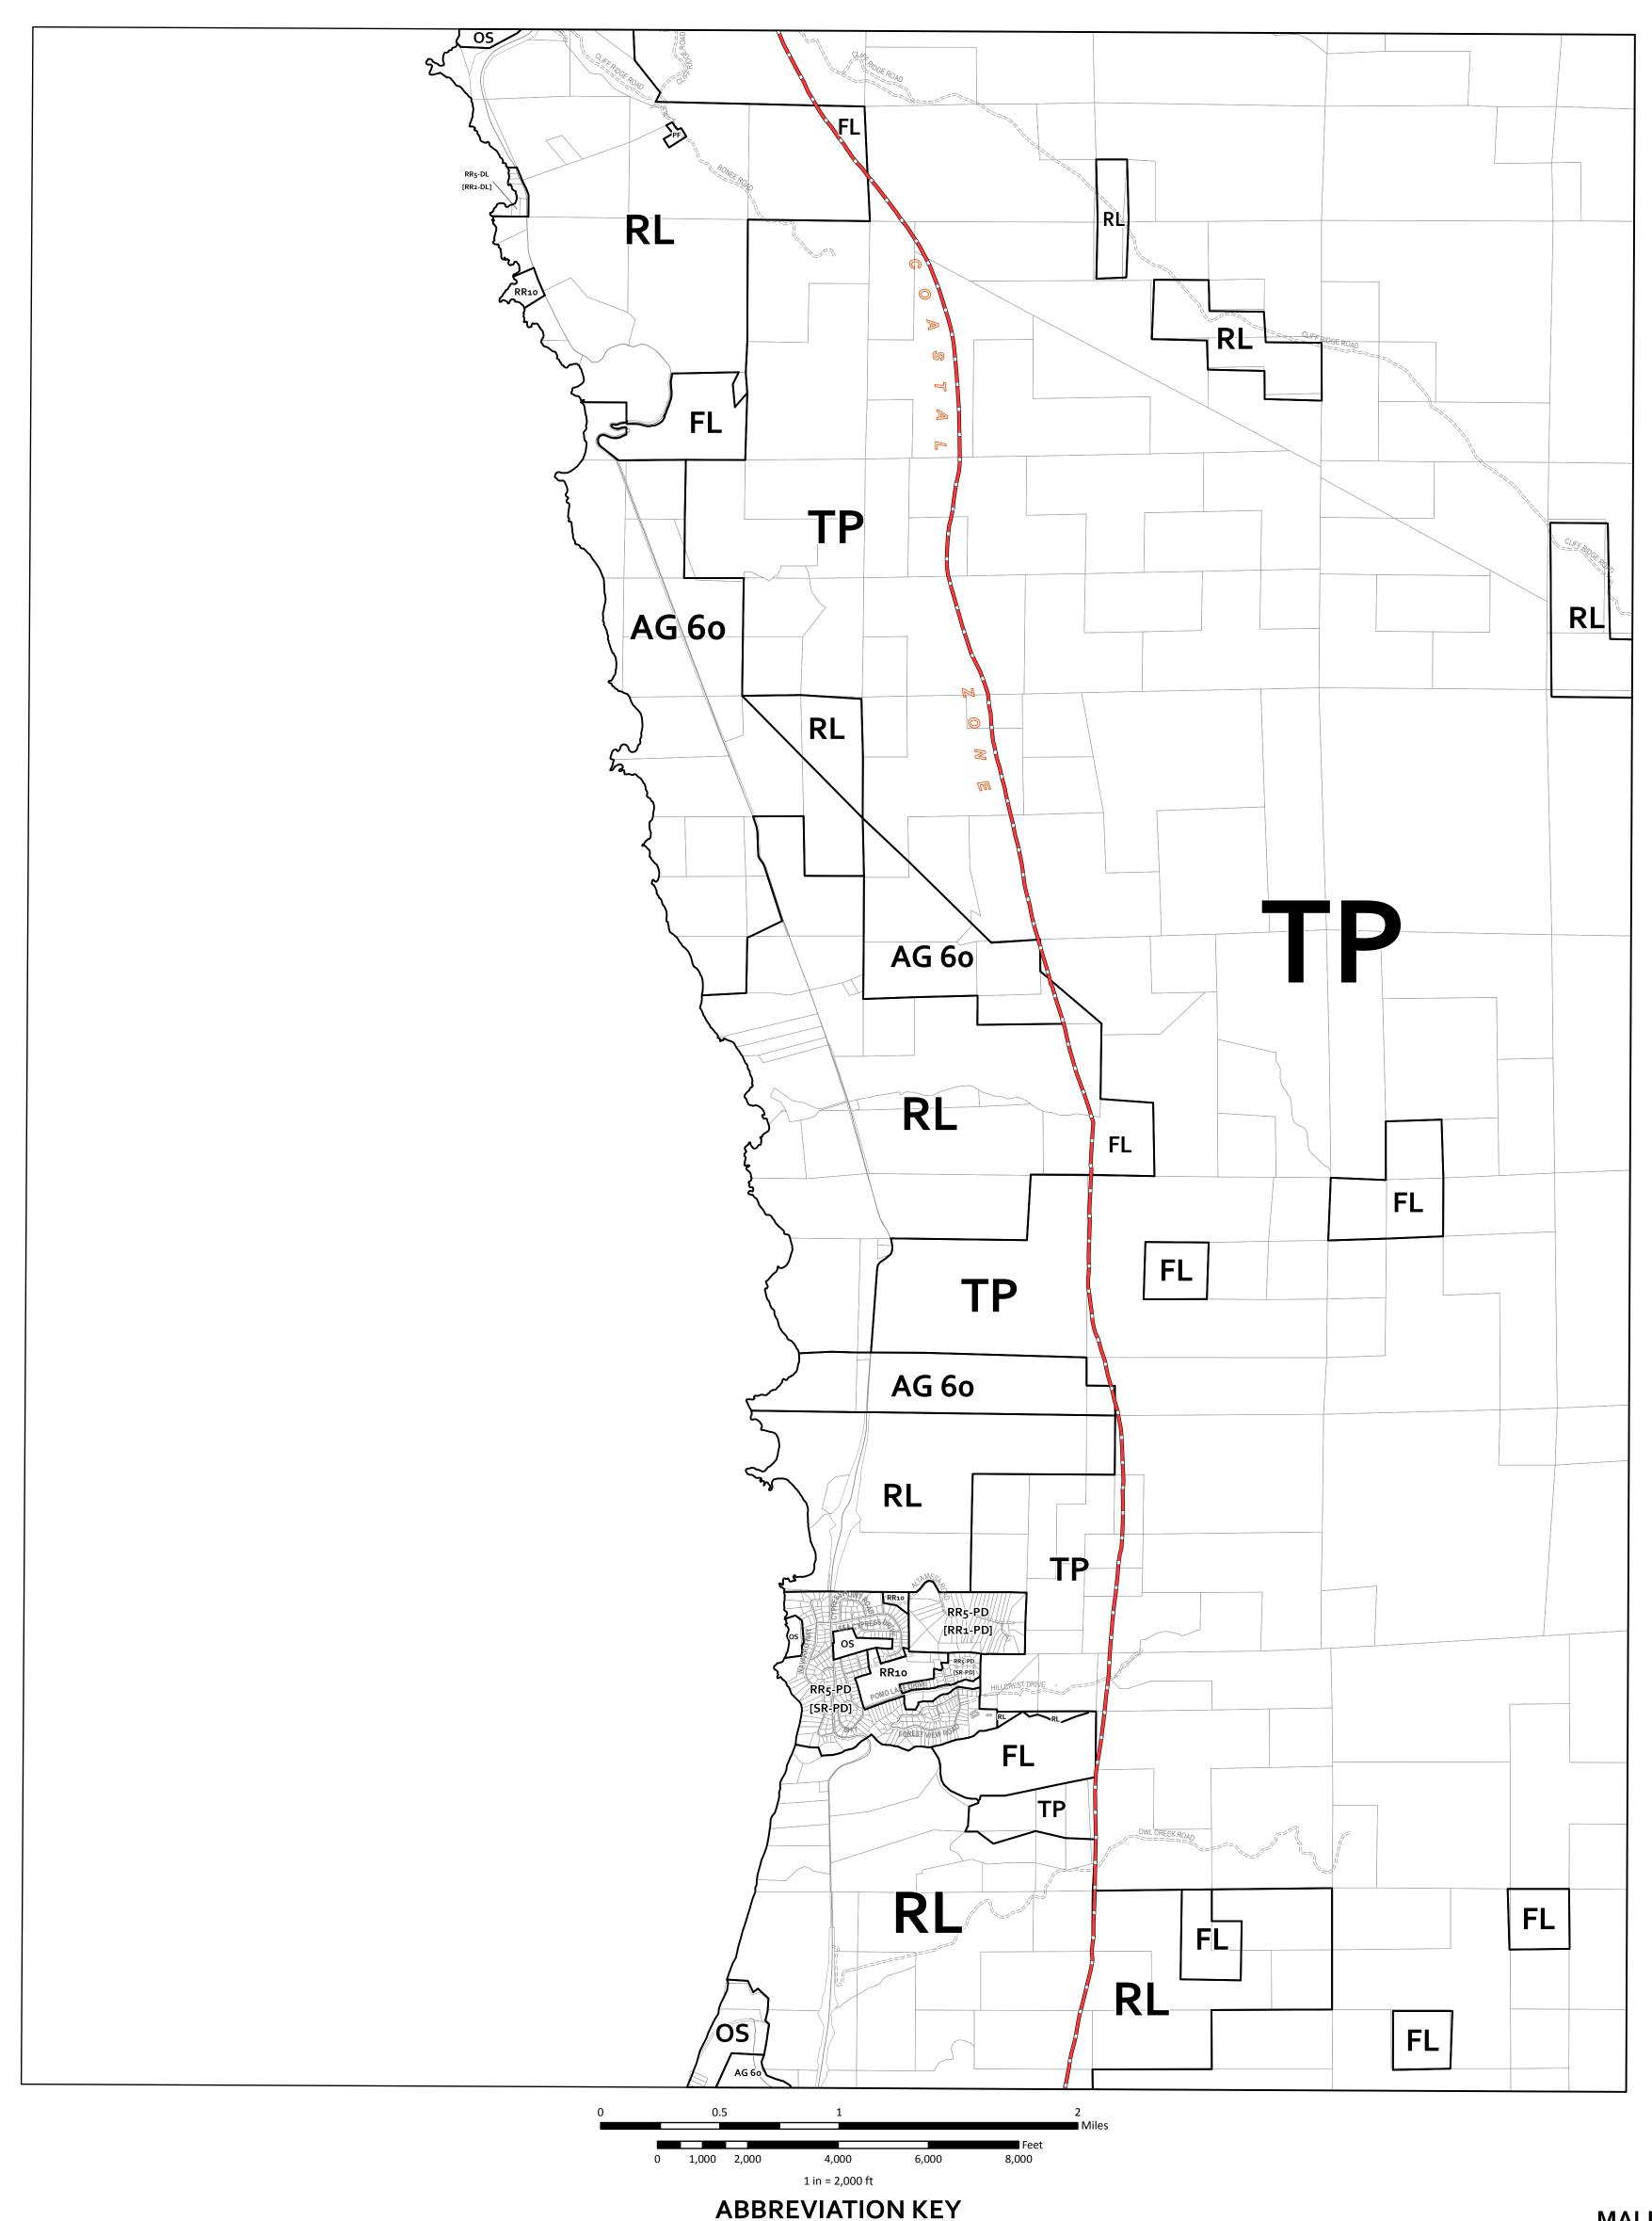

## **ZONING DISPLAY MAP**

## ZONING DISPLAY MAP

PRODUCED 2019 MENDOCINO COUNTY PLANNING & BLDG. SVCS. THIS IS NOT AN ADOPTED MAP FOR DISPLAY PURPOSES ONLY Print Date: 4/26/2019

AG Agricultural Lands **AG-CR** Agricultural (Contract Rezone)

MALLO PASS CREEK **USGS QUADRANGLE BASE** E D C B A